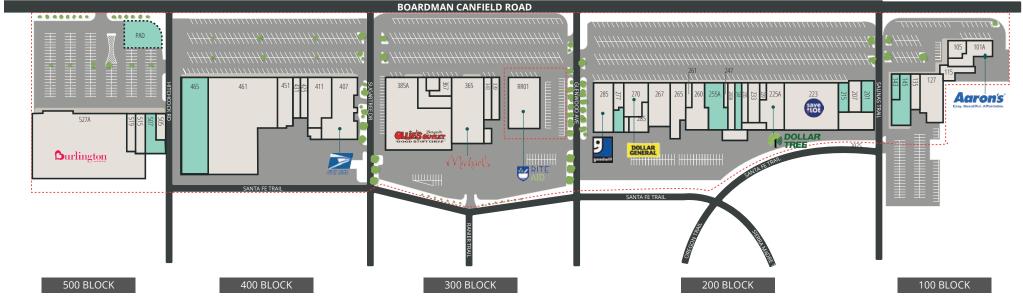

## **BOARDMAN PLAZA**

101-501 Boardman-Canfield Rd | Boardman, Ohio 44312

| SUITE | TENANT                         | S.F.   | SUITE | TENANT                                 | S.F.   | SUITE | TENANT            | S.F.   | SUITE | TENANT                  | S.F.    |
|-------|--------------------------------|--------|-------|----------------------------------------|--------|-------|-------------------|--------|-------|-------------------------|---------|
|       | 100 BLOCK                      |        | 229   | Cricket Wireless                       | 1,467  |       | 300 BLOCK         |        |       | 500 BLOCK               |         |
| 101A  | Aaron's Rentals                | 7,174  | 233   | State of Ohio Bureau of Motor Vehicles | 4,375  | 385A  | Ollie's           | 36,232 | 505   | TT Nail & Spa           | 1,118   |
| 105   | Uptown Cheapskate              | 4,309  | 235   | Plaza Book & Smoke                     | 2,829  | 339   | The Exchange      | 3,600  | 507   | AVAILABLE RETAIL        | 5,995   |
| 115   | HER                            | 1,369  | 241   | AVAILABLE RETAIL                       | 5,750  | 343   | Sunny Foot Spa    | 3,055  | 515   | Armed Forces Recruiting | 2,760   |
| 127   | Mahoning & Columbiana Training | 9,330  | 243A  | That's a Wrap                          | 6,250  | 365   | Michaels          | 20,000 | 519   | Armed Forces Recruiting | 2,536   |
| 135   | House of China                 | 3,000  | 247   | Island Tropic                          | 1,575  | 367   | 2000 Nails        | 2,060  | 527A  | Burlington              | 67,000  |
| 143   | AVAILABLE RETAIL               | 1,671  | 255A  | AVAILABLE RETAIL                       | 10,260 | 371   | Famous Hair Salon | 921    | LL01  | Lucky Lotto             | 300     |
| 145   | AVAILABLE RETAIL               | 7,064  | 260   | Physicians Dialysis Center             | 7,213  |       | 400 BLOCK         |        | PAD   | AVAILABLE RETAIL PAD    | N/A     |
|       | 200 BLOCK                      |        | 261   | Management Office                      | 901    | 407   | US Postal Service | 14,409 | RR01  | Rite Aid (not included) | N/A     |
| 201   | AVAILABLE RETAIL               | 3,150  | 265   | LensCrafters                           | 7,920  | 411   | Pet Supplies Plus | 10,641 | TOTAL |                         | 430,028 |
| 207   | Rondinelli Tuxedo Company      | 3,300  | 267   | Royal Buffet                           | 9,660  | 425   | Buttermaid Bakery | 1,992  |       |                         |         |
| 207S  | Tuxedo 2000/Dutchess Cleaners  | 4,924  | 270   | Dollar General                         | 8,075  | 431   | Card Smart        | 3,750  |       |                         |         |
| 215   | AVAILABLE RETAIL               | 2,100  | 277   | Keystone Rehabilitation                | 3,000  | 451   | Ace Hardware      | 10,134 |       |                         |         |
| 223   | Save A Lot                     | 22,500 | 278   | AVAILABLE RETAIL                       | 1,129  | 461   | Roses             | 55,948 |       |                         |         |
| 225A  | Dollar Tree                    | 11,069 | 285   | Goodwill                               | 12,053 | 465   | AVAILABLE RETAIL  | 24,160 |       |                         |         |