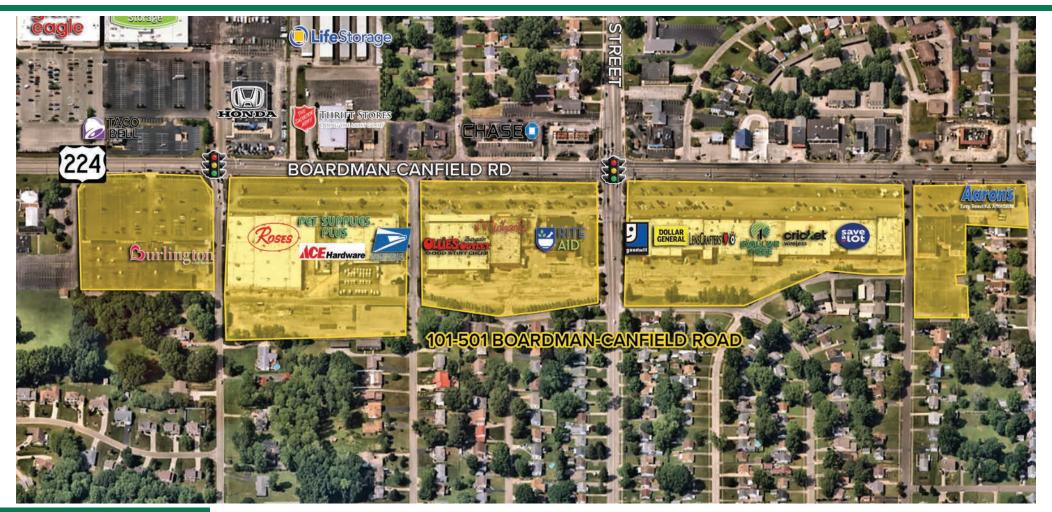

#### **HIGHLIGHTS**

- Multiple inline spaces available for lease frm 1,129 SF to 24,160 SF
- Retail pad available fronting Boardman-Canfield Road, up to 2.4 acres
- Well-established 430,028 SF shopping center anchored by Burlington Coat Factory, Michaels, Ollie's, Save A Lot, Dollar General, Dollar Tree, Ace Hardware, Roses, Aaron's, and Pet Supplies Plus
- ► Shopping center is set back 185' from Boardman-Canfield Road (US 224), offering excellent visibility
- Less than one (1) mile west from Southern Park Mall, anchored by H&M, JCPenney, Macy's, Macy's Backstage, and Planet Fitness
- ▶ DRONE VIDEO

## **BOARDMAN PLAZA**

101-501 Boardman-Canfield Rd | Boardman, Ohio 44312

| SUITE | TENANT                         | S.F.   | SUITE | TENANT                                 | S.F.   | SUITE | TENANT            | S.F.   | SUITE | TENANT                  | S.F.    |
|-------|--------------------------------|--------|-------|----------------------------------------|--------|-------|-------------------|--------|-------|-------------------------|---------|
|       | 100 BLOCK                      |        | 229   | Cricket Wireless                       | 1,467  |       | 300 BLOCK         |        |       | 500 BLOCK               |         |
| 101A  | Aaron's Rentals                | 7,174  | 233   | State of Ohio Bureau of Motor Vehicles | 4,375  | 385A  | Ollie's           | 36,232 | 505   | TT Nail & Spa           | 1,118   |
| 105   | Uptown Cheapskate              | 4,309  | 235   | Plaza Book & Smoke                     | 2,829  | 339   | The Exchange      | 3,600  | 507   | AVAILABLE RETAIL        | 5,995   |
| 115   | HER                            | 1,369  | 241   | AVAILABLE RETAIL                       | 5,750  | 343   | Sunny Foot Spa    | 3,055  | 515   | Armed Forces Recruiting | 2,760   |
| 127   | Mahoning & Columbiana Training | 9,330  | 243A  | That's a Wrap                          | 6,250  | 365   | Michaels          | 20,000 | 519   | Armed Forces Recruiting | 2,536   |
| 135   | House of China                 | 3,000  | 247   | Island Tropic                          | 1,575  | 367   | 2000 Nails        | 2,060  | 527A  | Burlington              | 67,000  |
| 143   | AVAILABLE RETAIL               | 1,671  | 255A  | AVAILABLE RETAIL                       | 10,260 | 371   | Famous Hair Salon | 921    | LL01  | Lucky Lotto             | 300     |
| 145   | AVAILABLE RETAIL               | 7,064  | 260   | Physicians Dialysis Center             | 7,213  |       | 400 BLOCK         |        | PAD   | AVAILABLE RETAIL PAD    | N/A     |
|       | 200 BLOCK                      |        | 261   | Management Office                      | 901    | 407   | US Postal Service | 14,409 | RR01  | Rite Aid (not included) | N/A     |
| 201   | AVAILABLE RETAIL               | 3,150  | 265   | LensCrafters                           | 7,920  | 411   | Pet Supplies Plus | 10,641 | TOTAL |                         | 430,028 |
| 207   | Rondinelli Tuxedo Company      | 3,300  | 267   | Royal Buffet                           | 9,660  | 425   | Buttermaid Bakery | 1,992  |       |                         |         |
| 207S  | Tuxedo 2000/Dutchess Cleaners  | 4,924  | 270   | Dollar General                         | 8,075  | 431   | Card Smart        | 3,750  |       |                         |         |
| 215   | AVAILABLE RETAIL               | 2,100  | 277   | Keystone Rehabilitation                | 3,000  | 451   | Ace Hardware      | 10,134 |       |                         |         |
| 223   | Save A Lot                     | 22,500 | 278   | AVAILABLE RETAIL                       | 1,129  | 461   | Roses             | 55,948 |       |                         |         |
| 225A  | Dollar Tree                    | 11,069 | 285   | Goodwill                               | 12,053 | 465   | AVAILABLE RETAIL  | 24,160 |       |                         |         |