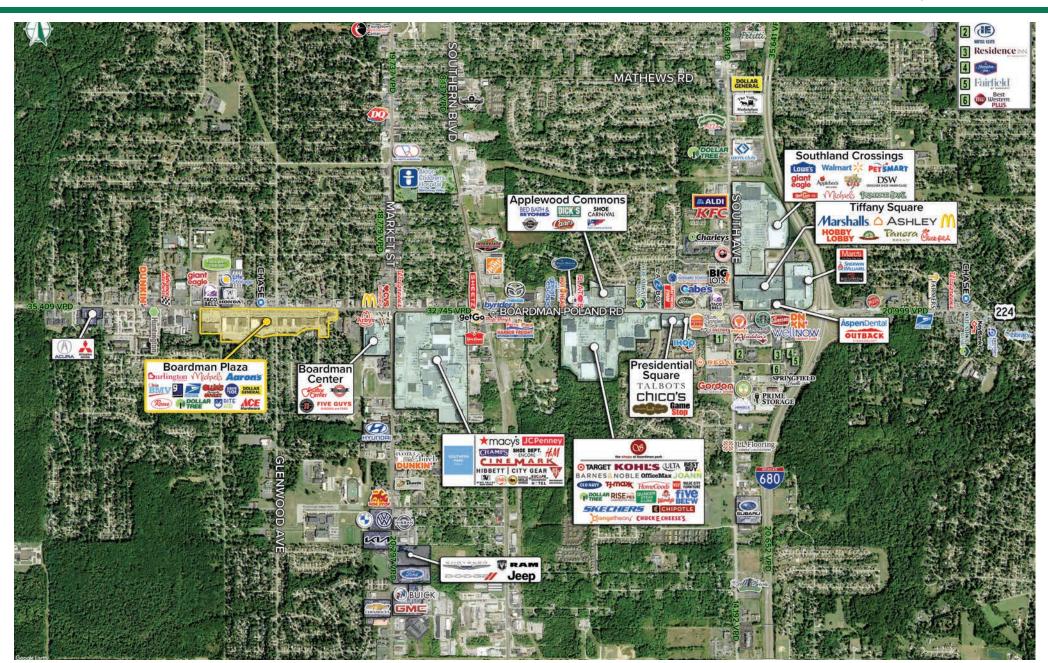

#### **HIGHLIGHTS**

- Multiple inline spaces available for lease frm 1,129 SF to 24,160 SF
- Retail pad available fronting Boardman-Canfield Road, up to 2.4 acres
- Well-established 430,028 SF shopping center anchored by Burlington Coat Factory, Michaels, Ollie's, Save A Lot, Dollar General, Dollar Tree, Ace Hardware, Roses, Aaron's, and Pet Supplies Plus
- ► Shopping center is set back 185' from Boardman-Canfield Road (US 224), offering excellent visibility
- Less than one (1) mile west from Southern Park Mall, anchored by H&M, JCPenney, Macy's, Macy's Backstage, and Planet Fitness
- ▶ DRONE VIDEO