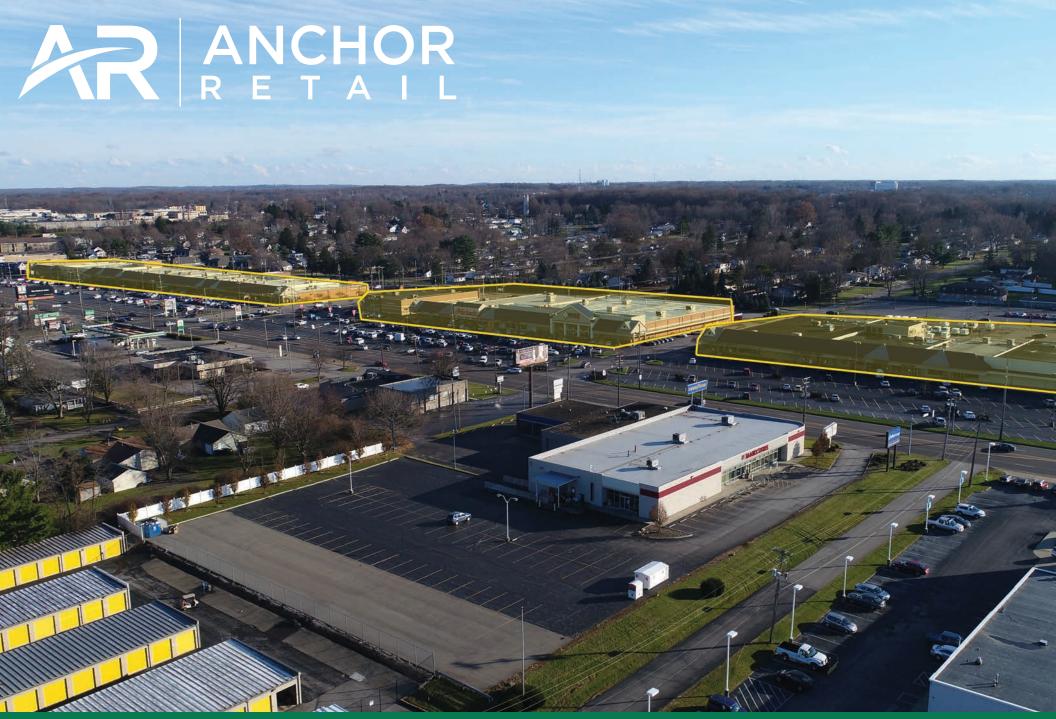

**BOARDMAN PLAZA** 

101-501 Boardman-Canfield Road Boardman, Ohio 445v12

## **BOARDMAN PLAZA**

101-501 Boardman-Canfield Rd | Boardman, Ohio 44312

#### **HIGHLIGHTS**

- Multiple inline spaces available for lease frm 1,129 SF to 24,160 SF
- Retail pad available fronting Boardman-Canfield Road, up to 2.4 acres
- Well-established 430,028 SF shopping center anchored by Burlington Coat Factory, Michaels, Ollie's, Save A Lot, Dollar General, Dollar Tree, Ace Hardware, Roses, Aaron's, and Pet Supplies Plus
- ► Shopping center is set back 185' from Boardman-Canfield Road (US 224), offering excellent visibility
- Less than one (1) mile west from Southern Park Mall, anchored by H&M, JCPenney, Macy's, Macy's Backstage, and Planet Fitness
- ▶ DRONE VIDEO