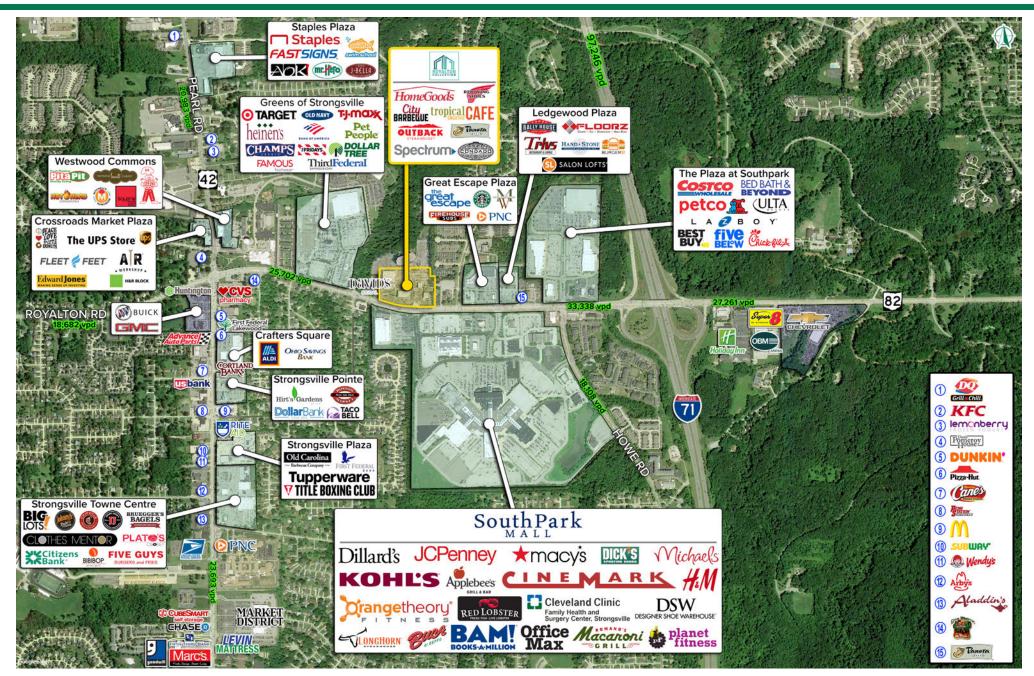

#### **HIGHLIGHTS**

- ▶ ±3,000 SF (divisible) available for lease
- ▶ Join HomeGoods, Skechers, Paner Bread, Outback Steakhouse, Sleep Number, City Barbecue, Tropical Smoothie, Condado Tacos, Restore Hyper Wellness, Red Wing, Spectrum, and Teriyaki Madness
- ▶ Signalized access for the 49,905 vehicles per day on Royalton Road
- Premier regional location in southwest Cleveland trade area across from SouthPark Mall (1.7M SF) and the Cleveland CliniclStrongsville Family Health & Surgery Center
- Located in front of 100,000 SF office user, Foundation Software, with ± 400 employees