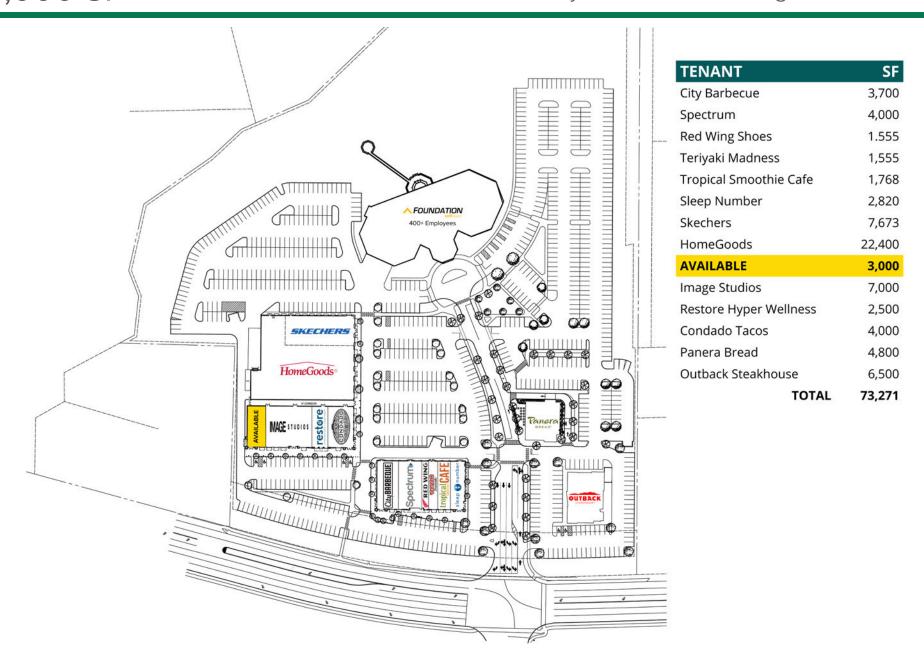

#### **HIGHLIGHTS**

- ▶ ±3,000 SF (divisible) available for lease
- ▶ Join HomeGoods, Skechers, Paner Bread, Outback Steakhouse, Sleep Number, City Barbecue, Tropical Smoothie, Condado Tacos, Restore Hyper Wellness, Red Wing, Spectrum, and Teriyaki Madness
- ▶ Signalized access for the 49,905 vehicles per day on Royalton Road
- Premier regional location in southwest Cleveland trade area across from SouthPark Mall (1.7M SF) and the Cleveland CliniclStrongsville Family Health & Surgery Center
- Located in front of 100,000 SF office user, Foundation Software, with ± 400 employees