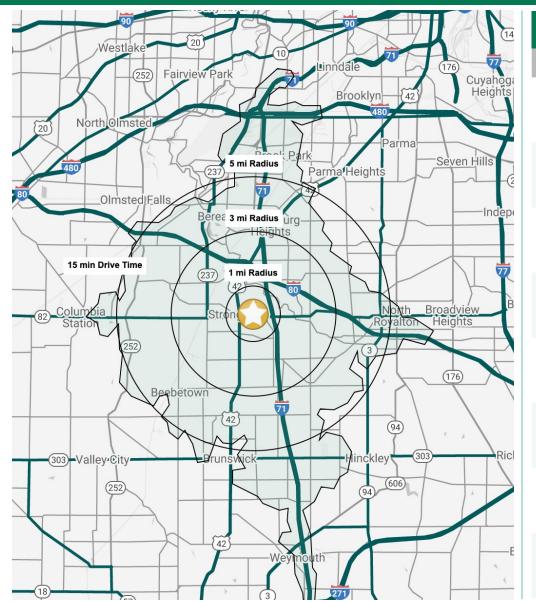

### ROYALTON COLLECTION 17800 Royalton Road | Strongsville, Ohio 44136

|               | DEM                    | OGRAF     | PHIC SNA | APSHOT       |
|---------------|------------------------|-----------|----------|--------------|
|               | 1 MILE                 | 3 MILES   | 5 MILES  | 15 MIN DRIVE |
|               | POPULATION             |           |          |              |
| 44 33         | 5,525                  | 53,371    | 138,657  | 157,391      |
|               | HOUSEHOLDS             | 5         |          |              |
| <b>*11</b> ** | 2,607                  | 22,080    | 57,694   | 65,404       |
| ****          | MEDIAN AGE             |           |          |              |
|               | 47.3                   | 44.0      | 44.2     | 43.6         |
| \$ \$         | AVERAGE HH             | INCOME    |          |              |
| **            | \$96,106               | \$110,919 | \$95,058 | \$93,093     |
| \$ \$         | MEDIAN HH INCOME       |           |          |              |
| 15            | \$67,607               | \$82,870  | \$75,721 | \$73,581     |
|               | BUSINESSES             |           |          |              |
|               | 638                    | 1,924     | 4,692    | 5,443        |
|               | EMPLOYEES              |           |          |              |
|               | 8,534                  | 26,485    | 65,701   | 80,944       |
|               | EDUCATION: BACHELORS + |           |          |              |
|               | 42.5%                  | 46.0%     | 37.4%    | 34.3%        |