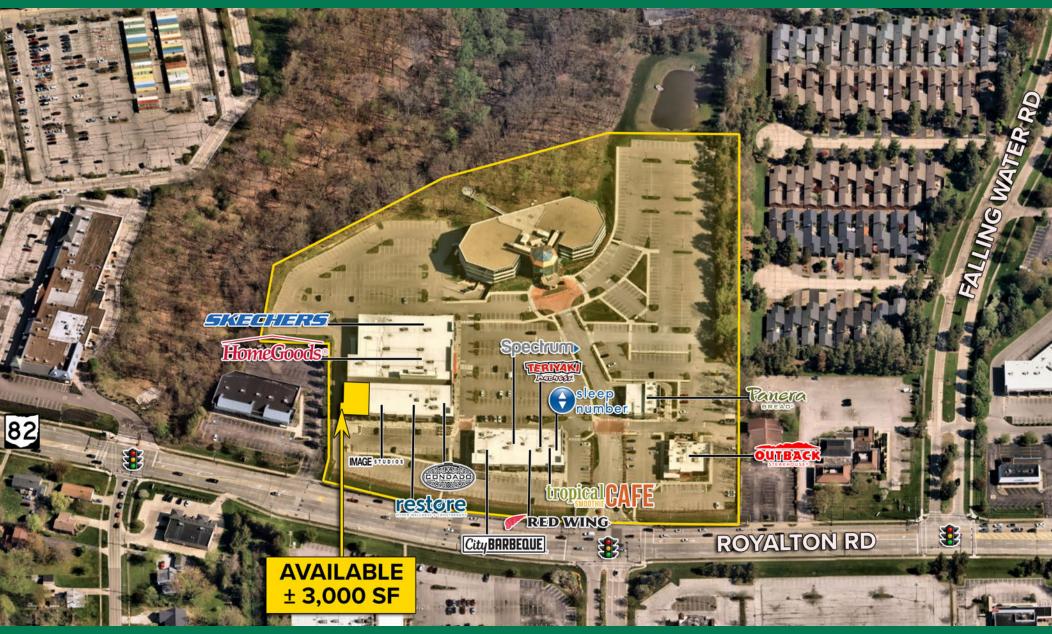

#### **HIGHLIGHTS**

- ▶ ±3,000 SF (divisible) available for lease
- ▶ Join HomeGoods, Skechers, Paner Bread, Outback Steakhouse, Sleep Number, City Barbecue, Tropical Smoothie, Condado Tacos, Restore Hyper Wellness, Red Wing, Spectrum, and Teriyaki Madness
- ▶ Signalized access for the 49,905 vehicles per day on Royalton Road
- Premier regional location in southwest Cleveland trade area across from SouthPark Mall (1.7M SF) and the Cleveland CliniclStrongsville Family Health & Surgery Center
- Located in front of 100,000 SF office user, Foundation Software, with ± 400 employees