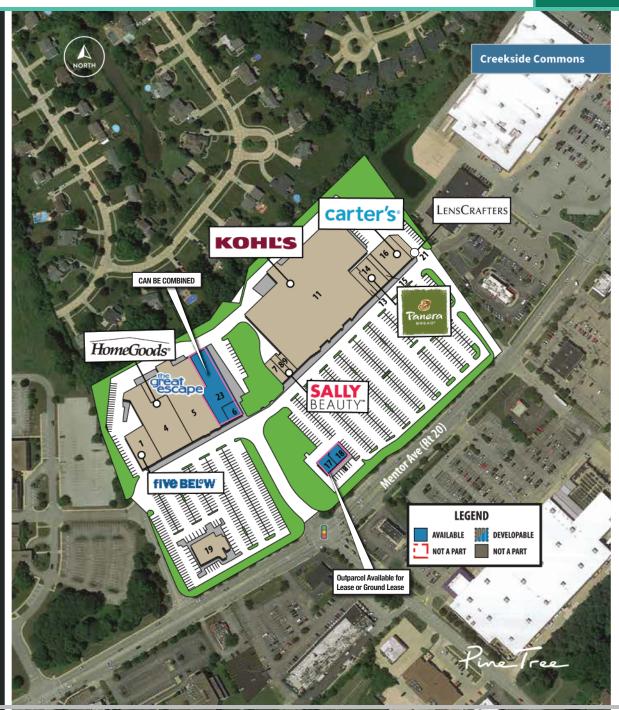

## **PROPOSED SITE**

CREEKSIDE COMMONS | 9571 Mentor Ave | MENTOR, OH 44060

## **Tenant Roster**

| ICIIA | III KUSLEI                 |        |
|-------|----------------------------|--------|
| UNIT  | TENANT                     | SF     |
| 1     | Five Below                 | 7,814  |
| 4     | HomeGoods                  | 22,996 |
| 5     | The Great Escape           | 34,734 |
| 6     | Available                  | 2,590  |
|       | Group of Mentor Dental     | 3,040  |
| 8     | Sally Beauty Supply        | 1,600  |
|       | Great Clips                | 1,280  |
| 11    | Kohl's                     | 93,935 |
| 13    | Nail Lacquer               | 1,803  |
| 14    | Panera Bread               | 4,668  |
| 15    | GNC                        | 1,600  |
| 16    | Carter's                   | 3,259  |
| 17    | Available                  | 2,214  |
| 18    | Available                  | 2,281  |
| 19    | Longhorn Steakhouse        | 6,519  |
| 21    | Lenscrafters - Coming Soon | 3,259  |
| 23    | Available                  | 11,395 |