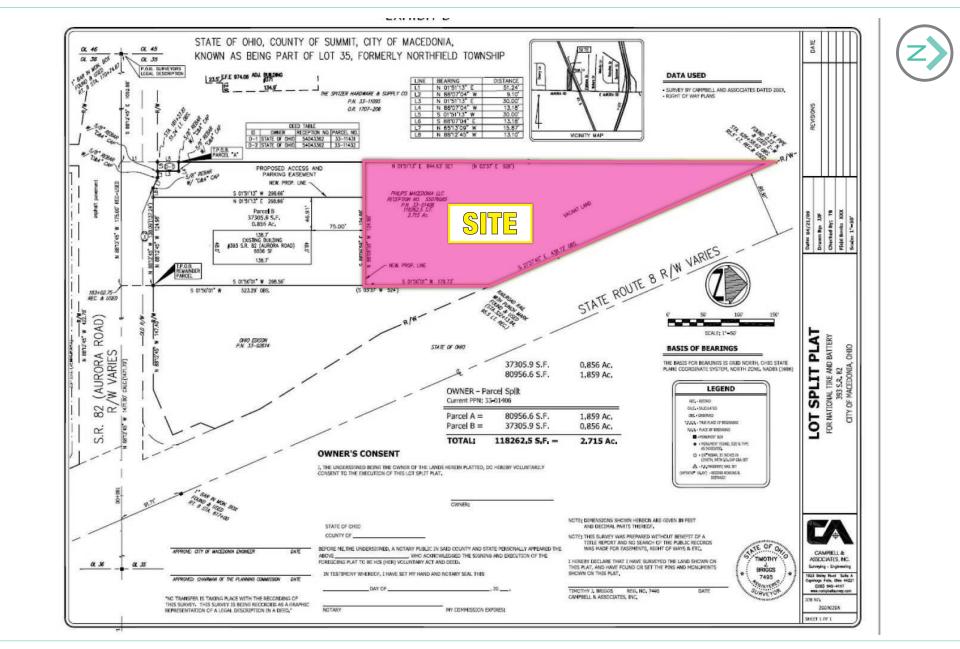

### **HIGHLIGHTS**

.

- Approximately 1.8 acres for Sale or Ground Lease
- Potential to lease up to 12,800 SF
- Macedonia is an affluent, established and growing market
- Location caters to the Southeast suburbs of Cleveland and the Northeast suburbs of Akron
- Rare, available land within the confined Macedonia regional retail trade area
- Zoned B-3 General Business District
- PPN: 33-01406
- Visibility from Route 8
- Approximately 1.8 Acres

TRAFFIC COUNTS

Route 8 = 18,758 VPD