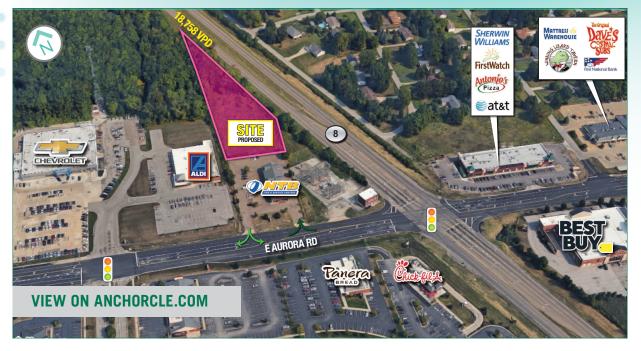

TRAFFIC COUNTS

Route 8 = 18,758 VPD

### **HIGHLIGHTS**

.

- Approximately 1.8 acres for Sale or Ground Lease
- Potential to lease up to 12,800 SF
- Macedonia is an affluent, established and growing market
- Location caters to the Southeast suburbs of Cleveland and the Northeast suburbs of Akron
- Rare, available land within the confined Macedonia regional retail trade area
- Zoned B-3 General Business District
- PPN: 33-01406
- Visibility from Route 8
- Approximately 1.8 Acres