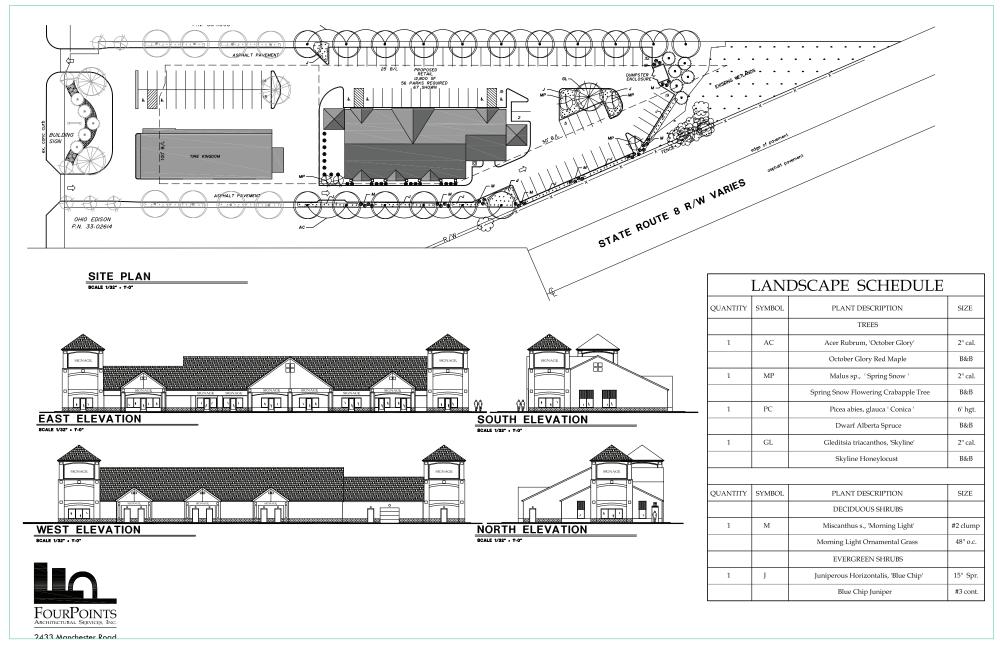

3 mile    | 5 mile    |
|-------------------|----------|-----------|-----------|
| Population        | 3,947    | 34,072    | 63,411    |
| Households        | 1,647    | 14,144    | 25,914    |
| Average HH Income | \$94,621 | \$100,304 | \$107,179 |
| Daytime Employees | 4,640    | 14,242    | 52,873    |

### CONTACT

CHRIS MCFARLAND cmcfarland@anchorcleveland.com 216.342.2578

Anchor CLEVELAND 24500 CHAGRIN BLVD., SUITE 100 BEACHWOOD, OHIO 44122 WWW.ANCHORCLE.COM

# 393 E. AURORA RD. MACEDONIA, OHIO 44067



### **CHRIS MCFARLAND - 216.342.2578**

393 E. AURORA RD. MACEDONIA, OHIO 44067



### **CHRIS MCFARLAND - 216.342.2578**

393 E. AURORA RD. MACEDONIA, OHIO 44067

## **SITE PLAN**



#### **CHRIS MCFARLAND - 216.342.2578**

### 393 E. AURORA RD. MACEDONIA, OHIO 44067 ELEVATIONS



#### **CHRIS MCFARLAND - 216.342.2578**

### 393 E. AURORA RD. MACEDONIA, OHIO 44067 ELEVATIONS

### , è THE SPITZER HARDWARE & SUPPLY CO. P.N. 33-11095 FOURPOINT 2433 Manchester Road Akron, Ohio 44314 330.753.9710 330.753.9715 fax ASPHALT PAVEMENT PROPOSEL RETAIL N.700 SF NOT FOR CONSTRUCTION TIRE KINGDOM 25' B/I ACOUNT DAVEMENT NICO PROPERTIES RETAIL SPACE MACEDONIA, OHIO FENCE RIN OHIO EDISON P.N. 33-02614 STATE ROUTE 8 R/W VARIES DATE: 00-00-00 DRAFTED: B.S.C. REVISIONS: EAST ELEVATION FLOOR PLAN SCALE 1/32" : 11-0" MA MA M M CONCEPTUAL DRAWINGS A-1 WEST ELEVATION SOUTH ELEVATION 04-037

### **CHRIS MCFARLAND - 216.342.2578**

### 393 E. AURORA RD. MACEDONIA, OHIO 44067 DEMOGRAPHICS



#### SUMMARY PROFILE

2000-2010 Census, 2020 Estimates with 2025 Projections Calculated using Weigh