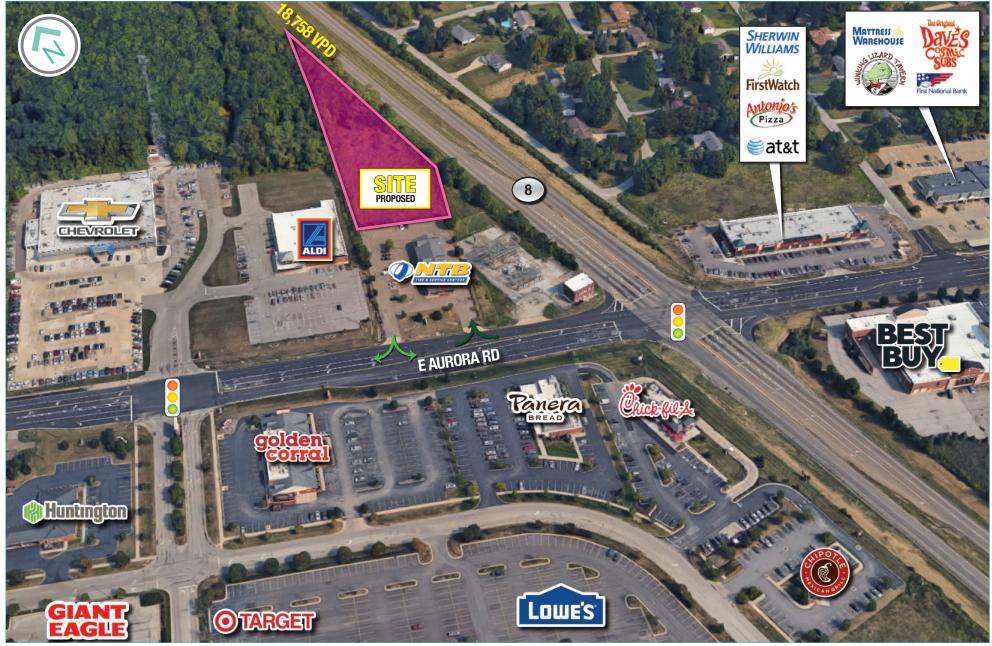

TRAFFIC COUNTS

Route 8 = 18,758 VPD

### **HIGHLIGHTS**

.

- Approximately 1.8 acres for Sale or Ground Lease
- Potential to lease up to 12,800 SF
- Macedonia is an affluent, established and growing market
- Location caters to the Southeast suburbs of Cleveland and the Northeast suburbs of Akron
- Rare, available land within the confined Macedonia regional retail trade area
- Zoned B-3 General Business District
- PPN: 33-01406
- Visibility from Route 8
- Approximately 1.8 Acres