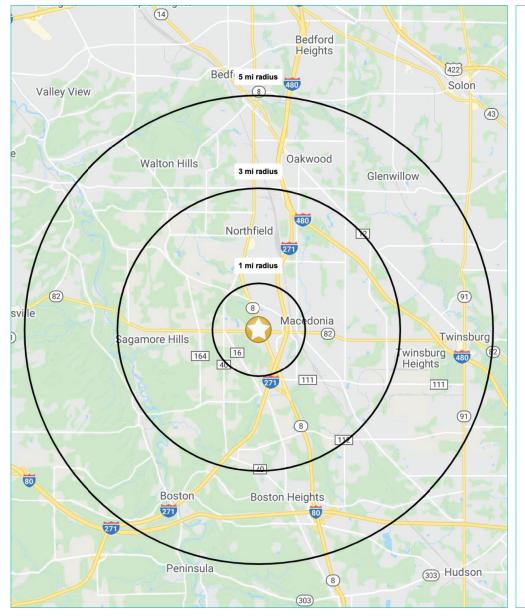

### DEMOGRAPHICS

| 2020 ESTIMATES    | 1 mile   | 3 mile    | 5 mile    |
|-------------------|----------|-----------|-----------|
| Population        | 3,947    | 34,072    | 63,411    |
| Households        | 1,647    | 14,144    | 25,914    |
| Average HH Income | \$94,621 | \$100,304 | \$107,179 |
| Daytime Employees | 4,640    | 14,242    | 52,873    |

### 393 E. AURORA RD. MACEDONIA, OHIO 44067 DEMOGRAPHICS

#### SUMMARY PROFILE

2000-2010 Census, 2020 Estimates with 2025 Projections Calculated using Weighted Block Centroid from Block Groups

Lat/Lon: 41.3146/-81.5245

| 202 0                                                                                                                                   | Aurora Rd                                             |             |             |             |  |
|-----------------------------------------------------------------------------------------------------------------------------------------|-------------------------------------------------------|-------------|-------------|-------------|--|
|                                                                                                                                         |                                                       | 1 mi radius | 3 mi radius | 5 mi radius |  |
| North                                                                                                                                   | ifield, OH 44067                                      |             |             |             |  |
| POPULATION                                                                                                                              | 2020 Estimated Population                             | 3,947       | 34,072      | 63,411      |  |
|                                                                                                                                         | 2025 Projected Population                             | 3,895       | 33,458      | 61,779      |  |
|                                                                                                                                         | 2010 Census Population                                | 3,603       | 33,446      | 62,852      |  |
|                                                                                                                                         | 2000 Census Population                                | 3,397       | 29,058      | 57,153      |  |
| Ы                                                                                                                                       | Projected Annual Growth 2020 to 2025                  | -0.3%       | -0.4%       | -0.5%       |  |
| ē.                                                                                                                                      | Historical Annual Growth 2000 to 2020                 | 0.8%        | 0.9%        | 0.5%        |  |
|                                                                                                                                         | 2020 Median Age                                       | 47.8        | 44.9        | 44.3        |  |
|                                                                                                                                         | 2020 Estimated Households                             | 1,647       | 14,144      | 25,914      |  |
| DS                                                                                                                                      | 2025 Projected Households                             | 1,646       | 14,073      | 25,590      |  |
| μ                                                                                                                                       | 2010 Census Households                                | 1,467       | 13,561      | 25,118      |  |
| SEI                                                                                                                                     | 2000 Census Households                                | 1,272       | 11,187      | 21,623      |  |
| HOUSEHOLDS                                                                                                                              | Projected Annual Growth 2020 to 2025                  | -           | -0.1%       | -0.2%       |  |
| -                                                                                                                                       | Historical Annual Growth 2000 to 2020                 | 1.5%        | 1.3%        | 1.0%        |  |
|                                                                                                                                         | 2020 Estimated White                                  | 84.2%       | 82.3%       | 76.3%       |  |
| <u>_ د</u>                                                                                                                              | 2020 Estimated Black or African American              | 8.3%        | 9.5%        | 15.4%       |  |
| ξ÷                                                                                                                                      | 2020 Estimated Asian or Pacific Islander              | 5.0%        | 5.7%        | 5.6%        |  |
| RACE AND<br>ETHNICITY                                                                                                                   | 2020 Estimated American Indian or Native Alaskan      | -           | -           | 0.1%        |  |
| 2                                                                                                                                       | 2020 Estimated Other Races                            | 2.4%        | 2.3%        | 2.7%        |  |
|                                                                                                                                         | 2020 Estimated Hispanic                               | 2.0%        | 2.0%        | 2.0%        |  |
| Ψ                                                                                                                                       | 2020 Estimated Average Household Income               | \$94,621    | \$100,304   | \$107,179   |  |
| NCOME                                                                                                                                   | 2020 Estimated Median Household Income                | \$84,778    | \$89,041    | \$88,81     |  |
| Ž                                                                                                                                       | 2020 Estimated Per Capita Income                      | \$39,502    | \$41,663    | \$43,860    |  |
|                                                                                                                                         | 2020 Estimated Elementary (Grade Level 0 to 8)        | 3.3%        | 1.7%        | 1.4%        |  |
| _                                                                                                                                       | 2020 Estimated Some High School (Grade Level 9 to 11) | 3.8%        | 2.8%        | 3.1%        |  |
| 2 (÷                                                                                                                                    | 2020 Estimated High School Graduate                   | 26.9%       | 27.2%       | 26.7%       |  |
| (AGE 25+)                                                                                                                               | 2020 Estimated Some College                           | 20.3%       | 19.5%       | 19.1%       |  |
| (AGE 25+)                                                                                                                               | 2020 Estimated Associates Degree Only                 | 7.1%        | 8.6%        | 8.7%        |  |
| '                                                                                                                                       | 2020 Estimated Bachelors Degree Only                  | 22.6%       | 25.2%       | 25.9%       |  |
|                                                                                                                                         | 2020 Estimated Graduate Degree                        | 16.0%       | 14.9%       | 15.2%       |  |
| ŝ                                                                                                                                       | 2020 Estimated Total Businesses                       | 396         | 1,154       | 2,990       |  |
| NES                                                                                                                                     | 2020 Estimated Total Employees                        | 4,640       | 14,242      | 52,873      |  |
| BUSINESS                                                                                                                                | 2020 Estimated Employee Population per Business       | 11.7        | 12.3        | 17.3        |  |
| B                                                                                                                                       | 2020 Estimated Residential Population per Business    | 10.0        | 29.5        | 21.2        |  |
| ©2021, Sites USA, Chandler, Arizona, 480-491-1112 page 1 of 1 Demographic Source: Applied Geographic Solutions 11/2020, TIGER Geography |                                                       |             |             |             |  |