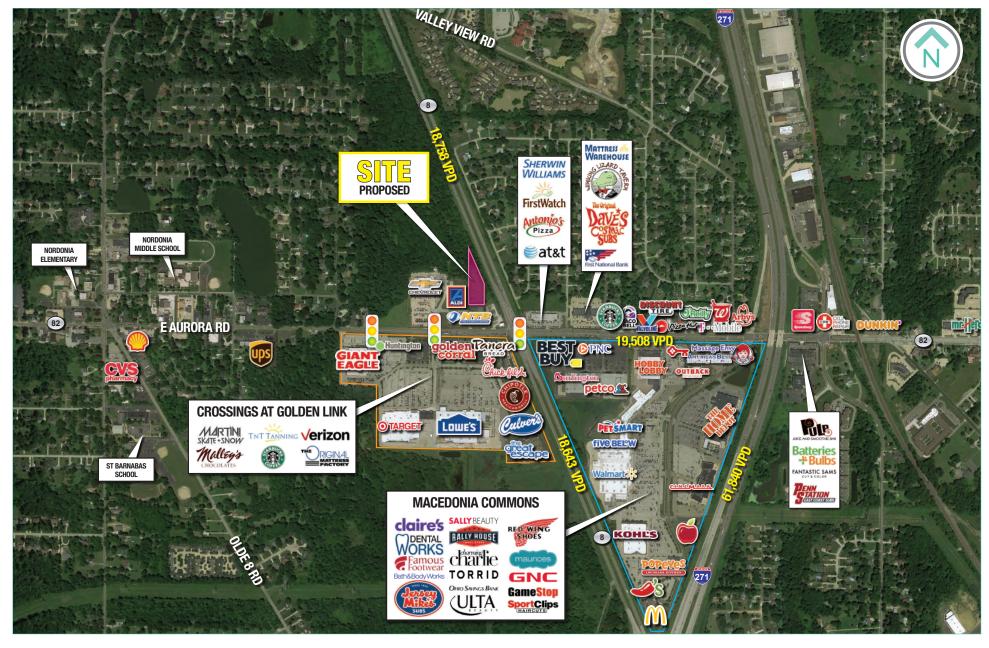

TRAFFIC COUNTS

Route 8 = 18,758 VPD

### **HIGHLIGHTS**

.

- Approximately 1.8 acres for Sale or Ground Lease
- Potential to lease up to 12,800 SF
- Macedonia is an affluent, established and growing market
- Location caters to the Southeast suburbs of Cleveland and the Northeast suburbs of Akron
- Rare, available land within the confined Macedonia regional retail trade area
- Zoned B-3 General Business District
- PPN: 33-01406
- Visibility from Route 8
- Approximately 1.8 Acres