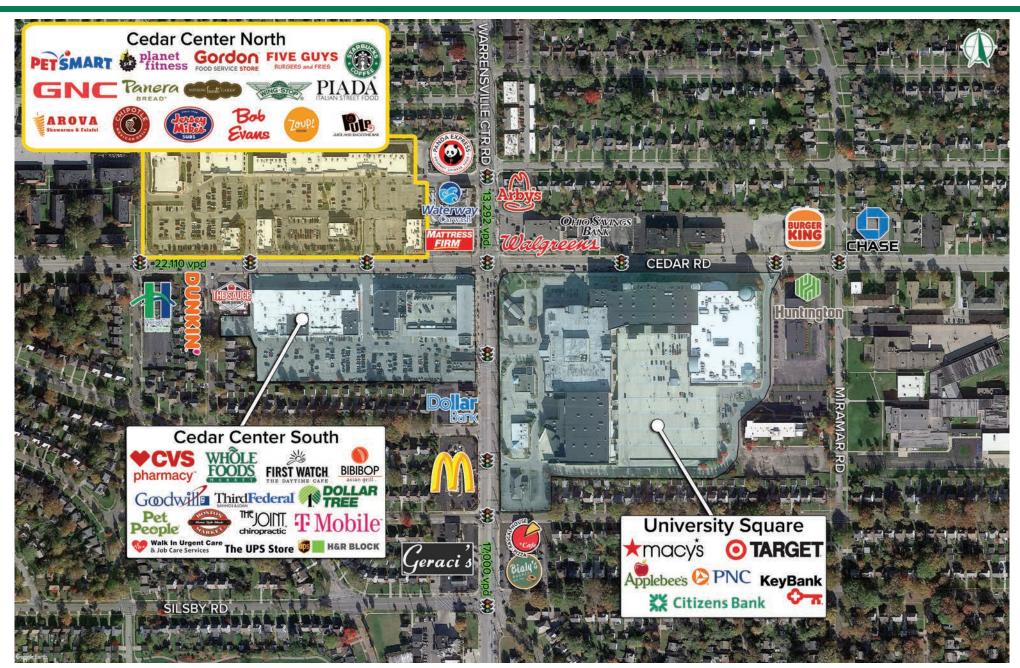

### **HIGHLIGHTS**

- Committed long-term ownership
- Four (4) spaces available
  1,200 SF
  1,000 SF
  2,700 SF
  4,000 SF endcap space
- Close proximity to John Carroll University

- ► Approximately 60,000 SF shopping center featuring many best-in-class retailers and restaurants such as Starbucks, Chipotle, Panera, PetSmart, Five Guys, GNC, and Pulp Juice & Smoothie Bar
- Situated in the heart of the Cedar Center retail district, serving the denselypopulated areas of South Euclid, University Heights, Shaker Heights, Cleveland Heights, and Beachwood