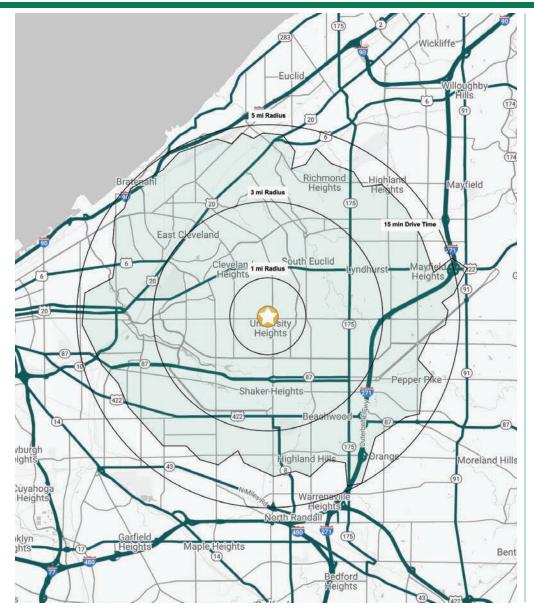

# **CEDAR CENTER NORTH**

13901-13971 Cedar Road | South Euclid, Ohio 44118

|              | DEM                    | OGRAF    | PHIC SNA | APSHOT       |  |
|--------------|------------------------|----------|----------|--------------|--|
|              | 1 MILE                 | 3 MILES  | 5 MILES  | 15 MIN DRIVE |  |
|              | POPULATION             |          |          |              |  |
| 11 11        | 20,854                 | 131,176  | 315,026  | 265,563      |  |
|              | HOUSEHOLDS             |          |          |              |  |
| <b>†17</b> † | 7,964                  | 56,931   | 138,642  | 116,794      |  |
|              | MEDIAN AGE             |          |          |              |  |
|              | 36.1                   | 41.3     | 41.4     | 41.2         |  |
| \$ (\$)      | AVERAGE HH INCOME      |          |          |              |  |
| 13           | \$86,776               | \$98,642 | \$74,499 | \$77,807     |  |
| \$ (\$)      | MEDIAN HH INCOME       |          |          |              |  |
| 13           | \$68,832               | \$73,225 | \$55,402 | \$57,446     |  |
| 畾            | BUSINESSES             |          |          |              |  |
| 田田           | 661                    | 4,661    | 12,272   | 10,726       |  |
| <b>≦</b> ■i  | EMPLOYEES              |          |          |              |  |
| 202          | 5,732                  | 44,868   | 149,825  | 134,134      |  |
|              | EDUCATION: BACHELORS + |          |          |              |  |
|              | 51.4%                  | 53.3%    | 36.6%    | 39.8%        |  |