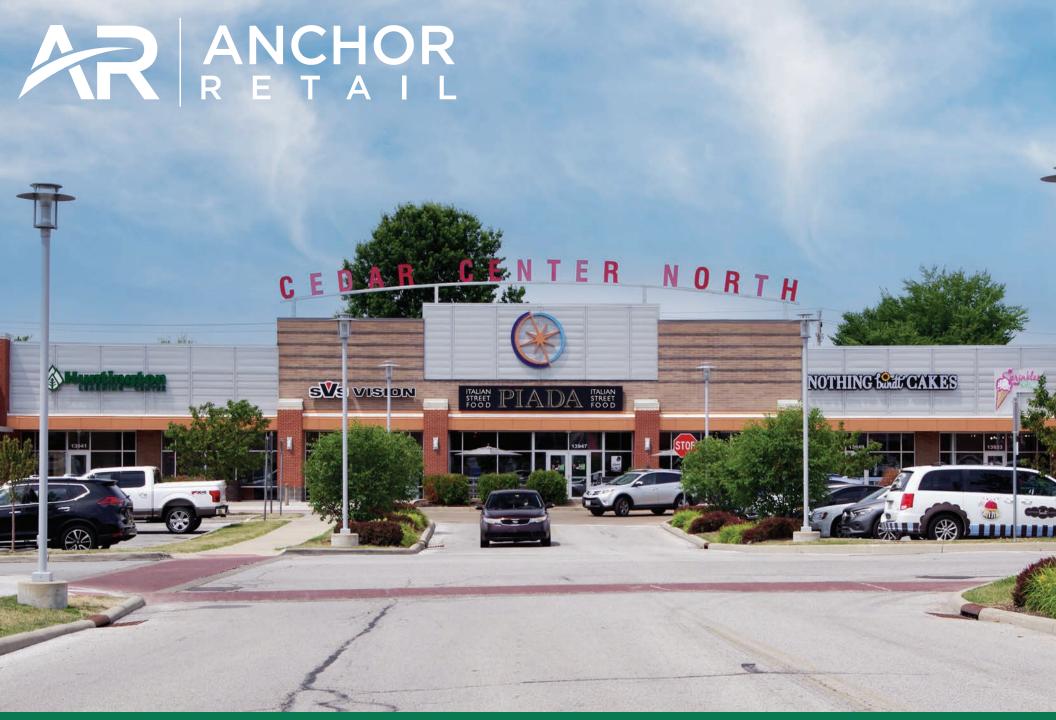

**CEDAR CENTER NORTH** 

13901-13971 Cedar Road South Euclid, Ohio 44118

# **CEDAR CENTER NORTH**

13901-13971 Cedar Road | South Euclid, Ohio 44118

### **HIGHLIGHTS**

- Committed long-term ownership
- Four (4) spaces available
  1,200 SF
  1,000 SF
  2,700 SF
  4,000 SF endcap space
- Close proximity to John Carroll University

- ► Approximately 60,000 SF shopping center featuring many best-in-class retailers and restaurants such as Starbucks, Chipotle, Panera, PetSmart, Five Guys, GNC, and Pulp Juice & Smoothie Bar
- Situated in the heart of the Cedar Center retail district, serving the denselypopulated areas of South Euclid, University Heights, Shaker Heights, Cleveland Heights, and Beachwood