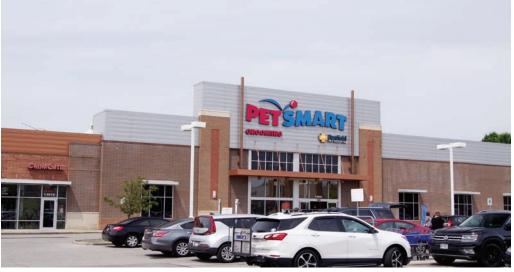

### **HIGHLIGHTS**

- Committed long-term ownership
- Four (4) spaces available
  1,200 SF
  1,000 SF
  2,700 SF
  4,000 SF endcap space
- Close proximity to John Carroll University

- ► Approximately 60,000 SF shopping center featuring many best-in-class retailers and restaurants such as Starbucks, Chipotle, Panera, PetSmart, Five Guys, GNC, and Pulp Juice & Smoothie Bar
- Situated in the heart of the Cedar Center retail district, serving the denselypopulated areas of South Euclid, University Heights, Shaker Heights, Cleveland Heights, and Beachwood

# **CEDAR CENTER NORTH**

13901-13971 Cedar Road | South Euclid, Ohio 44118

| BAY | TENANT                     | SQ FT  |
|-----|----------------------------|--------|
| 1   | Panera                     | 5,300  |
| 2   | Pulp Juice                 | 1,660  |
| 4   | Bright Tiger Dental        | 2,500  |
| 5   | Arova                      | 2,000  |
| 6   | Square One Nails           | 1,200  |
| 7   | Little Caesars             | 1,200  |
| 8   | China Gate                 | 900    |
| 10  | PetSmart                   | 14,166 |
| 11  | AVAILABLE                  | 2,700  |
| 12  | Altsmoke                   | 2,100  |
| 13  | GNC                        | 1,200  |
| 14  | Options Medical            | 1,800  |
| 15  | SVS Vision Optical Centers | 1,980  |
| 16  | Piada Italian Street Food  | 2,400  |
| 17  | Nothing Bundt Cakes        | 1,847  |
| 18  | AVAILABLE                  | 1,000  |
| 19  | Zoup!                      | 2,080  |
| 20  | AVAILABLE                  | 4,000  |
| 21  | Jersey Mike's              | 1,500  |
| 22  | Wing Stop                  | 2,040  |
| 23  | AVAILABLE                  | 1,200  |
| 24  | Five Guys                  | 2,460  |
| 25  | Chipotle Mexican Grill     | 2,409  |
| 26  | Starbucks                  | 1,778  |