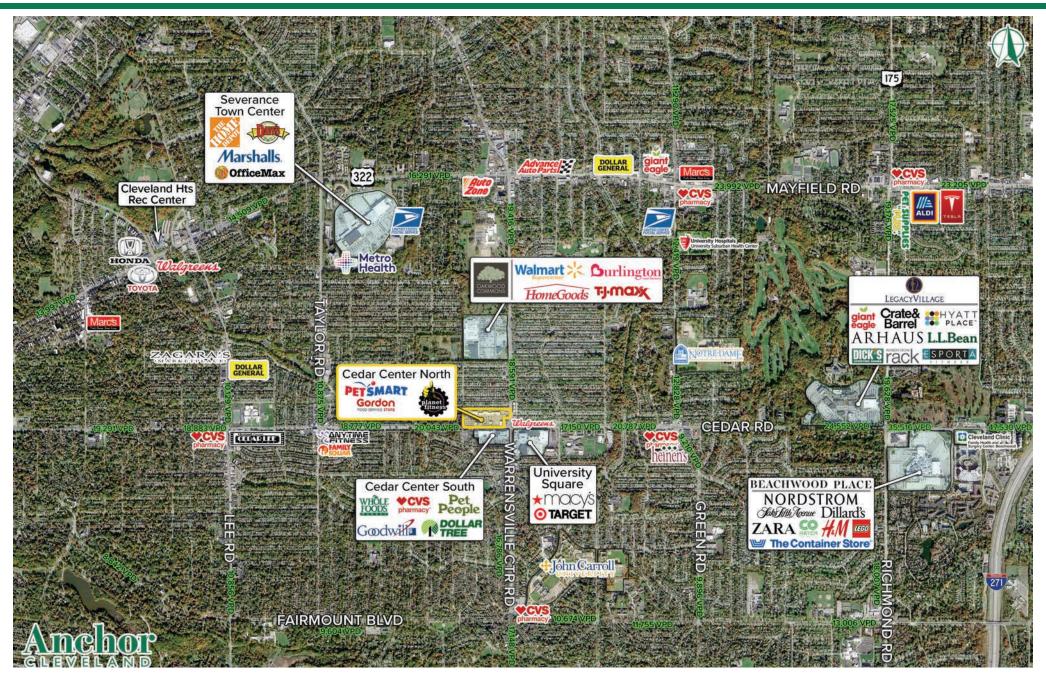

### **HIGHLIGHTS**

- Committed long-term ownership
- Four (4) spaces available
  1,200 SF
  1,000 SF
  2,700 SF
  4,000 SF endcap space
- Close proximity to John Carroll University

- ► Approximately 60,000 SF shopping center featuring many best-in-class retailers and restaurants such as Starbucks, Chipotle, Panera, PetSmart, Five Guys, GNC, and Pulp Juice & Smoothie Bar
- Situated in the heart of the Cedar Center retail district, serving the denselypopulated areas of South Euclid, University Heights, Shaker Heights, Cleveland Heights, and Beachwood