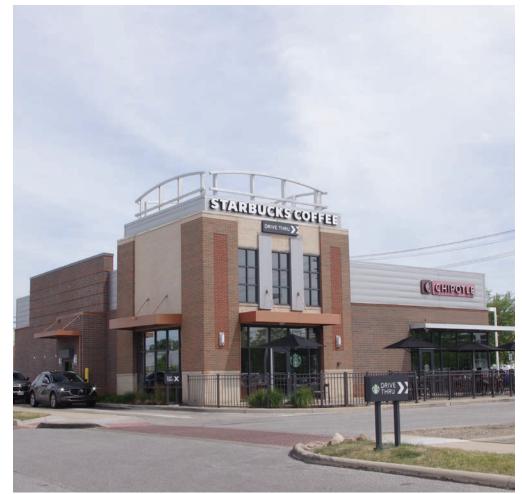

### **HIGHLIGHTS**

- Committed long-term ownership
- Four (4) spaces available
  1,200 SF
  1,000 SF
  2,700 SF
  4,000 SF endcap space
- Close proximity to John Carroll University

- ► Approximately 60,000 SF shopping center featuring many best-in-class retailers and restaurants such as Starbucks, Chipotle, Panera, PetSmart, Five Guys, GNC, and Pulp Juice & Smoothie Bar
- Situated in the heart of the Cedar Center retail district, serving the denselypopulated areas of South Euclid, University Heights, Shaker Heights, Cleveland Heights, and Beachwood

# **CEDAR CENTER NORTH**

13901-13971 Cedar Road | South Euclid, Ohio 44118

| BAY | TENANT                     | SQ FT  |
|-----|----------------------------|--------|
| 1   | Panera                     | 5,300  |
| 2   | Pulp Juice                 | 1,660  |
| 4   | Bright Tiger Dental        | 2,500  |
| 5   | Arova                      | 2,000  |
| 6   | Square One Nails           | 1,200  |
| 7   | Little Caesars             | 1,200  |
| 8   | China Gate                 | 900    |
| 10  | PetSmart                   | 14,166 |
| 11  | AVAILABLE                  | 2,700  |
| 12  | Altsmoke                   | 2,100  |
| 13  | GNC                        | 1,200  |
| 14  | Options Medical            | 1,800  |
| 15  | SVS Vision Optical Centers | 1,980  |
| 16  | Piada Italian Street Food  | 2,400  |
| 17  | Nothing Bundt Cakes        | 1,847  |
| 18  | AVAILABLE                  | 1,000  |
| 19  | Zoup!                      | 2,080  |
| 20  | AVAILABLE                  | 4,000  |
| 21  | Jersey Mike's              | 1,500  |
| 22  | Wing Stop                  | 2,040  |
| 23  | AVAILABLE                  | 1,200  |
| 24  | Five Guys                  | 2,460  |
| 25  | Chipotle Mexican Grill     | 2,409  |
| 26  | Starbucks                  | 1,778  |