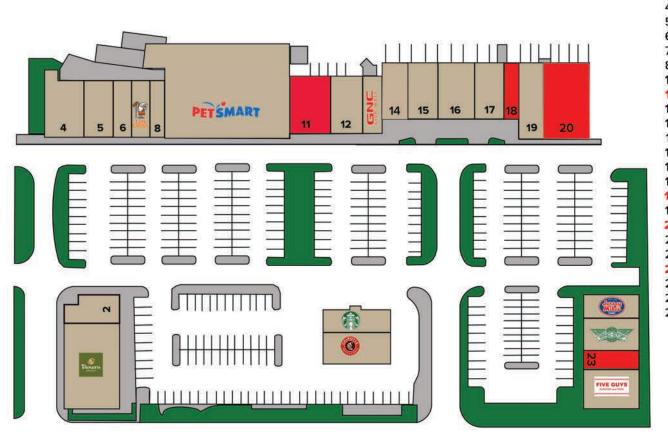

# **CEDAR CENTER NORTH**

13901-13971 Cedar Road | South Euclid, Ohio 44118

| BAY | TENANT                     | SQ FT  |
|-----|----------------------------|--------|
| 1   | Panera                     | 5,300  |
| 2   | Pulp Juice                 | 1,660  |
| 4   | Bright Tiger Dental        | 2,500  |
| 5   | Arova                      | 2,000  |
| 6   | Square One Nails           | 1,200  |
| 7   | Little Caesars             | 1,200  |
| 8   | China Gate                 | 900    |
| 10  | PetSmart                   | 14,166 |
| 11  | AVAILABLE                  | 2,700  |
| 12  | Altsmoke                   | 2,100  |
| 13  | GNC                        | 1,200  |
| 14  | Options Medical            | 1,800  |
| 15  | SVS Vision Optical Centers | 1,980  |
| 16  | Piada Italian Street Food  | 2,400  |
| 17  | Nothing Bundt Cakes        | 1,847  |
| 18  | AVAILABLE                  | 1,000  |
| 19  | Zoup!                      | 2,080  |
| 20  | AVAILABLE                  | 4,000  |
| 21  | Jersey Mike's              | 1,500  |
| 22  | Wing Stop                  | 2,040  |
| 23  | AVAILABLE                  | 1,200  |
| 24  | Five Guys                  | 2,460  |
| 25  | Chipotle Mexican Grill     | 2,409  |
| 26  | Starbucks                  | 1,778  |

The name or location of any owner, occupant or tenant noted on the Site Plan is not a representation of Landlord as to the identity or type of business that will be conducted by any owner, occupant or tenant in any space in the Shopping Center.