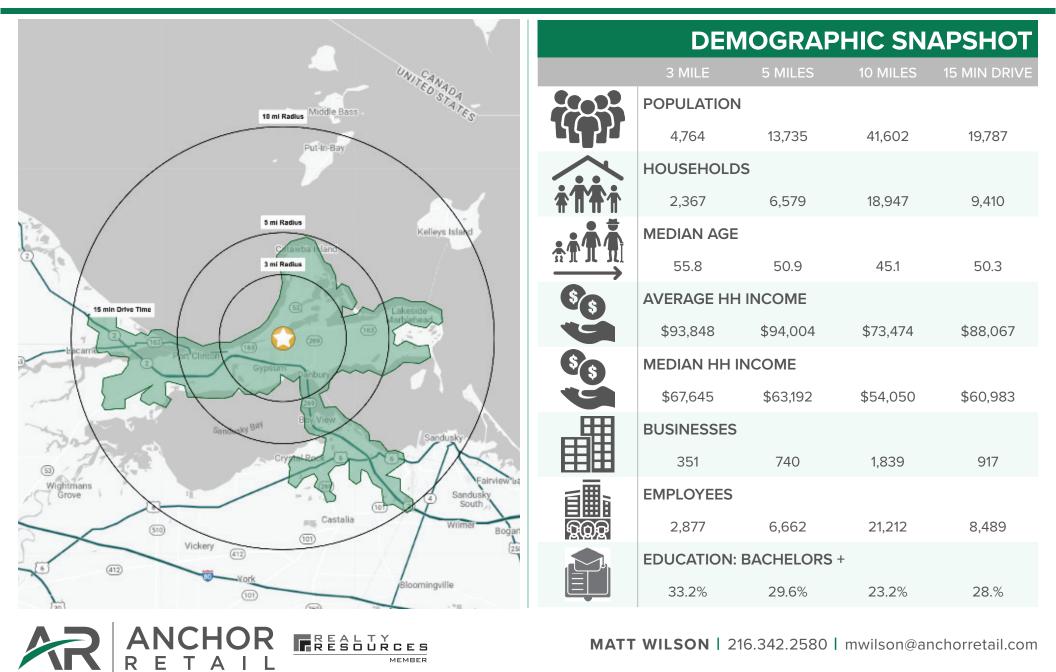

#### SR 163 | Port Clinton, Ohio 43452

MATT WILSON | 216.342.2580 | mwilson@anchorretail.com

**A**R

### SR 163 | Port Clinton, Ohio 43452

MEMBER

MATT WILSON | 216.342.2580 | mwilson@anchorretail.com

### SR 163 | Port Clinton, Ohio 43452

MATT WILSON | 216.342.2580 | mwilson@anchorretail.com