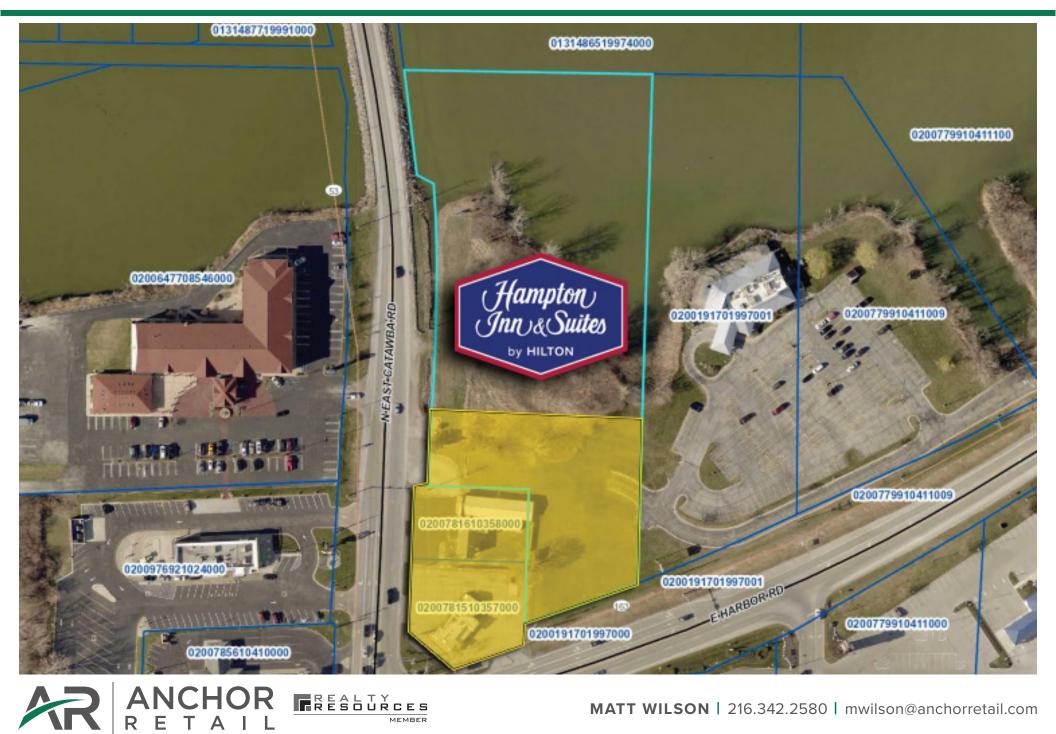

### SR 163 | Port Clinton, Ohio 43452

MATT WILSON | 216.342.2580 | mwilson@anchorretail.com