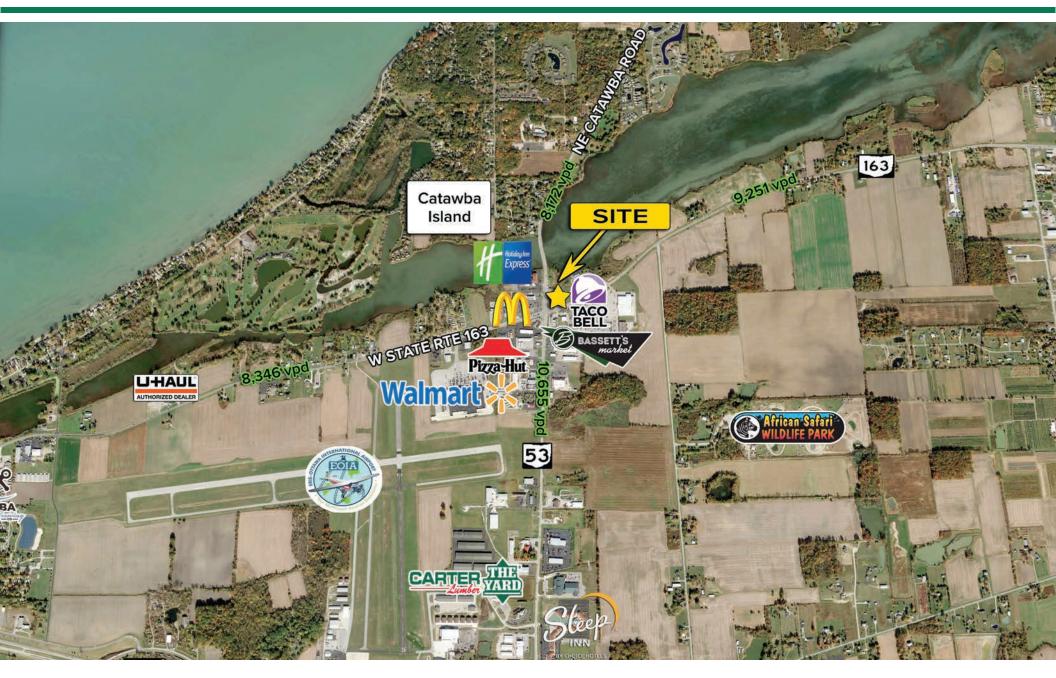

- Opposite high volume grocer, 1/4 mile from Walmart Supercenter
- At main entrance to Catawba Island and one (1) mile from freeway (RT-2)

MATT WILSON | 216.342.2580 | mwilson@anchorretail.com

### SR 163 | Port Clinton, Ohio 43452

MEMBER

MATT WILSON | 216.342.2580 | mwilson@anchorretail.com