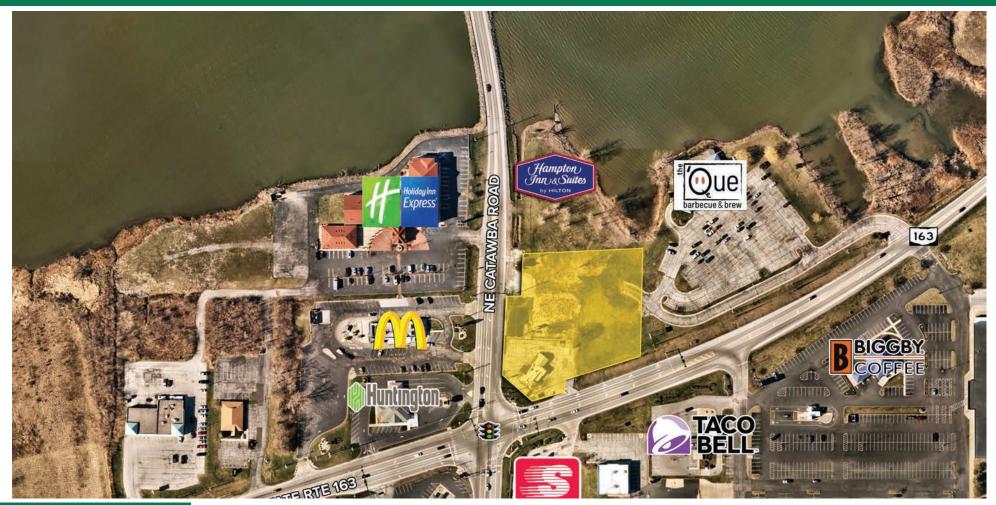

#### HIGHLIGHTS

- New to market. Remaining 2.20 acre pad in front of new Hampton Inn & Suites, opening August 2024
- On signalized hard corner, nearly 600' of frontage on two streets
- Adjacent to McDonald's, Huntington Bank, Speedway, and Taco Bell

#### SR 163 | Port Clinton, Ohio 43452

MATT WILSON | 216.342.2580 | mwilson@anchorretail.com

**A**R