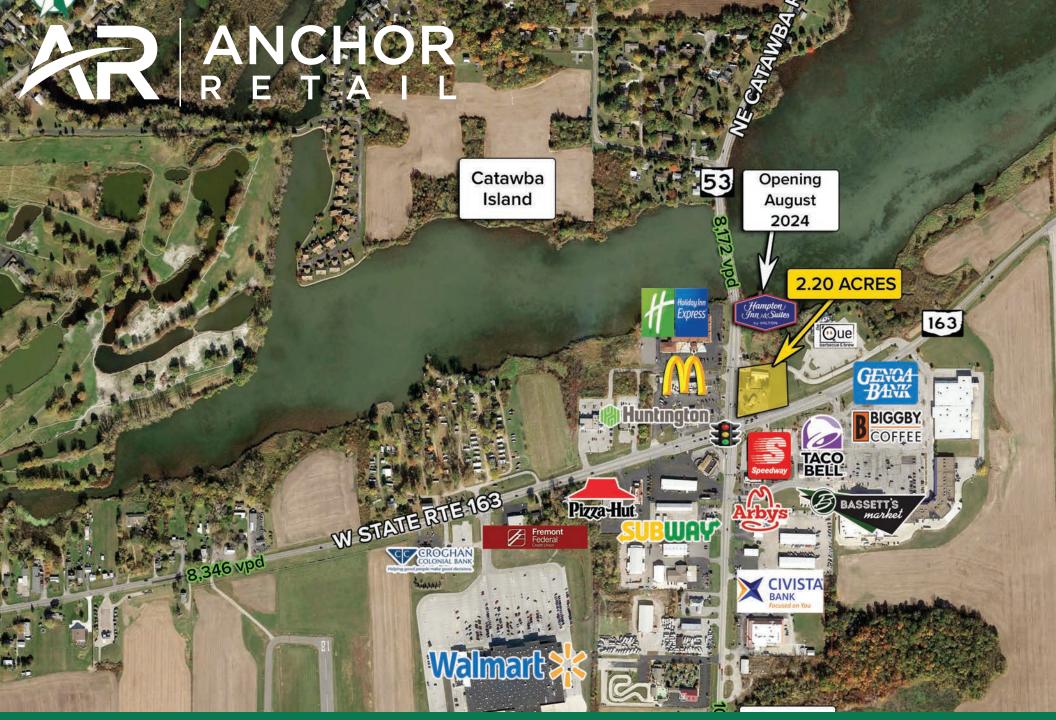

# 2.20 ACRE SITE

### SR 163 LAND Port Clinton, Ohio 43452

#### HIGHLIGHTS

- New to market. Remaining 2.20 acre pad in front of new Hampton Inn & Suites, opening August 2024
- On signalized hard corner, nearly 600' of frontage on two streets
- Adjacent to McDonald's, Huntington Bank, Speedway, and Taco Bell

- Opposite high volume grocer, 1/4 mile from Walmart Supercenter
- At main entrance to Catawba Island and one (1) mile from freeway (RT-2)

MATT WILSON | 216.342.2580 | mwilson@anchorretail.com