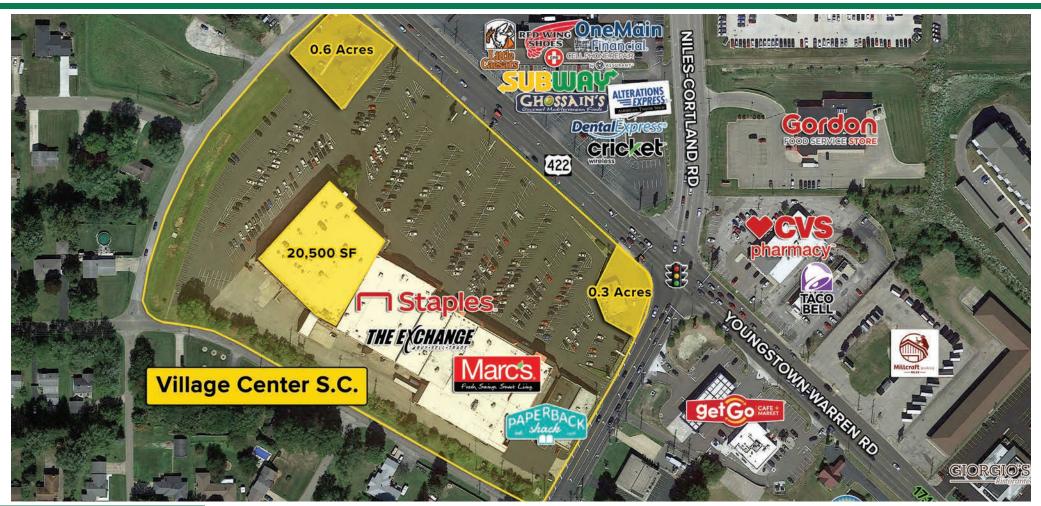

#### HIGHLIGHTS

- Established grocery anchored community shopping center
- Outparcel opportunity at signalized intersection. Small shop and junior anchor space available
- Top intersection (422 & 46) in the market with over 35,000 VPD

- Exceptional visibility with two (2) signalized access point
- Well positioned within the strongest retail trade area in the Youngstown- Warren DMA

MATT WILSON | 216.342.2580 | mwilson@anchorretail.com JIMMY DIFONZO | 216.342.2634 | jdifonzo@anchorretail.com **FOR LEASE** Grocery-Anchored Shopping Center