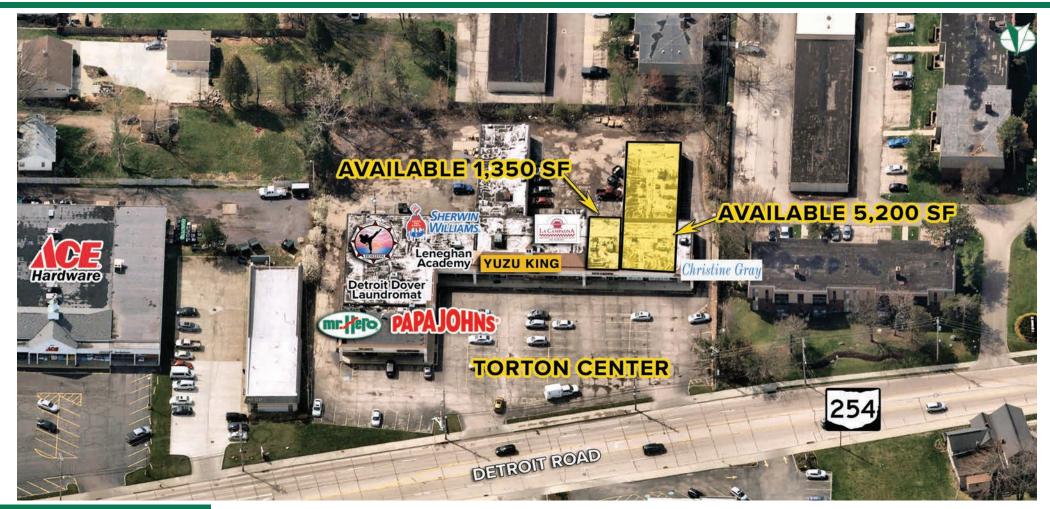

#### **HIGHLIGHTS**

- ▶ 1,350 SF and 5,200 SF available for lease, can be combined
- Located near the intersection of Detroit Road (RT 254) and Dover Center Road and within a five (5) minute drive east of Crocker Park
- ► Strong demographics including \$90,000+ estimated median household income and \$62,500+ estimated population within a three (3) mile radius
- Major retailers include Ace Hardware, Discount Drug Mart, and Marc's Grocery Store
- Join Sherwin-Williams Paint Store, Papa Johns Pizza, Mr. Hero, and more!
- ► Google Maps View