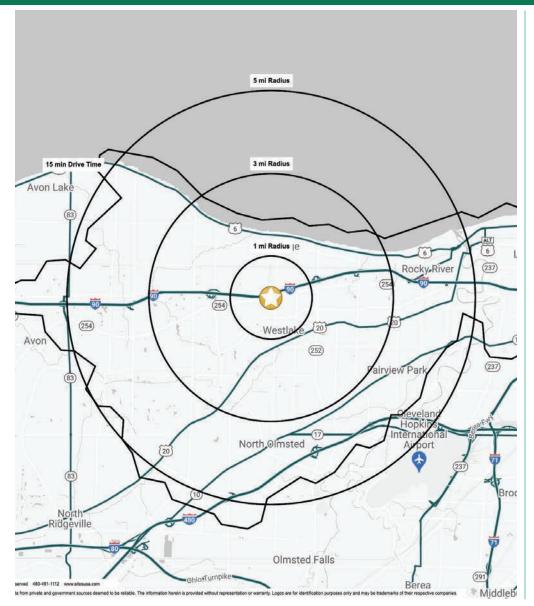

#### **HIGHLIGHTS**

- ▶ 1,350 SF and 5,200 SF available for lease, can be combined
- Located near the intersection of Detroit Road (RT 254) and Dover Center Road and within a five (5) minute drive east of Crocker Park
- ► Strong demographics including \$90,000+ estimated median household income and \$62,500+ estimated population within a three (3) mile radius
- Major retailers include Ace Hardware, Discount Drug Mart, and Marc's Grocery Store
- Join Sherwin-Williams Paint Store, Papa Johns Pizza, Mr. Hero, and more!
- ► Google Maps View

27351 Detroit Road | Westlake, Ohio 44145

27351 Detroit Road | Westlake, Ohio 44145

27351 Detroit Road | Westlake, Ohio 44145

|               | DEM                    | OGRAP     | HIC SN    | APSHOT       |
|---------------|------------------------|-----------|-----------|--------------|
|               | 1 MILE                 | 3 MILES   | 5 MILES   | 15 MIN DRIVE |
|               | POPULATION             |           |           |              |
| 14 11         | 8,647                  | 62,797    | 143,292   | 222,352      |
|               | HOUSEHOLDS             |           |           |              |
| <b>†117</b> † | 3,710                  | 26,191    | 60,786    | 96,560       |
|               | MEDIAN AGE             |           |           |              |
|               | 43.1                   | 44.6      | 43.7      | 40.5         |
| \$ (\$)       | AVERAGE HH INCOME      |           |           |              |
| 13            | \$114,086              | \$130,709 | \$116,131 | \$99,299     |
| \$ (\$)       | MEDIAN HH INCOME       |           |           |              |
| 13            | \$89,466               | \$91,304  | \$85,442  | \$74,606     |
|               | BUSINESSES             |           |           |              |
| 田田            | 524                    | 2,678     | 5,790     | 8,303        |
| <b>≦</b> ≣à   | EMPLOYEES              |           |           |              |
| 202           | 7,783                  | 35,849    | 72,142    | 92,480       |
|               | EDUCATION: BACHELORS + |           |           |              |
|               | 51.7%                  | 53.7%     | 50.2%     | 45.0%        |