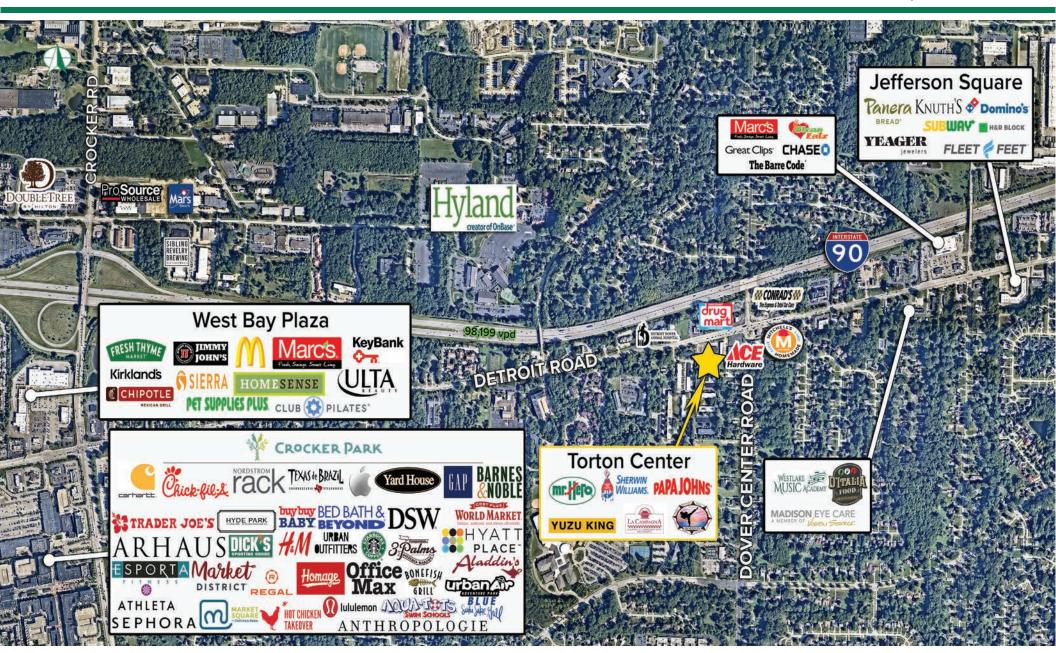

#### **HIGHLIGHTS**

- ▶ 1,350 SF and 5,200 SF available for lease, can be combined
- Located near the intersection of Detroit Road (RT 254) and Dover Center Road and within a five (5) minute drive east of Crocker Park
- ► Strong demographics including \$90,000+ estimated median household income and \$62,500+ estimated population within a three (3) mile radius
- Major retailers include Ace Hardware, Discount Drug Mart, and Marc's Grocery Store
- Join Sherwin-Williams Paint Store, Papa Johns Pizza, Mr. Hero, and more!
- ► Google Maps View