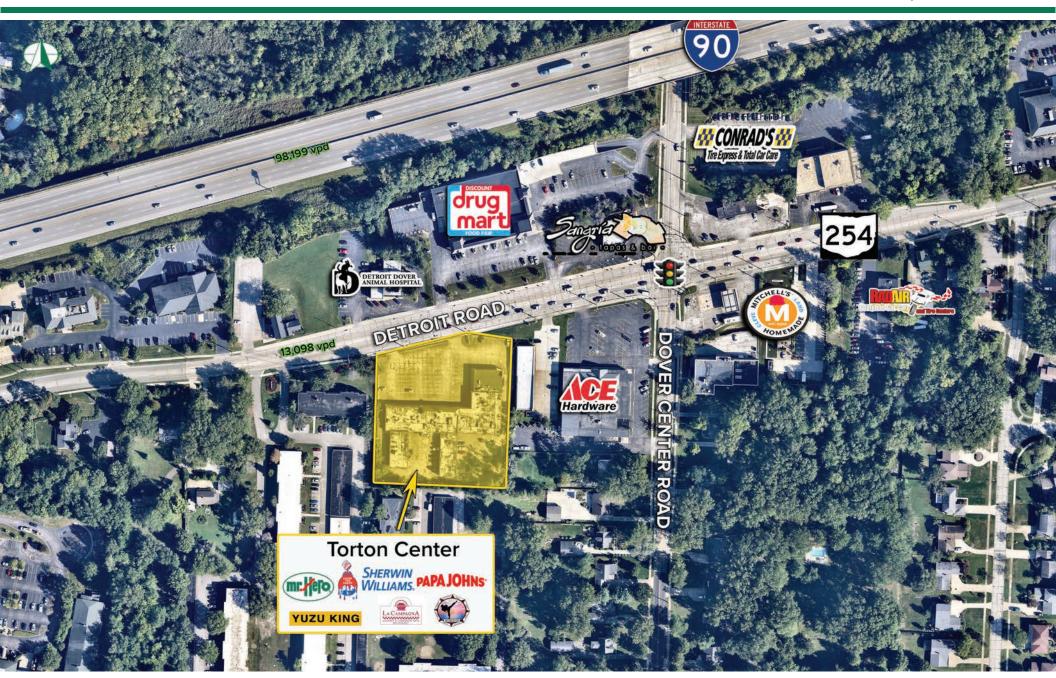

#### **HIGHLIGHTS**

- ▶ 1,350 SF and 5,200 SF available for lease, can be combined
- Located near the intersection of Detroit Road (RT 254) and Dover Center Road and within a five (5) minute drive east of Crocker Park
- ► Strong demographics including \$90,000+ estimated median household income and \$62,500+ estimated population within a three (3) mile radius
- Major retailers include Ace Hardware, Discount Drug Mart, and Marc's Grocery Store
- Join Sherwin-Williams Paint Store, Papa Johns Pizza, Mr. Hero, and more!
- ► Google Maps View