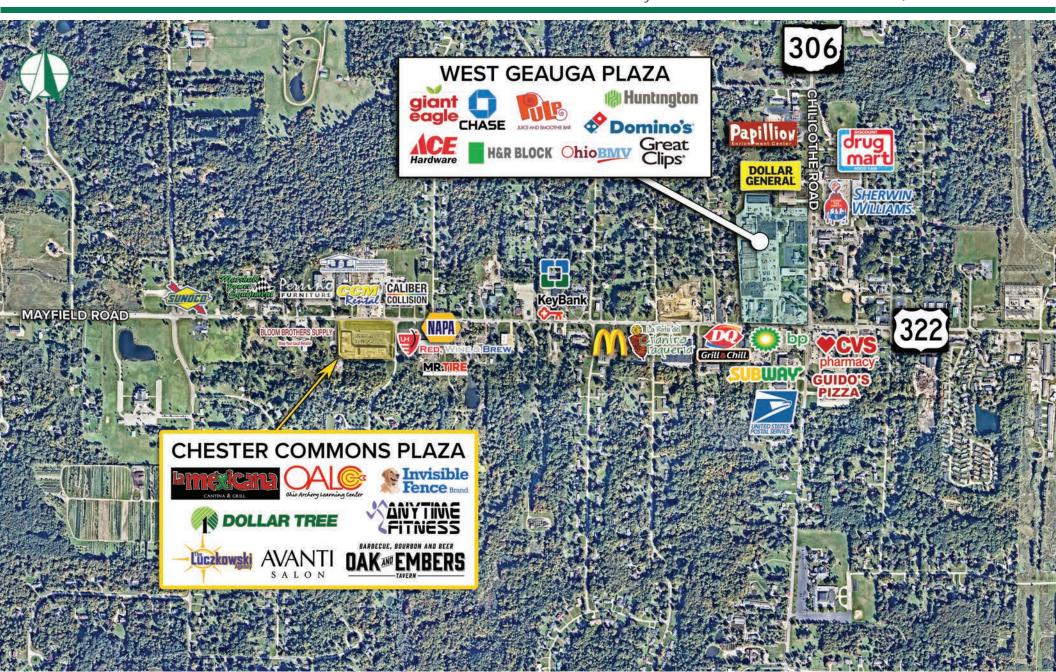

#### **HIGHLIGHTS**

- Availability includes 2,700 SF and up to 16,400 SF of contiguous space that can be combined
- Two (2) monument signs on Mayfield Road with available panels
- Chesterland is a growing city with strong median household incomes over \$89,000 within a 1-mile radius
- Join Avanti Salon, Oak & Embers Tavern, Dollar Tree, Anytime Fitness, and more!

# **CHESTER COMMONS PLAZA**

8001-8053 Mayfield Road | Chesterland, Ohio 44026

8001-8053 Mayfield Road | Chesterland, Ohio 44026

## CHESTER COMMONS PLAZA

8001-8053 Mayfield Road | Chesterland, Ohio 44026

|              | DEM                    | OGRAP     | HIC SNA   | APSHOT       |
|--------------|------------------------|-----------|-----------|--------------|
|              | 1 MILE                 | 3 MILES   | 5 MILES   | 15 MIN DRIVE |
|              | POPULATION             |           |           |              |
| 14 11        | 1,868                  | 10,808    | 36,549    | 59,074       |
|              | HOUSEHOLDS             |           |           |              |
| <b>†17</b> † | 769                    | 4,345     | 16,270    | 25,399       |
|              | MEDIAN AGE             |           |           |              |
|              | 48.4                   | 49.1      | 47.8      | 47.2         |
| \$ (\$       | AVERAGE HH INCOME      |           |           |              |
| 15           | \$95,836               | \$136,285 | \$117,800 | \$118,798    |
| \$ (\$)      | MEDIAN HH INCOME       |           |           |              |
| **           | \$89,123               | \$94,723  | \$84,501  | \$87,064     |
|              | BUSINESSES             |           |           |              |
| 田田           | 252                    | 526       | 1,417     | 2,576        |
| <b>≦</b> ■i  | EMPLOYEES              |           |           |              |
| 202          | 1,884                  | 4,304     | 17,932    | 45,190       |
|              | EDUCATION: BACHELORS + |           |           |              |
|              | 37.5%                  | 40.8%     | 45.5%     | 45.6%        |