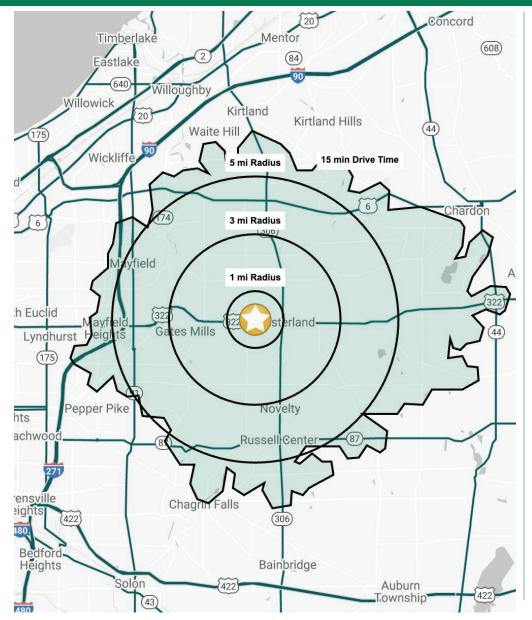

## CHESTER COMMONS PLAZA

8001-8053 Mayfield Road | Chesterland, Ohio 44026

|              | DEM                    | OGRAP     | HIC SNA   | APSHOT       |
|--------------|------------------------|-----------|-----------|--------------|
|              | 1 MILE                 | 3 MILES   | 5 MILES   | 15 MIN DRIVE |
|              | POPULATION             |           |           |              |
| 14 11        | 1,868                  | 10,808    | 36,549    | 59,074       |
|              | HOUSEHOLDS             |           |           |              |
| <b>†17</b> † | 769                    | 4,345     | 16,270    | 25,399       |
|              | MEDIAN AGE             |           |           |              |
|              | 48.4                   | 49.1      | 47.8      | 47.2         |
| \$ (\$       | AVERAGE HH INCOME      |           |           |              |
| 15           | \$95,836               | \$136,285 | \$117,800 | \$118,798    |
| \$ (\$)      | MEDIAN HH INCOME       |           |           |              |
| **           | \$89,123               | \$94,723  | \$84,501  | \$87,064     |
|              | BUSINESSES             |           |           |              |
| 田田           | 252                    | 526       | 1,417     | 2,576        |
| <b>≦</b> ■i  | EMPLOYEES              |           |           |              |
| 202          | 1,884                  | 4,304     | 17,932    | 45,190       |
|              | EDUCATION: BACHELORS + |           |           |              |
|              | 37.5%                  | 40.8%     | 45.5%     | 45.6%        |