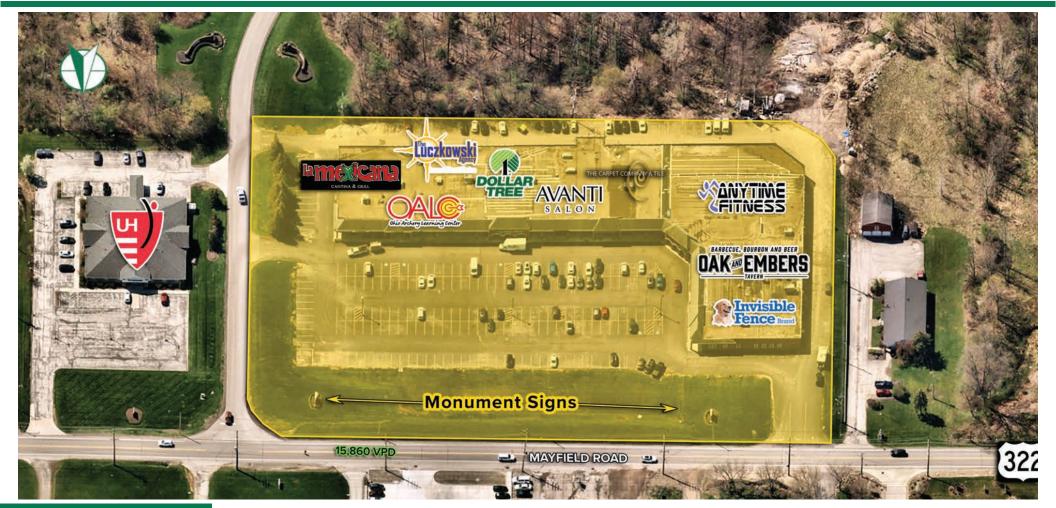

#### **HIGHLIGHTS**

- Availability includes 2,700 SF and up to 16,400 SF of contiguous space that can be combined
- Two (2) monument signs on Mayfield Road with available panels
- Chesterland is a growing city with strong median household incomes over \$89,000 within a 1-mile radius
- Join Avanti Salon, Oak & Embers Tavern, Dollar Tree, Anytime Fitness, and more!