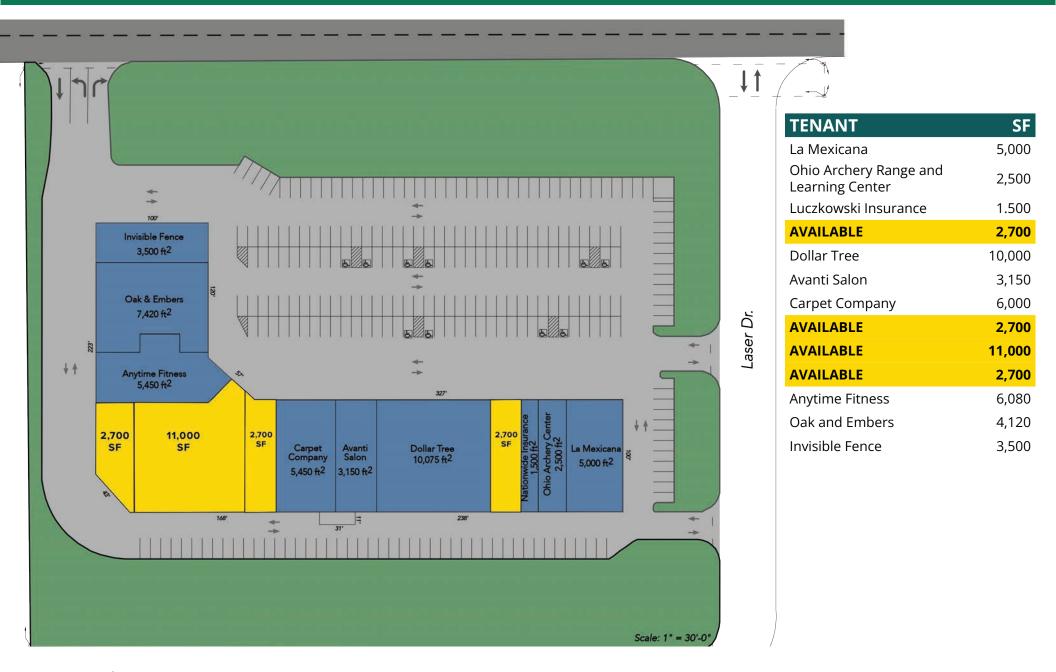

#### **HIGHLIGHTS**

- Availability includes 2,700 SF and up to 16,400 SF of contiguous space that can be combined
- Two (2) monument signs on Mayfield Road with available panels
- Chesterland is a growing city with strong median household incomes over \$89,000 within a 1-mile radius
- Join Avanti Salon, Oak & Embers Tavern, Dollar Tree, Anytime Fitness, and more!