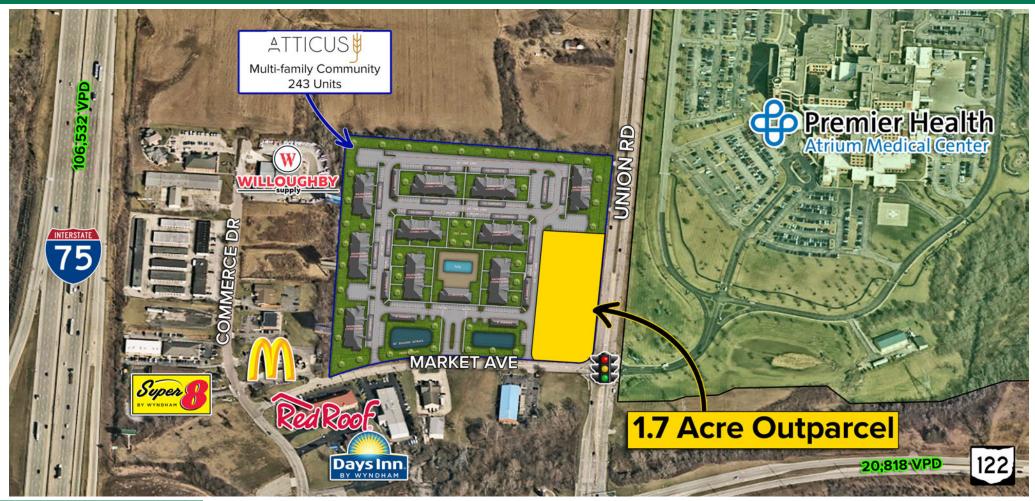

### **ATTICUS OUTPARCEL**

1.70 Acre Outparcel

#### SWC of Market Ave & Union Rd | Middletown, Ohio 45005

### **HIGHLIGHTS**

- Across the street from Class A Premier Health Atrium Medical ► Center (324 beds) with Level III trauma center
- Outparcel to new Class A 243-unit multi-family development
- The subject site is entitled site and is located within the medical and business district

- Directly off of I-75 and SR 122 with 20,818 VPD
- Immediate area tenants: Lowe's, Meijer, Kroger, Walmart, PetCo, Planet Fitness, Kohl's, Chipotle, Wendy's, Sonic, eight (8) hotels, and more!
- Conveniently located approximately half-way between Dayton and Cincinnati