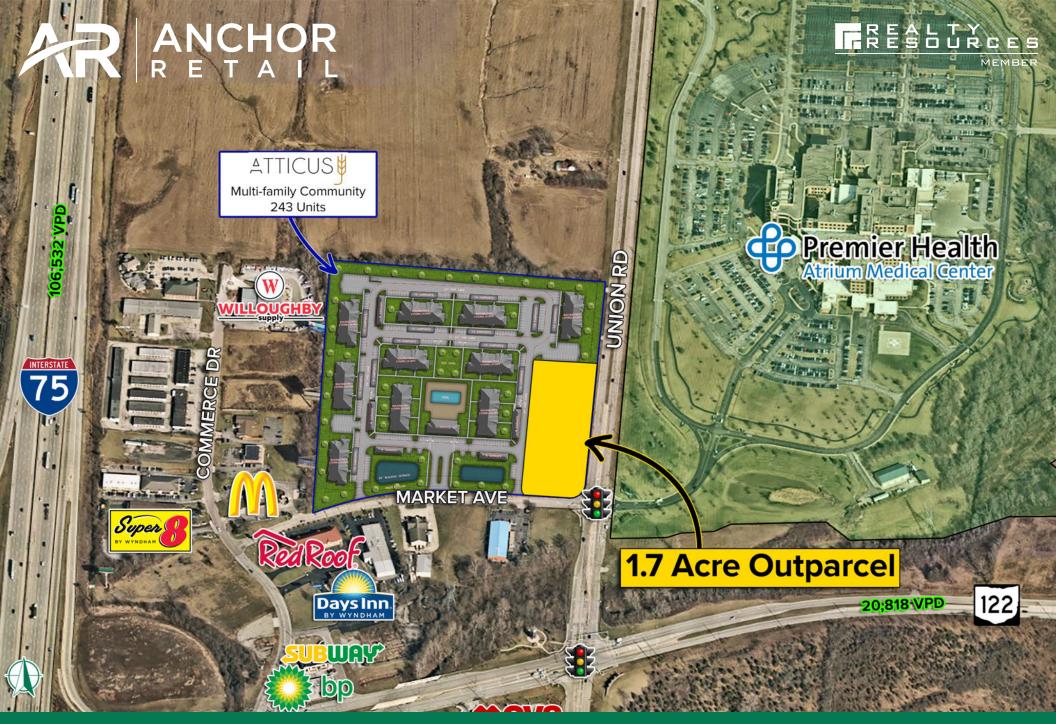

### **ATTICUS OUTPARCEL**

1.70 Acre Outparcel

#### SWC of Market Ave & Union Rd | Middletown, Ohio 45005

### **HIGHLIGHTS**

- Across the street from Class A Premier Health Atrium Medical ► Center (324 beds) with Level III trauma center
- Outparcel to new Class A 243-unit multi-family development
- The subject site is entitled site and is located within the medical and business district

- Directly off of I-75 and SR 122 with 20,818 VPD
- Immediate area tenants: Lowe's, Meijer, Kroger, Walmart, PetCo, Planet Fitness, Kohl's, Chipotle, Wendy's, Sonic, eight (8) hotels, and more!
- Conveniently located approximately half-way between Dayton and Cincinnati