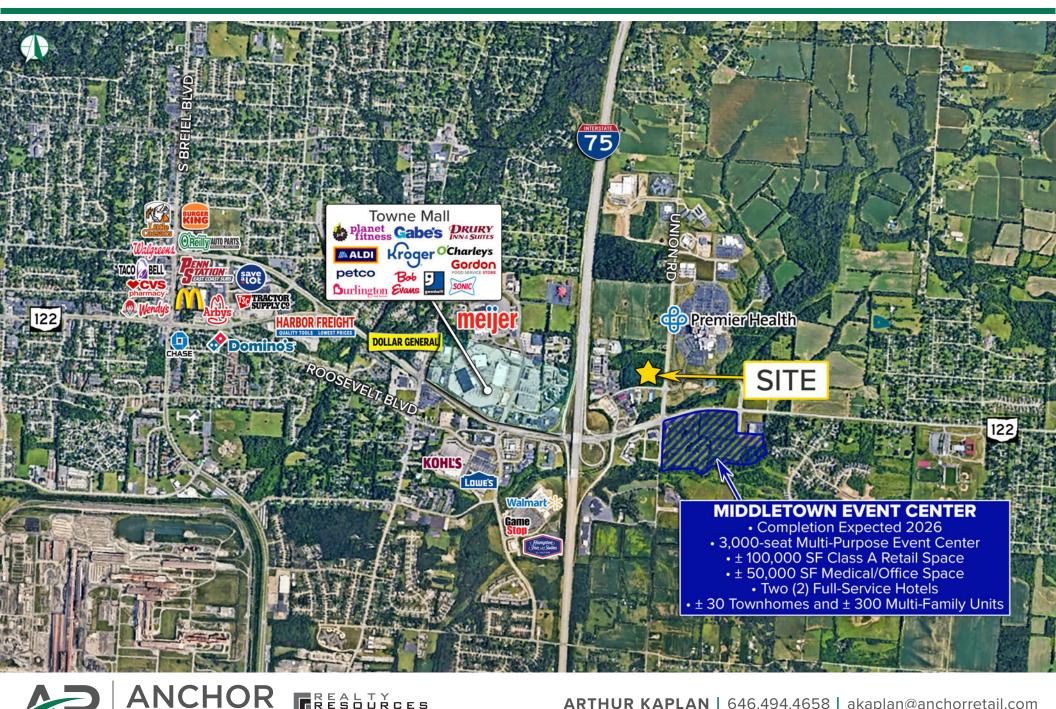

### **HIGHLIGHTS**

- Across the street from Class A Premier Health Atrium Medical ► Center (324 beds) with Level III trauma center
- Outparcel to new Class A 243-unit multi-family development
- The subject site is entitled site and is located within the medical and business district

- Directly off of I-75 and SR 122 with 20,818 VPD
- Immediate area tenants: Lowe's, Meijer, Kroger, Walmart, PetCo, Planet Fitness, Kohl's, Chipotle, Wendy's, Sonic, eight (8) hotels, and more!
- Conveniently located approximately half-way between Dayton and Cincinnati