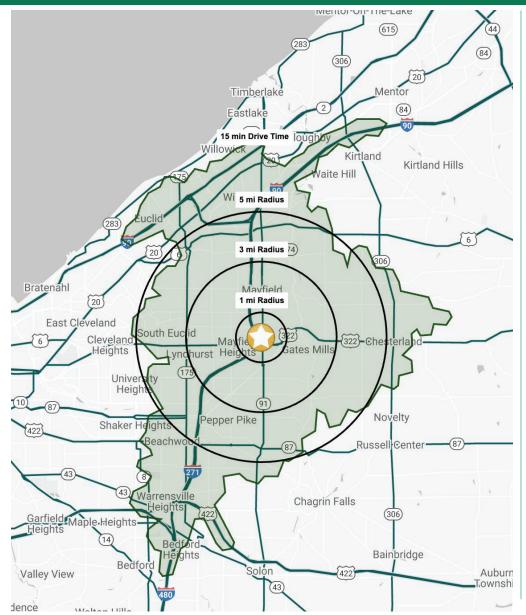

## FOR LEASE

End-Cap Opportunity

1330 SOM Center Road | Mayfield Heights, Ohio 44124

|              | DEM                    | OGRAP     | HIC SN    | APSHOT       |
|--------------|------------------------|-----------|-----------|--------------|
|              | 1 MILE                 | 3 MILES   | 5 MILES   | 15 MIN DRIVE |
|              | POPULATION             |           |           |              |
| 14 72        | 12,796                 | 46,331    | 113,732   | 186,255      |
|              | HOUSEHOLDS             | S         |           |              |
| <b>†17</b> † | 6,798                  | 21,292    | 49,789    | 83,902       |
|              | MEDIAN AGE             |           |           |              |
|              | 41.4                   | 44.7      | 44.3      | 43.8         |
| \$ 5         | AVERAGE HH INCOME      |           |           |              |
| 19           | \$96,797               | \$128,777 | \$136,134 | \$118,172    |
| \$ \$        | MEDIAN HH INCOME       |           |           |              |
|              | \$63,543               | \$92,949  | \$96,053  | \$83,120     |
|              | BUSINESSES             |           |           |              |
|              | 406                    | 2,143     | 5,610     | 10,229       |
| a<br>i       | EMPLOYEES              |           |           |              |
| 202          | 6,255                  | 40,869    | 76,618    | 138,681      |
|              | EDUCATION: BACHELORS + |           |           |              |
|              | 43.0%                  | 51.5%     | 51.2%     | 42.3%        |