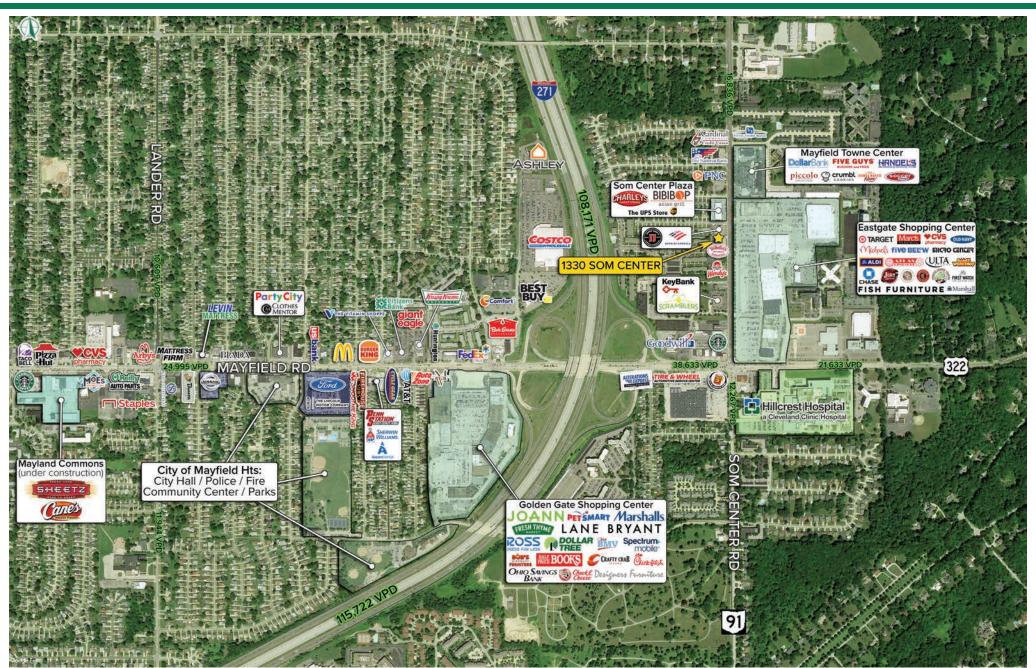

## **HIGHLIGHTS**

- 2,174 SF endcap available for lease next to DiBella's Subs
- Near Mayfield Road & I-271 for convenient freeway access
- Located across from Eastgate Shopping Center and Mayfield Town Center, with over 20,600 VPD on SOM Center Road
- Strong nearby tenant mix including Target, Marc's, Costco, Five Below, Aldi, Five Guys, Micro Center, Fresh Thyme Market, Ashley Furniture, Chick-Fil-A, and more
- Less than a half-mile from Cleveland Clinic Hillcrest Hospital (Level 2 Trauma Center with 500+ registered beds)