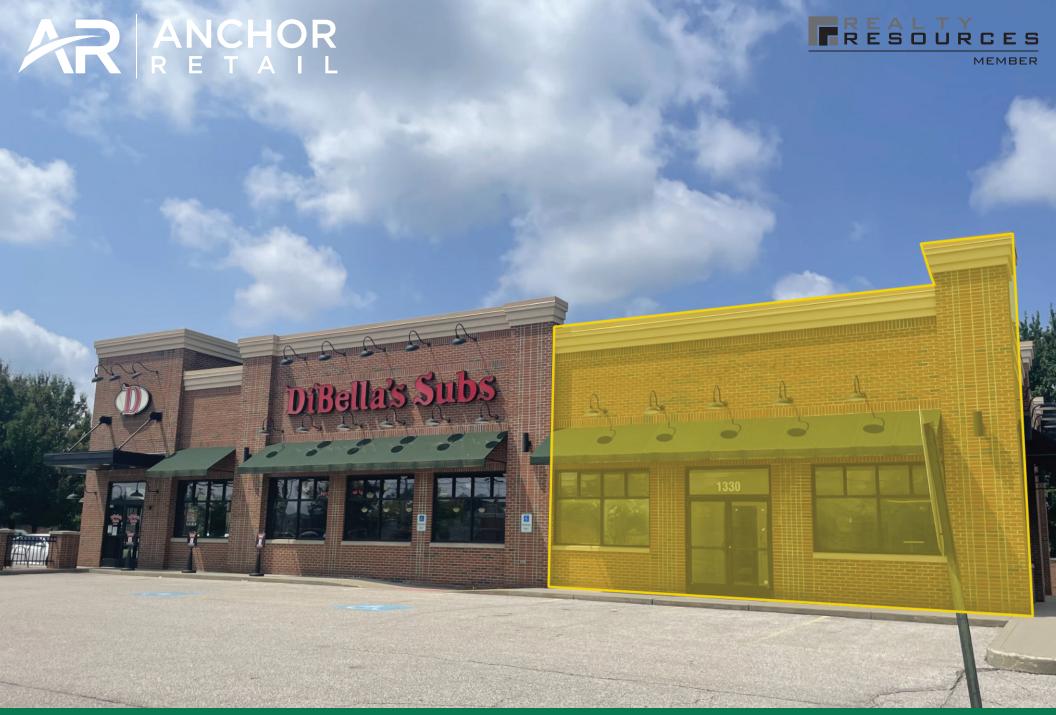

## **HIGHLIGHTS**

- 2,174 SF endcap available for lease next to DiBella's Subs
- Near Mayfield Road & I-271 for convenient freeway access
- Located across from Eastgate Shopping Center and Mayfield Town Center, with over 20,600 VPD on SOM Center Road
- Strong nearby tenant mix including Target, Marc's, Costco, Five Below, Aldi, Five Guys, Micro Center, Fresh Thyme Market, Ashley Furniture, Chick-Fil-A, and more
- Less than a half-mile from Cleveland Clinic Hillcrest Hospital (Level 2 Trauma Center with 500+ registered beds)