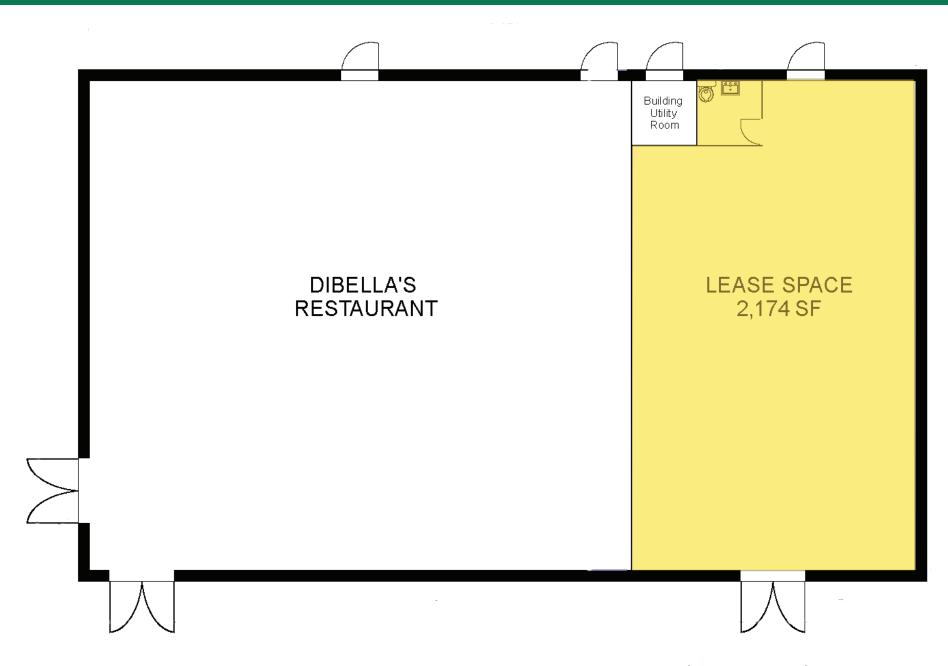

## **HIGHLIGHTS**

- 2,174 SF endcap available for lease next to DiBella's Subs
- Near Mayfield Road & I-271 for convenient freeway access
- Located across from Eastgate Shopping Center and Mayfield Town Center, with over 20,600 VPD on SOM Center Road
- Strong nearby tenant mix including Target, Marc's, Costco, Five Below, Aldi, Five Guys, Micro Center, Fresh Thyme Market, Ashley Furniture, Chick-Fil-A, and more
- Less than a half-mile from Cleveland Clinic Hillcrest Hospital (Level 2 Trauma Center with 500+ registered beds)