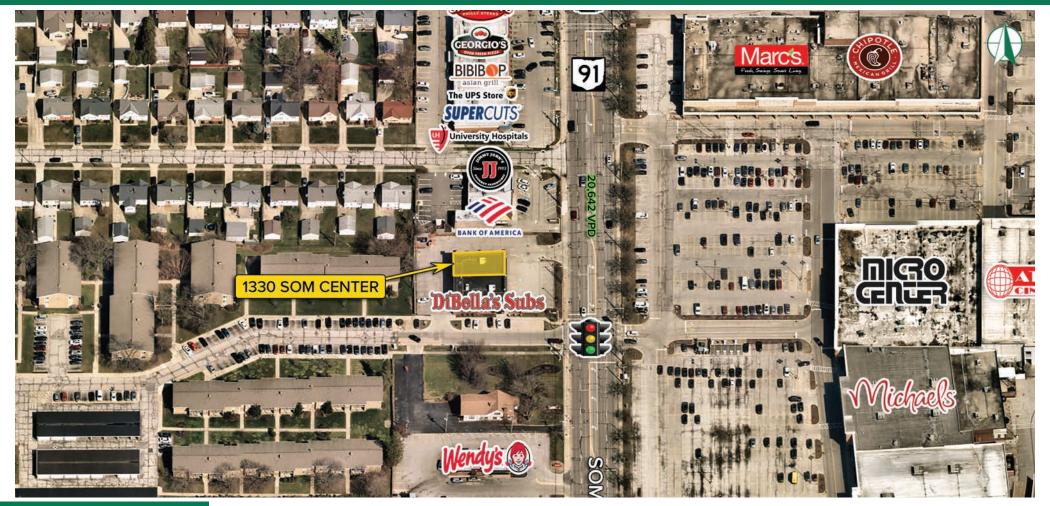

## **HIGHLIGHTS**

- 2,174 SF endcap available for lease next to DiBella's Subs
- Near Mayfield Road & I-271 for convenient freeway access
- Located across from Eastgate Shopping Center and Mayfield Town Center, with over 20,600 VPD on SOM Center Road
- Strong nearby tenant mix including Target, Marc's, Costco, Five Below, Aldi, Five Guys, Micro Center, Fresh Thyme Market, Ashley Furniture, Chick-Fil-A, and more
- Less than a half-mile from Cleveland Clinic Hillcrest Hospital (Level 2 Trauma Center with 500+ registered beds)