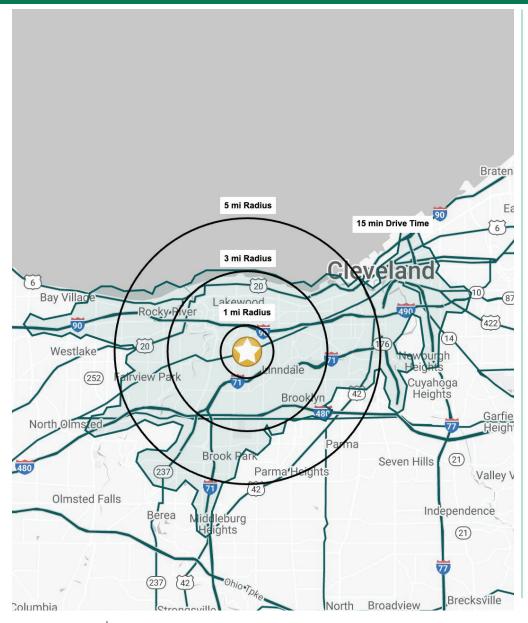

#### **HIGHLIGHTS**

- +/- 0.4-acre lot available for sale or ground lease
- ► Located near the signaled intersection of Lorain Ave & W. 140th St adjacent to Wendy's
- Densely populated area with over a 300,000 population count within a 5-mile radius
- ▶ 0.5 miles from the RTA West Park Rapid Station Park and Ride
- Located near major retailers including Wendy's, Starbucks, Popeye's, Subway, Aldi, Marcs, Ross, Big Lots, Burlington, and more