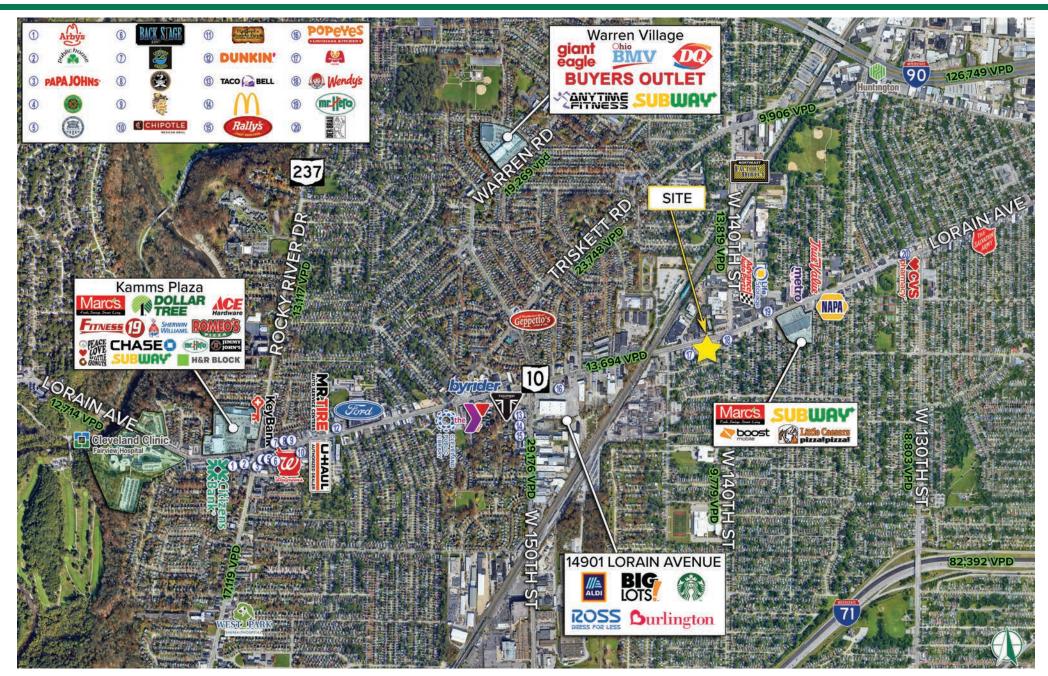

#### **HIGHLIGHTS**

- +/- 0.4-acre lot available for sale or ground lease
- ► Located near the signaled intersection of Lorain Ave & W. 140th St adjacent to Wendy's
- Densely populated area with over a 300,000 population count within a 5-mile radius
- ▶ 0.5 miles from the RTA West Park Rapid Station Park and Ride
- Located near major retailers including Wendy's, Starbucks, Popeye's, Subway, Aldi, Marcs, Ross, Big Lots, Burlington, and more