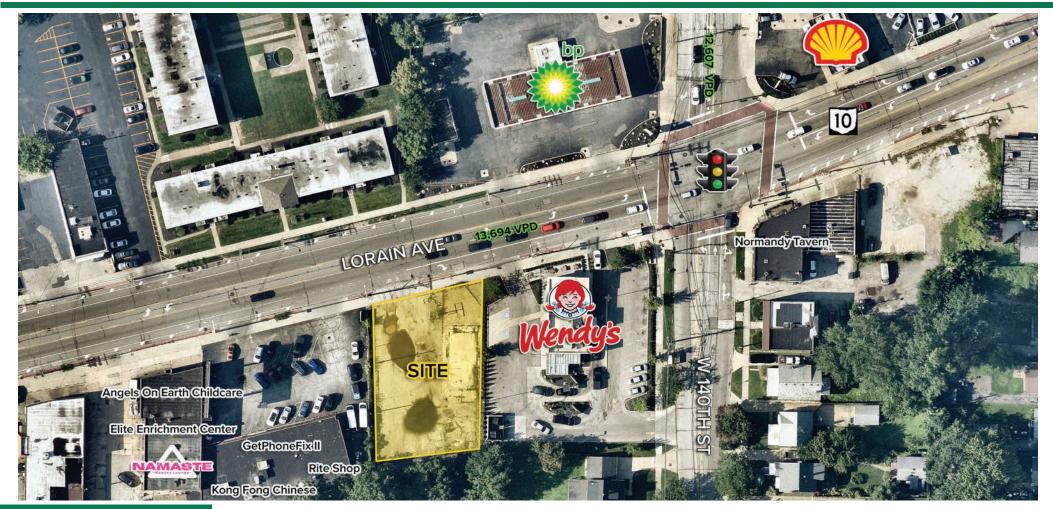

# LORAIN AVENUE LAND

14039 Lorain Avenue | Cleveland, Ohio 44111

# **AVAILABLE** 0.4 Acre Pad

#### **HIGHLIGHTS**

- +/- 0.4-acre lot available for sale or ground lease
- ► Located near the signaled intersection of Lorain Ave & W. 140th St adjacent to Wendy's
- Densely populated area with over a 300,000 population count within a 5-mile radius
- ▶ 0.5 miles from the RTA West Park Rapid Station Park and Ride
- Located near major retailers including Wendy's, Starbucks, Popeye's, Subway, Aldi, Marcs, Ross, Big Lots, Burlington, and more