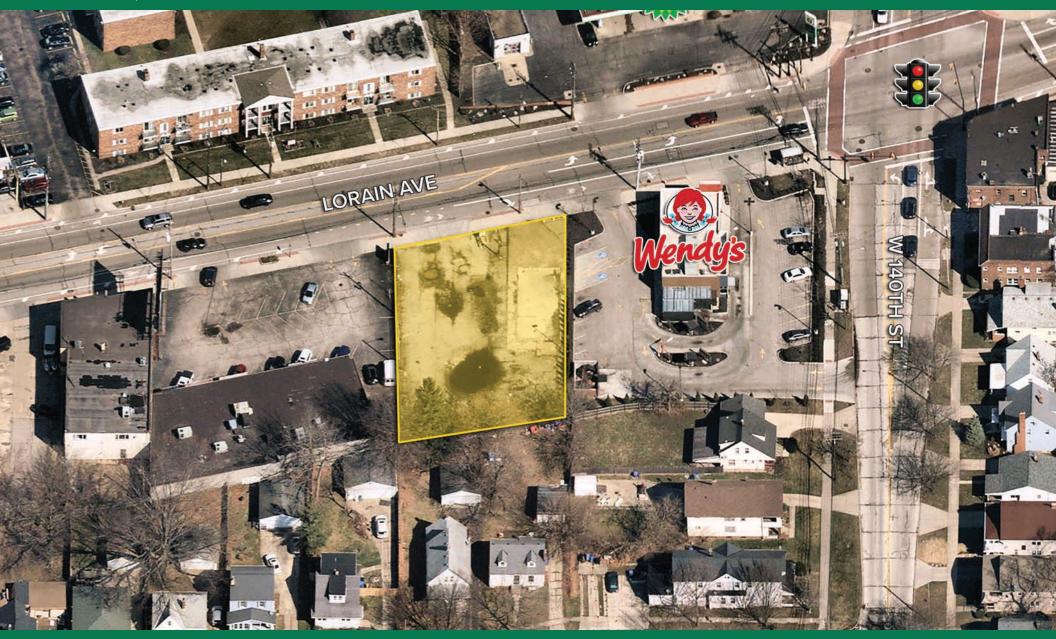

## **AVAILABLE**

#### 0.4 Acre Pad

#### **HIGHLIGHTS**

- +/- 0.4-acre lot available for sale or ground lease
- ► Located near the signaled intersection of Lorain Ave & W. 140th St adjacent to Wendy's
- Densely populated area with over a 300,000 population count within a 5-mile radius
- ▶ 0.5 miles from the RTA West Park Rapid Station Park and Ride
- Located near major retailers including Wendy's, Starbucks, Popeye's, Subway, Aldi, Marcs, Ross, Big Lots, Burlington, and more