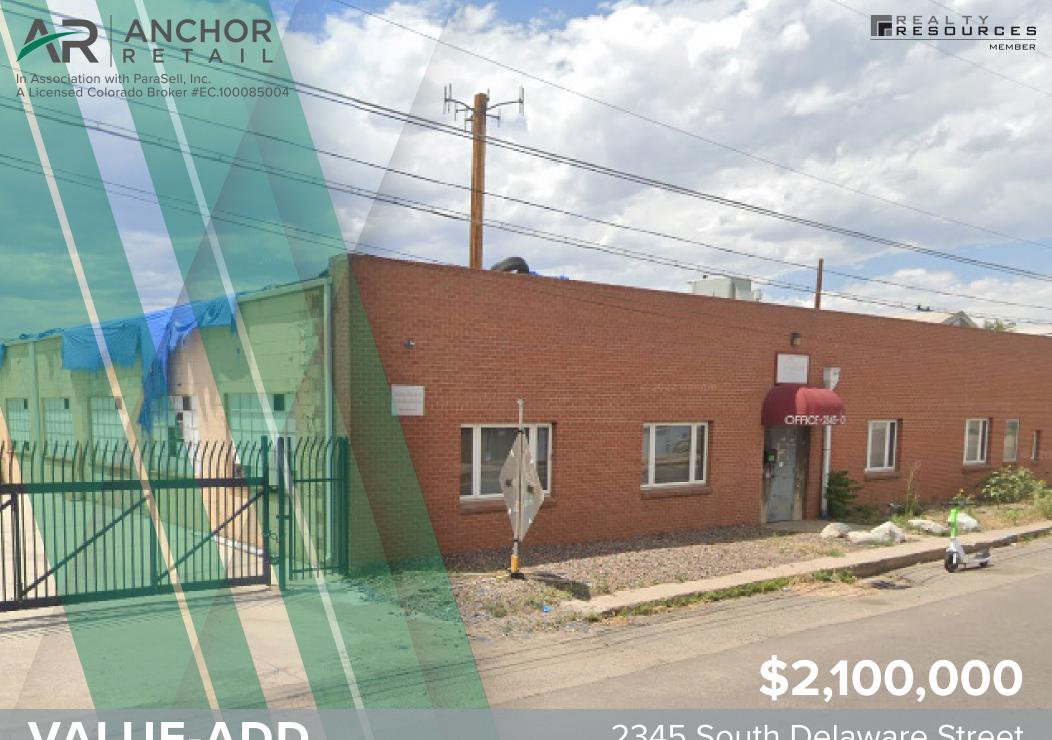

VALUE-ADD
VACANT INDUSTRIAL WAREHOUSE

2345 South Delaware Street Denver, Colorado 80223

#### **HIGHLIGHTS**

- ► 430,000+ population in 5-miles with \$138,000+ Average Household Income
- Vacant value-add industrial warehouse below replacement cost
- ▶ 14,140 SF building on 0.464 acre lot

- ► Directly off US 85 (Santa Fe Drive / CanAm Highway) with 85,000 vehicles per day
- ► Immediate area tenants include: Starbucks, Panda Express, Sonic, Chick Fil A, Dunkin, Autozone, Centura Porter Adventist Hospital, Kaiser Permanente, Walgreens, Apothecary Farms, and various industrial firms; less than 2-miles from University of Denver