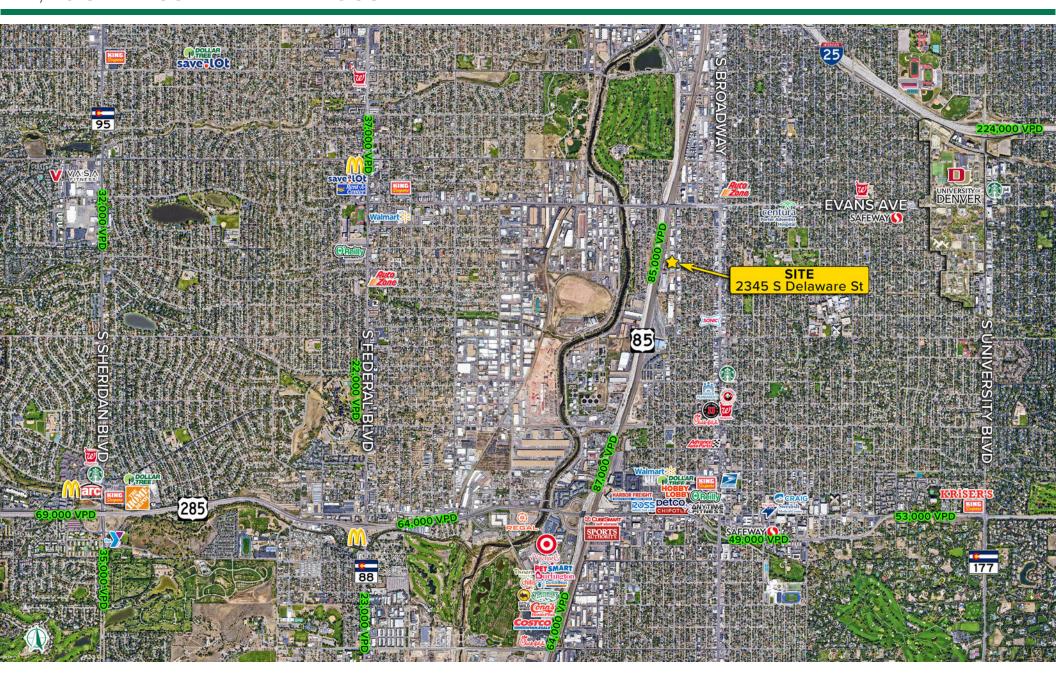

#### **HIGHLIGHTS**

- ► 430,000+ population in 5-miles with \$138,000+ Average Household Income
- Vacant value-add industrial warehouse below replacement cost
- ▶ 14,140 SF building on 0.464 acre lot

- ► Directly off US 85 (Santa Fe Drive / CanAm Highway) with 85,000 vehicles per day
- ► Immediate area tenants include: Starbucks, Panda Express, Sonic, Chick Fil A, Dunkin, Autozone, Centura Porter Adventist Hospital, Kaiser Permanente, Walgreens, Apothecary Farms, and various industrial firms; less than 2-miles from University of Denver