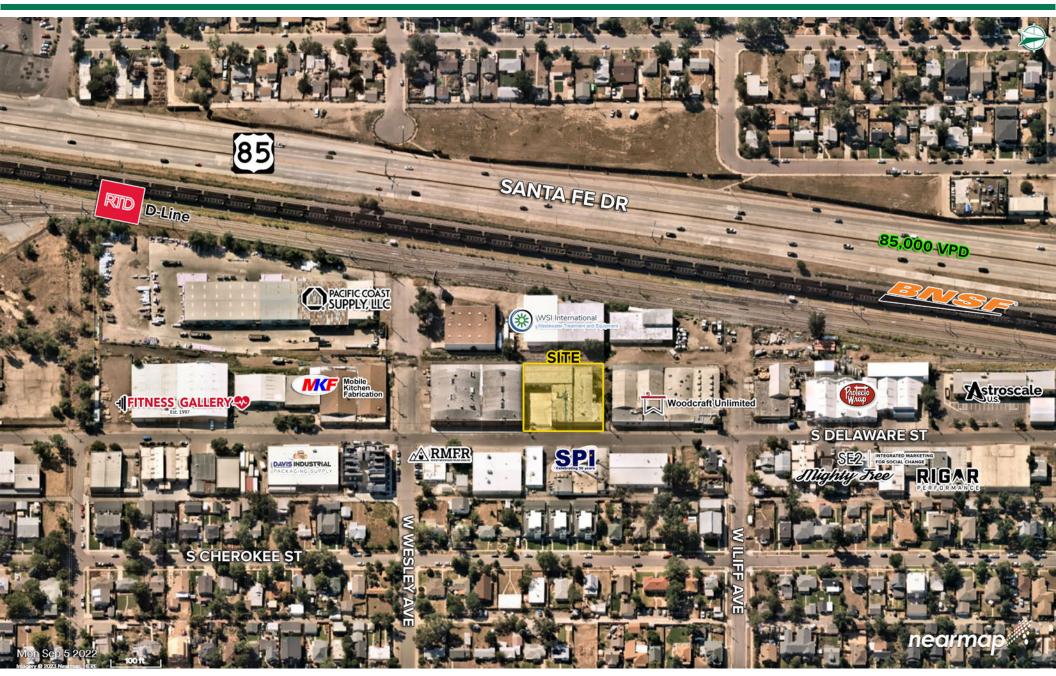

#### **HIGHLIGHTS**

- ► 430,000+ population in 5-miles with \$138,000+ Average Household Income
- Vacant value-add industrial warehouse below replacement cost
- ▶ 14,140 SF building on 0.464 acre lot

- ► Directly off US 85 (Santa Fe Drive / CanAm Highway) with 85,000 vehicles per day
- ► Immediate area tenants include: Starbucks, Panda Express, Sonic, Chick Fil A, Dunkin, Autozone, Centura Porter Adventist Hospital, Kaiser Permanente, Walgreens, Apothecary Farms, and various industrial firms; less than 2-miles from University of Denver