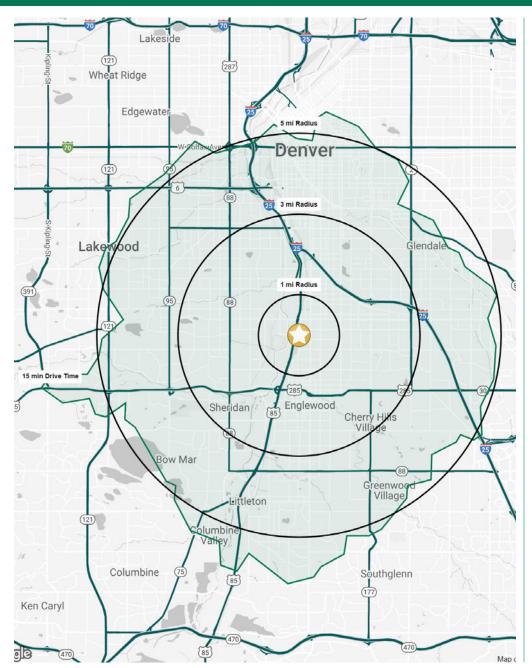

# **FOR SALE**14,140 SF INDUSTRIAL WAREHOUSE

|       | DEM                             | OGRAP                      | HIC SN     | <b>ДРЅНОТ</b> |
|-------|---------------------------------|----------------------------|------------|---------------|
|       | 1 MILE                          | 3 MILES                    | 5 MILES    | 15 MIN DRIVE  |
|       | POPULATION<br>10,797            | 151,060                    | 430,773    | 447,010       |
| 神竹竹市  | HOUSEHOLDS<br>5,197             | 64,266                     | 196,429    | 205,042       |
|       | MEDIAN AGE<br>36.0              | 35.7                       | 36.7       | 36.5          |
| \$ \$ | <b>AVERAGE HH</b> \$148,878     | <b>INCOME</b><br>\$145,625 | \$138,898  | \$135,933     |
| \$ \$ | <b>MEDIAN HH IN</b><br>\$97,778 | \$100,734                  | \$95,449   | \$94,024      |
|       | BUSINESSES<br>1,268             | 10,057                     | 31,256     | 30,825        |
|       | EMPLOYEES<br>9,419              | 72,828                     | 256,254    | 249,829       |
|       | EDUCATION: E                    | SACHELORS<br>50.6%         | +<br>52.0% | 51.5%         |