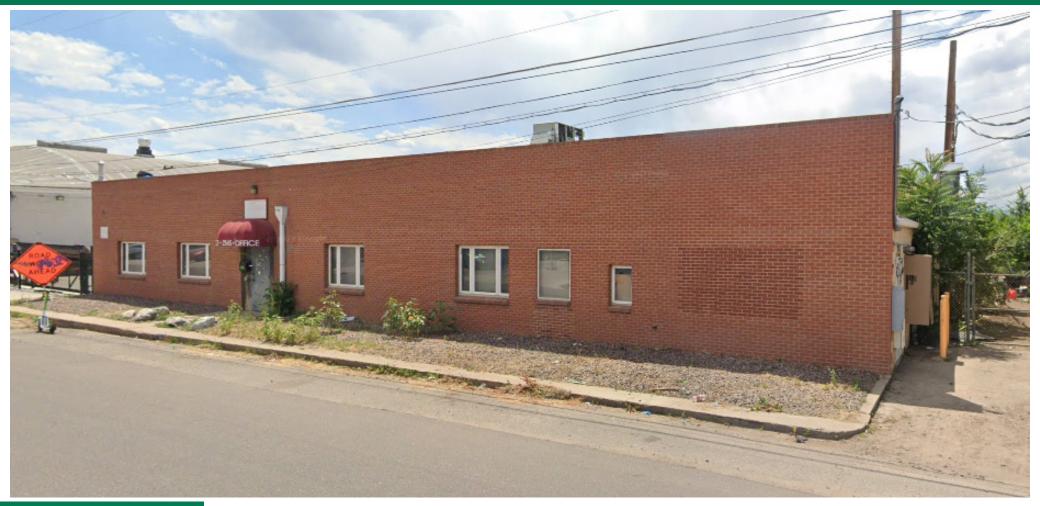

VALUE-ADD
VACANT INDUSTRIAL WAREHOUSE

2345 South Delaware Street Denver, Colorado 80223

#### **HIGHLIGHTS**

- ► 430,000+ population in 5-miles with \$138,000+ Average Household Income
- Vacant value-add industrial warehouse below replacement cost
- ▶ 14,140 SF building on 0.464 acre lot

- ► Directly off US 85 (Santa Fe Drive / CanAm Highway) with 85,000 vehicles per day
- ► Immediate area tenants include: Starbucks, Panda Express, Sonic, Chick Fil A, Dunkin, Autozone, Centura Porter Adventist Hospital, Kaiser Permanente, Walgreens, Apothecary Farms, and various industrial firms; less than 2-miles from University of Denver