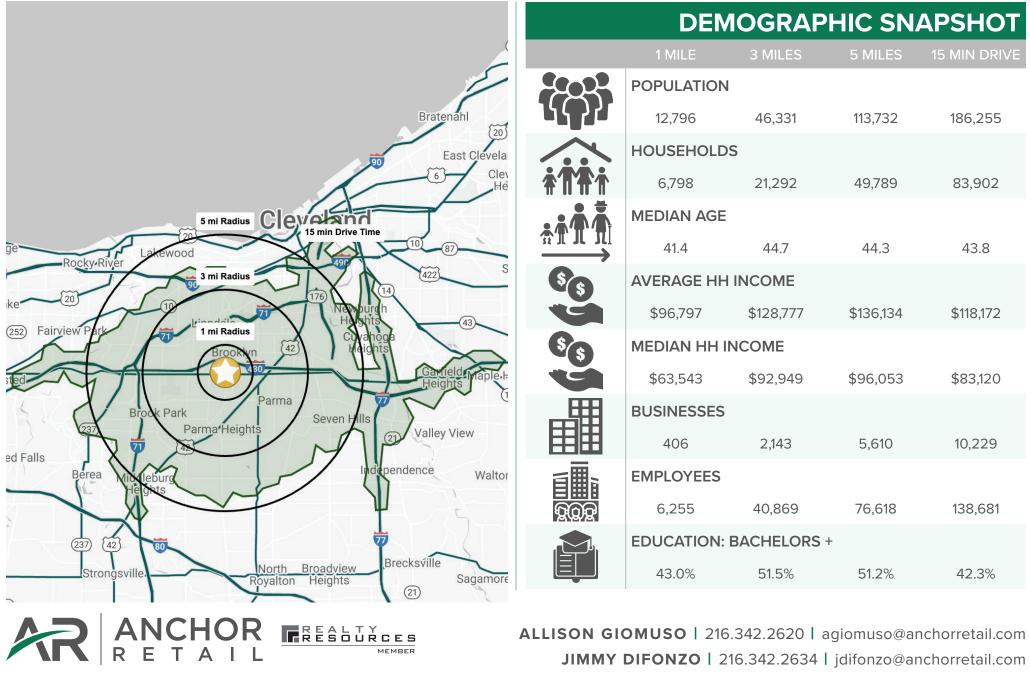

### SAM'S CLUB OUTPARCEL 10260 Brookpark Road | Brooklyn, Ohio 44130

ALLISON GIOMUSO | 216.342.2620 | agiomuso@anchorretail.com JIMMY DIFONZO | 216.342.2634 | jdifonzo@anchorretail.com