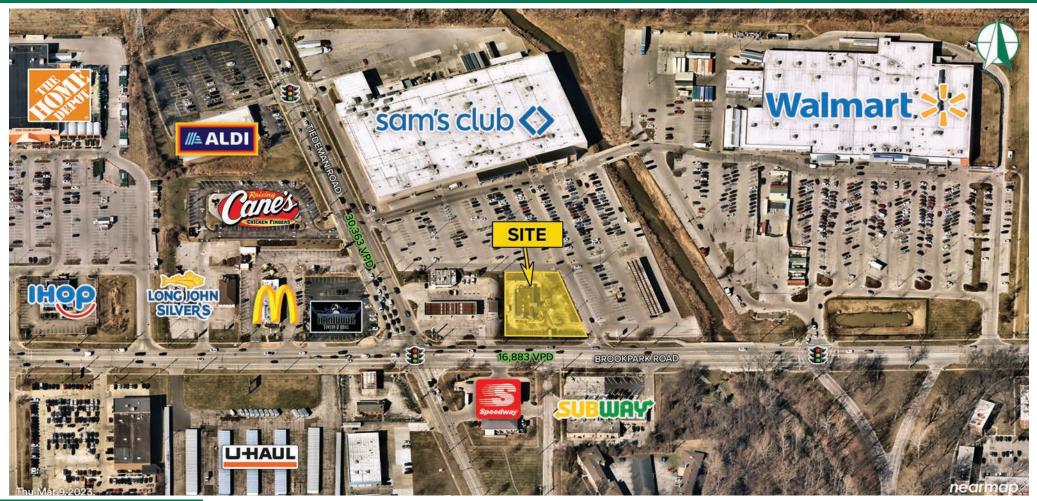

# AVAILABLE SAM'S CLUB OUTPARCEL

10260 Brookpark Road Brooklyn, Ohio 44130

## FOR LEASE

### SAM'S CLUB OUTPARCEL 10260 Brookpark Road | Brooklyn, Ohio 44130



#### **HIGHLIGHTS**

- +/- 3,433 SF freestanding former QSR with drive-thru on 0.79 acres available for lease
- High profile Sam's Club outlot opportunity in the densely populated Brooklyn Trade Area
- Near the highly trafficked intersection of Brookpark Road and Tiedeman Road



- Zoned GB General Business
- Located near major retailers including: Mendards, Home Depot, Walmart, Aldi, Best Buy, Starbucks, Chipotle, McDonald's and many more!
- Disclosure: Property is located in a Zone A floodplain and up to buyer to perform due diligence to determine feasibility of development

ALLISON GIOMUSO | 216.342.2620 | agiomuso@anchorretail.com JIMMY DIFONZO | 216.342.2634 | jdifonzo@anchorretail.com

### SAM'S CLUB OUTPARCEL 10260 Brookpark Road | Brooklyn, Ohio 44130



### FOR LEASE

ANCHOR

RE