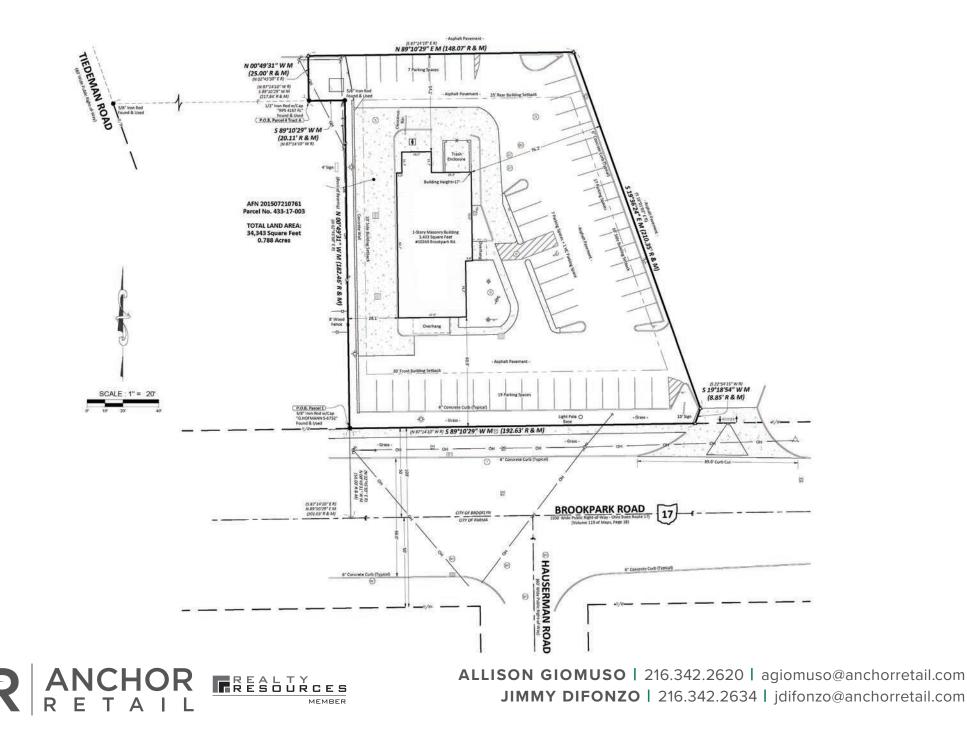

### SAM'S CLUB OUTPARCEL 10260 Brookpark Road | Brooklyn, Ohio 44130

ALLISON GIOMUSO | 216.342.2620 | agiomuso@anchorretail.com JIMMY DIFONZO | 216.342.2634 | jdifonzo@anchorretail.com