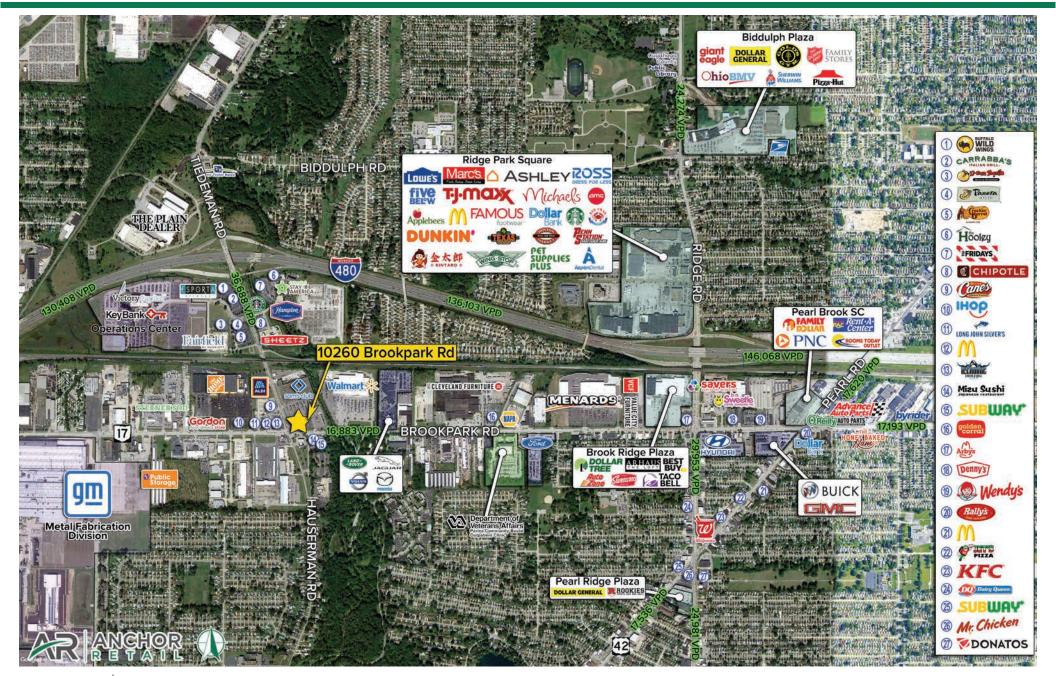

9 acres available for lease
- High profile Sam's Club outlot opportunity in the densely populated Brooklyn Trade Area
- Near the highly trafficked intersection of Brookpark Road and Tiedeman Road



- Zoned GB General Business
- Located near major retailers including: Mendards, Home Depot, Walmart, Aldi, Best Buy, Starbucks, Chipotle, McDonald's and many more!
- Disclosure: Property is located in a Zone A floodplain and up to buyer to perform due diligence to determine feasibility of development

ALLISON GIOMUSO | 216.342.2620 | agiomuso@anchorretail.com JIMMY DIFONZO | 216.342.2634 | jdifonzo@anchorretail.com

### SAM'S CLUB OUTPARCEL 10260 Brookpark Road | Brooklyn, Ohio 44130



### FOR LEASE

ANCHOR

REALTY

MEMBER

### SAM'S CLUB OUTPARCEL 10260 Brookpark Road | Brooklyn, Ohio 44130



ALLISON GIOMUSO | 216.342.2620 | agiomuso@anchorretail.com JIMMY DIFONZO | 216.342.2634 | jdifonzo@anchorretail.com

## FOR LEASE

## SAM'S CLUB OUTPARCEL

10260 Brookpark Road | Brooklyn, Ohio 44130



#### Cleveland • Columbus | www.anchorretail.com

The information submitted herein is not guaranteed. Although obtained from reliable resources, it is subject to errors, omissions, prior sale and withdrawal from the market without notice. Anchor Cleveland, LLC DBA Anchor Retail, and its agents, associates, and employees make no guarantee, warranty, or representation of the property. All images contained here in are the property of Anchor Cleveland, LLC DBA Anchor Retail, and shall not be duplicated or reproduced without express written consent of Anchor Cleveland, LLC DBA Anchor Retail. ©