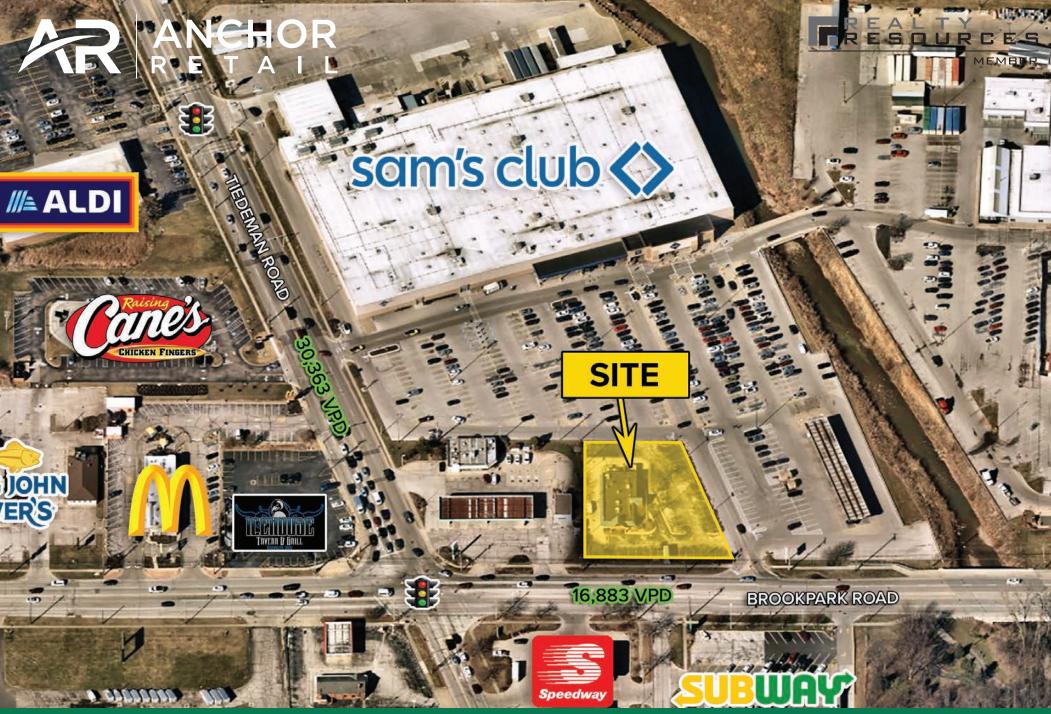

### SAM'S CLUB OUTPARCEL 10260 Brookpark Road | Brooklyn, Ohio 44130

#### **HIGHLIGHTS**

- +/- 3,433 SF freestanding former QSR with drive-thru on 0.79 acres available for lease
- High profile Sam's Club outlot opportunity in the densely populated Brooklyn Trade Area
- Near the highly trafficked intersection of Brookpark Road and Tiedeman Road

- Zoned GB General Business
- Located near major retailers including: Mendards, Home Depot, Walmart, Aldi, Best Buy, Starbucks, Chipotle, McDonald's and many more!
- Disclosure: Property is located in a Zone A floodplain and up to buyer to perform due diligence to determine feasibility of development