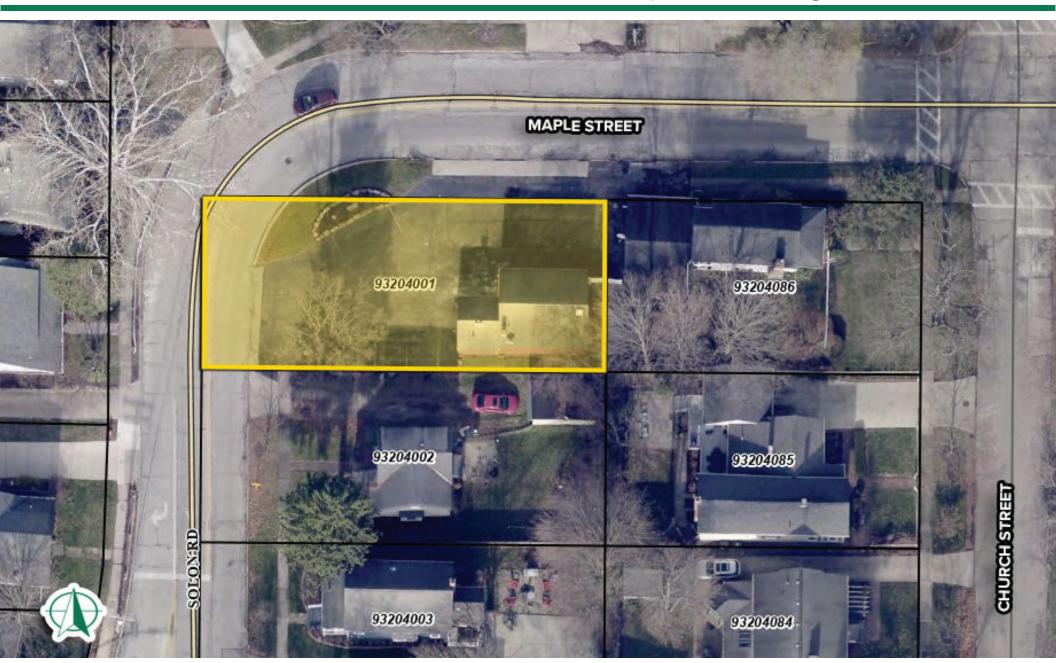

#### **HIGHLIGHTS**

- +/- 904 SF freestanding building available for sale or lease on +/- 0.12 acres
- Located on the corner of Maple Street & Solon Road
- Great owner-user opportunity

- Surrounded by a strong median household incomes of over \$121,000/year within a one (1) mile radius
- Zoned: Retail Business District; see <u>Section 1137.02(3)</u> for permitted uses
- Current business is still operating DO NOT DISTURB