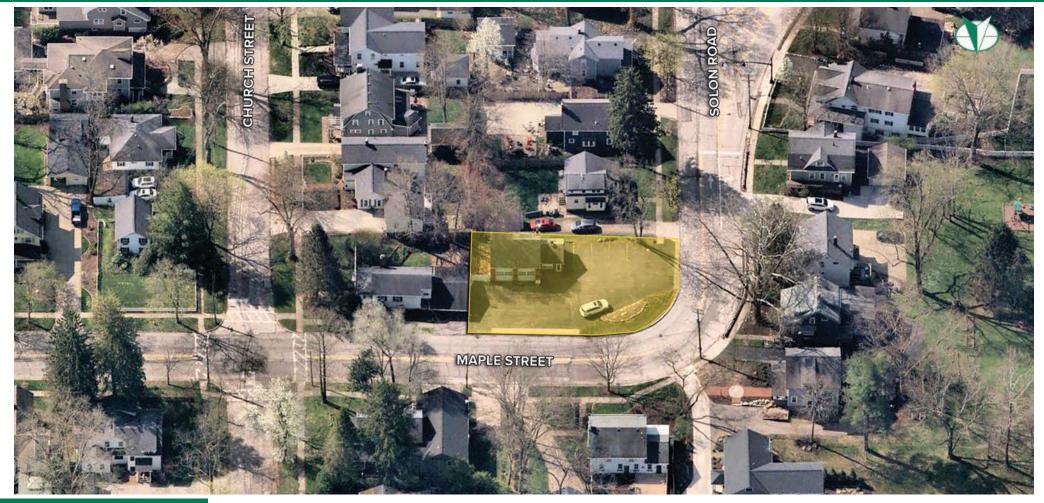

#### **HIGHLIGHTS**

- +/- 904 SF freestanding building available for sale or lease on +/- 0.12 acres
- Located on the corner of Maple Street & Solon Road
- Great owner-user opportunity

- Surrounded by a strong median household incomes of over \$121,000/year within a one (1) mile radius
- Zoned: Retail Business District; see <u>Section 1137.02(3)</u> for permitted uses
- Current business is still operating DO NOT DISTURB