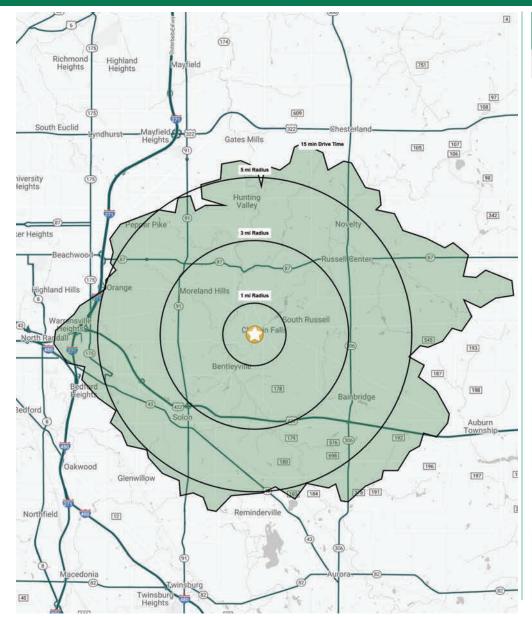

#### **HIGHLIGHTS**

- +/- 904 SF freestanding building available for sale or lease on +/- 0.12 acres
- Located on the corner of Maple Street & Solon Road
- Great owner-user opportunity

- Surrounded by a strong median household incomes of over \$121,000/year within a one (1) mile radius
- Zoned: Retail Business District; see <u>Section 1137.02(3)</u> for permitted uses
- Current business is still operating DO NOT DISTURB

## **OWNER-USER OPPORTUNITY**

129 Maple Street | Chagrin Falls, Ohio 44022

|                | DEM                    | IOGRAP    | HIC SN    | APSHOT       |
|----------------|------------------------|-----------|-----------|--------------|
|                | 1 MILE                 | 3 MILES   | 5 MILES   | 15 MIN DRIVE |
|                | POPULATION             |           |           |              |
| 14 11          | 4,166                  | 20,056    | 55,111    | 66,127       |
|                | HOUSEHOLDS             |           |           |              |
| <b>†17</b> †   | 1,836                  | 7,904     | 21,137    | 25,672       |
|                | MEDIAN AGE             |           |           |              |
|                | 45.3                   | 47.1      | 46.1      | 45.5         |
| \$ (\$)        | AVERAGE HH INCOME      |           |           |              |
| 13             | \$232,517              | \$270,082 | \$231,246 | \$212,529    |
| \$ (\$)        | MEDIAN HH INCOME       |           |           |              |
| 13             | \$121,349              | \$163,007 | \$149,554 | \$139,139    |
|                | BUSINESSES             |           |           |              |
| 田田             | 477                    | 1,164     | 3,655     | 4,645        |
| allia<br>Allia | EMPLOYEES              |           |           |              |
| <u> </u>       | 6,292                  | 11,905    | 49,264    | 64,497       |
|                | EDUCATION: BACHELORS + |           |           |              |
|                | 68.4%                  | 68.9%     | 64.3%     | 60.6%        |
|                |                        |           |           |              |