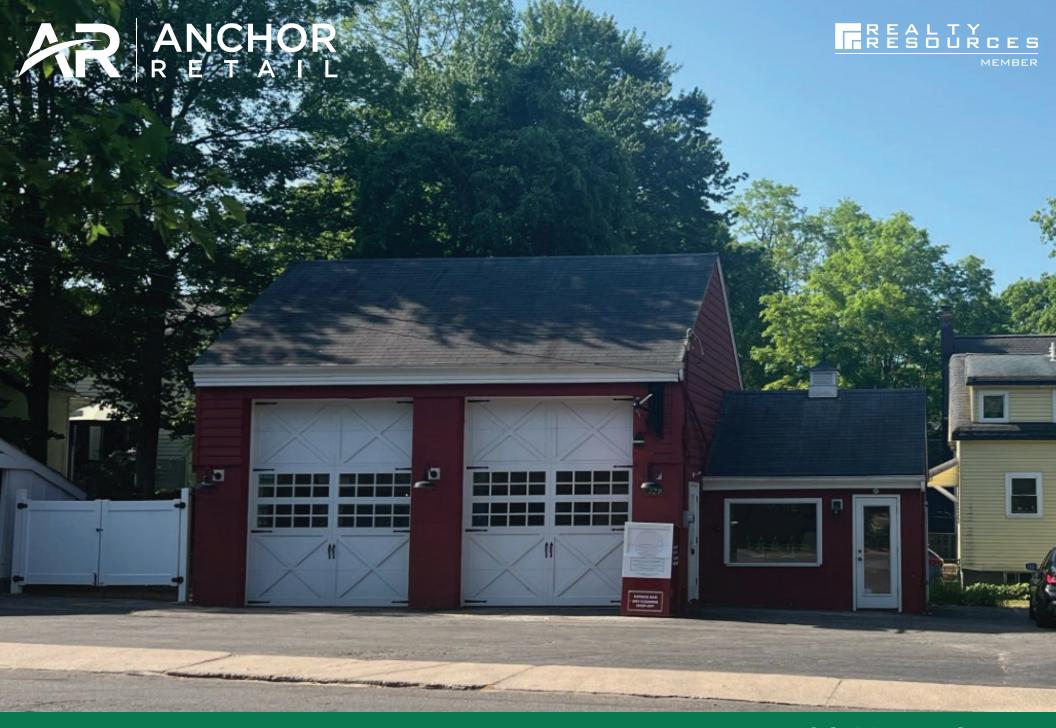

#### **HIGHLIGHTS**

- +/- 904 SF freestanding building available for sale or lease on +/- 0.12 acres
- Located on the corner of Maple Street & Solon Road
- Great owner-user opportunity

- Surrounded by a strong median household incomes of over \$121,000/year within a one (1) mile radius
- Zoned: Retail Business District; see <u>Section 1137.02(3)</u> for permitted uses
- Current business is still operating DO NOT DISTURB