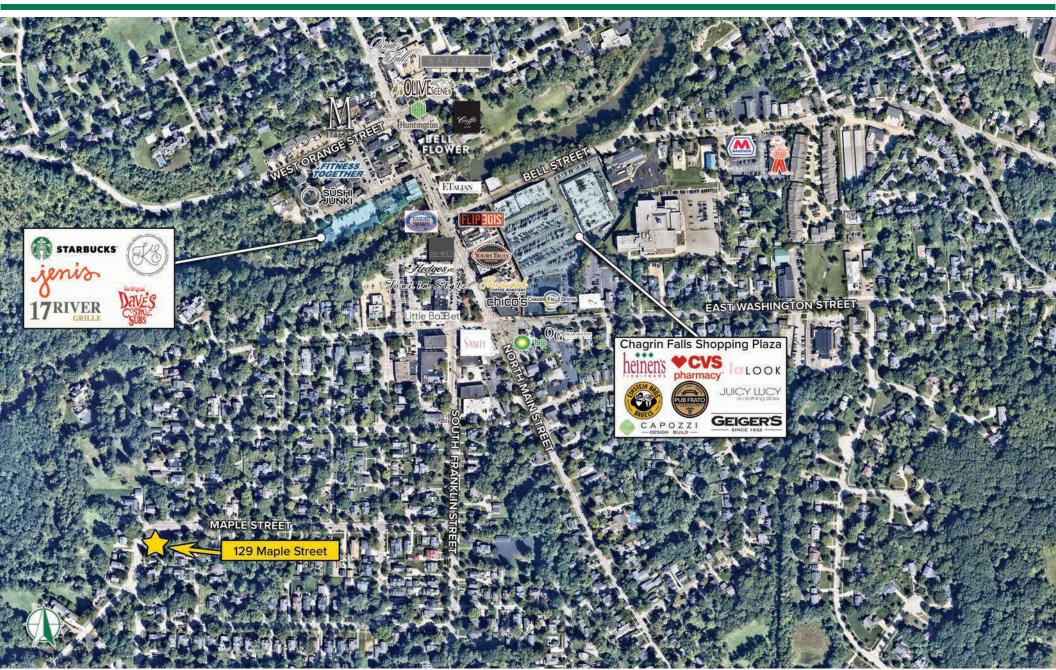

129 Maple Street Chagrin Falls, Ohio 44022

#### **OWNER-USER OPPORTUNITY**

129 Maple Street | Chagrin Falls, Ohio 44022



#### **HIGHLIGHTS**

- +/- 904 SF freestanding building available for sale or lease on +/- 0.12 acres
- Located on the corner of Maple Street & Solon Road
- Great owner-user opportunity

- Surrounded by a strong median household incomes of over \$121,000/year within a one (1) mile radius
- Zoned: Retail Business District; see <u>Section 1137.02(3)</u> for permitted uses
- Current business is still operating DO NOT DISTURB





# **OWNER-USER OPPORTUNITY**

129 Maple Street | Chagrin Falls, Ohio 44022







## **OWNER-USER OPPORTUNITY**

129 Maple Street | Chagrin Falls, Ohio 44022







## **OWNER-USER OPPORTUNITY**

129 Maple Street | Chagrin Falls, Ohio 44022



|                | DEM                    | IOGRAP    | HIC SN    | APSHOT       |
|----------------|------------------------|-----------|-----------|--------------|
|                | 1 MILE                 | 3 MILES   | 5 MILES   | 15 MIN DRIVE |
|                | POPULATION             |           |           |              |
| 14 11          | 4,166                  | 20,056    | 55,111    | 66,127       |
|                | HOUSEHOLDS             |           |           |              |
| <b>†17</b> †   | 1,836                  | 7,904     | 21,137    | 25,672       |
|                | MEDIAN AGE             |           |           |              |
|                | 45.3                   | 47.1