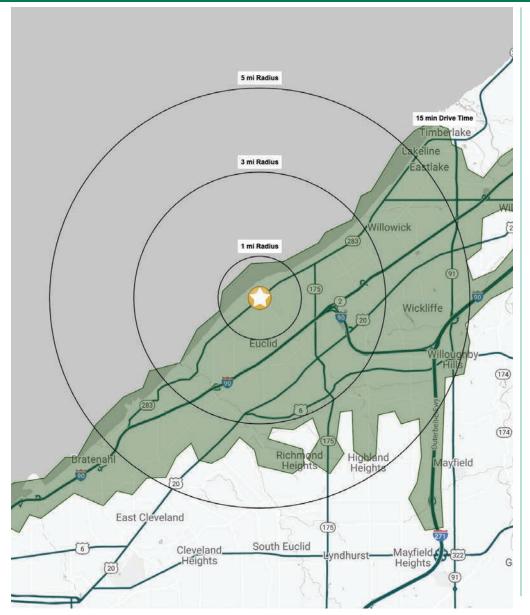

|               | DEM                    | OGRAF    | PHIC SNA | APSHOT       |
|---------------|------------------------|----------|----------|--------------|
|               | 1 MILE                 | 3 MILES  | 5 MILES  | 15 MIN DRIVE |
|               | POPULATION             |          |          |              |
| 11 11         | 13,520                 | 64,759   | 138,952  | 143,806      |
|               | HOUSEHOLDS             |          |          |              |
| <b>†117</b> † | 6,134                  | 30,499   | 65,428   | 67,836       |
|               | MEDIAN AGE             |          |          |              |
|               | 36.7                   | 39.2     | 41.4     | 41.3         |
| \$ (\$)       | AVERAGE HH INCOME      |          |          |              |
| 13            | \$71,860               | \$67,657 | \$75,603 | \$75,245     |
| \$ (\$)       | MEDIAN HH INCOME       |          |          |              |
| 13            | \$54,036               | \$49,525 | \$55,318 | \$55,700     |
| 畾             | BUSINESSES             |          |          |              |
| 田田            | 345                    | 2,209    | 4,902    | 5,783        |
| <b>≦</b> ■i   | EMPLOYEES              |          |          |              |
| 202           | 3,474                  | 22,992   | 52,102   | 62,632       |
|               | EDUCATION: BACHELORS + |          |          |              |
|               | 22.7%                  | 22.6%    | 25.8%    | 24.8%        |