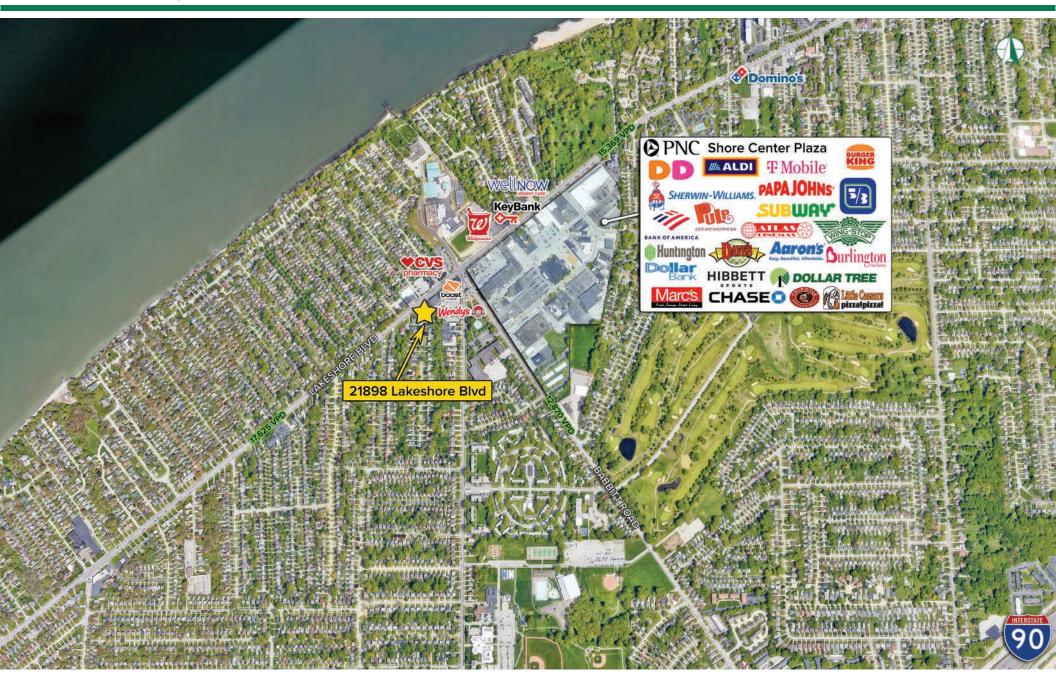

980 SF AVAILABLE

21898 Lakeshore Blvd Euclid, Ohio 44213

## **HIGHLIGHTS**

- 980 SF available in the heart of downtown Euclid
- Great visibility on Lakeshore Blvd
- Area retailers: Marc's Dave's Supermarket, Burlington Coat Factory, Aldi, CVS, Walgreen's, Dollar General, Dollar Tree, Sherwin Williams, and many more!
- Street parking in the front, shared parking in the back