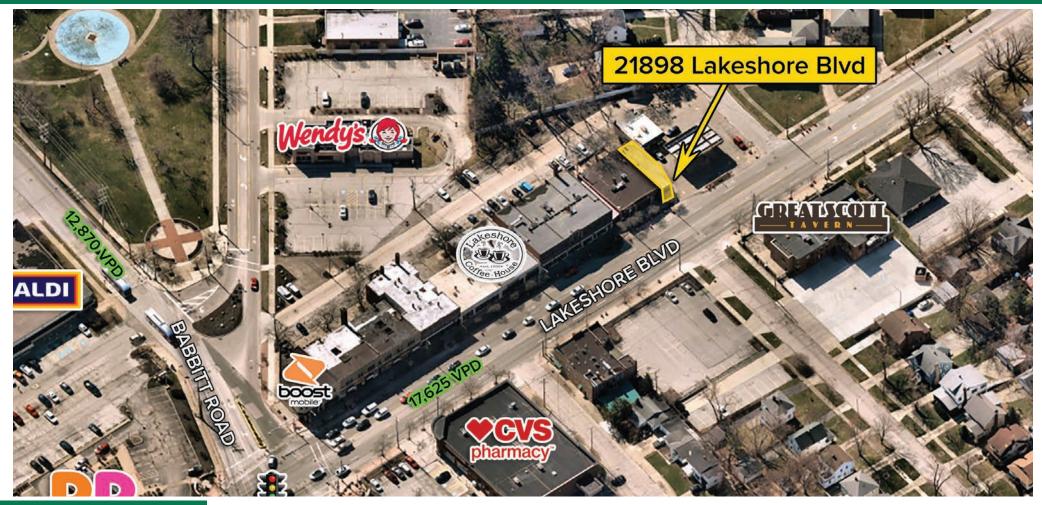

980 SF AVAILABLE

21898 Lakeshore Blvd Euclid, Ohio 44213

## **HIGHLIGHTS**

- 980 SF available in the heart of downtown Euclid
- Great visibility on Lakeshore Blvd
- Area retailers: Marc's Dave's Supermarket, Burlington Coat Factory, Aldi, CVS, Walgreen's, Dollar General, Dollar Tree, Sherwin Williams, and many more!
- Street parking in the front, shared parking in the back