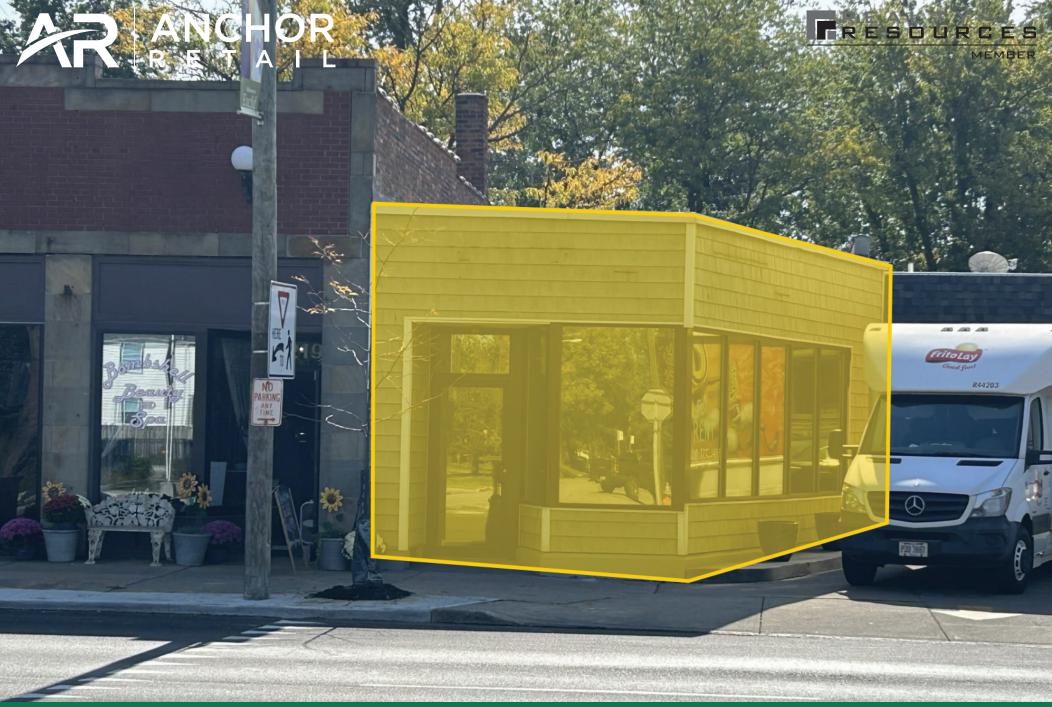

980 SF AVAILABLE

21898 Lakeshore Blvd Euclid, Ohio 44213

## **HIGHLIGHTS**

- 980 SF available in the heart of downtown Euclid
- Great visibility on Lakeshore Blvd
- Area retailers: Marc's Dave's Supermarket, Burlington Coat Factory, Aldi, CVS, Walgreen's, Dollar General, Dollar Tree, Sherwin Williams, and many more!
- Street parking in the front, shared parking in the back