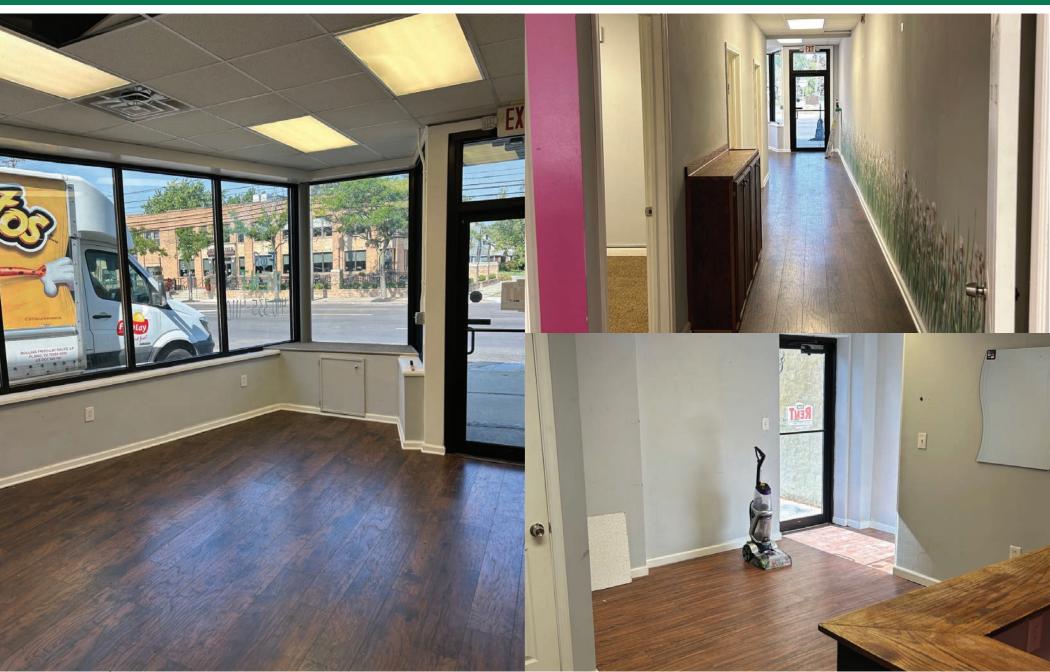

980 SF AVAILABLE

21898 Lakeshore Blvd Euclid, Ohio 44213

## **HIGHLIGHTS**

- 980 SF available in the heart of downtown Euclid
- Great visibility on Lakeshore Blvd
- Area retailers: Marc's Dave's Supermarket, Burlington Coat Factory, Aldi, CVS, Walgreen's, Dollar General, Dollar Tree, Sherwin Williams, and many more!
- Street parking in the front, shared parking in the back