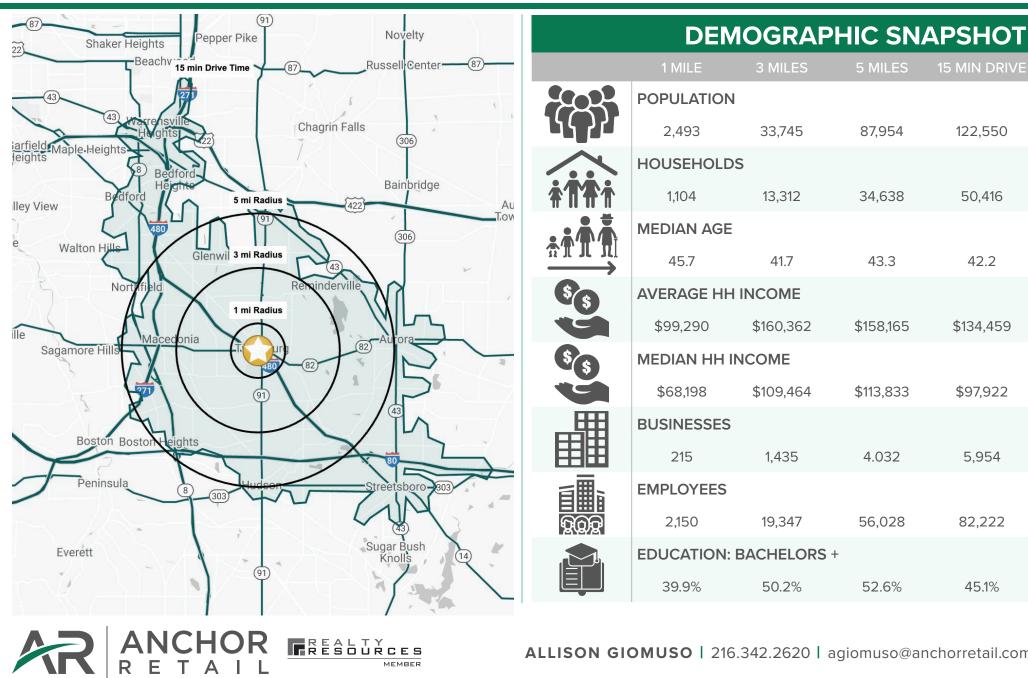

## **AVAILABLE OUTLOT**

+/- 0.59 Acre Lot

2700 East Aurora Road | Twingsburg, Ohio 44087

ALLISON GIOMUSO | 216.342.2620 | agiomuso@anchorretail.com