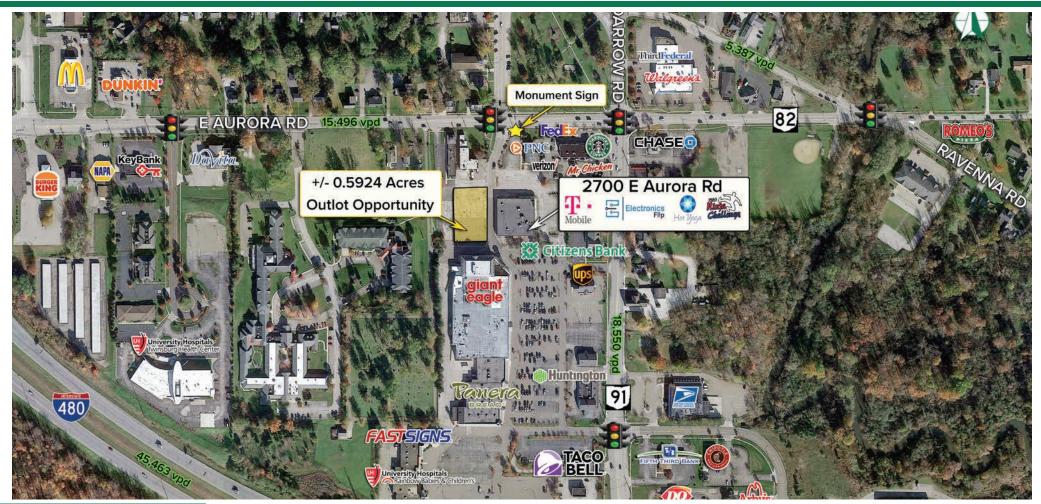

#### AVAILABLE OUTLOT +/- 0.59 Acre Lot

#### 2700 East Aurora Road | Twinsburg, Ohio 44087

#### HIGHLIGHTS

- Fully leased shopping center!
- +/- 0.59-acre lot available for ground lease, build-to-suit, or sale
- Located in the heart of Twinsburg, OH at the intersection of E Aurora
- Rd (RT 82) and Darrow Rd (RT 91)

- Shadow anchored by Giant Eagle Grocery Store
- Signalized traffic light at main entrance with potential monument signage opportunity
- Property is under new ownership with updated parking lot and future storefront updates