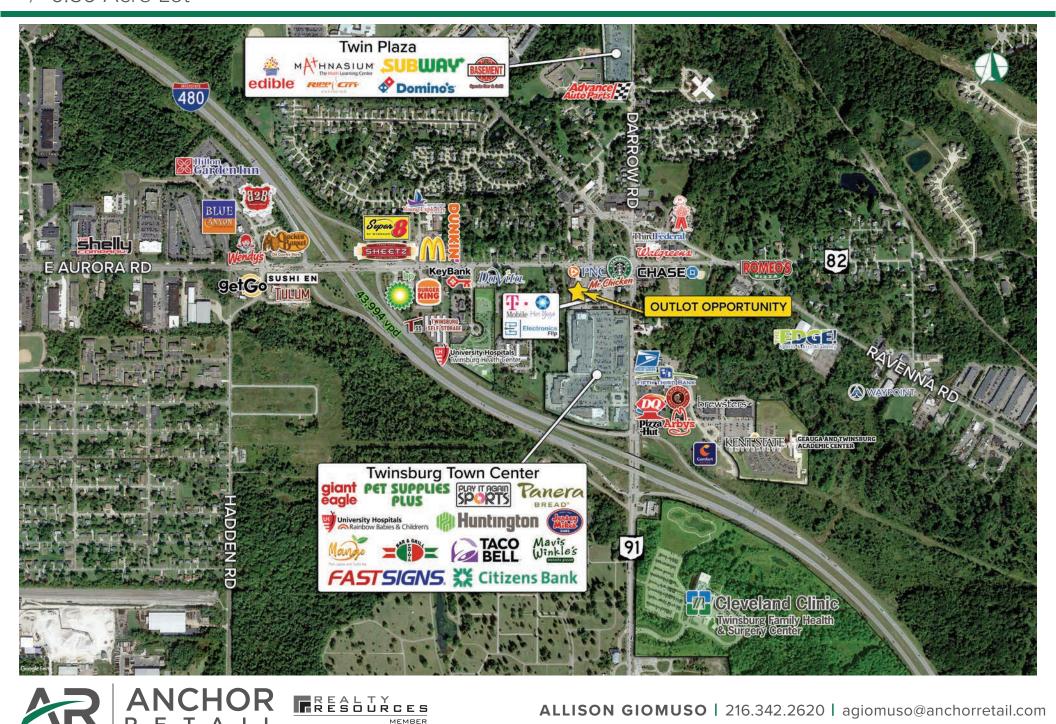

#### **AVAILABLE OUTLOT** +/- 0.59 Acre Lot

#### 2700 East Aurora Road | Twinsburg, Ohio 44087

MEMBER

ALLISON GIOMUSO | 216.342.2620 | agiomuso@anchorretail.com