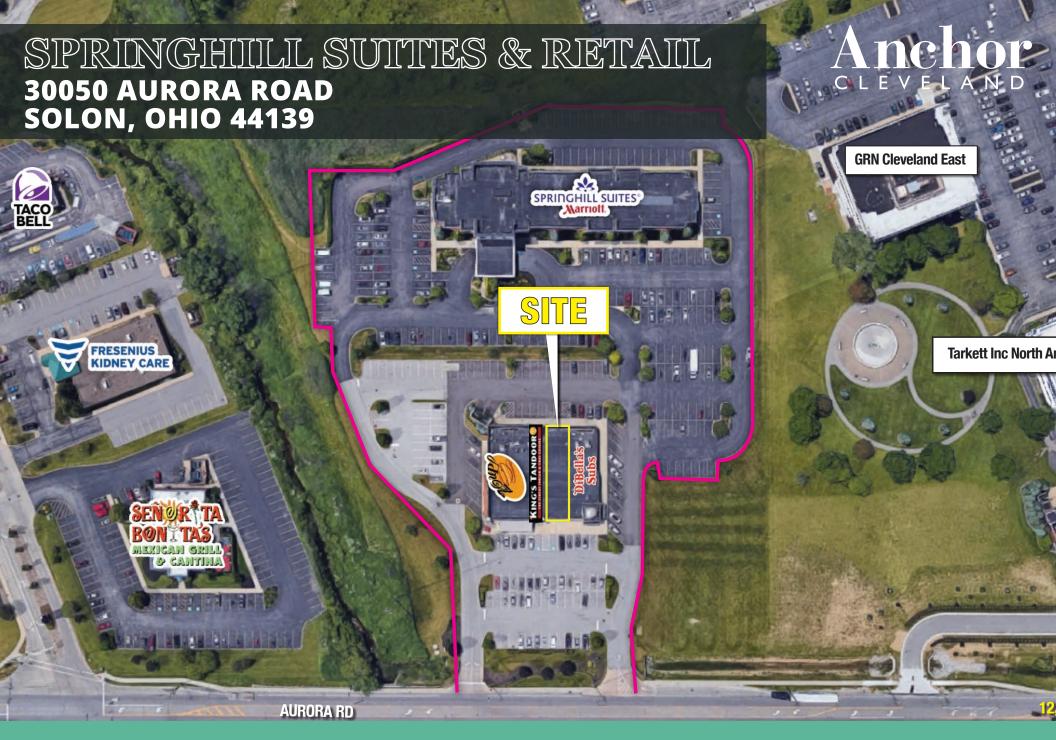

30050 AURORA ROAD SOLON, OHIO 44139

### **HIGHLIGHTS**

- ► 12,000 SF retail strip building with long standing tenancy located in front of 120 room Springhill Suites
- Located within 0.5 miles from US 422
- 1.5 miles within some of Cleveland's largest employers
- ▶ Total of more than 17,000 full-time employees in the area (1-mile radius)
- ▶ 0.15 miles from the intersection of Aurora Rd and Cochran Rd with approx 30,000

#### **VPD**

- ▶ With a high day time population, the available space is well suited for food or service
- Zoned C-5 industrial retail and service
- Permanent Parcel #95340002
- Asking \$18.00 PSF NNN (\$3.86 PSF Total)