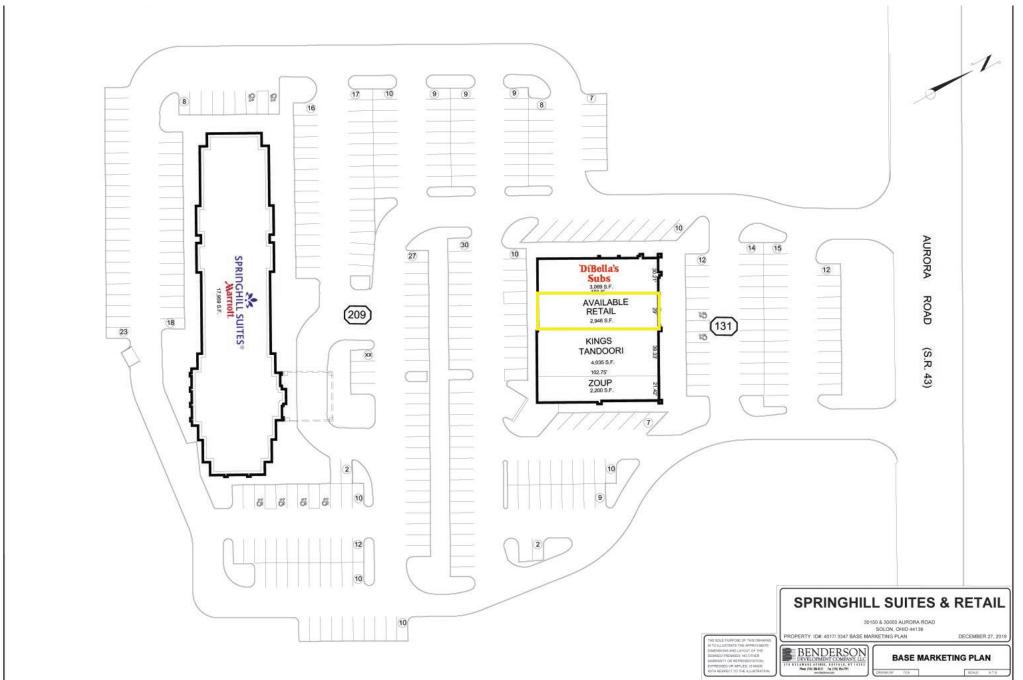

### **HIGHLIGHTS**

- ► 12,000 SF retail strip building with long standing tenancy located in front of 120 room Springhill Suites
- Located within 0.5 miles from US 422
- 1.5 miles within some of Cleveland's largest employers
- ▶ Total of more than 17,000 full-time employees in the area (1-mile radius)
- ▶ 0.15 miles from the intersection of Aurora Rd and Cochran Rd with approx 30,000

#### **VPD**

- ▶ With a high day time population, the available space is well suited for food or service
- Zoned C-5 industrial retail and service
- Permanent Parcel #95340002
- Asking \$18.00 PSF NNN (\$3.86 PSF Total)