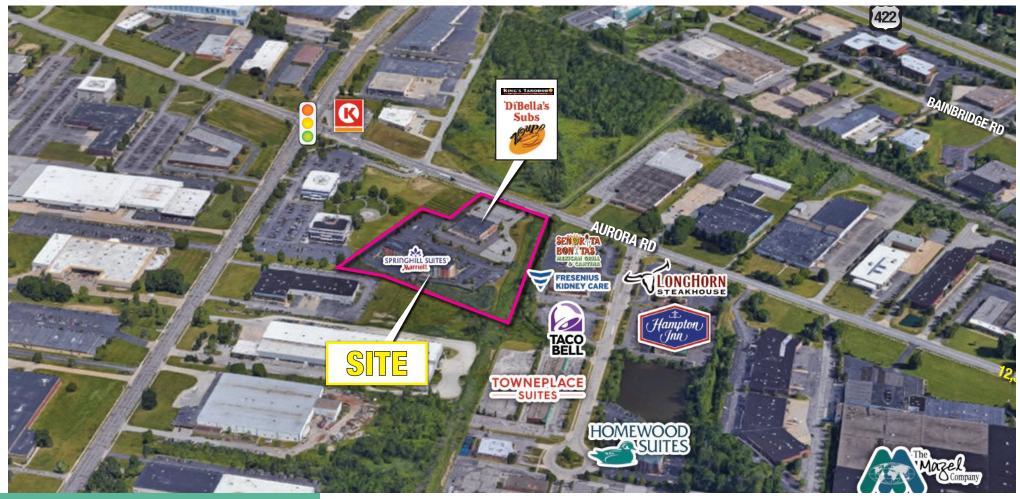

### **HIGHLIGHTS**

- ► 12,000 SF retail strip building with long standing tenancy located in front of 120 room Springhill Suites
- Located within 0.5 miles from US 422
- 1.5 miles within some of Cleveland's largest employers
- ▶ Total of more than 17,000 full-time employees in the area (1-mile radius)
- ▶ 0.15 miles from the intersection of Aurora Rd and Cochran Rd with approx 30,000

#### **VPD**

- ▶ With a high day time population, the available space is well suited for food or service
- Zoned C-5 industrial retail and service
- Permanent Parcel #95340002
- Asking \$18.00 PSF NNN (\$3.86 PSF Total)