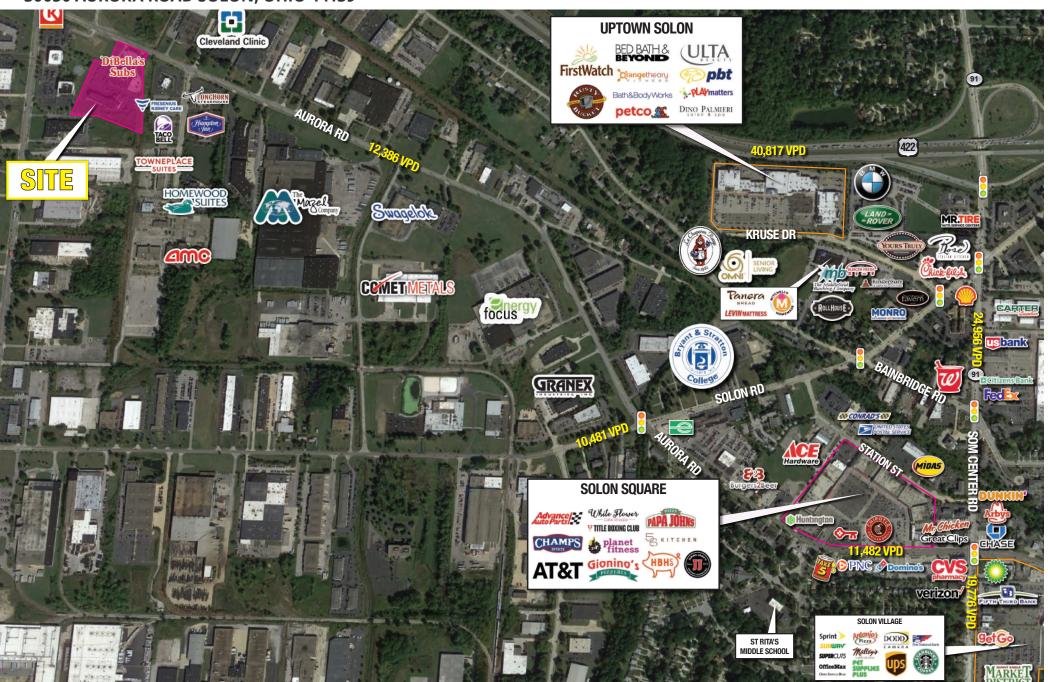

### **HIGHLIGHTS**

- ► 12,000 SF retail strip building with long standing tenancy located in front of 120 room Springhill Suites
- Located within 0.5 miles from US 422
- 1.5 miles within some of Cleveland's largest employers
- ▶ Total of more than 17,000 full-time employees in the area (1-mile radius)
- ▶ 0.15 miles from the intersection of Aurora Rd and Cochran Rd with approx 30,000

#### **VPD**

- ▶ With a high day time population, the available space is well suited for food or service
- Zoned C-5 industrial retail and service
- Permanent Parcel #95340002
- Asking \$18.00 PSF NNN (\$3.86 PSF Total)