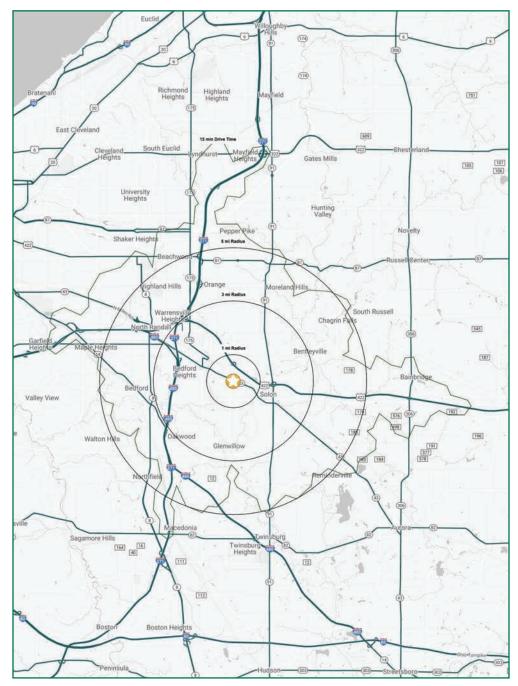

#### 30050 AURORA ROAD SOLON, OHIO 44139

|                                               |                  |           | DEMO S    | SNAPSHOT     |
|-----------------------------------------------|------------------|-----------|-----------|--------------|
|                                               | 1 MILE           | 3 MILES   | 5 MILES   | 15 MIN DRIVE |
| POPULATION                                    | 814              | 35,911    | 110,324   | 157,005      |
| HOUSEHOLDS                                    | 309              | 14,817    | 46,243    | 66,706       |
| <b>® ♣ ♣ ₱ ₱ ₱ ₱ ₱ ₱</b>                      | 47.0             | 43.1      | 42.7      | 44.0         |
| AVERAGE HILLING                               | \$136,313        | \$108,459 | \$107,957 | \$98,751     |
| AVERAGE HH INC                                | LOME             |           |           |              |
| MEDIAN HH INC                                 | \$107,891<br>OME | \$78,714  | \$76,502  | \$72,704     |
| BUSINESSES                                    | 471              | 2,338     | 6,686     | 9,202        |
| EMPLOYEES                                     | 13,186           | 44,966    | 103,086   | 150,199      |
|                                               | 56.2%            | 42.0%     | 38.6%     | 38.7%        |
| EDUCATION: BACHELORS + Demographics ©2022 AGS |                  |           |           |              |