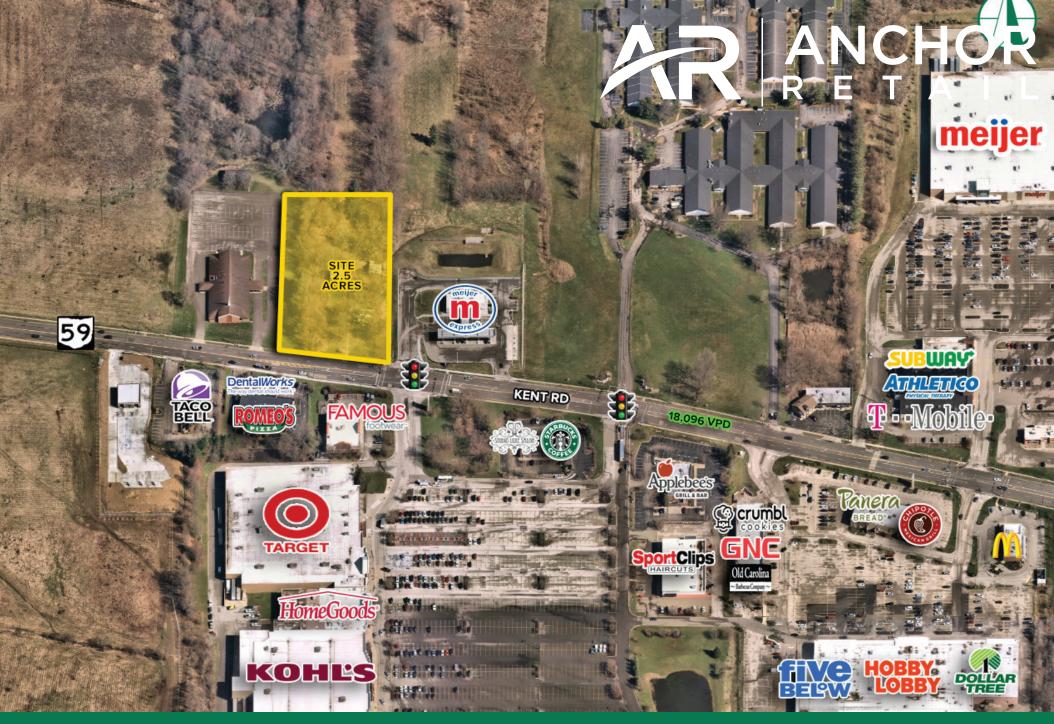

**STOW LAND** 

4285 Kent Road Stow, Ohio 44224

## **HIGHLIGHTS**

- ▶ New 2.5 acre commercially zoned (C-4) site
- Signalized access
- ► Highly visible pad directly opposite of Target and the 507,000 SF Stow Community Center. Co-anchored by Kohl's, TJ Maxx, Giant Eagle, Home Goods, Hobby Lobby and more!
- 1/4 mile from new Meijer
- ▶ 18,096 VPD on Kent Road