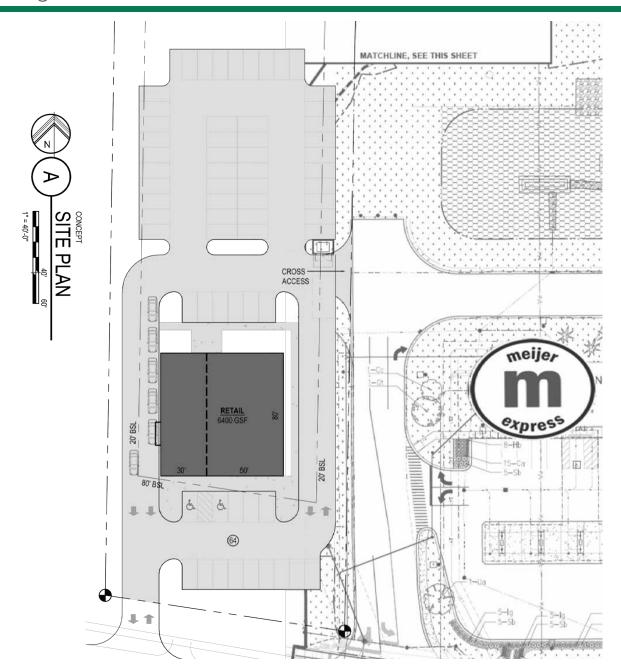

## DEVELOPMENT SUMMARY

ZONING: C-4

BUILDING SIZE: 6400 GSF

ARKING: 64 SPACES

arking

RESTAURANT / 1:50 GSF WITH 5 STACK

RETAIL / 1:250 GSF

## 4193 KENT

STOW, OH

02.13.23 / CONCEPT SITE PLAN

Land with Signalized Access

4285 Kent Road | Stow, Ohio 44224

|               | DEM                    | OGRAF    | PHIC SNA | APSHOT       |
|---------------|------------------------|----------|----------|--------------|
|               | 1 MILE                 | 3 MILES  | 5 MILES  | 15 MIN DRIVE |
|               | POPULATION             |          |          |              |
| 14 11         | 7,295                  | 50,669   | 133,308  | 121,589      |
|               | HOUSEHOLDS             |          |          |              |
| <b>†11</b> †† | 3,170                  | 21,669   | 57,120   | 51,867       |
|               | MEDIAN AGE             |          |          |              |
|               | 41.3                   | 39.6     | 37.5     | 37.1         |
| \$ (\$)       | AVERAGE HH INCOME      |          |          |              |
| 13            | \$87,324               | \$95,839 | \$81,132 | \$81,174     |
| \$ (\$)       | MEDIAN HH INCOME       |          |          |              |
| 13            | \$77,765               | \$75,246 | \$66,889 | \$66,895     |
| 畾             | BUSINESSES             |          |          |              |
|               | 273                    | 1,338    | 4,255    | 3,706        |
| ≦ <b>⊞</b> à  | EMPLOYEES              |          |          |              |
| 202           | 3,917                  | 15,679   | 56,817   | 47,928       |
|               | EDUCATION: BACHELORS + |          |          |              |
|               | 50.3%                  | 44.5%    | 41.2%    | 41.7%        |