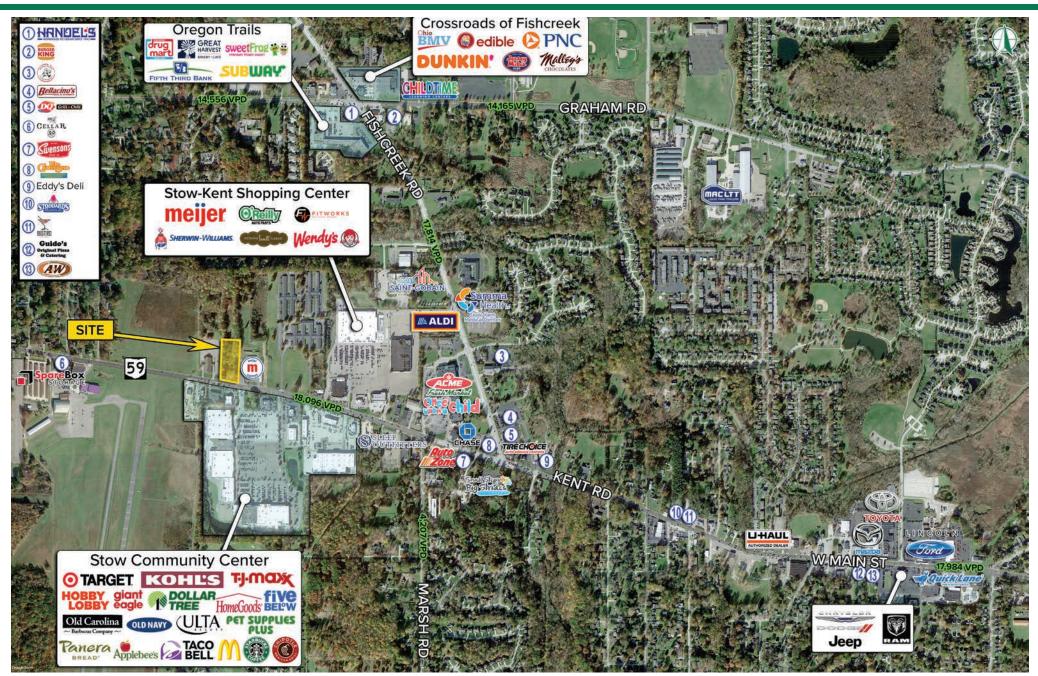

**STOW LAND** 

4285 Kent Road Stow, Ohio 44224

## **HIGHLIGHTS**

- ▶ New 2.5 acre commercially zoned (C-4) site
- Signalized access
- ► Highly visible pad directly opposite of Target and the 507,000 SF Stow Community Center. Co-anchored by Kohl's, TJ Maxx, Giant Eagle, Home Goods, Hobby Lobby and more!
- 1/4 mile from new Meijer
- ▶ 18,096 VPD on Kent Road