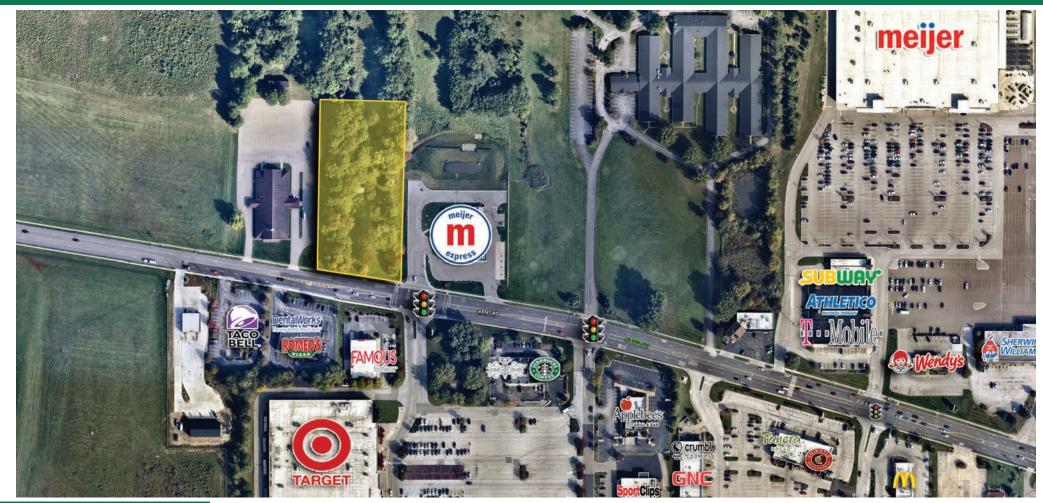

**STOW LAND** 

4285 Kent Road Stow, Ohio 44224

## **HIGHLIGHTS**

- ▶ New 2.5 acre commercially zoned (C-4) site
- Signalized access
- ► Highly visible pad directly opposite of Target and the 507,000 SF Stow Community Center. Co-anchored by Kohl's, TJ Maxx, Giant Eagle, Home Goods, Hobby Lobby and more!
- 1/4 mile from new Meijer
- ▶ 18,096 VPD on Kent Road