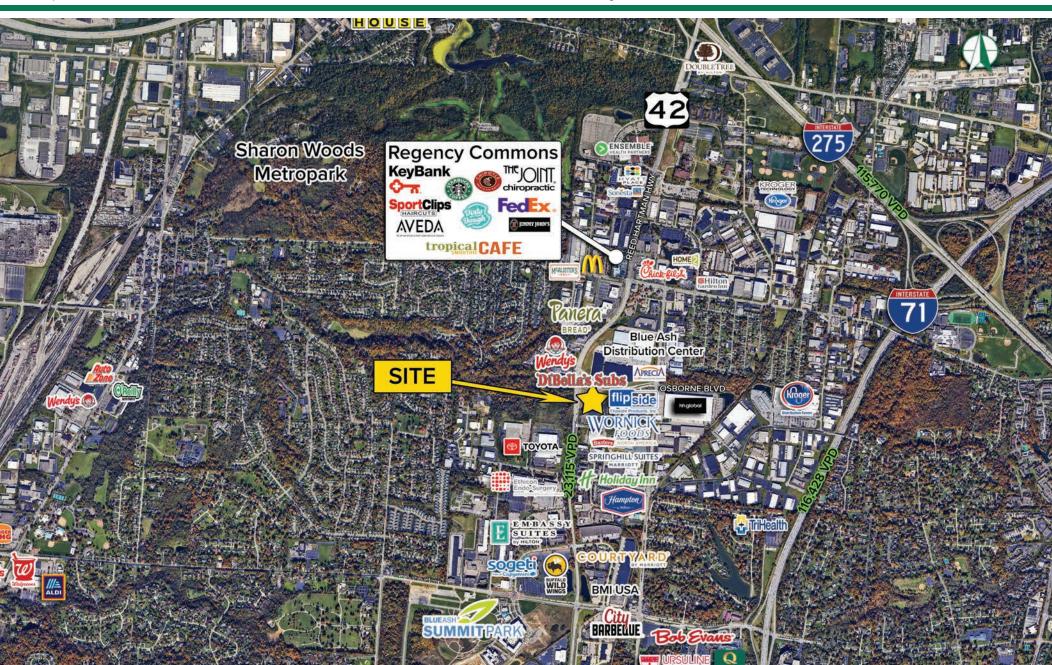

## **HIGHLIGHTS**

- ▶ Up to 10,000 SF (+/- 0.23 acres of buildable land) available for ground lease or build-to-suit adjacent to DiBella's Subs and the new Flipside Products HQ
- ► Located in Cincinnati's strongest suburban office market with over 72,000 employees within a three (3) mile radius
- Minutes from I-275 and I-71

- Positioned at prime signalized corner of Reed Hartman Highway and Osborne Blvd
- Major Blue Ash employers include Kroger Distribution Center, Wornick Foods, Ensemble Health Partners, Charter Communications, Allegion Steelcraft, Sogeti, Ethicon (a Johnson & Johnson Company), and more!