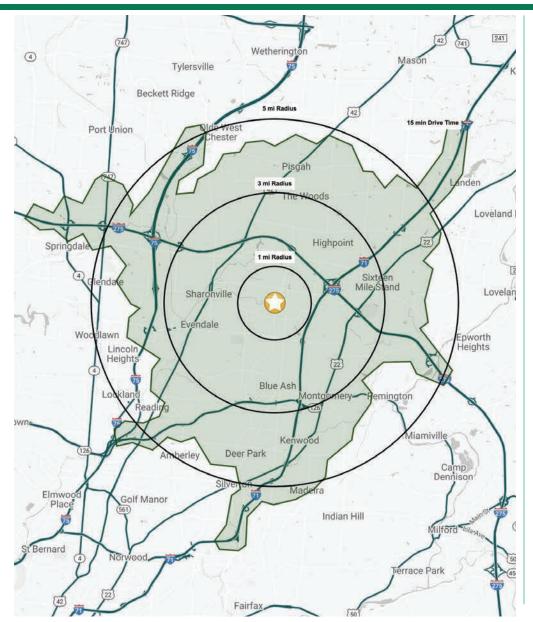

## **HIGHLIGHTS**

- ▶ Up to 10,000 SF (+/- 0.23 acres of buildable land) available for ground lease or build-to-suit adjacent to DiBella's Subs and the new Flipside Products HQ
- ► Located in Cincinnati's strongest suburban office market with over 72,000 employees within a three (3) mile radius
- Minutes from I-275 and I-71

Proposed Phase 2 Retail

Reed Hartman Hwy & Osborne Blvd | Blue Ash, Ohio 45242

|                | DEM                    | OGRAP     | HIC SNA   | APSHOT       |
|----------------|------------------------|-----------|-----------|--------------|
|                | 1 MILE                 | 3 MILES   | 5 MILES   | 15 MIN DRIVE |
|                | POPULATION             |           |           |              |
|                | 4,347                  | 48,406    | 144,007   | 126,648      |
|                | HOUSEHOLDS             | i         |           |              |
| <b>†117</b> †  | 1,772                  | 19,845    | 58,608    | 51,652       |
|                | MEDIAN AGE             |           |           |              |
|                | 40.4                   | 42.6      | 40.6      | 41.0         |
| \$ (\$         | AVERAGE HH INCOME      |           |           |              |
| 43             | \$156,706              | \$163,685 | \$148,592 | \$152,143    |
| \$ \$          | MEDIAN HH INCOME       |           |           |              |
| 4              | \$121,638              | \$109,275 | \$105,448 | \$107,892    |
|                | BUSINESSES             |           |           |              |
| 出出             | 975                    | 4,519     | 9,933     | 9,342        |
| <b>≦</b> IIIii | EMPLOYEES              |           |           |              |
| 202            | 17,058                 | 72,805    | 160,262   | 159,134      |
|                | EDUCATION: BACHELORS + |           |           |              |
|                | 51.3%                  | 89.7%     | 52.5%     | 54.1%        |