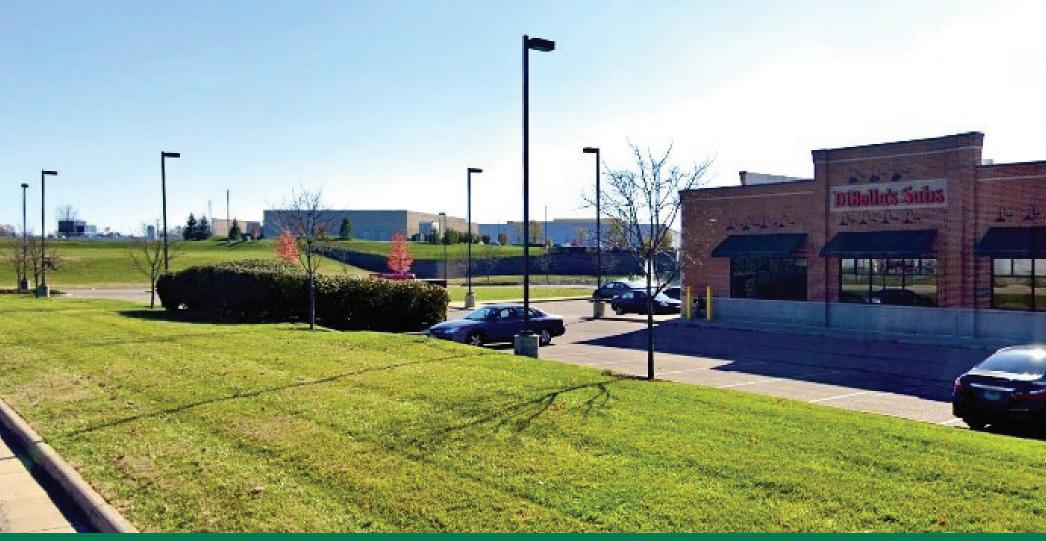

MEMBER

LEGACY POINTE - PROPOSED PHASE TWO RETAIL

4655 Osborne Blvd Blue Ash, Ohio 45242 Proposed Phase 2 Retail

Reed Hartman Hwy & Osborne Blvd | Blue Ash, Ohio 45242

## **HIGHLIGHTS**

- ▶ Up to 10,000 SF (+/- 0.23 acres of buildable land) available for ground lease or build-to-suit adjacent to DiBella's Subs and the new Flipside Products HQ
- ► Located in Cincinnati's strongest suburban office market with over 72,000 employees within a three (3) mile radius
- Minutes from I-275 and I-71