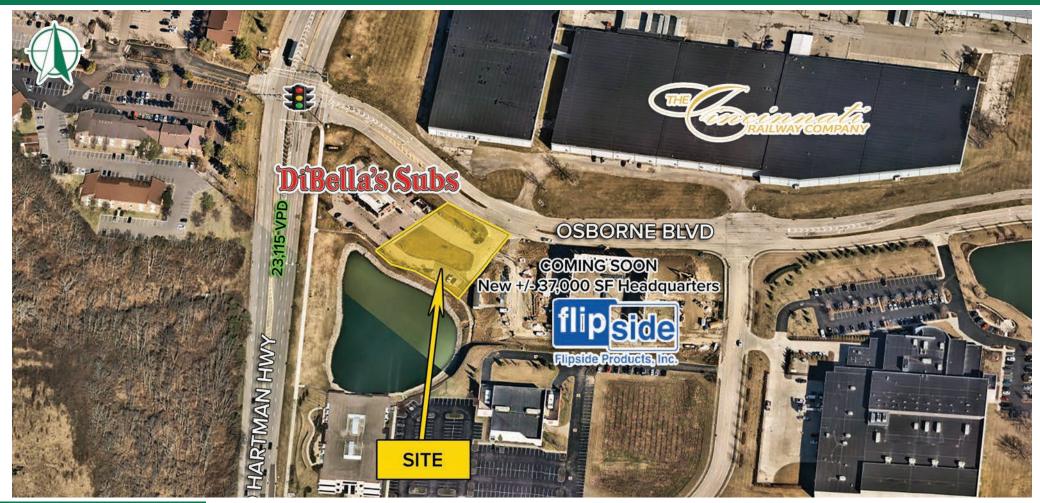

## **HIGHLIGHTS**

- ▶ Up to 10,000 SF (+/- 0.23 acres of buildable land) available for ground lease or build-to-suit adjacent to DiBella's Subs and the new Flipside Products HQ
- ► Located in Cincinnati's strongest suburban office market with over 72,000 employees within a three (3) mile radius
- Minutes from I-275 and I-71

- Positioned at prime signalized corner of Reed Hartman Highway and Osborne Blvd
- Major Blue Ash employers include Kroger Distribution Center, Wornick Foods, Ensemble Health Partners, Charter Communications, Allegion Steelcraft, Sogeti, Ethicon (a Johnson & Johnson Company), and more!