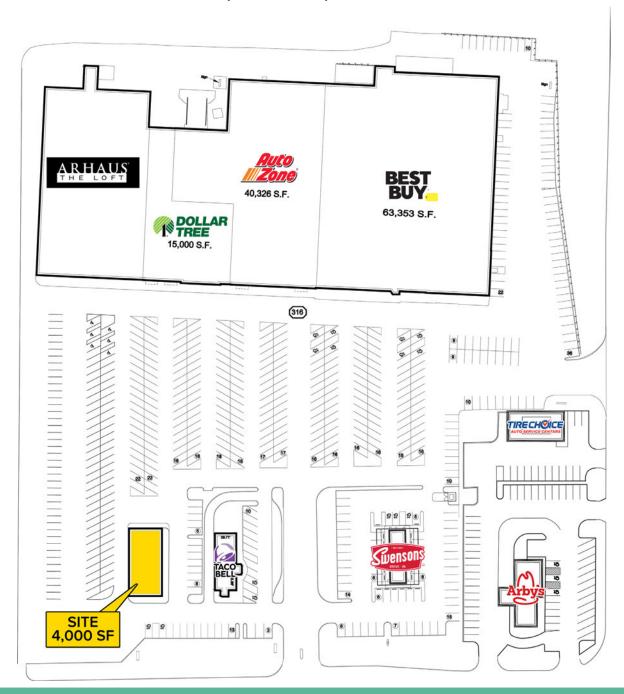

# **HIGHLIGHTS**

- One (1) pad site remaining just west of Taco Bell
- 101,000 SF shopping center anchored by Best Buy, Auto Zone, Arhaus Loft, and Dollar Tree, plus Taco Bell, Arby's, Tire Choice, and a brand new Swenson's
- Brook Ridge Plaza is located on the southwest corner of I-480 and Ridge Road interchange
- Strong daytime population with 147,573 employees within 5-miles.