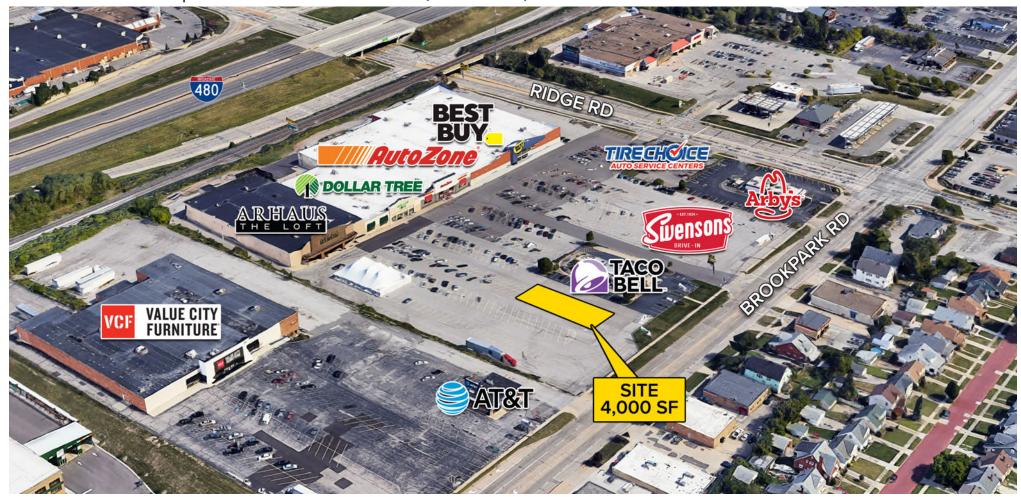

# **BROOK RIDGE PLAZA** 7340-7400 RIDGE ROAD, BROOKLYN, OHIO 44129

BROOK RIDGE PLAZA | 7340-7400 BROOKPARK ROAD, BROOKLYN, OHIO 44129

# **HIGHLIGHTS**

- One (1) pad site remaining just west of Taco Bell
- 101,000 SF shopping center anchored by Best Buy, Auto Zone, Arhaus Loft, and Dollar Tree, plus Taco Bell, Arby's, Tire Choice, and a brand new Swenson's
- Brook Ridge Plaza is located on the southwest corner of I-480 and Ridge Road interchange
- Strong daytime population with 147,573 employees within 5-miles.