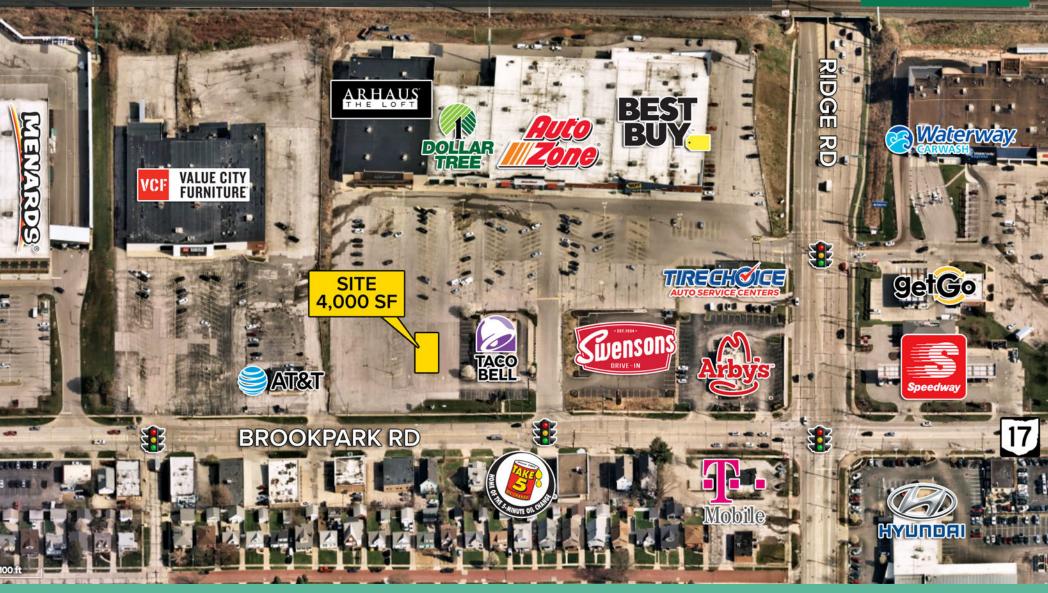

# **BROOK RIDGE PLAZA** 7340-7400 RIDGE ROAD, BROOKLYN, OHIO 44129

BROOK RIDGE PLAZA | 7340-7400 BROOKPARK ROAD, BROOKLYN, OHIO 44129

# **HIGHLIGHTS**

- One (1) pad site remaining just west of Taco Bell
- 101,000 SF shopping center anchored by Best Buy, Auto Zone, Arhaus Loft, and Dollar Tree, plus Taco Bell, Arby's, Tire Choice, and a brand new Swenson's
- Brook Ridge Plaza is located on the southwest corner of I-480 and Ridge Road interchange
- Strong daytime population with 147,573 employees within 5-miles.