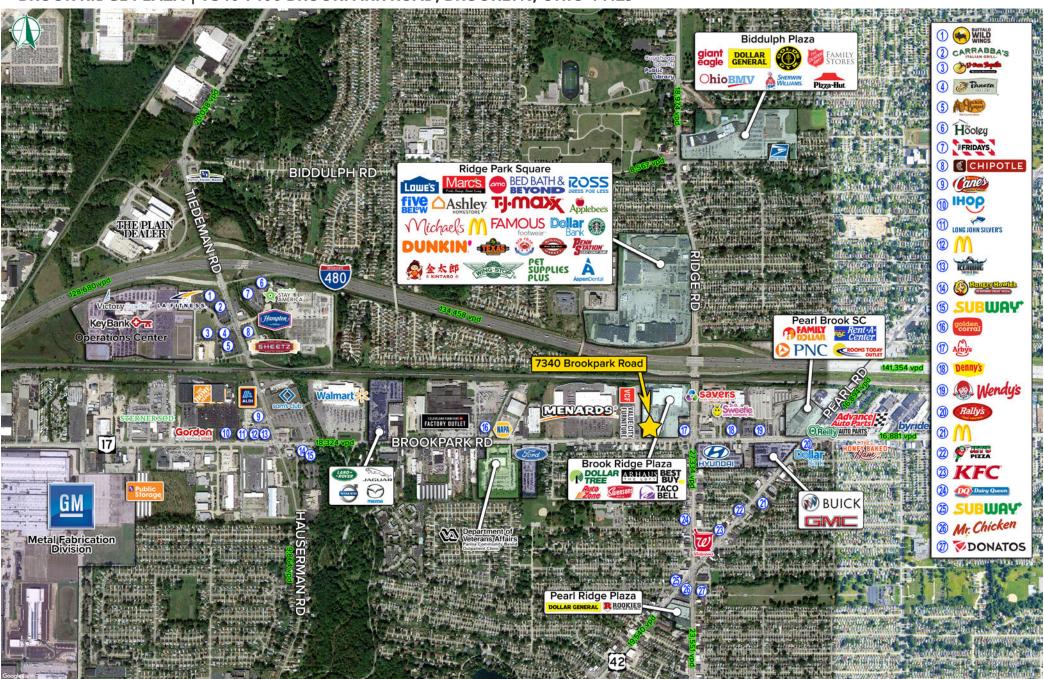

# **BROOK RIDGE PLAZA** 7340-7400 RIDGE ROAD, BROOKLYN, OHIO 44129

BROOK RIDGE PLAZA | 7340-7400 BROOKPARK ROAD, BROOKLYN, OHIO 44129

# **HIGHLIGHTS**

- One (1) pad site remaining just west of Taco Bell
- 101,000 SF shopping center anchored by Best Buy, Auto Zone, Arhaus Loft, and Dollar Tree, plus Taco Bell, Arby's, Tire Choice, and a brand new Swenson's
- Brook Ridge Plaza is located on the southwest corner of I-480 and Ridge Road interchange
- Strong daytime population with 147,573 employees within 5-miles.

BROOK RIDGE PLAZA | 7340-7400 BROOKPARK ROAD, BROOKLYN, OHIO 44129

BROOK RIDGE PLAZA | 7340-7400 BROOKPARK ROAD, BROOKLYN, OHIO 44129

BROOK RIDGE PLAZA | 7340-7400 BROOKPARK ROAD, BROOKLYN, OHIO 44129

|                                               |          |          | DEMO S   | SNAPSHOT     |
|-----------------------------------------------|----------|----------|----------|--------------|
|                                               | 1 MILE   | 3 MILES  | 5 MILES  | 15 MIN DRIVE |
| POPULATION                                    | 16,310   | 140,662  | 333,266  | 394,405      |
| HOUSEHOLDS                                    | 7,209    | 62,115   | 145,781  | 171,066      |
| e ÷ † † † Î                                   | 37.9     | 37.8     | 38.5     | 38.1         |
|                                               | \$58,842 | \$59,420 | \$62,649 | \$62,588     |
| AVERAGE HH INC                                | COME     |          |          |              |
| MEDIAN HH INC                                 | \$53,475 | \$49,102 | \$50,542 | \$50,771     |
| MIEDIAN HH INC                                |          |          |          |              |
| BUSINESSES                                    | 631      | 3,541    | 10,160   | 15,940       |
| EMPLOYEES                                     | 5,828    | 46,444   | 147,573  | 270,953      |
|                                               | 21.6%    | 19.0%    | 21.9%    | 21.5%        |
| EDUCATION: BACHELORS + Demographics ©2021 AGS |          |          |          |              |