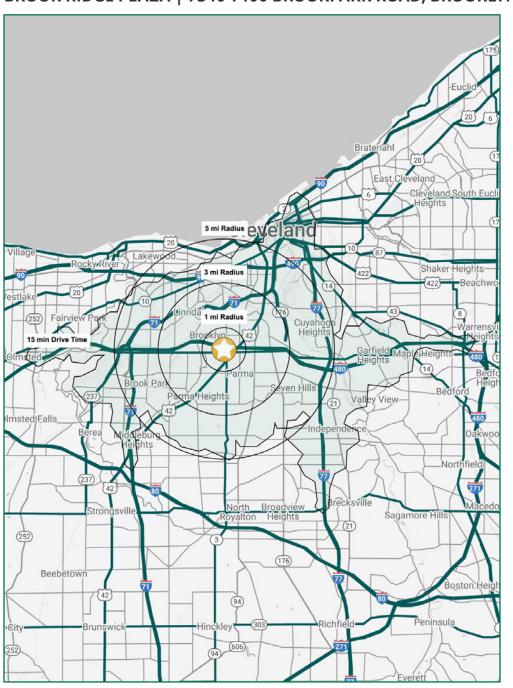

BROOK RIDGE PLAZA | 7340-7400 BROOKPARK ROAD, BROOKLYN, OHIO 44129

BROOK RIDGE PLAZA | 7340-7400 BROOKPARK ROAD, BROOKLYN, OHIO 44129

BROOK RIDGE PLAZA | 7340-7400 BROOKPARK ROAD, BROOKLYN, OHIO 44129

|                                               |          |          | DEMO S   | SNAPSHOT     |
|-----------------------------------------------|----------|----------|----------|--------------|
|                                               | 1 MILE   | 3 MILES  | 5 MILES  | 15 MIN DRIVE |
| POPULATION                                    | 16,310   | 140,662  | 333,266  | 394,405      |
| HOUSEHOLDS                                    | 7,209    | 62,115   | 145,781  | 171,066      |
| e ÷ † † † Î                                   | 37.9     | 37.8     | 38.5     | 38.1         |
|                                               | \$58,842 | \$59,420 | \$62,649 | \$62,588     |
| AVERAGE HH INC                                | COME     |          |          |              |
| MEDIAN HH INC                                 | \$53,475 | \$49,102 | \$50,542 | \$50,771     |
| MIEDIAN HH INC                                |          |          |          |              |
| BUSINESSES                                    | 631      | 3,541    | 10,160   | 15,940       |
| EMPLOYEES                                     | 5,828    | 46,444   | 147,573  | 270,953      |
|                                               | 21.6%    | 19.0%    | 21.9%    | 21.5%        |
| EDUCATION: BACHELORS + Demographics ©2021 AGS |          |          |          |              |