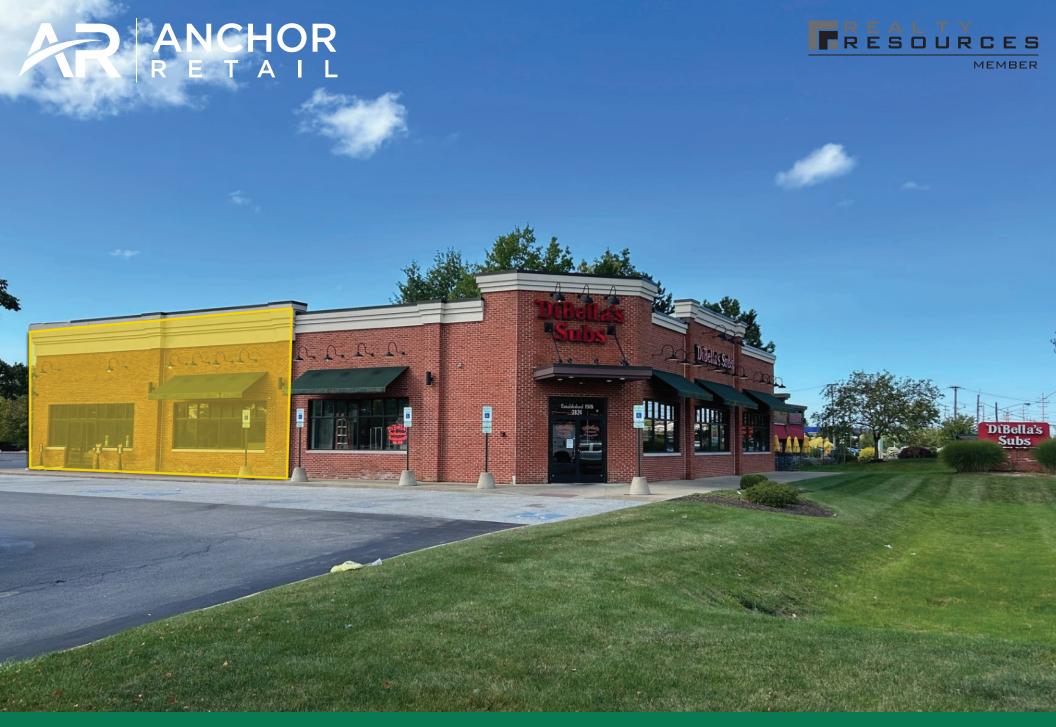

FOR LEASE

7824 Reynolds Road Mentor, Ohio 44060

7824 Reynolds Road | Mentor, Ohio 44060

#### **HIGHLIGHTS**

- +/- 2,332 SF for lease next to DiBella's Subs
- Located at the signalized intersection of Reynolds Road (SR 306) and Tyler Blvd with a combined 43,879 VPD
- Convenient freeway access to SR-2 and I-90
- The City of Mentor is the 6th largest retail center in Ohio with \$1.5 billion in annual sales (source: City of Mentor)