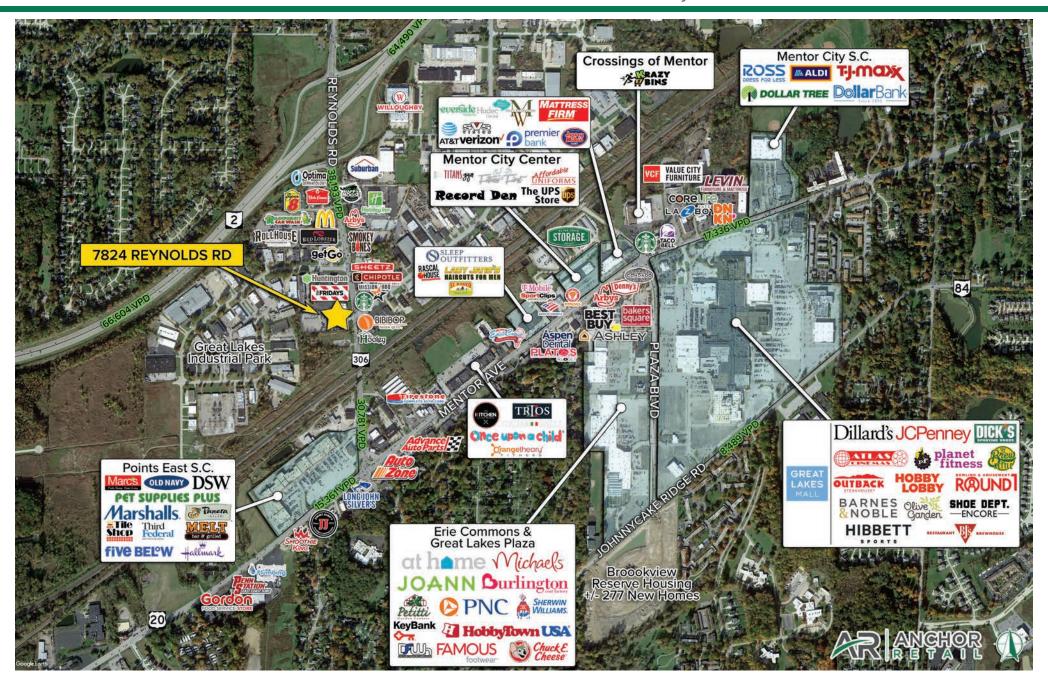

FOR LEASE

7824 Reynolds Road Mentor, Ohio 44060

7824 Reynolds Road | Mentor, Ohio 44060

#### **HIGHLIGHTS**

- +/- 2,332 SF for lease next to DiBella's Subs
- Located at the signalized intersection of Reynolds Road (SR 306) and Tyler Blvd with a combined 43,879 VPD
- Convenient freeway access to SR-2 and I-90
- The City of Mentor is the 6th largest retail center in Ohio with \$1.5 billion in annual sales (source: City of Mentor)