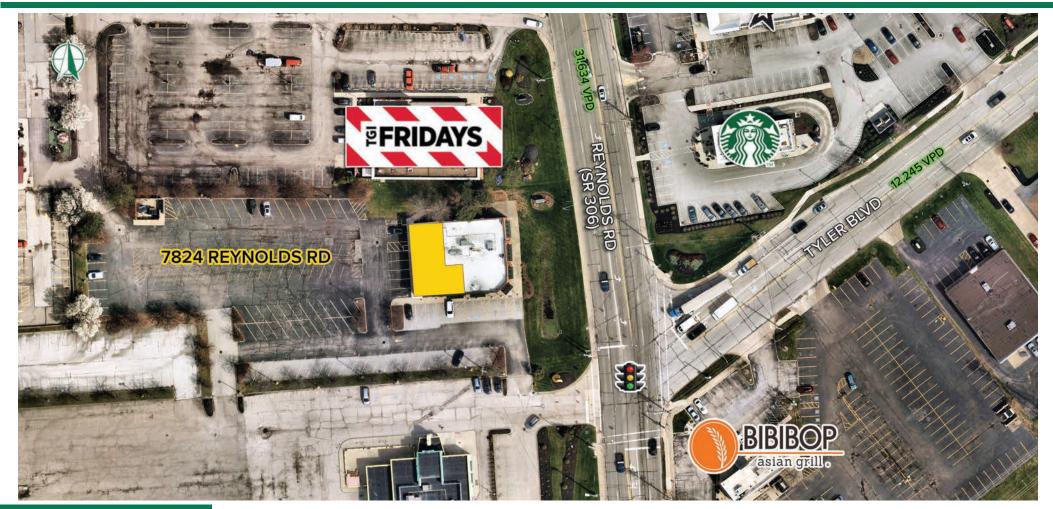

FOR LEASE

7824 Reynolds Road Mentor, Ohio 44060

7824 Reynolds Road | Mentor, Ohio 44060

#### **HIGHLIGHTS**

- +/- 2,332 SF for lease next to DiBella's Subs
- Located at the signalized intersection of Reynolds Road (SR 306) and Tyler Blvd with a combined 43,879 VPD
- Convenient freeway access to SR-2 and I-90
- The City of Mentor is the 6th largest retail center in Ohio with \$1.5 billion in annual sales (source: City of Mentor)