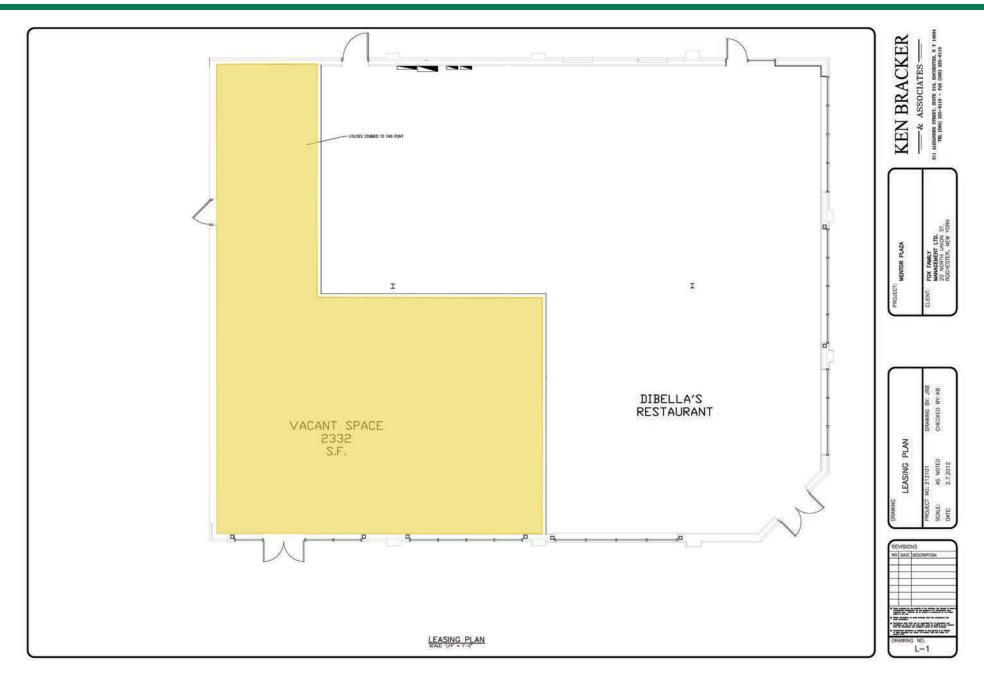

#### **HIGHLIGHTS**

- +/- 2,332 SF for lease next to DiBella's Subs
- Located at the signalized intersection of Reynolds Road (SR 306) and Tyler Blvd with a combined 43,879 VPD
- Convenient freeway access to SR-2 and I-90
- The City of Mentor is the 6th largest retail center in Ohio with \$1.5 billion in annual sales (source: City of Mentor)