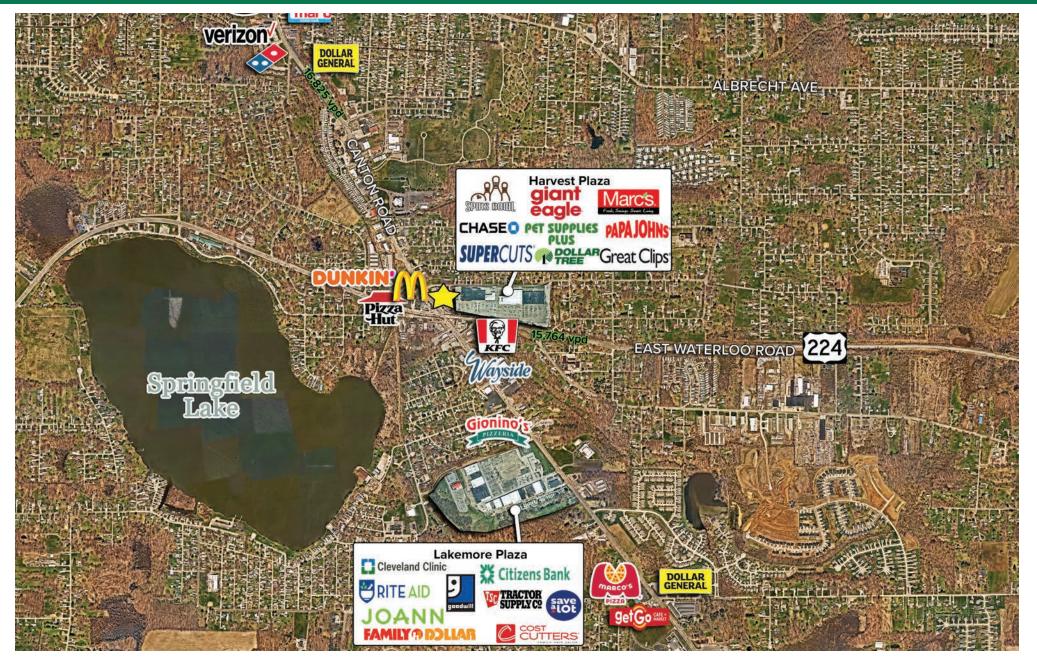

#### HIGHLIGHTS

- 10,434 SF available, situated on 1.17 AC with great visibility from the high traffic intersection of East Waterloo Road and Canton Road
- Located in Ellet, on Akron's East Side

- Serves as an outparcel to Harvest Plaza, anchored by Giant Eagle and Marc's
- Zoned C-2 Commercial Community District

## AVAILABLE FOR SALE OR FOR LEASE

ANCHOR RETAIL FORMER CVS 1225 Canton Road | Akron, Ohio 44312

CHRIS MCFARLAND | 216.342.2578 | cmcfarland@anchorretail.com