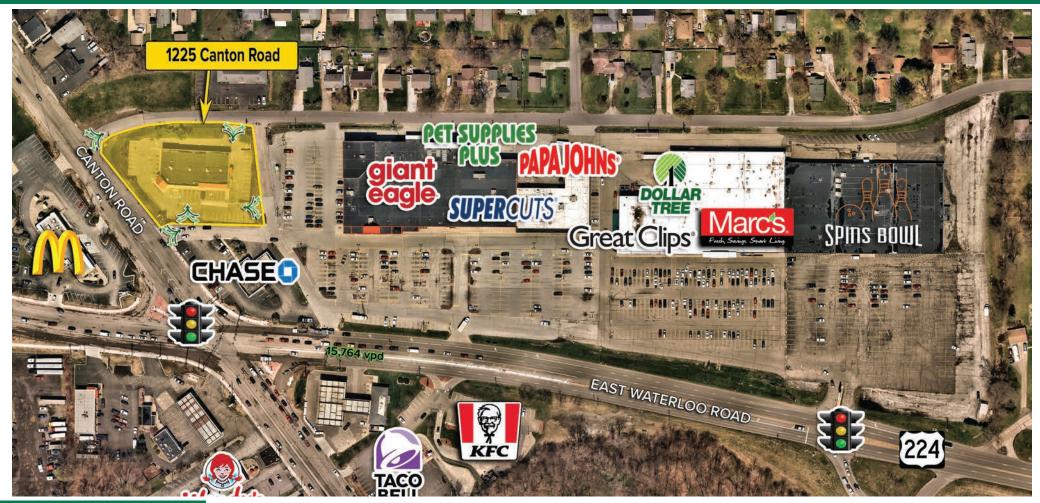

#### HIGHLIGHTS

- 10,434 SF available, situated on 1.17 AC with great visibility from the high traffic intersection of East Waterloo Road and Canton Road
- Located in Ellet, on Akron's East Side

- Serves as an outparcel to Harvest Plaza, anchored by Giant Eagle and Marc's
- Zoned C-2 Commercial Community District

# AVAILABLE FOR SALE OR FOR LEASE

#### FORMER CVS 1225 Canton Road | Akron, Ohio 44312

MEMBER

CHRIS MCFARLAND | 216.342.2578 | cmcfarland@anchorretail.com