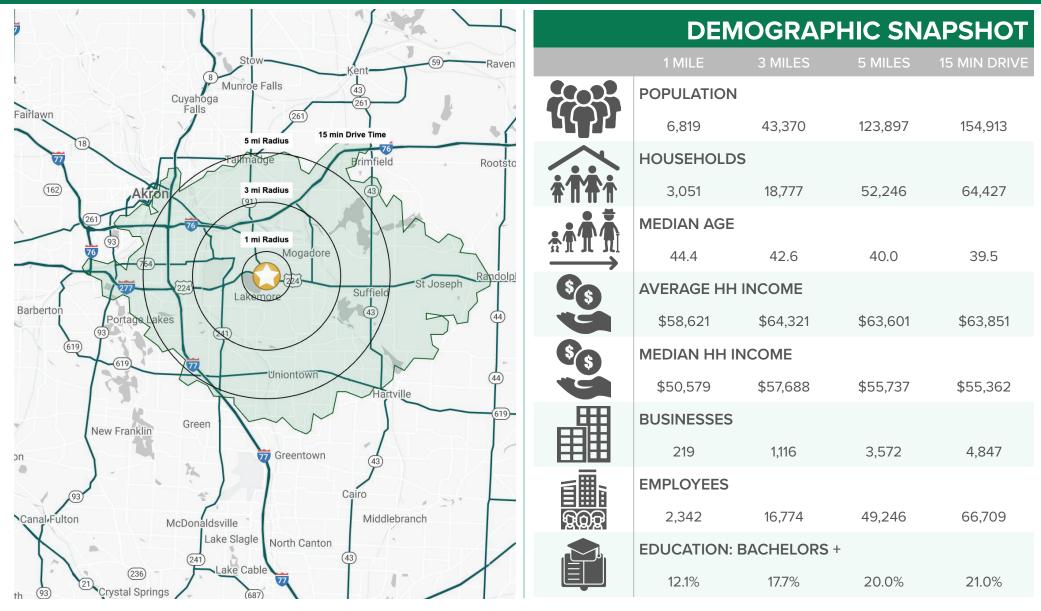

## AVAILABLE FOR SALE OR FOR LEASE

ANCHOR RETAIL FORMER CVS 1225 Canton Road | Akron, Ohio 44312

CHRIS MCFARLAND | 216.342.2578 | cmcfarland@anchorretail.com