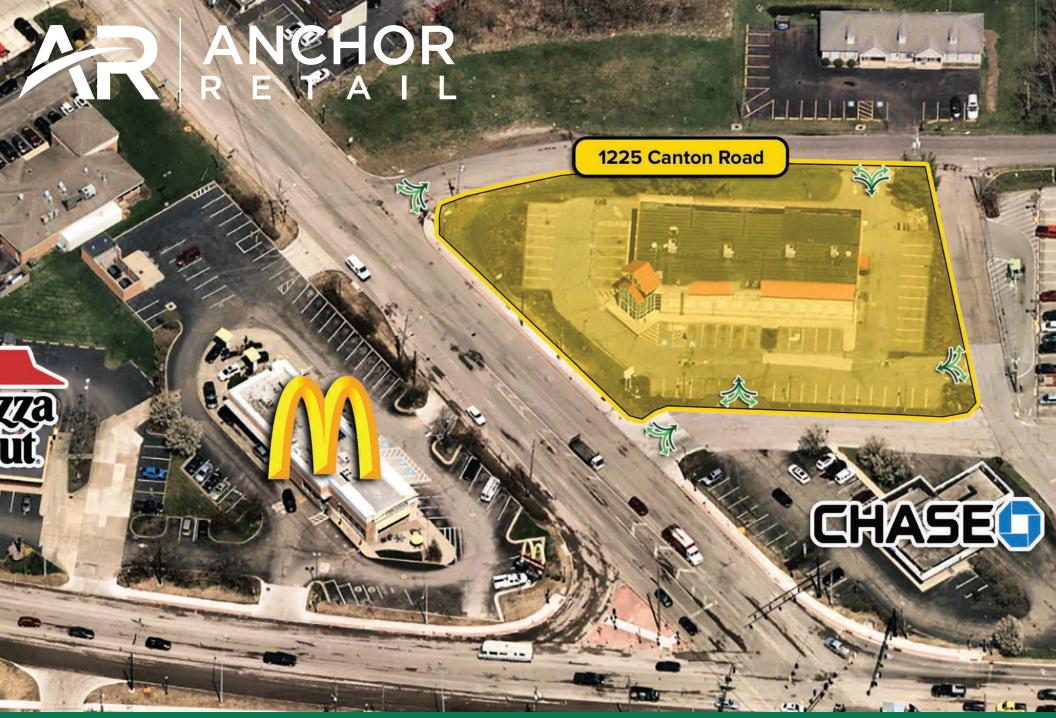

## AVAILABLE FOR SALE OR FOR LEASE

### FORMER CVS 1225 Canton Road | Akron, Ohio 44312

#### HIGHLIGHTS

- 10,434 SF available, situated on 1.17 AC with great visibility from the high traffic intersection of East Waterloo Road and Canton Road
- Located in Ellet, on Akron's East Side

- Serves as an outparcel to Harvest Plaza, anchored by Giant Eagle and Marc's
- Zoned C-2 Commercial Community District