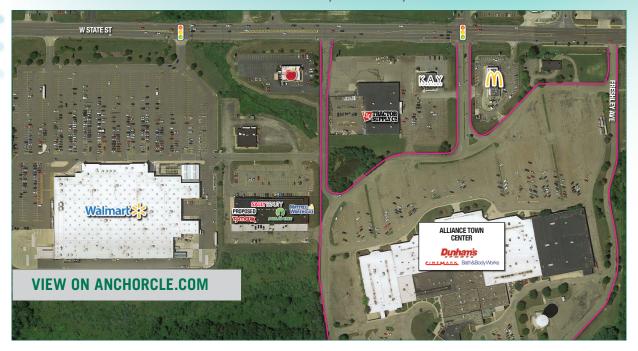

## **AVAILABLE FOR LEASE**

ALLIANCE TOWN CENTER | 2500 W STATE ST., ALLIANCE, OH 44601



## **HIGHLIGHTS**

- · Available for lease
- Junior anchor & small shop positions available
- Signalized access, including three access points
- Approximately 300,000 SF retail redevelopment
- The only regional trade area between Canton, OH and Youngstown, OH
- Large 360 degree draw the closest regional trade area, Belden Village, is a 30 minute drive time
- Home to University of Mount Union ranked #13 in Regional Colleges Midwest
- Across the street from Lowe's and adjacent to high volume Walmart Supercenter

## TRAFFIC COUNTS

W. State St. = 22,702 VPD



### DEMOGRAPHICS

| 2020 ESTIMATES    | 3 mile   | 5 mile   | 7 mile   |
|-------------------|----------|----------|----------|
| Population        | 20,349   | 33,782   | 49,142   |
| Households        | 7,994    | 13,249   | 19,310