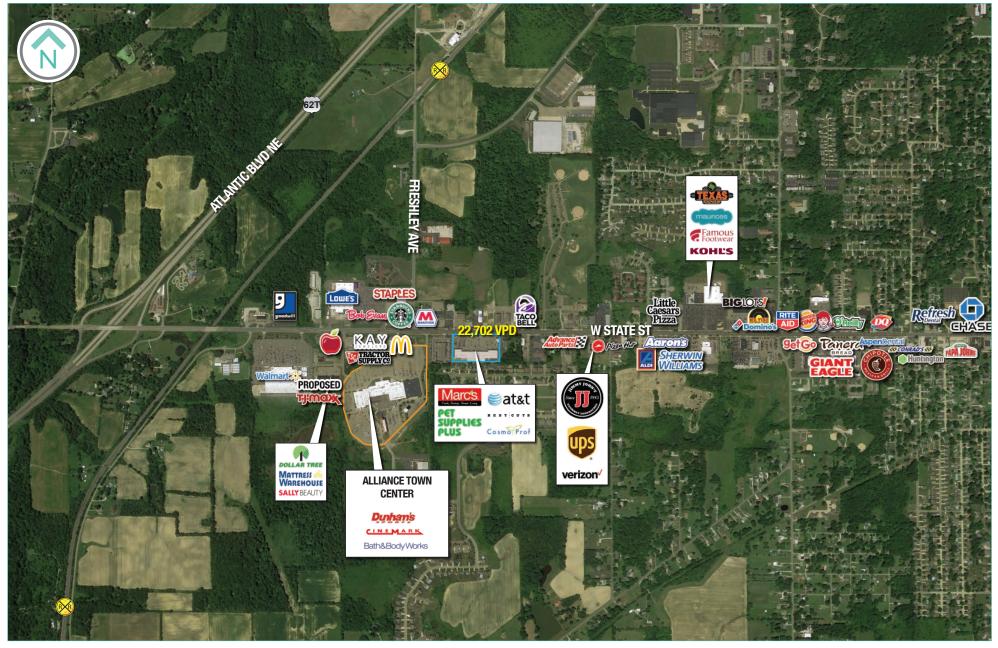

ve time
- Home to University of Mount Union ranked #13 in Regional Colleges Midwest
- Across the street from Lowe's and adjacent to high volume Walmart Supercenter

## TRAFFIC COUNTS

W. State St. = 22,702 VPD



### DEMOGRAPHICS

| 2020 ESTIMATES    | 3 mile   | 5 mile   | 7 mile   |
|-------------------|----------|----------|----------|
| Population        | 20,349   | 33,782   | 49,142   |
| Households        | 7,994    | 13,249   | 19,310   |
| Average HH Income | \$64,980 | \$65,230 | \$69,511 |
| Daytime Employees | 8,066    | 13,343   | 15,559   |

### **CONTACT**

#### **MATT WILSON**

mwilson@anchorcleveland.com 216.342.2580

#### **GREG GUYURON**

gguyuron@anchorcleveland.com 216.342.2564



24500 CHAGRIN BLVD., SUITE 100 BEACHWOOD, OHIO 44122

WWW.ANCHORCLE.COM

# TRADE AERIAL



MATT WILSON - 216.342.2580 | GREG GUYURON - 216.342.2564

# **LOW AERIAL**



MATT WILSON - 216.342.2580 | GREG GUYURON - 216.342.2564

# **SITE PLAN**



MATT WILSON - 216.342.2580 | GREG GUYURON - 216.342.2564

## ALLIANCE TOWN CENTER | 2500 W STATE ST., ALLIANCE, OH 44601

# **DEMOGRAPHICS**



#### SUMMARY PROFILE

2000-2010 Census, 2020 Estimates with 2025 Projections
Calculated using Weighted Block Centroid from Block Groups

Anchor

#### Lat/Lon: 40.8994/-81.1539

|                                                                                                                                          | 11. 40.033401.1333                                    |             |             | RS1         |
|----------------------------------------------------------------------------------