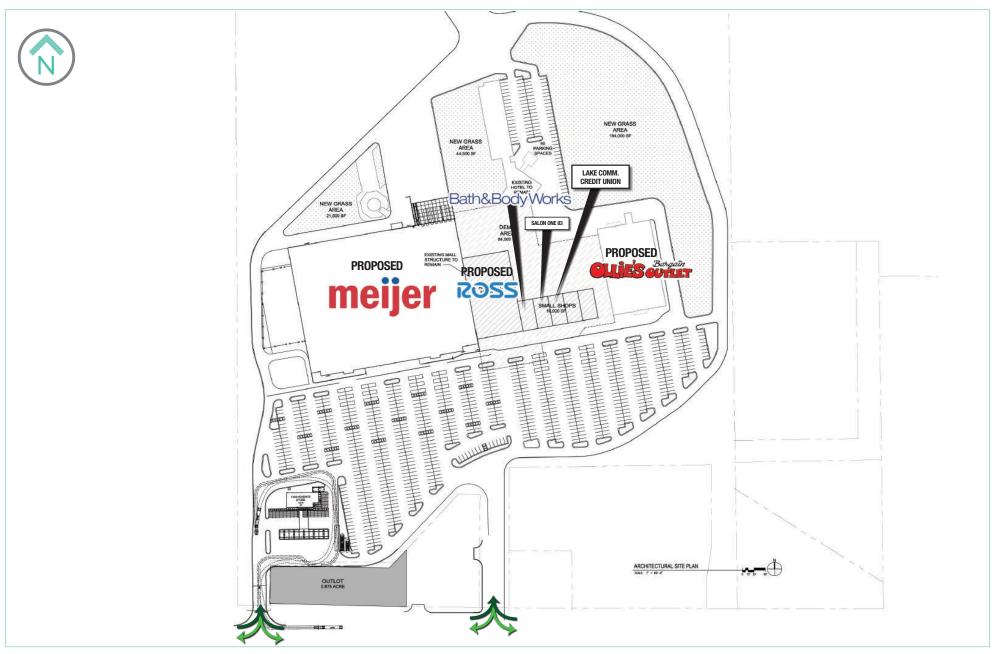

# **SITE PLAN**

MATT WILSON - 216.342.2580 | GREG GUYURON - 216.342.2564

## **HIGHLIGHTS**

- · Available for lease
- Junior anchor & small shop positions available
- Signalized access, including three access points
- Approximately 300,000 SF retail redevelopment
- The only regional trade area between Canton, OH and Youngstown, OH
- Large 360 degree draw the closest regional trade area, Belden Village, is a 30 minute drive time
- Home to University of Mount Union ranked #13 in Regional Colleges Midwest
- Across the street from Lowe's and adjacent to high volume Walmart Supercenter