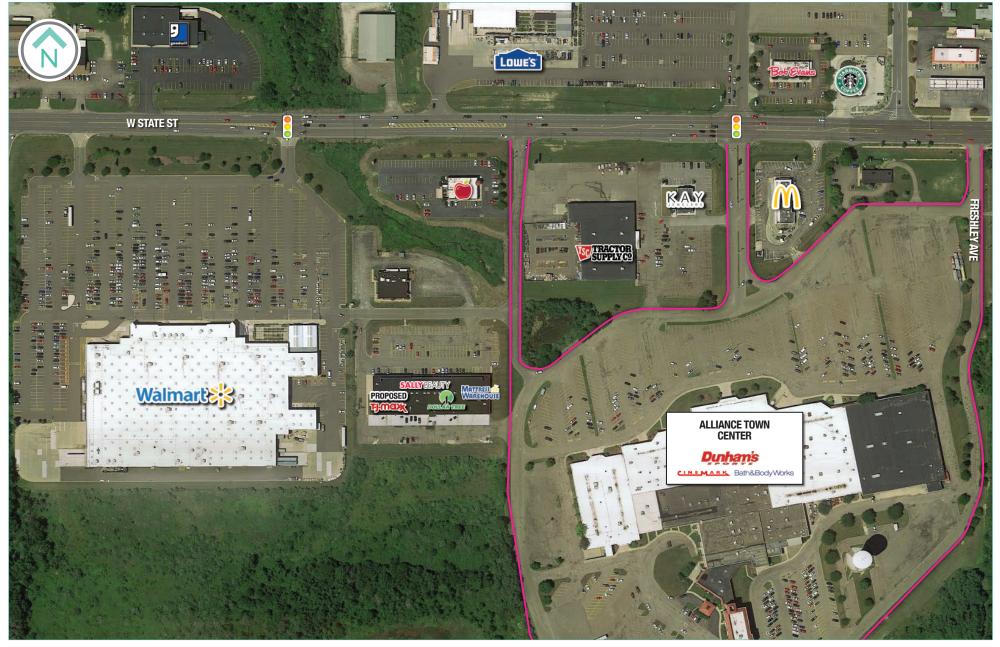

dwest
- Across the street from Lowe's and adjacent to high volume Walmart Supercenter

## TRAFFIC COUNTS

W. State St. = 22,702 VPD



### DEMOGRAPHICS

| 2020 ESTIMATES    | 3 mile   | 5 mile   | 7 mile   |
|-------------------|----------|----------|----------|
| Population        | 20,349   | 33,782   | 49,142   |
| Households        | 7,994    | 13,249   | 19,310   |
| Average HH Income | \$64,980 | \$65,230 | \$69,511 |
| Daytime Employees | 8,066    | 13,343   | 15,559   |

### **CONTACT**

#### **MATT WILSON**

mwilson@anchorcleveland.com 216.342.2580

#### **GREG GUYURON**

gguyuron@anchorcleveland.com 216.342.2564



24500 CHAGRIN BLVD., SUITE 100 BEACHWOOD, OHIO 44122

WWW.ANCHORCLE.COM

# TRADE AERIAL



MATT WILSON - 216.342.2580 | GREG GUYURON - 216.342.2564

# **LOW AERIAL**



MATT WILSON - 216.342.2580 | GREG GUYURON - 216.342.2564

# **SITE PLAN**



MATT WILSON - 216.342.2580 | GREG GUYURON - 216.342.2564

## ALLIANCE TOWN CENTER | 2500 W STATE ST., ALLIANCE, OH 44601

# **DEMOGRAPHICS**



#### SUMMARY PROFILE

2000-2010 Census, 2020 Estimates with 2025 Projections
Calculated using Weighted Block Centroid from Block Groups

Anchor

#### Lat/Lon: 40.8994/-81.1539

|                                                                                                                                          | 11. 40.033401.1333                                    |             |             | RS1         |
|------------------------------------------------------------------------------------------------------------------------------------------|---------------------