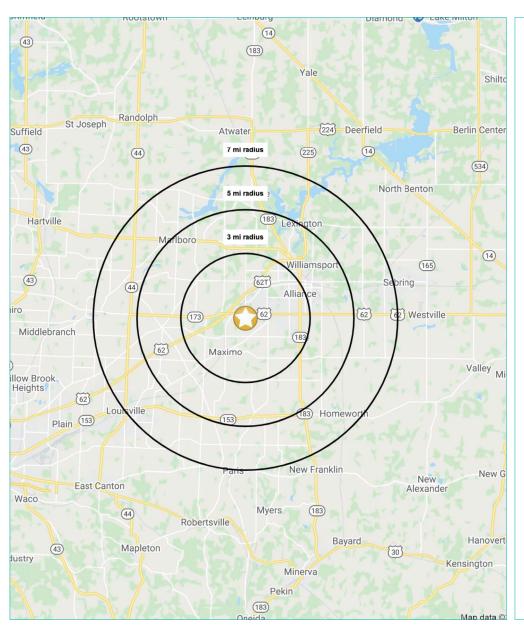

### DEMOGRAPHICS

| 2020 ESTIMATES    | 3 mile   | 5 mile   | 7 mile   |
|-------------------|----------|----------|----------|
| Population        | 20,349   | 33,782   | 49,142   |
| Households        | 7,994    | 13,249   | 19,310   |
| Average HH Income | \$64,980 | \$65,230 | \$69,511 |
| Daytime Employees | 8,066    | 13,343   | 15,559   |

#### Lat/Lon: 40.8994/-81.1539

|                                                                                                                                          | 11. 40.033401.1333                                    |             |             | RS1         |
|------------------------------------------------------------------------------------------------------------------------------------------|-------------------------------------------------------|-------------|-------------|-------------|
|                                                                                                                                          | W State St                                            | 3 mi radius | 5 mi radius | 7 mi radius |
| Alliai                                                                                                                                   | nce, OH 44601                                         |             |             |             |
| POPULATION                                                                                                                               | 2020 Estimated Population                             | 20,349      | 33,782      | 49,142      |
|                                                                                                                                          | 2025 Projected Population                             | 20,484      | 33,939      | 48,732      |
|                                                                                                                                          | 2010 Census Population                                | 21,036      | 35,094      | 50,559      |
|                                                                                                                                          | 2000 Census Population                                | 21,737      | 36,516      | 52,210      |
| Ď                                                                                                                                        | Projected Annual Growth 2020 to 2025                  | 0.1%        | -           | -0.2%       |
| -                                                                                                                                        | Historical Annual Growth 2000 to 2020                 | -0.3%       | -0.4%       | -0.3%       |
|                                                                                                                                          | 2020 Median Age                                       | 39.9        | 40.0        | 41.0        |
| HOUSEHOLDS                                                                                                                               | 2020 Estimated Households                             | 7,994       | 13,249      | 19,310      |
|                                                                                                                                          | 2025 Projected Households                             | 8,183       | 13,557      | 19,492      |
|                                                                                                                                          | 2010 Census Households                                | 8,081       | 13,462      | 19,441      |
|                                                                                                                                          | 2000 Census Households                                | 8,226       | 13,750      | 19,612      |
|                                                                                                                                          | Projected Annual Growth 2020 to 2025                  | 0.5%        | 0.5%        | 0.2%        |
|                                                                                                                                          | Historical Annual Growth 2000 to 2020                 | -0.1%       | -0.2%       | -           |
| RACE AND<br>ETHNICITY                                                                                                                    | 2020 Estimated White                                  | 88.3%       | 87.5%       | 90.5%       |
|                                                                                                                                          | 2020 Estimated Black or African American              | 6.8%        | 7.9%        | 5.7%        |
|                                                                                                                                          | 2020 Estimated Asian or Pacific Islander              | 1.0%        | 0.8%        | 0.7%        |
|                                                                                                                                          | 2020 Estimated American Indian or Native Alaskan      | 0.1%        | 0.1%        | 0.1%        |
| \$ ₽                                                                                                                                     | 2020 Estimated Other Races                            | 3.7%        | 3.7%        | 3.0%        |
|                                                                                                                                          | 2020 Estimated Hispanic                               | 2.1%        | 2.1%        | 1.9%        |
| EDUCATION INCOME (AGE 25+)                                                                                                               | 2020 Estimated Average Household Income               | \$64,980    | \$65,230    | \$69,511    |
|                                                                                                                                          | 2020 Estimated Median Household Income                | \$48,229    | \$48,306    | \$53,209    |
|                                                                                                                                          | 2020 Estimated Per Capita Income                      | \$25,954    | \$25,891    | \$27,550    |
|                                                                                                                                          | 2020 Estimated Elementary (Grade Level 0 to 8)        | 1.6%        | 1.9%        | 1.9%        |
|                                                                                                                                          | 2020 Estimated Some High School (Grade Level 9 to 11) | 6.5%        | 8.2%        | 7.2%        |
|                                                                                                                                          | 2020 Estimated High School Graduate                   | 43.7%       | 44.5%       | 44.2%       |
|                                                                                                                                          | 2020 Estimated Some College                           | 20.0%       | 20.3%       | 20.6%       |
|                                                                                                                                          | 2020 Estimated Associates Degree Only                 | 6.4%        | 6.6%        | 7.4%        |
| ш                                                                                                                                        | 2020 Estimated Bachelors Degree Only                  | 13.5%       | 11.8%       | 12.0%       |
|                                                                                                                                          | 2020 Estimated Graduate Degree                        | 8.3%        | 6.7%        | 6.7%        |
| s,                                                                                                                                       | 2020 Estimated Total Businesses                       | 698         | 1,137       | 1,369       |
| ES                                                                                                                                       | 2020 Estimated Total Employees                        | 8,066       | 13,343      | 15,559      |
| BUSINESS                                                                                                                                 | 2020 Estimated Employee Population per Business       | 11.6        | 11.7        | 11.4        |
| 8                                                                                                                                        | 2020 Estimated Residential Population per Business    | 29.1        | 29.7        | 35.9        |
| ©2021, Sites USA, Chandler, Arizona, 480-491-1112 page 1 of 1 Demographic Source: Applied Geographic Solutions 11/2020, TIGER Geographic |                                                       |             |             |             |