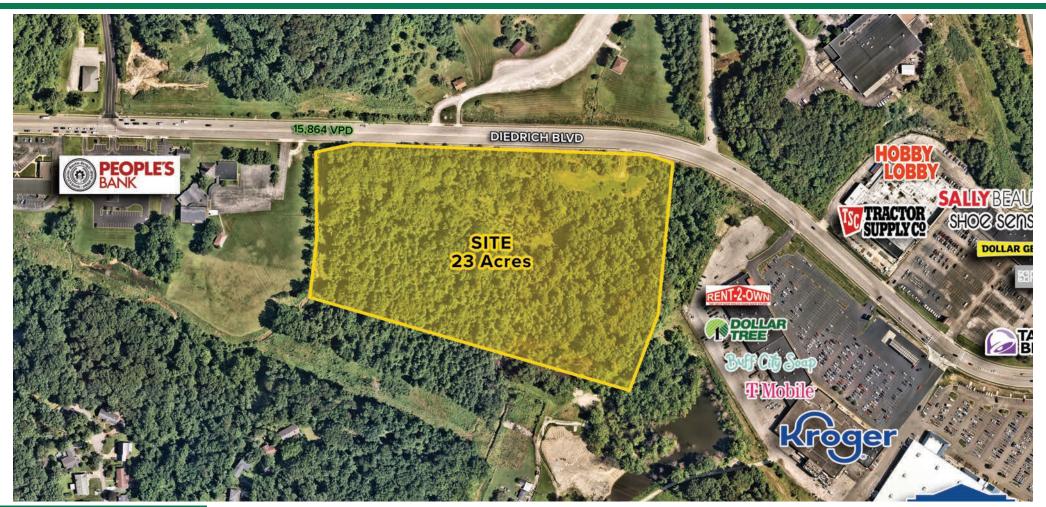

#### **HIGHLIGHTS**

- New retail center situated on 23 acres in Ashland, KY ready for development
- Located just off of US Route 23 along the Ohio River
- Positioned at the northern end of a heavily populated business corridor occupied by many big box retailers, national restaurants, quick service restaurants, and grocers

- Frontage on Diederich Boulevard
- Multiple access points
- Nearby tenants include Hobby Lobby, Tractor Supply, Kroger, Lowe's, Taco Bell, Wendy's, Arby's, KFC, McDonald's, Aldi, Walmart, Kohl's, Belk, TJ Maxx and more!