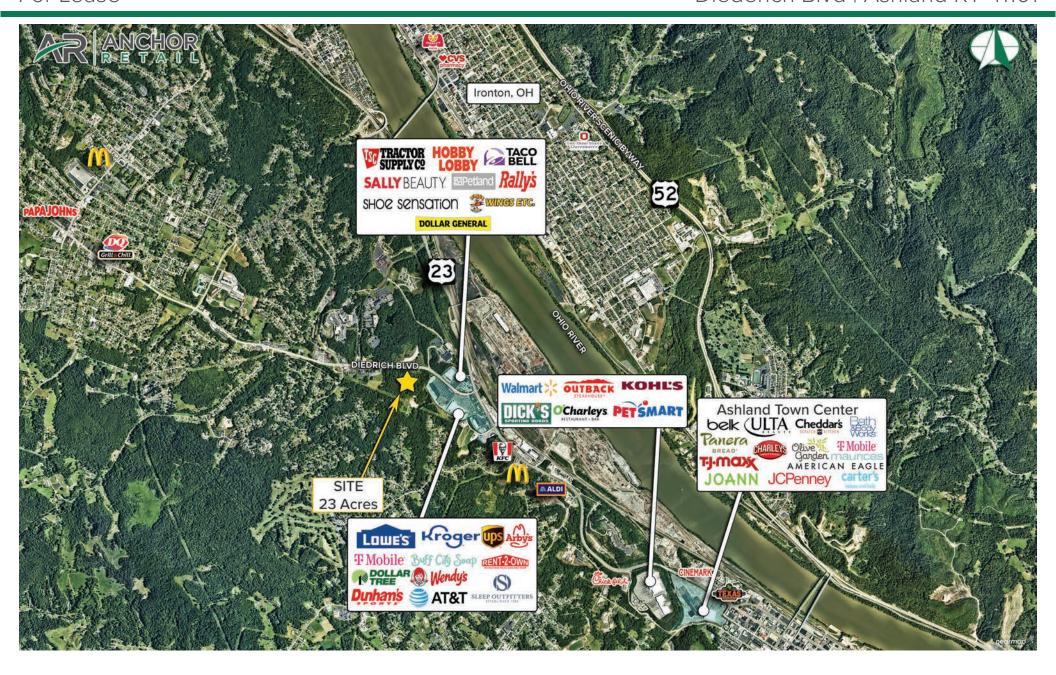

#### **HIGHLIGHTS**

- New retail center situated on 23 acres in Ashland, KY ready for development
- Located just off of US Route 23 along the Ohio River
- Positioned at the northern end of a heavily populated business corridor occupied by many big box retailers, national restaurants, quick service restaurants, and grocers

- Frontage on Diederich Boulevard
- Multiple access points
- Nearby tenants include Hobby Lobby, Tractor Supply, Kroger, Lowe's, Taco Bell, Wendy's, Arby's, KFC, McDonald's, Aldi, Walmart, Kohl's, Belk, TJ Maxx and more!