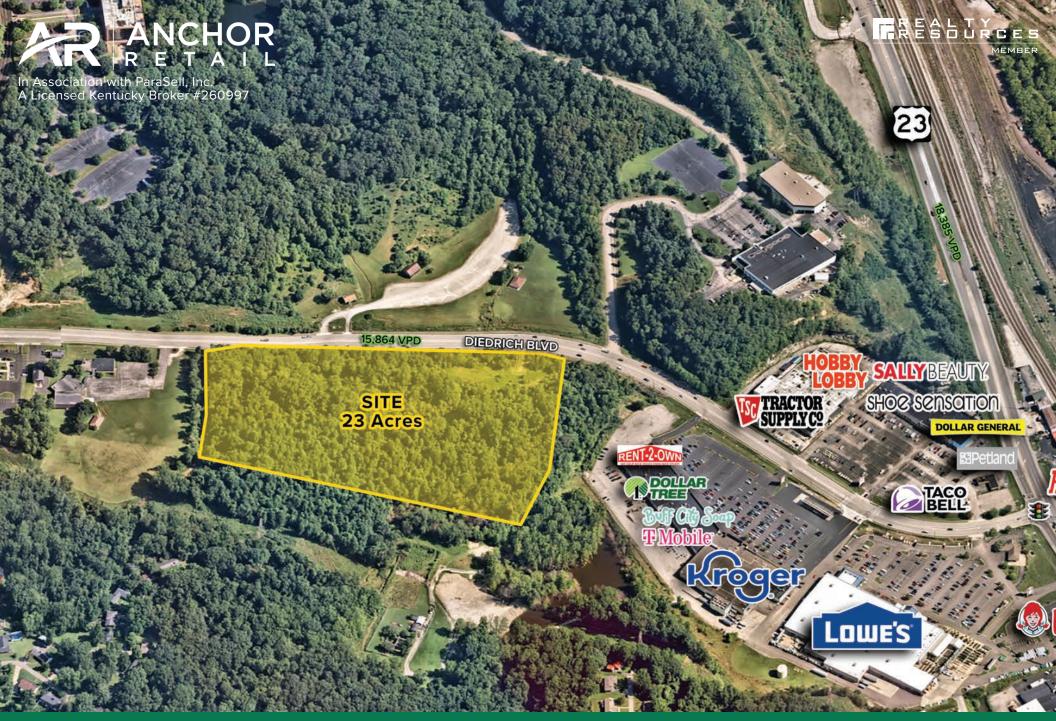

#### **HIGHLIGHTS**

- New retail center situated on 23 acres in Ashland, KY ready for development
- Located just off of US Route 23 along the Ohio River
- Positioned at the northern end of a heavily populated business corridor occupied by many big box retailers, national restaurants, quick service restaurants, and grocers

- Frontage on Diederich Boulevard
- Multiple access points
- Nearby tenants include Hobby Lobby, Tractor Supply, Kroger, Lowe's, Taco Bell, Wendy's, Arby's, KFC, McDonald's, Aldi, Walmart, Kohl's, Belk, TJ Maxx and more!