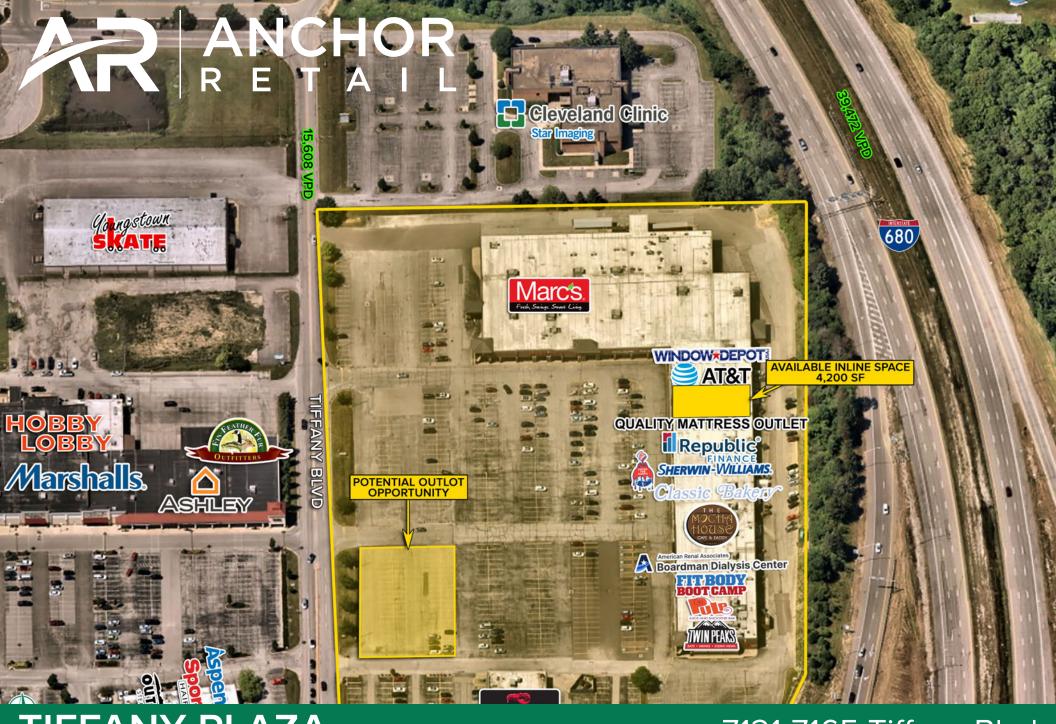

TIFFANY PLAZA

Imagery © 2022 Nearmap, HERE

7121-7165 Tiffany Blvd Boardman, Ohio 44514

#### TIFFANY PLAZA

7121-7165 Tiffany Blvd | Boardman, Ohio 44514

#### **HIGHLIGHTS**

- 4,200 SF Inline space available
- Potential +/- 0.92 acre outparcel opportunity
- Located in one of two major retail hubs in the Mahoning Valley with convenient highway access to I-680
- ► Signalized entry at the intersection of Boardman-Poland Road (US-224) and Tiffany Boulevard
- Anchored by Marc's with co-tenants including Sherwin-Williams, Fit Body Boot Camp, AT&T, Pulp Juice & Smoothie Bar, Quality Mattress Outlet, Window Depot, and more
- ▶ Join other major area retailers including Walmart, Lowe's, Giant Eagle, DSW, PetSmart, Hobby Lobby, Marshalls, Big Lots, Gabe's, Target, Kohl's, Ulta, Dick's Sporting Goods, TJ Maxx & HomeGoods, Southern Park Mall, and many more!