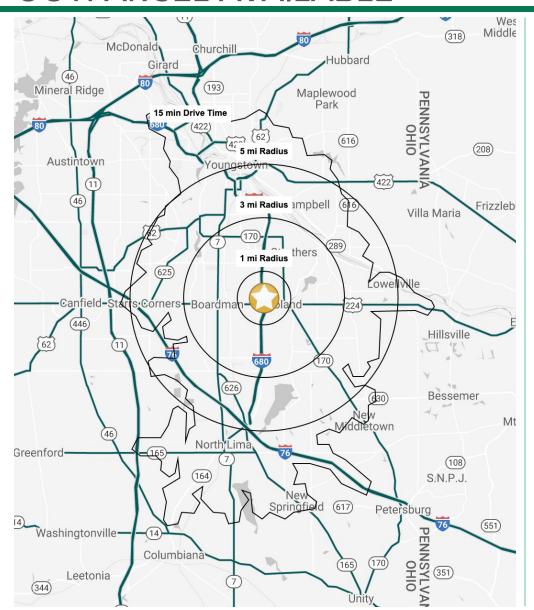

### TIFFANY PLAZA

7121-7165 Tiffany Blvd | Boardman, Ohio 44514

|               | DEM                    | OGRAP    | HIC SNA  | APSHOT       |
|---------------|------------------------|----------|----------|--------------|
|               | 1 MILE                 | 3 MILES  | 5 MILES  | 15 MIN DRIVE |
|               | POPULATION             |          |          |              |
| 14 11         | 5,069                  | 58,663   | 10,695   | 128,858      |
|               | HOUSEHOLDS             |          |          |              |
| <b>†117</b> † | 2,242                  | 25,782   | 46,708   | 55,526       |
|               | MEDIAN AGE             |          |          |              |
|               | 48.4                   | 44.9     | 44.6     | 43.4         |
| \$ (\$        | AVERAGE HH INCOME      |          |          |              |
| 13            | \$79,155               | \$70,310 | \$67,209 | \$64,923     |
| \$ (\$)       | MEDIAN HH INCOME       |          |          |              |
| **            | \$66,407               | \$57,378 | \$53,115 | \$50,316     |
| ···           | BUSINESSES             |          |          |              |
| 田田            | 442                    | 2,473    | 4,092    | 5,080        |
| ≦≣à           | EMPLOYEES              |          |          |              |
| <u> </u>      | 5,427                  | 29,951   | 46,021   | 70,898       |
|               | EDUCATION: BACHELORS + |          |          |              |
|               | 35.2%                  | 28.0%    | 26.1%    | 24.6%        |