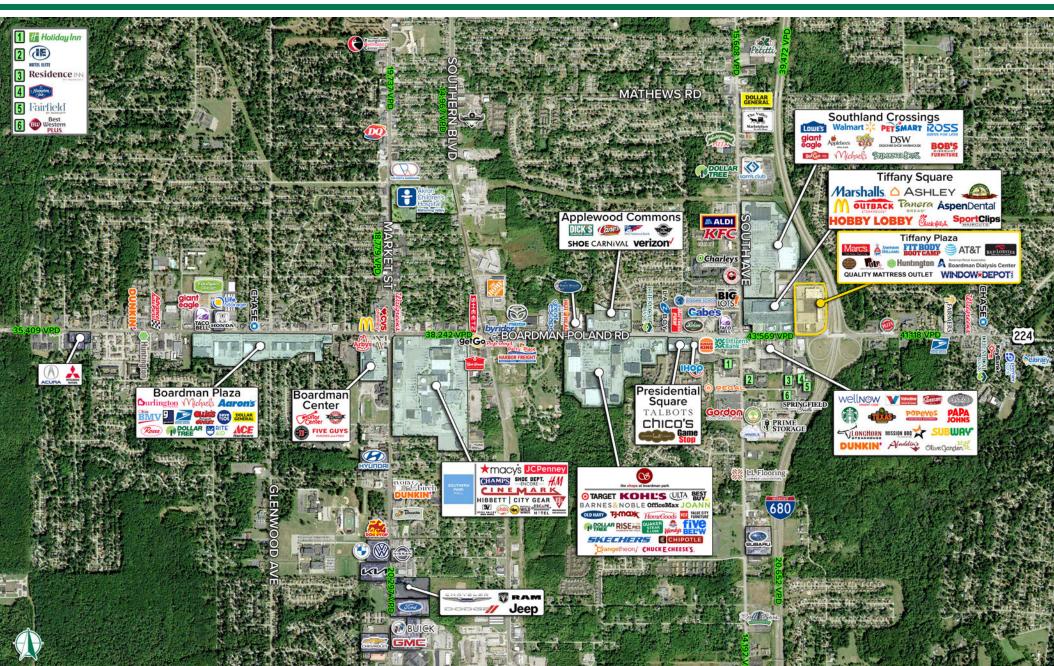

### TIFFANY PLAZA

7121-7165 Tiffany Blvd | Boardman, Ohio 44514

|               | DEM                    | OGRAP    | HIC SNA  | APSHOT       |
|---------------|------------------------|----------|----------|--------------|
|               | 1 MILE                 | 3 MILES  | 5 MILES  | 15 MIN DRIVE |
|               | POPULATION             |          |          |              |
| 14 11         | 5,069                  | 58,663   | 10,695   | 128,858      |
|               | HOUSEHOLDS             |          |          |              |
| <b>†117</b> † | 2,242                  | 25,782   | 46,708   | 55,526       |
|               | MEDIAN AGE             |          |          |              |
|               | 48.4                   | 44.9     | 44.6     | 43.4         |
| \$ (\$        | AVERAGE HH INCOME      |          |          |              |
| 13            | \$79,155               | \$70,310 | \$67,209 | \$64,923     |
| \$ (\$)       | MEDIAN HH INCOME       |          |          |              |
| **            | \$66,407               | \$57,378 | \$53,115 | \$50,316     |
| ···           | BUSINESSES             |          |          |              |
| 田田            | 442                    | 2,473    | 4,092    | 5,080        |
| ≦≣à           | EMPLOYEES              |          |          |              |
| <u> </u>      | 5,427                  | 29,951   | 46,021   | 70,898       |
|               | EDUCATION: BACHELORS + |          |          |              |
|               | 35.2%                  | 28.0%    | 26.1%    | 24.6%        |