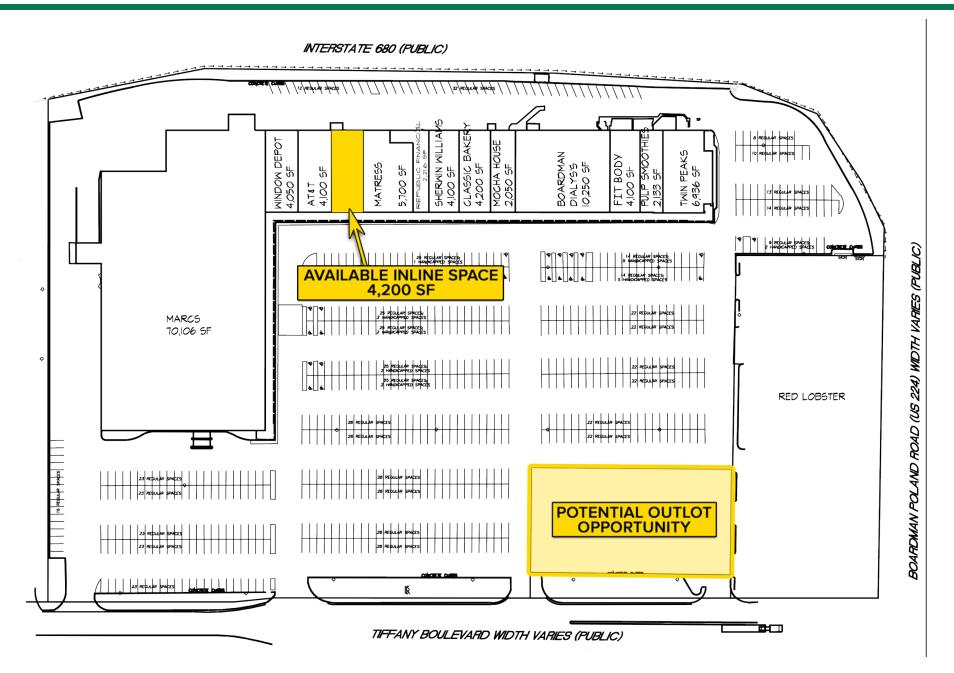

# RETAIL SPACE & OUTPARCEL AVAILABLE

### TIFFANY PLAZA

7121-7165 Tiffany Blvd | Boardman, Ohio 44514

## RETAIL SPACE & OUTPARCEL AVAILABLE

#### **HIGHLIGHTS**

- 4,200 SF Inline space available
- Potential +/- 0.92 acre outparcel opportunity
- Located in one of two major retail hubs in the Mahoning Valley with convenient highway access to I-680
- ► Signalized entry at the intersection of Boardman-Poland Road (US-224) and Tiffany Boulevard
- Anchored by Marc's with co-tenants including Sherwin-Williams, Fit Body Boot Camp, AT&T, Pulp Juice & Smoothie Bar, Quality Mattress Outlet, Window Depot, and more
- ▶ Join other major area retailers including Walmart, Lowe's, Giant Eagle, DSW, PetSmart, Hobby Lobby, Marshalls, Big Lots, Gabe's, Target, Kohl's, Ulta, Dick's Sporting Goods, TJ Maxx & HomeGoods, Southern Park Mall, and many more!