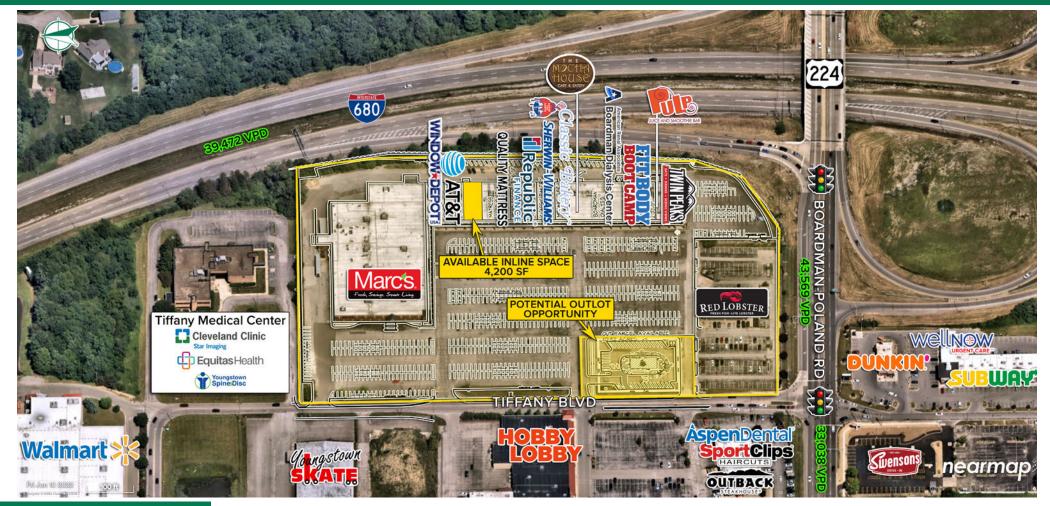

# RETAIL SPACE & OUTPARCEL AVAILABLE

### TIFFANY PLAZA

7121-7165 Tiffany Blvd | Boardman, Ohio 44514

## RETAIL SPACE & OUTPARCEL AVAILABLE

#### **HIGHLIGHTS**

- 4,200 SF Inline space available
- Potential +/- 0.92 acre outparcel opportunity
- Located in one of two major retail hubs in the Mahoning Valley with convenient highway access to I-680
- ► Signalized entry at the intersection of Boardman-Poland Road (US-224) and Tiffany Boulevard
- Anchored by Marc's with co-tenants including Sherwin-Williams, Fit Body Boot Camp, AT&T, Pulp Juice & Smoothie Bar, Quality Mattress Outlet, Window Depot, and more
- ▶ Join other major area retailers including Walmart, Lowe's, Giant Eagle, DSW, PetSmart, Hobby Lobby, Marshalls, Big Lots, Gabe's, Target, Kohl's, Ulta, Dick's Sporting Goods, TJ Maxx & HomeGoods, Southern Park Mall, and many more!