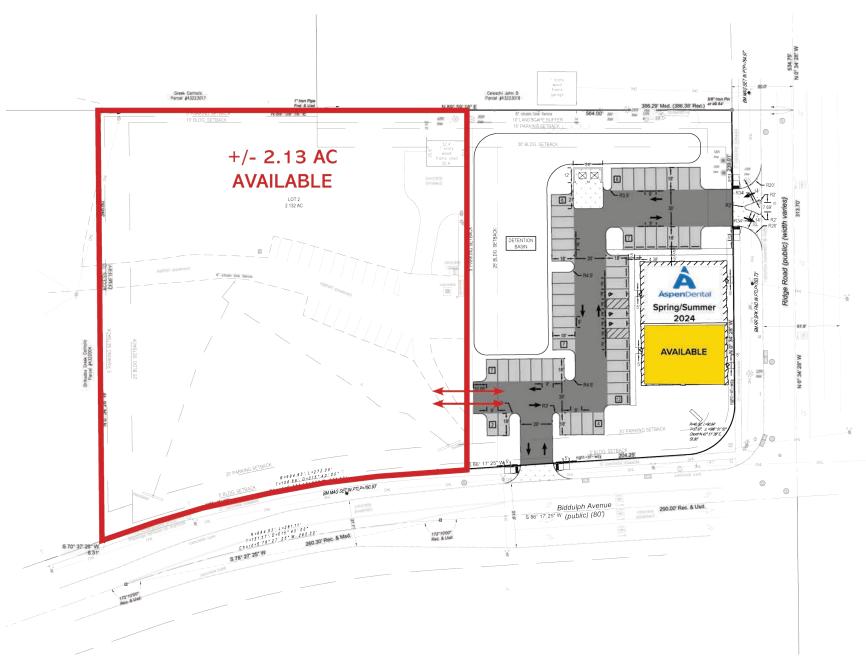

## **HIGHLIGHTS**

- Approximately 2.13 acres (approximately 1 acre usable) available for development at signalized intersection
- ▶ 3,500 SF endcap available adjacent to newly built Aspen Dental
- Excellent visibility
- ▶ Just over one-half (1/2) mile from Ridge Road & I-480 interchange

- Nearby retailers include: Giant Eagle, Dollar General, Lowe's, AMC, Ross Dress for Less, Michaels, Bed Bath & Beyond, Marc's, Ashley HomeStore, TJ Maxx, and many more
- Strong traffic counts along Ridge Road