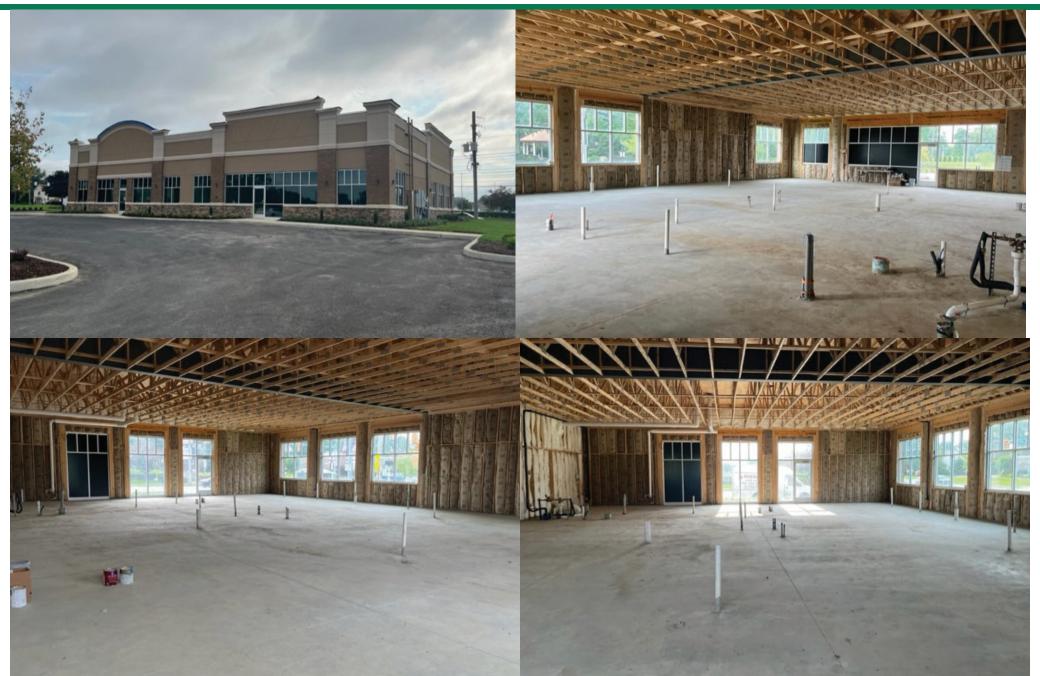

## **HIGHLIGHTS**

- Approximately 2.13 acres (approximately 1 acre usable) available for development at signalized intersection
- ▶ 3,500 SF endcap available adjacent to newly built Aspen Dental
- Excellent visibility
- ▶ Just over one-half (1/2) mile from Ridge Road & I-480 interchange