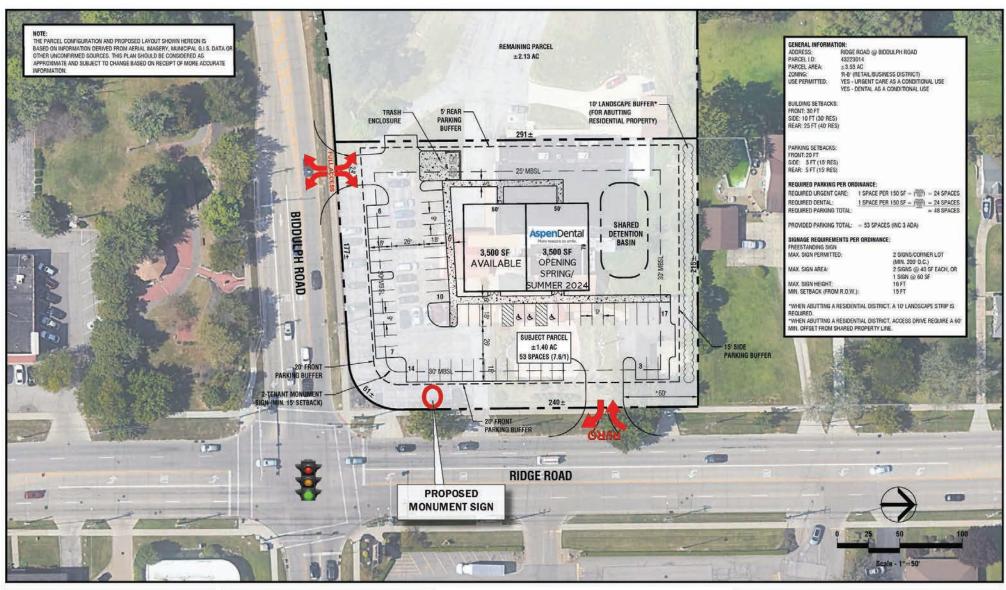

## PROPOSED URGENT CARE/DENTAL

RIDGE ROAD @ BIDDULPH ROAD BROOKLYN, OHIO

| SCALE:          | 1"=50"   |                       |  |
|-----------------|----------|-----------------------|--|
| DATE:           | 03/04/22 | PRELIMINARY SITE PLAN |  |
| EV: 03/07/22    |          | CD 01                 |  |
| DMG Project No: | 22122    | 3P-U1                 |  |