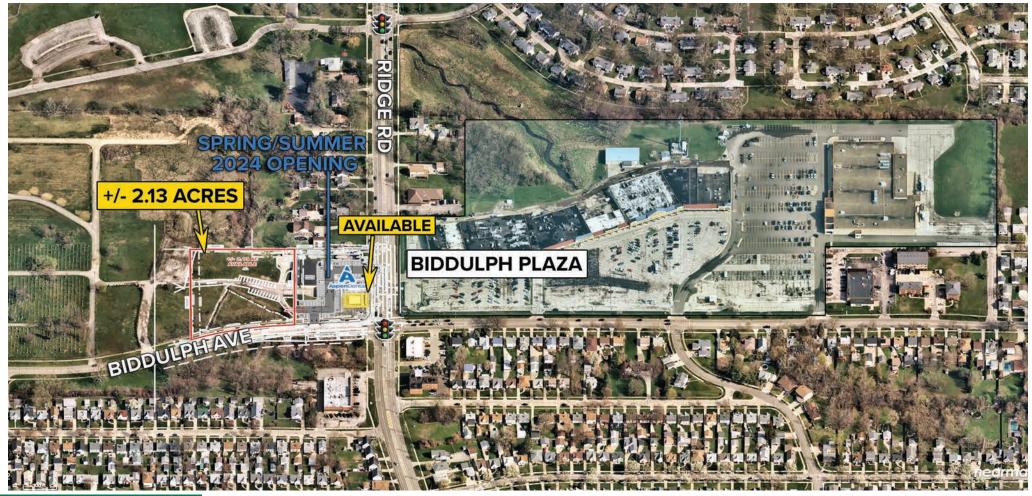

## **HIGHLIGHTS**

- Approximately 2.13 acres (approximately 1 acre usable) available for development at signalized intersection
- ▶ 3,500 SF endcap available adjacent to newly built Aspen Dental
- Excellent visibility
- ▶ Just over one-half (1/2) mile from Ridge Road & I-480 interchange

- Nearby retailers include: Giant Eagle, Dollar General, Lowe's, AMC, Ross Dress for Less, Michaels, Bed Bath & Beyond, Marc's, Ashley HomeStore, TJ Maxx, and many more
- Strong traffic counts along Ridge Road