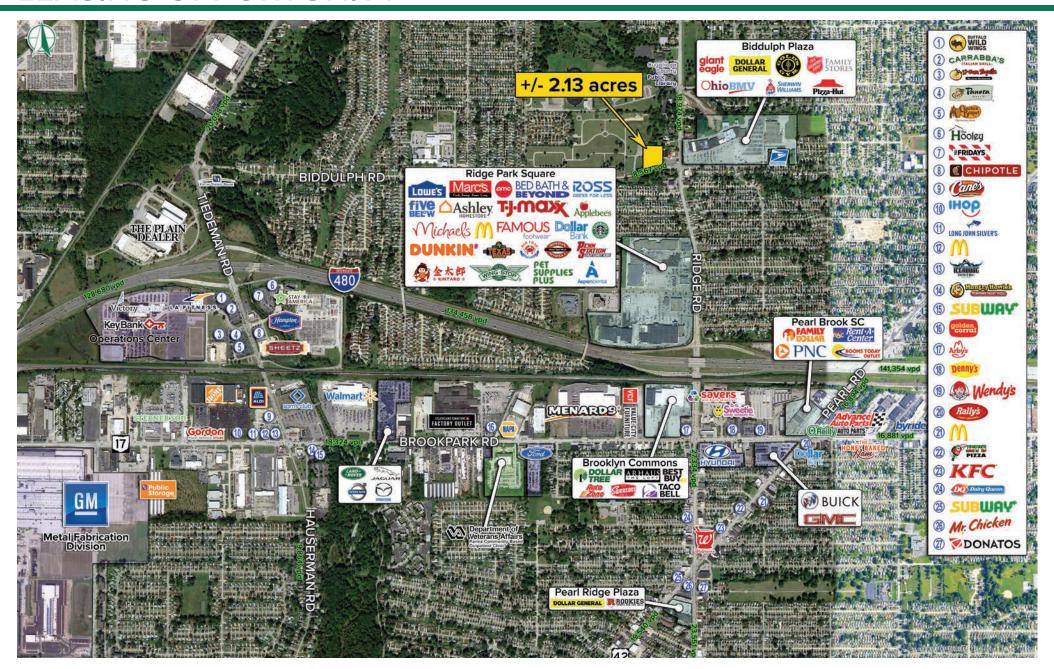

## **HIGHLIGHTS**

- Approximately 2.13 acres (approximately 1 acre usable) available for development at signalized intersection
- ▶ 3,500 SF endcap available adjacent to newly built Aspen Dental
- Excellent visibility
- ▶ Just over one-half (1/2) mile from Ridge Road & I-480 interchange

- Nearby retailers include: Giant Eagle, Dollar General, Lowe's, AMC, Ross Dress for Less, Michaels, Bed Bath & Beyond, Marc's, Ashley HomeStore, TJ Maxx, and many more
- Strong traffic counts along Ridge Road