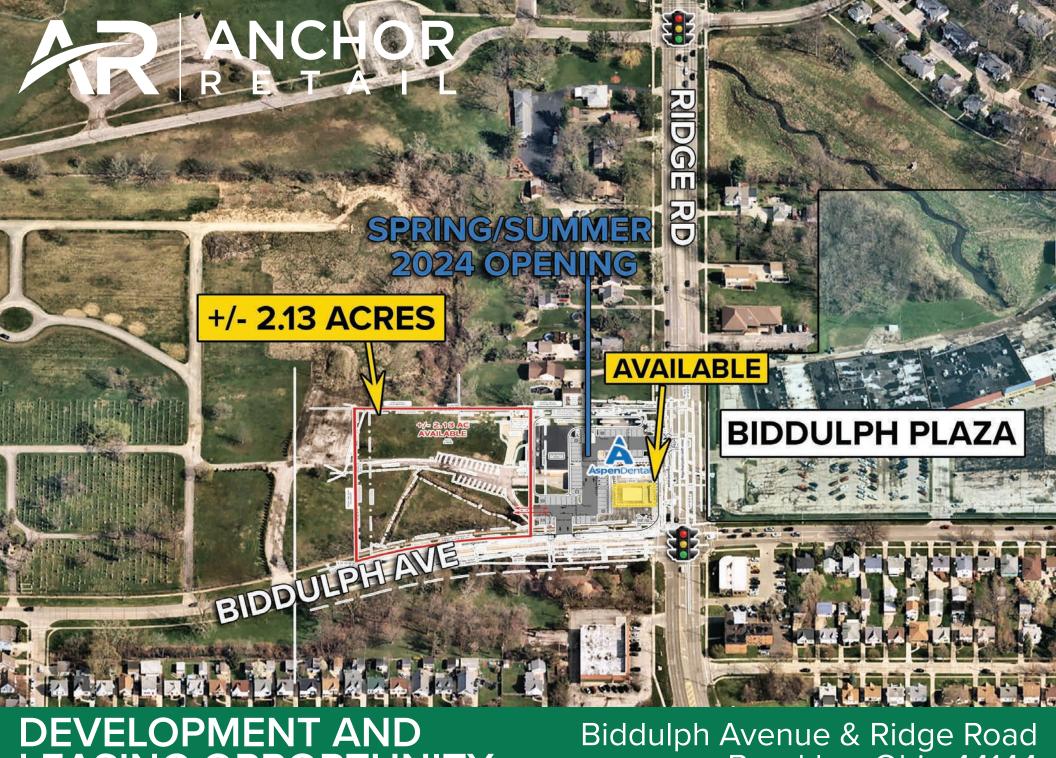

LEASING OPPORTUNITY

Brooklyn, Ohio 44144

## **HIGHLIGHTS**

- Approximately 2.13 acres (approximately 1 acre usable) available for development at signalized intersection
- ▶ 3,500 SF endcap available adjacent to newly built Aspen Dental
- Excellent visibility
- ▶ Just over one-half (1/2) mile from Ridge Road & I-480 interchange

- Nearby retailers include: Giant Eagle, Dollar General, Lowe's, AMC, Ross Dress for Less, Michaels, Bed Bath & Beyond, Marc's, Ashley HomeStore, TJ Maxx, and many more
- Strong traffic counts along Ridge Road