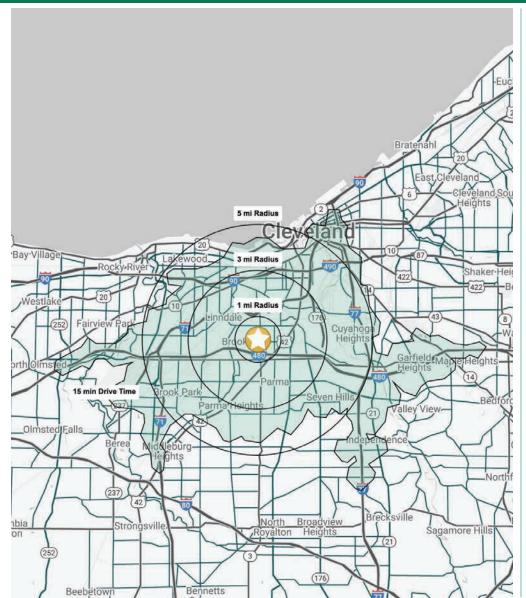

CHRIS MCFARLAND | 216.342.2578 | cmcfarland@anchorretail.com JIMMY DIFONZO | 216.342.2634 | jdifonzo@anchorretail.com

|              | DEM                    | OGRAP    | HIC SN   | APSHOT       |  |  |
|--------------|------------------------|----------|----------|--------------|--|--|
|              | 1 MILE                 | 3 MILES  | 5 MILES  | 15 MIN DRIVE |  |  |
|              | POPULATION             |          |          |              |  |  |
|              | 8,750                  | 133,458  | 335,048  | 289,679      |  |  |
|              | HOUSEHOLDS             |          |          |              |  |  |
| <b>†17</b> † | 3,797                  | 55,257   | 141,022  | 120,555      |  |  |
|              | MEDIAN AGE             |          |          |              |  |  |
|              | 39.6                   | 37.8     | 38.2     | 38.5         |  |  |
| \$ \$        | AVERAGE HH INCOME      |          |          |              |  |  |
|              | \$88,861               | \$75,252 | \$76,585 | \$76,335     |  |  |
| \$ (\$)      | MEDIAN HH INCOME       |          |          |              |  |  |
|              | \$65,421               | \$56,011 | \$56,622 | \$57,012     |  |  |
|              | BUSINESSES             |          |          |              |  |  |
|              | 410                    | 3,832    | 10,204   | 10,494       |  |  |
| ≦⊞à          | EMPLOYEES              |          |          |              |  |  |
| 202          | 7,900                  | 49,153   | 121,205  | 150,947      |  |  |
|              | EDUCATION: BACHELORS + |          |          |              |  |  |
|              | 19.8%                  | 19.2%    | 24.9%    | 22.8%        |  |  |