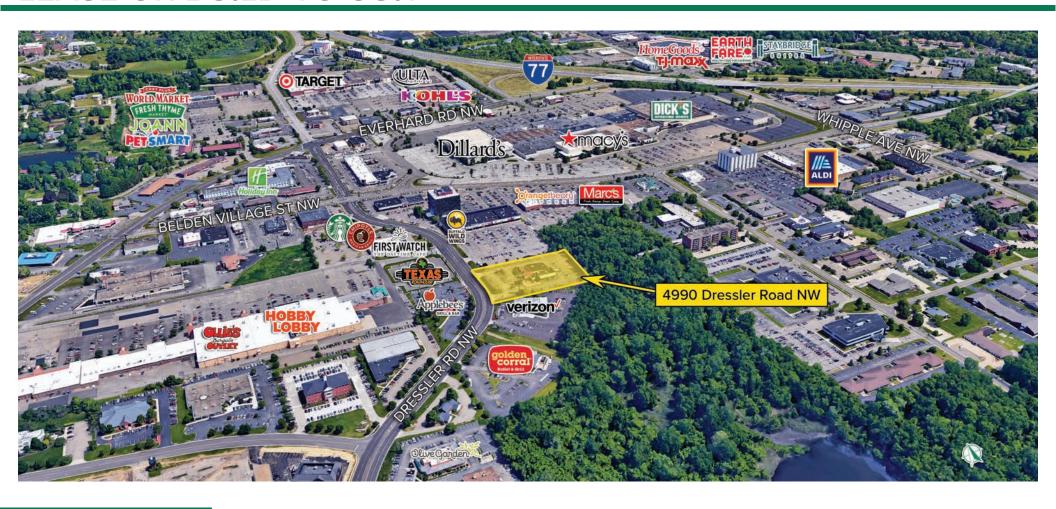

4990 Dressler Road NW, Canton, Ohio, 44718

- Per the attached Placer AI data, store traffic volumes for many areas retailers rate high both on a State and National level
- Nearby retailers include: Target, Chipotle, Kohl's Starbucks, Olive Garden, Chick-fil-a, and the Belden Village Mall (Dillard's, Macy's, DSG, and over 90 specialty stores and restaurants)