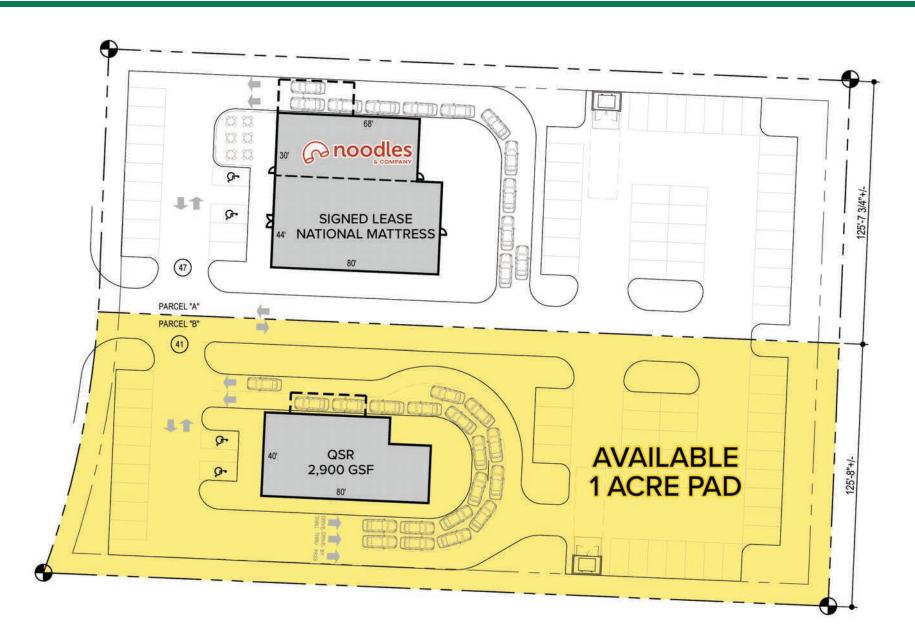

#### **HIGHLIGHTS**

- Highly desirable location in Belden Village's prime retail corridor
- Prime 1 acre pad available
- ► High profile location with easy access
- Expansive regional trade area which draws from five (5) counties

# **AVAILABLE FOR GROUND LEASE OR BUILD-TO-SUIT**

### **AVAILABLE FOR GROUND** EASE OR BUILD-TO-SUIT