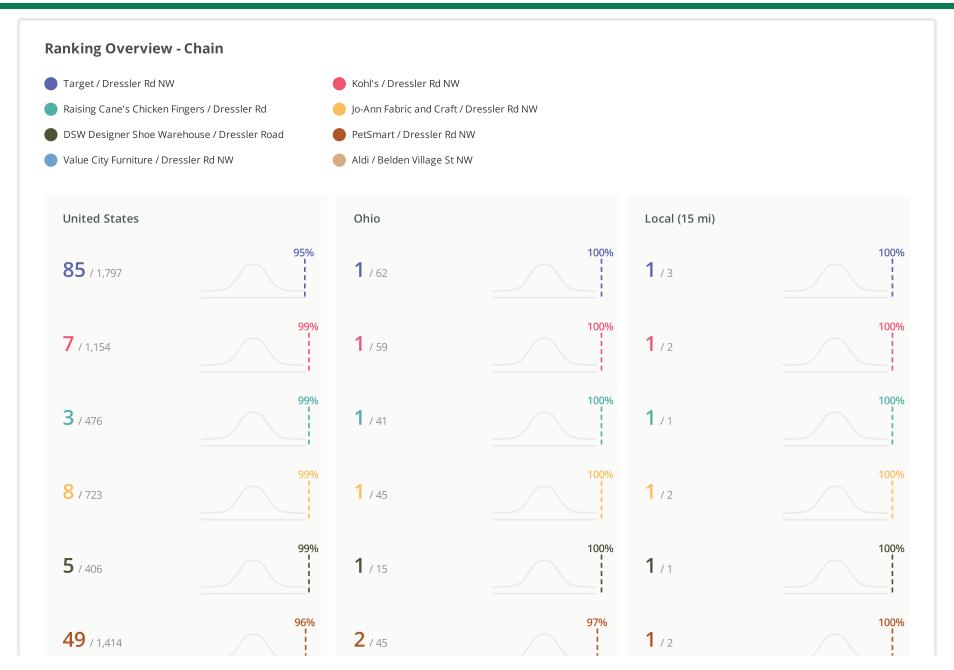

- Per the attached Placer AI data, store traffic volumes for many areas retailers rate high both on a State and National level
- Nearby retailers include: Target, Chipotle, Kohl's Starbucks, Olive Garden, Chick-fil-a, and the Belden Village Mall (Dillard's, Macy's, DSG, and over 90 specialty stores and restaurants)