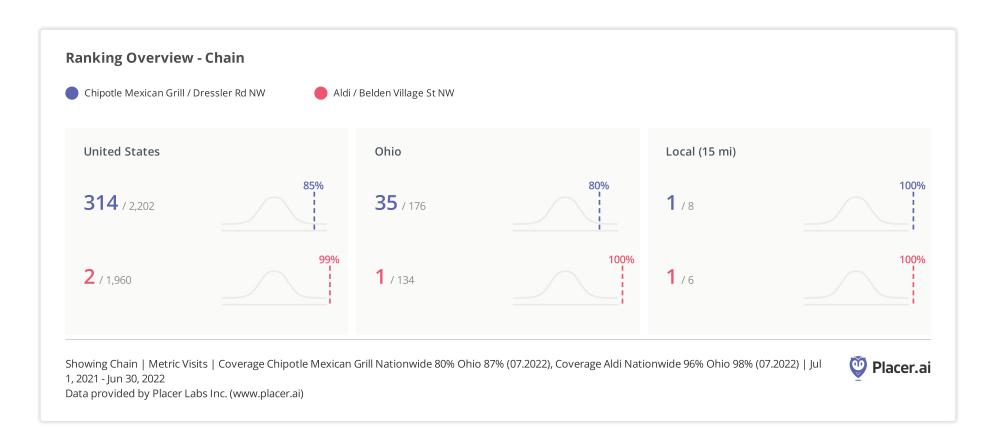

- Per the attached Placer AI data, store traffic volumes for many areas retailers rate high both on a State and National level
- Nearby retailers include: Target, Chipotle, Kohl's Starbucks, Olive Garden, Chick-fil-a, and the Belden Village Mall (Dillard's, Macy's, DSG, and over 90 specialty stores and restaurants)