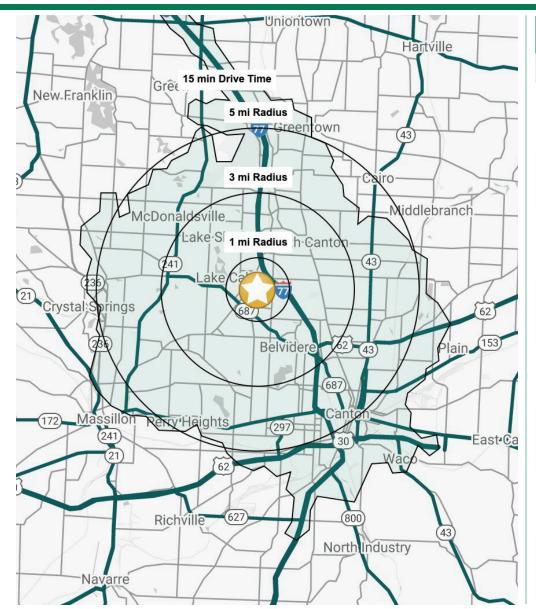

### **NEW DEVELOPMENT**

4990 Dressler Road NW, Canton, Ohio, 44718

|               | DEM                    | OGRAP    | HIC SNA  | APSHOT       |
|---------------|------------------------|----------|----------|--------------|
|               | 1 MILE                 | 3 MILES  | 5 MILES  | 15 MIN DRIVE |
|               | POPULATION             |          |          |              |
| 34 75         | 2,615                  | 51,903   | 160,809  | 192,596      |
|               | HOUSEHOLDS             |          |          |              |
| <b>*17</b> ** | 1,309                  | 23,818   | 69,804   | 82,961       |
|               | MEDIAN AGE             |          |          |              |
|               | 51.6                   | 45.8     | 43.0     | 42.1         |
| \$ (5)        | AVERAGE HH INCOME      |          |          |              |
| 13            | \$68,528               | \$85,325 | \$76,654 | \$73,146     |
| \$ (\$)       | MEDIAN HH INCOME       |          |          |              |
| 13            | \$62,517               | \$64,379 | \$60,649 | \$57,694     |
| 畾             | BUSINESSES             |          |          |              |
|               | 1,037                  | 3,081    | 6,382    | 7,509        |
|               | EMPLOYEES              |          |          |              |
|               | 13,501                 | 35,058   | 81,509   | 99,001       |
|               | EDUCATION: BACHELORS + |          |          |              |
|               | 28.5%                  | 32.9%    | 27.9%    | 25.8%        |