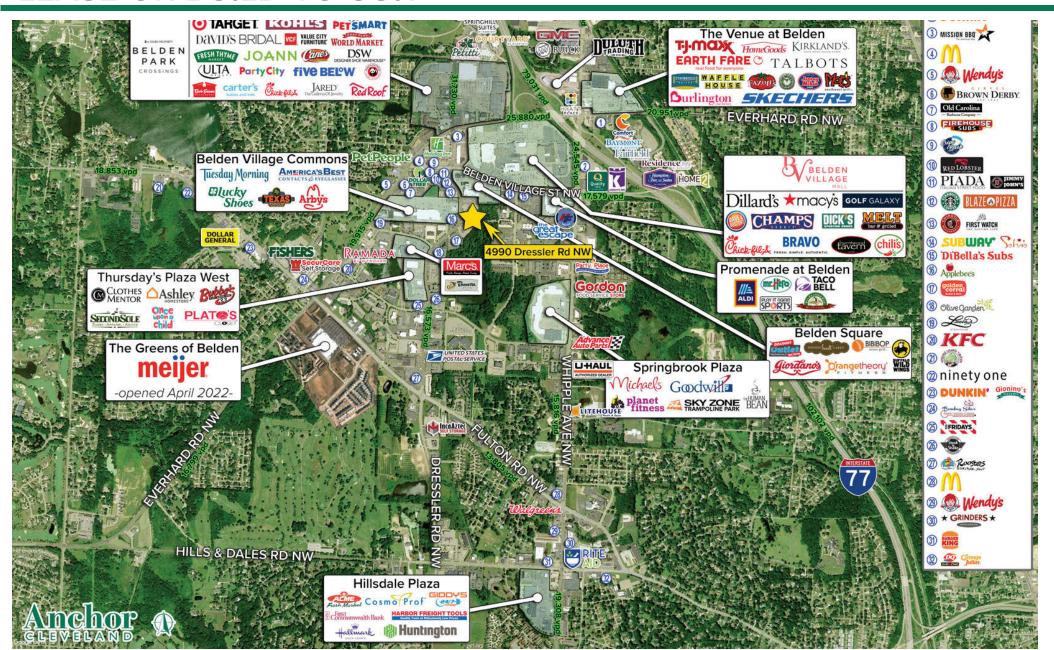

#### **HIGHLIGHTS**

- Highly desirable location in Belden Village's prime retail corridor
- Prime 1 acre pad available
- ► High profile location with easy access
- Expansive regional trade area which draws from five (5) counties

- Per the attached Placer AI data, store traffic volumes for many areas retailers rate high both on a State and National level
- Nearby retailers include: Target, Chipotle, Kohl's Starbucks, Olive Garden, Chick-fil-a, and the Belden Village Mall (Dillard's, Macy's, DSG, and over 90 specialty stores and restaurants)