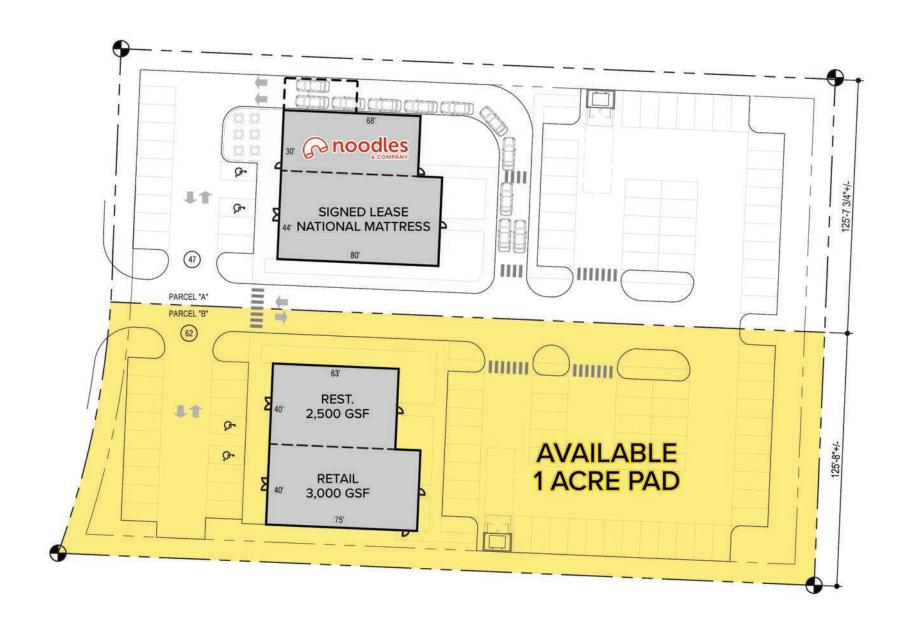

#### **HIGHLIGHTS**

- Highly desirable location in Belden Village's prime retail corridor
- Prime 1 acre pad available
- ► High profile location with easy access
- Expansive regional trade area which draws from five (5) counties

# **AVAILABLE FOR GROUND LEASE OR BUILD-TO-SUIT**

### **NEW DEVELOPMENT**