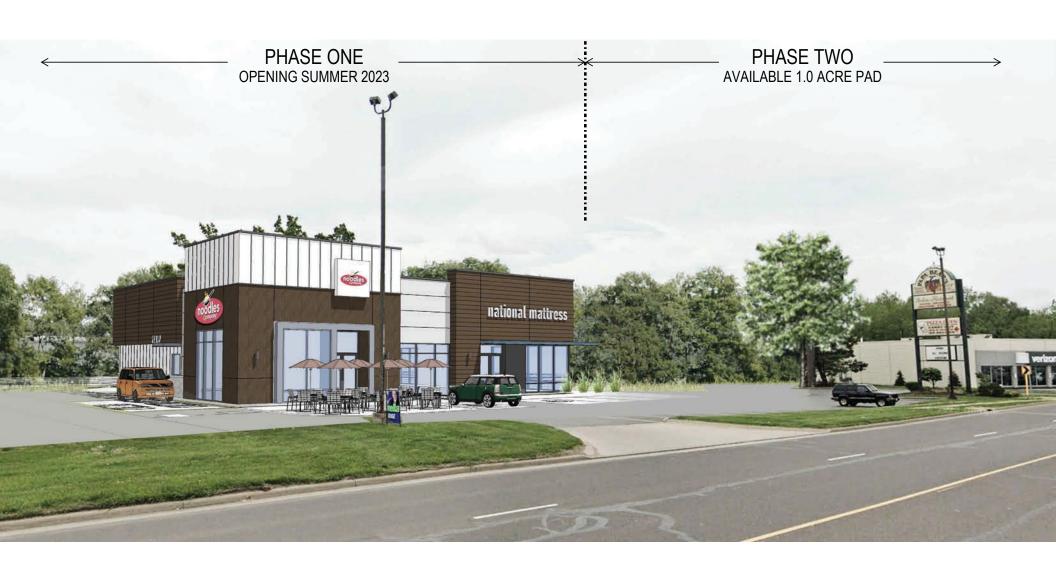

#### **HIGHLIGHTS**

- Highly desirable location in Belden Village's prime retail corridor
- Prime 1 acre pad available
- ► High profile location with easy access
- Expansive regional trade area which draws from five (5) counties

# **AVAILABLE FOR GROUND LEASE OR BUILD-TO-SUIT**

### **NEW DEVELOPMENT**