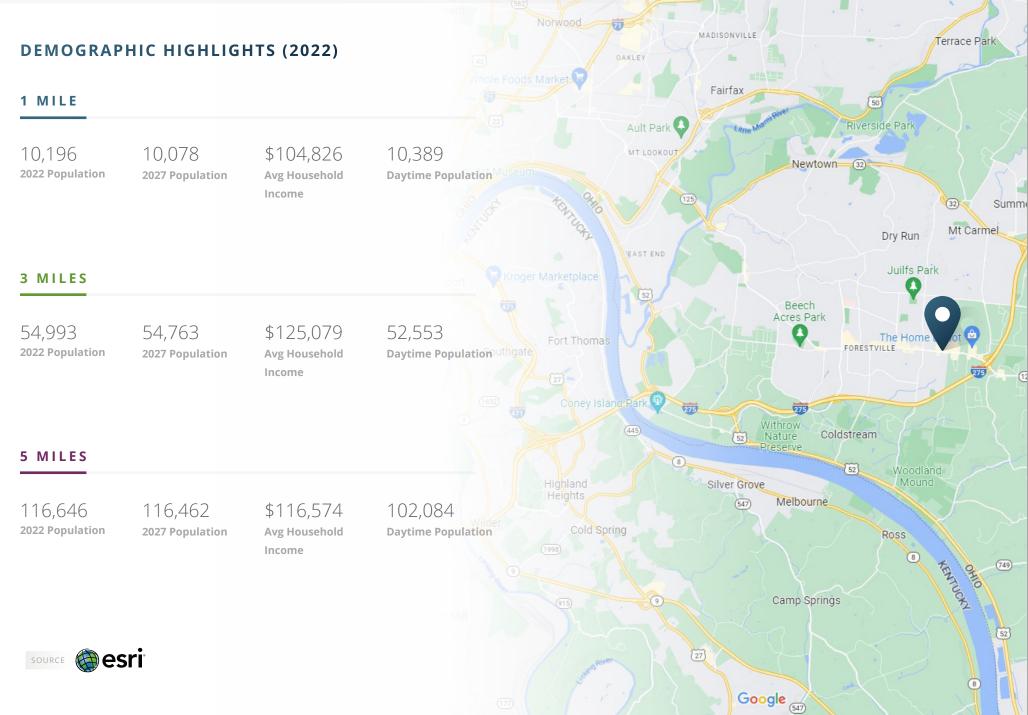

# Excess Automotive Dealership 8549 Beechmont Ave | Cincinnati, OH 45255



10,500 SF BUILDING

1.8 AC LOT SIZE

Contact Broker **ASKING RENT** 

### **ABOUT THE PROPERTY**

- 10,500 SF building on 1.8 AC lot
- 0.56 acre paved lot available for parking
- Excellent visibility fronting Beechmont Avenue
- Surrounded by affluent national tenancy
- Lease expiration: 5/31/2027 (2) 5-year options
- Located less than 1 mile from I-275 Freeway



## Excess Automotive Dealership

8549 Beechmont Ave | Cincinnati, OH 45255





## 8549 Beechmont Avenue

Cincinnati, OH 45255



© SRS The information presented was obtained from sources deemed reliable; however SRS does not guarantee its completeness or accuracy. Contact Info: SRSRE.COM/Phoenix Internal: M:\Location\Ohio\Cincinnati CBSA\8549 Beechmont Ave, Cincinnati, OH 4525















LOCAL BROKER Jimmy DiFonzo jdifonzo@anchorcleveland.com 216.342.2676



**SRS** 3131 E Camelback Road, Suite 110 Phoenix, AZ 85016 602.682.6000 NATIONAL TEAM Scott Ellsworth 602.682.6063 scott.ellsworth@srsre.com

**Chris Abdayem** 602.682.6052 chris.abdayem@srsre.com

#### SRSRE.COM

© **SRS** he information presented was obtained from sources deemed reliable; however SRS does not guarantee its completeness or accuracy.