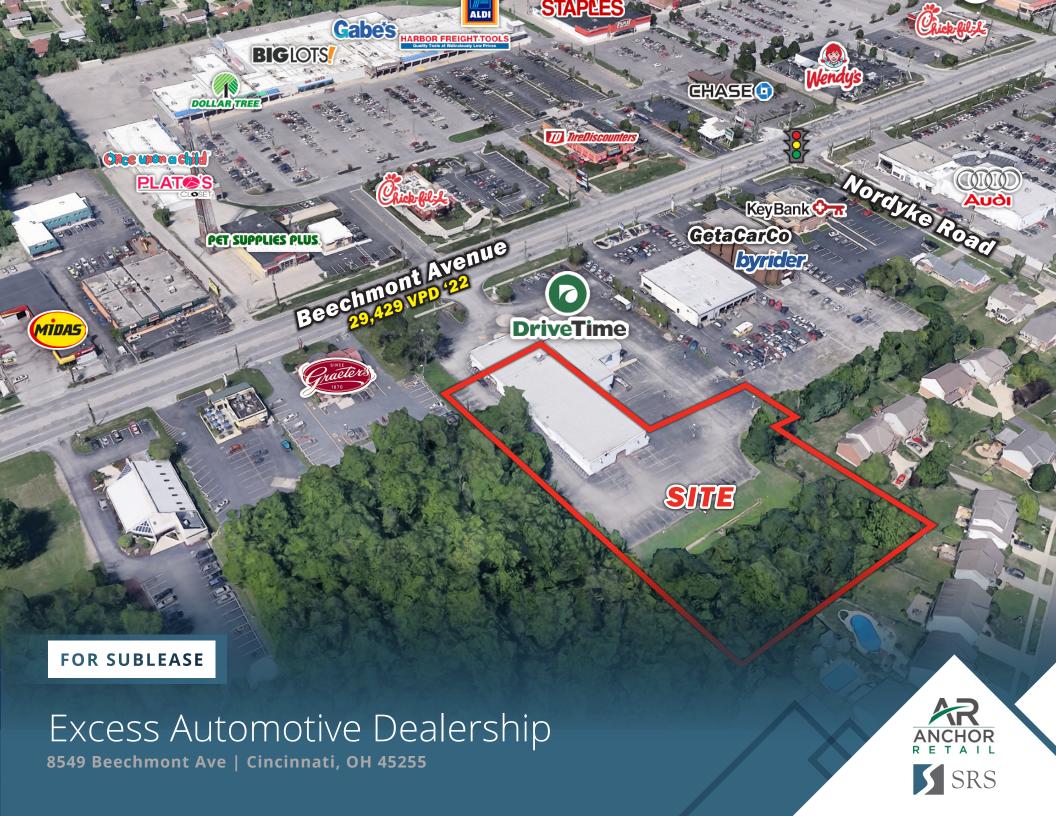

# Excess Automotive Dealership 8549 Beechmont Ave | Cincinnati, OH 45255

10,500 SF BUILDING

1.8 AC LOT SIZE

Contact Broker **ASKING RENT** 

### **ABOUT THE PROPERTY**

- 10,500 SF building on 1.8 AC lot
- 0.56 acre paved lot available for parking
- Excellent visibility fronting Beechmont Avenue
- Surrounded by affluent national tenancy
- Lease expiration: 5/31/2027 (2) 5-year options
- Located less than 1 mile from I-275 Freeway

## Excess Automotive Dealership

8549 Beechmont Ave | Cincinnati, OH 45255