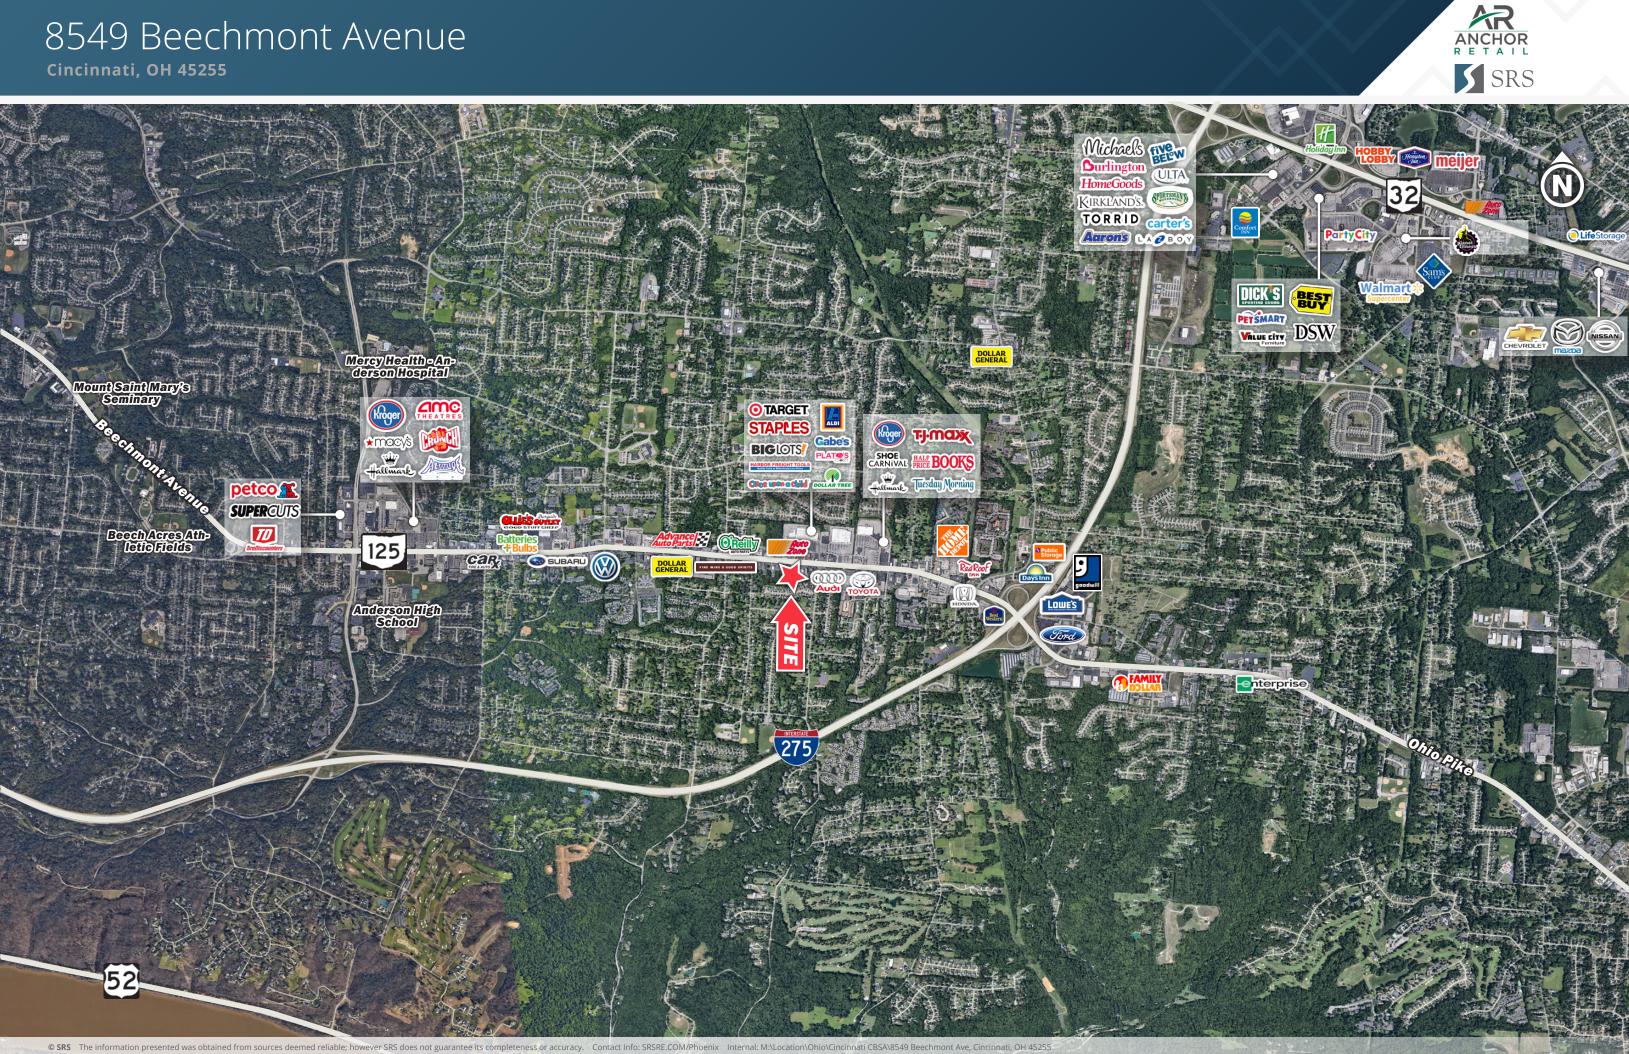

## Excess Automotive Dealership

8549 Beechmont Ave | Cincinnati, OH 45255

## 8549 Beechmont Avenue

Cincinnati, OH 45255

© SRS The information presented was obtained from sources deemed reliable; however SRS does not guarantee its completeness or accuracy. Contact Info: SRSRE.COM/Phoenix Internal: M:\Location\Ohio\Cincinnati CBSA\8549 Beechmont Ave, Cincinnati, OH 4525