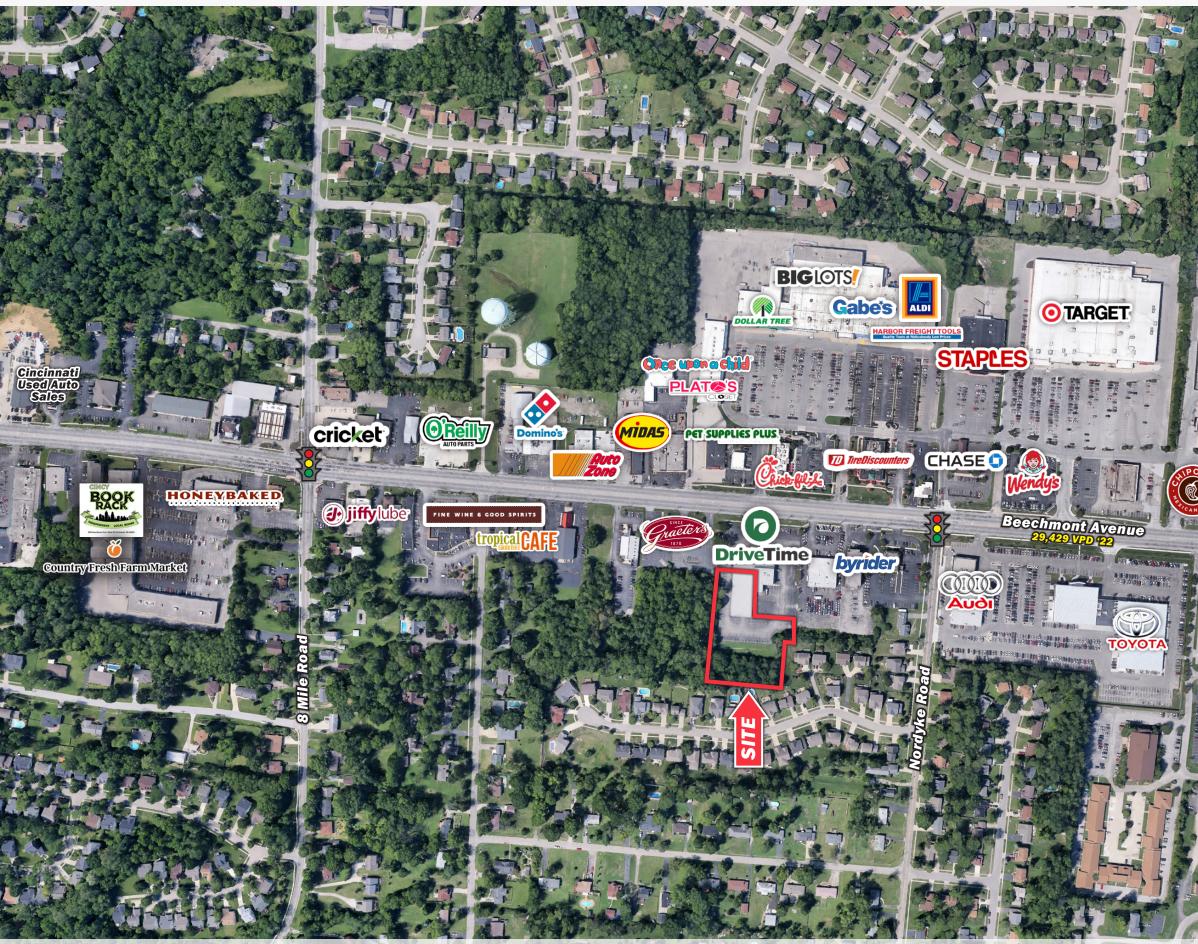

# Excess Automotive Dealership 8549 Beechmont Ave | Cincinnati, OH 45255

10,500 SF BUILDING

1.8 AC LOT SIZE

Contact Broker **ASKING RENT** 

### **ABOUT THE PROPERTY**

- 10,500 SF building on 1.8 AC lot
- 0.56 acre paved lot available for parking
- Excellent visibility fronting Beechmont Avenue
- Surrounded by affluent national tenancy
- Lease expiration: 5/31/2027 (2) 5-year options
- Located less than 1 mile from I-275 Freeway

## Excess Automotive Dealership

8549 Beechmont Ave | Cincinnati, OH 45255