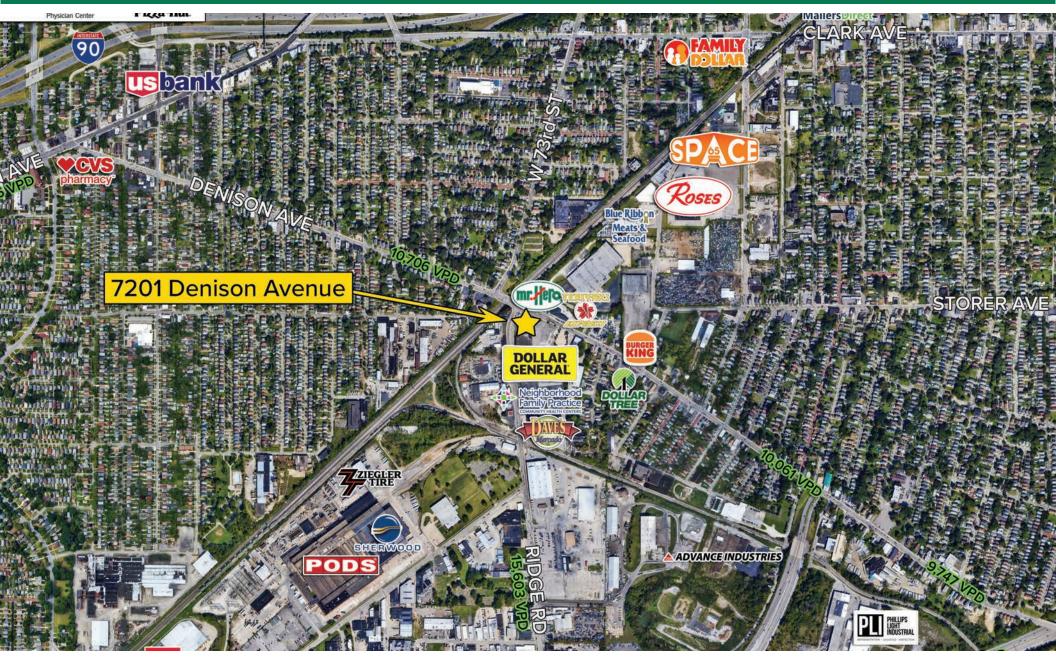

- Approximately 1/2-mile from heavily traveled I-71 (84,631 VPD)
- Nearby retailers include: Mr Hero, Georgio's Pizza, U.S. Bank, Dave's Market, Dollar General, Burger King, Dollar Tree, Little Caesars Pizza, Roses Discount Store