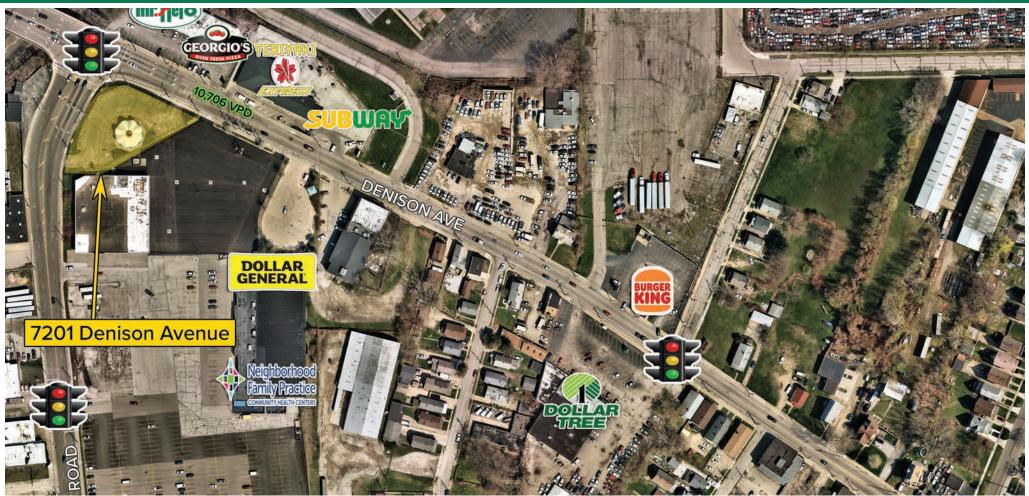

- Approximately 1/2-mile from heavily traveled I-71 (84,631 VPD)
- Nearby retailers include: Mr Hero, Georgio's Pizza, U.S. Bank, Dave's Market, Dollar General, Burger King, Dollar Tree, Little Caesars Pizza, Roses Discount Store