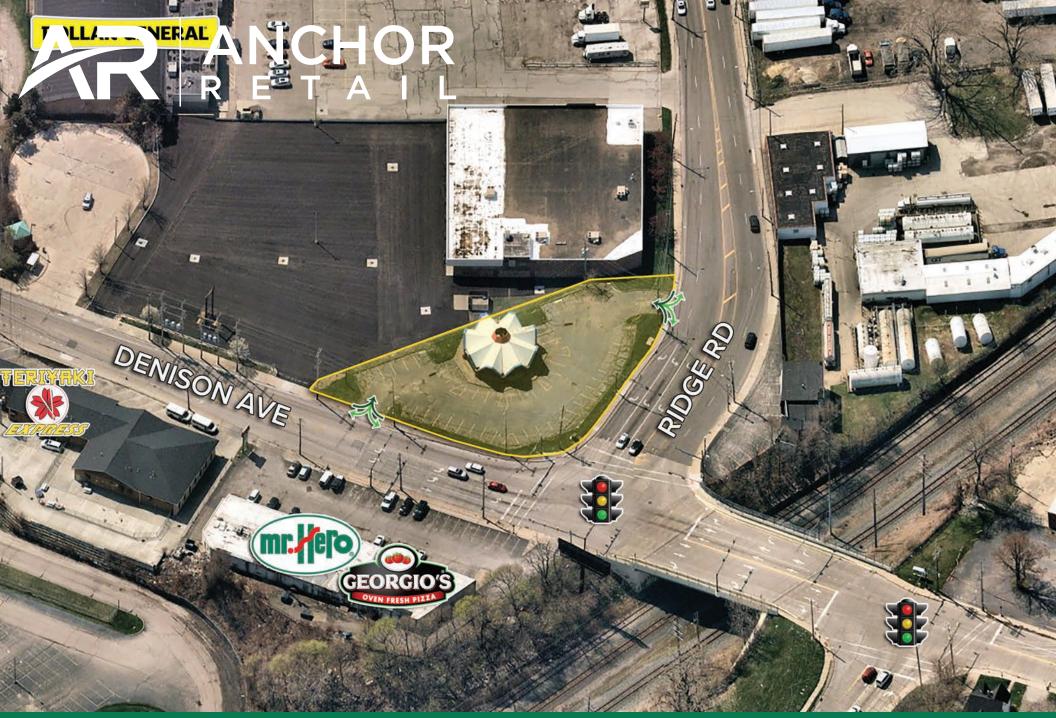

### **0.62 Acres Available** 7201 Denison Avenue, Cleveland, Ohio 44102

#### HIGHLIGHTS

- 0.62 acres available for Ground Lease or Build-to-Suit
- Located at the hard corner of Denison Avenue & Ridge Road (approximately 423' total frontage)
- Dual ingress/egress on Dension Avenue & Ridge Road

- Approximately 1/2-mile from heavily traveled I-71 (84,631 VPD)
- Nearby retailers include: Mr Hero, Georgio's Pizza, U.S. Bank, Dave's Market, Dollar General, Burger King, Dollar Tree, Little Caesars Pizza, Roses Discount Store