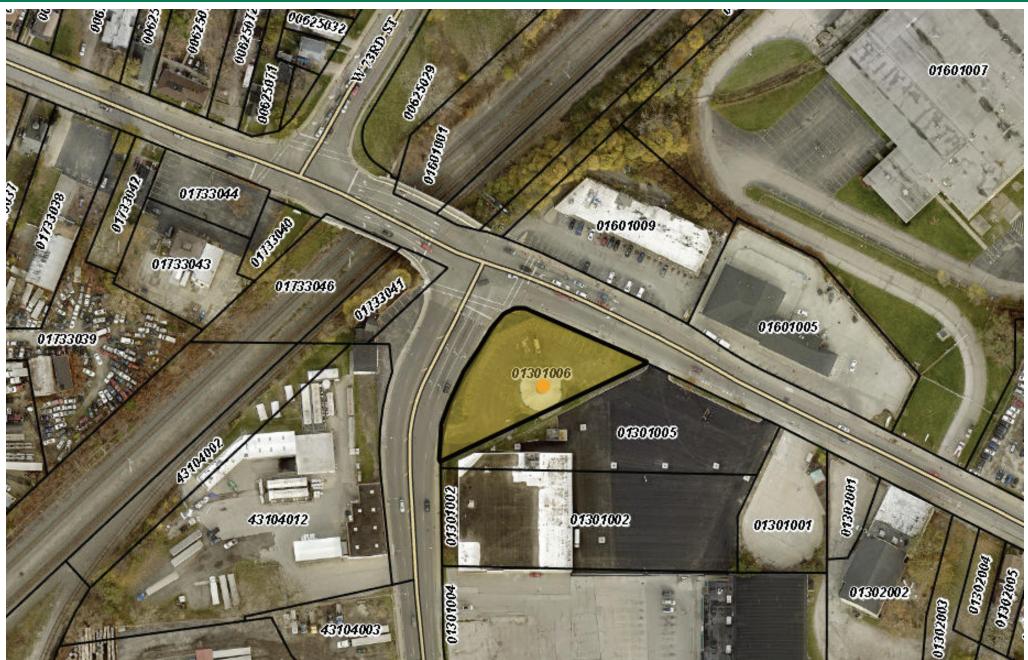

# 0.62 ACRES AVAILABLE

#### HIGHLIGHTS

- 0.62 acres available for Ground Lease or Build-to-Suit
- Located at the hard corner of Denison Avenue & Ridge Road (approximately 423' total frontage)
- Dual ingress/egress on Dension Avenue & Ridge Road