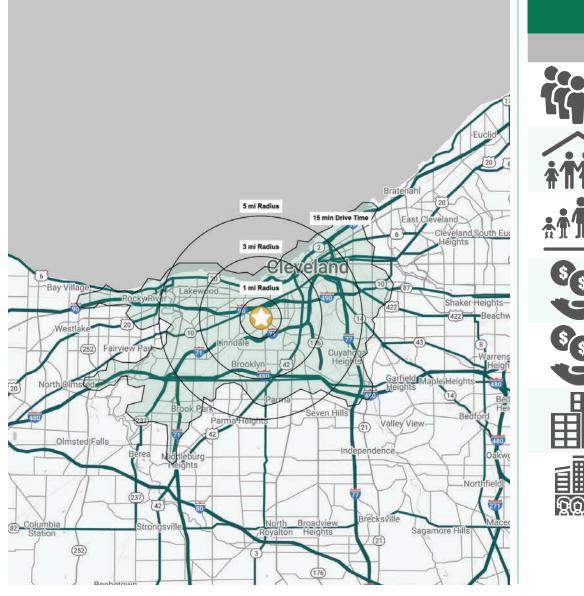

# 0.62 Acres Available

DEMOGRAPHIC SNAPSHOT

7201 Denison Avenue, Cleveland, Ohio 44102

ANCHOR RETAIL

|     | 1 MILE           | 3 MILES  | 5 MILES  | 15 MIN DRIVE |
|-----|------------------|----------|----------|--------------|
| R   | POPULATION       |          |          |              |
| 272 | 21,032           | 161,167  | 323,335  | 364,418      |
| ~   | HOUSEHOLDS       |          |          |              |
|     | 7,739            | 72,935   | 148,486  | 167,045      |
|     | MEDIAN AGE       |          |          |              |
|     | 31.7             | 36.8     | 37.7     | 38.3         |
| \$  | AVERAGE HH I     | NCOME    |          |              |
|     | \$49,306         | \$59,341 | \$63,680 | \$64,673     |
| \$  | MEDIAN HH INCOME |          |          |              |
|     | \$34,764         | \$43,975 | \$49,655 | \$49,838     |
| 田   | BUSINESSES       |          |          |              |
| Ħ   | 475              | 4,625    | 12,988   | 16,380       |
|     | EMPLOYEES        |          |          |              |
| )R  | 4,994            | 51,899   | 204,844  | 259,545      |