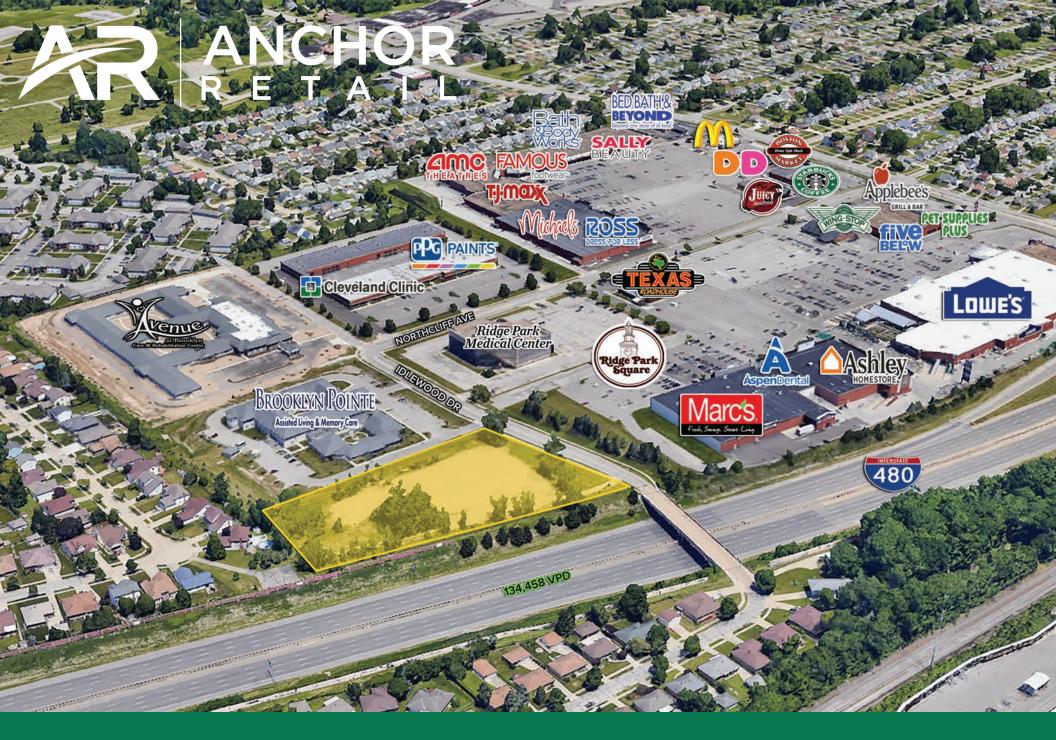

**IDLEWOOD DRIVE** 

BROOKLYN, OHIO 44114

## **HIGHLIGHTS**

- ► Three (3) acre parcel available with excellent visibility and signage on I-480
- Adjacent to Brooklyn Pointe assisted living with additional healthcare uses nearby, including urgent care, physical therapy, and primary care offices
- ► Located next to Ridge Park Square, Brooklyn's primary shopping center which includes 50 stores and 14 restaurants
- Currently Zoned General Business <u>Uses Permitted</u> (Zoning Code Change underway to all Muti-Family)