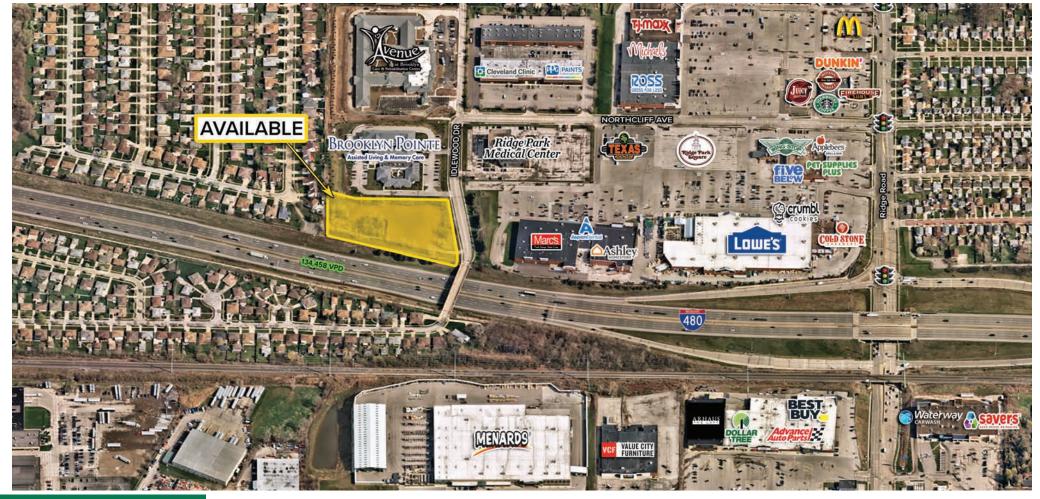

**IDLEWOOD DRIVE** 

BROOKLYN, OHIO 44114

## **HIGHLIGHTS**

- ► Three (3) acre parcel available with excellent visibility and signage on I-480
- Adjacent to Brooklyn Pointe assisted living with additional healthcare uses nearby, including urgent care, physical therapy, and primary care offices
- ► Located next to Ridge Park Square, Brooklyn's primary shopping center which includes 50 stores and 14 restaurants
- Currently Zoned General Business <u>Uses Permitted</u> (Zoning Code Change underway to all Muti-Family)