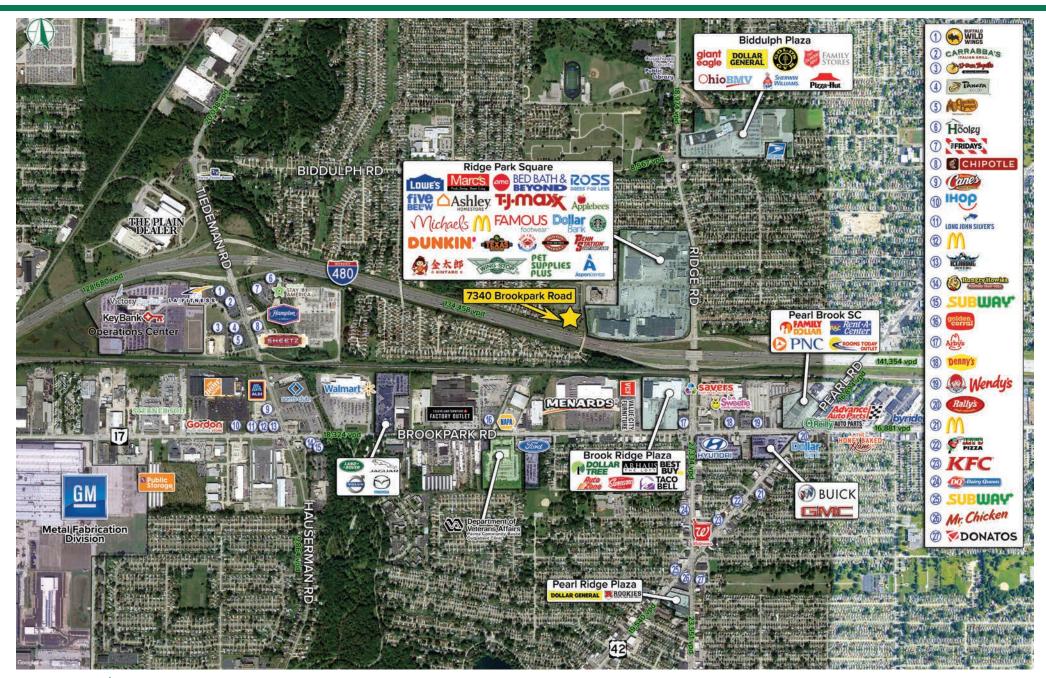

## **HIGHLIGHTS**

- ► Three (3) acre parcel available with excellent visibility and signage on I-480
- Adjacent to Brooklyn Pointe assisted living with additional healthcare uses nearby, including urgent care, physical therapy, and primary care offices
- ► Located next to Ridge Park Square, Brooklyn's primary shopping center which includes 50 stores and 14 restaurants
- Currently Zoned General Business <u>Uses Permitted</u> (Zoning Code Change underway to all Muti-Family)