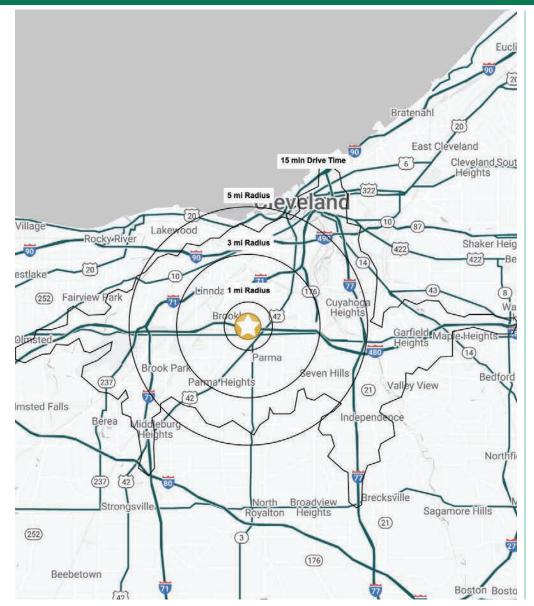

## IDLEWOOD DRIVE

BROOKLYN, OHIO 44114

|               | DEM                    | <b>10GRAP</b> | PHIC SNA | APSHOT       |
|---------------|------------------------|---------------|----------|--------------|
|               | 1 MILE                 | 3 MILES       | 5 MILES  | 15 MIN DRIVE |
|               | POPULATION             |               |          |              |
|               | 15,844                 | 145,376       | 333,421  | 380,298      |
|               | HOUSEHOLD              | S             |          |              |
| <b>†11</b> †† | 7,141                  | 63,740        | 149,426  | 167,165      |
|               | MEDIAN AGE             |               |          |              |
|               | 38.1                   | 36.4          | 37.9     | 37.5         |
| <b>E S</b>    | AVERAGE HH INCOME      |               |          |              |
| 19            | \$61,232               | \$61,186      | \$66,141 | \$65,014     |
| SS            | MEDIAN HH INCOME       |               |          |              |
| 19            | \$58,012               | \$50,618      | \$53,134 | \$52,786     |
| 畾             | BUSINESSES             |               |          |              |
|               | 542                    | 3,655         | 10,371   | 15,810       |
| <b>≦</b> ■a   | EMPLOYEES              |               |          |              |
| 202           | 4,931                  | 47,575        | 145,702  | 267,244      |
|               | EDUCATION: BACHELORS + |               |          |              |
|               | 20.2%                  | 19.7%         | 24.6%    | 23.9%        |