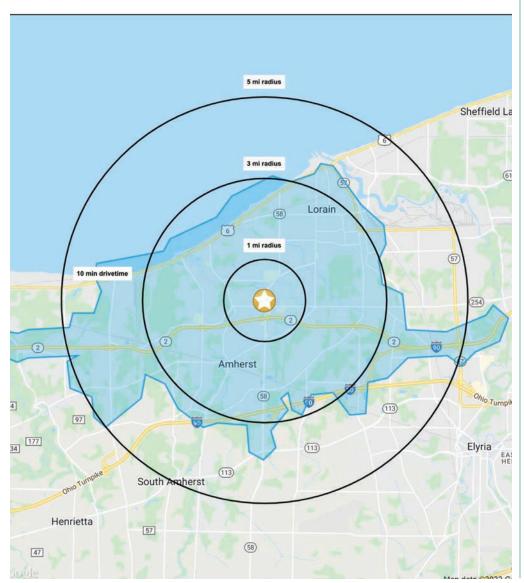

#### **MEIJER OUTLOT**

5310 North Leavitt Road, Lorain (Amherst), Ohio 44001

| DEMOGRAPHIC SNAPSHOT |                        |          |          |              |
|----------------------|------------------------|----------|----------|--------------|
|                      | 1 MILE                 | 3 MILES  | 5 MILES  | 10 MIN DRIVE |
|                      | POPULATION             | I        |          |              |
| 14 ) 21              | 7,934                  | 54,473   | 88,380   | 64,814       |
|                      | HOUSEHOLDS             |          |          |              |
| <b>†17</b> †         | 3,477                  | 22,723   | 36,735   | 27,063       |
|                      | MEDIAN AGE             |          |          |              |
|                      | 43.0                   | 41.5     | 40.5     | 41.5         |
| AVERAGE HH INCOME    |                        |          |          |              |
| 13                   | \$74,546               | \$65,209 | \$60,417 | \$63,879     |
| \$ (\$)              | MEDIAN HH INCOME       |          |          |              |
|                      | \$63,493               | \$54,600 | \$49,851 | \$53,267     |
|                      | BUSINESSES             |          |          |              |
|                      | 347                    | 1,245    | 2,320    | 1,705        |
| <b>a</b>             | EMPLOYEES              |          |          |              |
| <u> </u>             | 3,094                  | 16,659   | 31,594   | 23,336       |
|                      | EDUCATION: BACHELORS + |          |          |              |
|                      | 21.1%                  | 18.7%    | 16.1%    | 17.9%        |