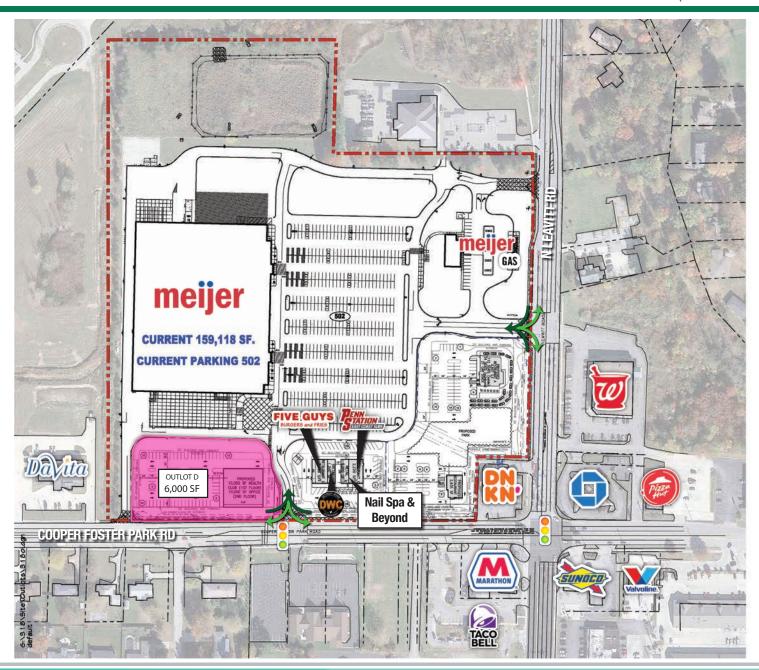

#### **MEIJER OUTLOT**

5310 North Leavitt Road, Lorain (Amherst), Ohio 44001

| DEMOGRAPHIC SNAPSHOT |                        |          |          |              |
|----------------------|------------------------|----------|----------|--------------|
|                      | 1 MILE                 | 3 MILES  | 5 MILES  | 10 MIN DRIVE |
|                      | POPULATION             | I        |          |              |
| 14 ) 21              | 7,934                  | 54,473   | 88,380   | 64,814       |
|                      | HOUSEHOLDS             |          |          |              |
| <b>†17</b> †         | 3,477                  | 22,723   | 36,735   | 27,063       |
|                      | MEDIAN AGE             |          |          |              |
|                      | 43.0                   | 41.5     | 40.5     | 41.5         |
| AVERAGE HH INCOME    |                        |          |          |              |
| 13                   | \$74,546               | \$65,209 | \$60,417 | \$63,879     |
| \$ (\$)              | MEDIAN HH INCOME       |          |          |              |
|                      | \$63,493               | \$54,600 | \$49,851 | \$53,267     |
|                      | BUSINESSES             |          |          |              |
|                      | 347                    | 1,245    | 2,320    | 1,705        |
| <b>a</b>             | EMPLOYEES              |          |          |              |
| <u> </u>             | 3,094                  | 16,659   | 31,594   | 23,336       |
|                      | EDUCATION: BACHELORS + |          |          |              |
|                      | 21.1%                  | 18.7%    | 16.1%    | 17.9%        |

#### **HIGHLIGHTS**

- Excellent access and visibility
- One (1) outlot remaining for ground lease or build-to-suit
- 1/4-mile to highway interchange of SR 2 and Leavitt Road

Area retailers include Walmart, Home Depot, Kohl's, Giant Eagle, Aldi, Tractor Supply, Starbucks, Chipotle, McDonald's, and Dunkin'