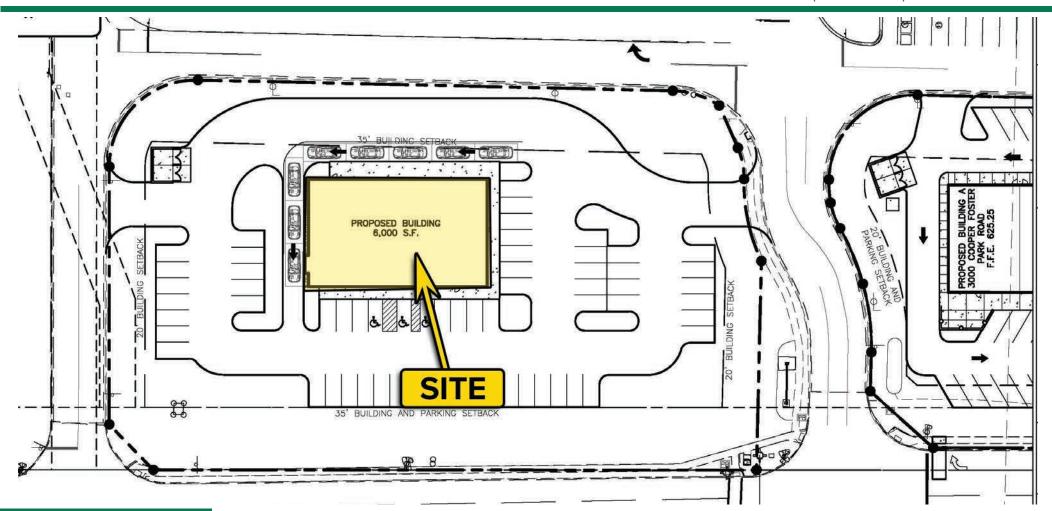

# **MEIJER OUTLOT**

5310 North Leavitt Road, Lorain (Amherst), Ohio 44001

#### **HIGHLIGHTS**

- Excellent access and visibility
- One (1) outlot remaining for ground lease or build-to-suit
- 1/4-mile to highway interchange of SR 2 and Leavitt Road

Area retailers include Walmart, Home Depot, Kohl's, Giant Eagle, Aldi, Tractor Supply, Starbucks, Chipotle, McDonald's, and Dunkin'