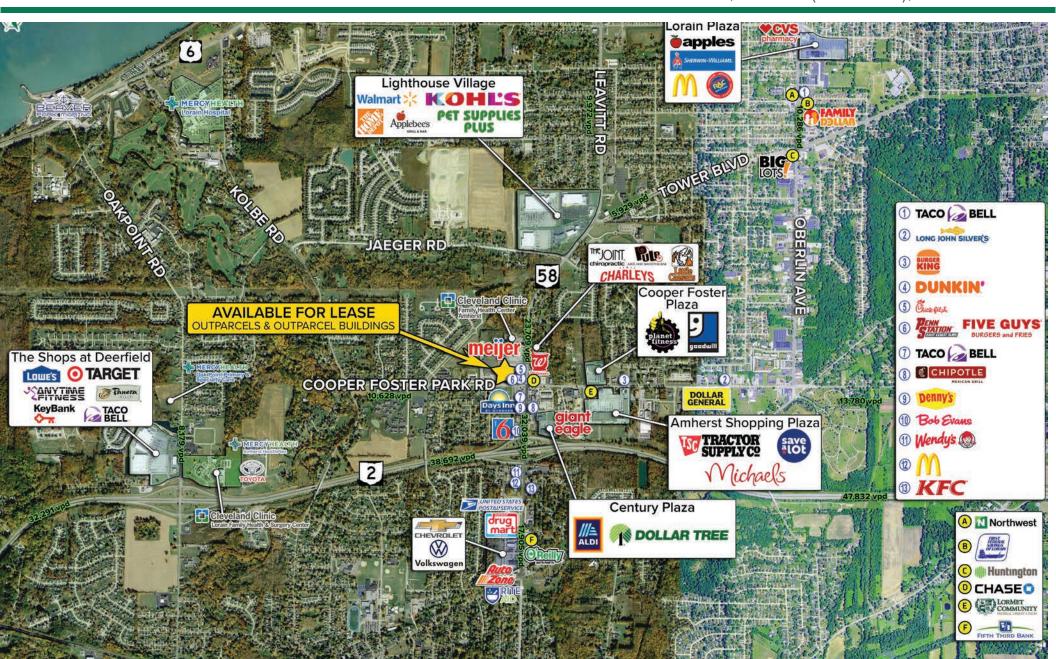

#### **HIGHLIGHTS**

- Excellent access and visibility
- One (1) outlot remaining for ground lease or build-to-suit
- 1/4-mile to highway interchange of SR 2 and Leavitt Road

Area retailers include Walmart, Home Depot, Kohl's, Giant Eagle, Aldi, Tractor Supply, Starbucks, Chipotle, McDonald's, and Dunkin'

#### **MEIJER OUTLOT**

5310 North Leavitt Road, Lorain (Amherst), Ohio 44001