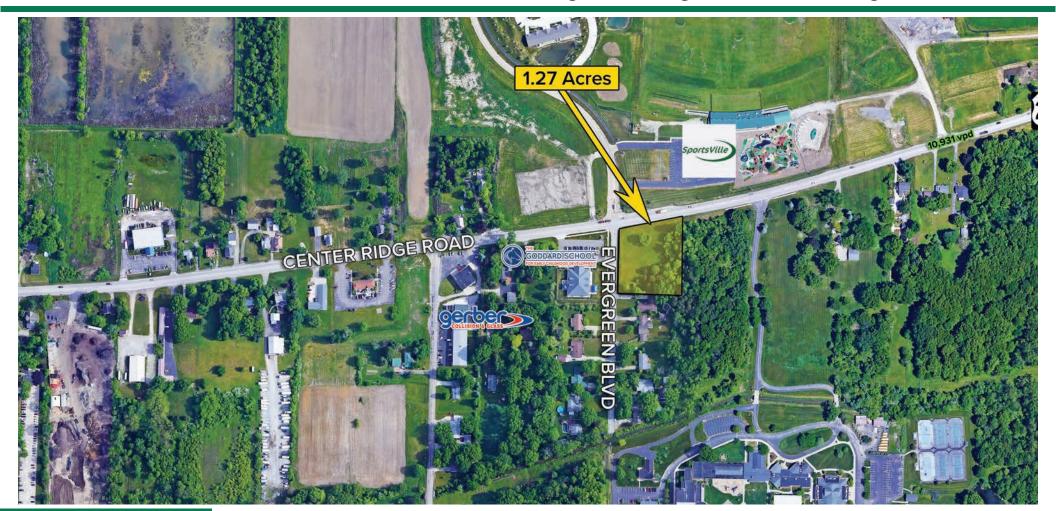

## 1.27 ACRE SITE

Center Ridge Rd & Evergreen Blvd | North Ridgeville, Ohio 44039