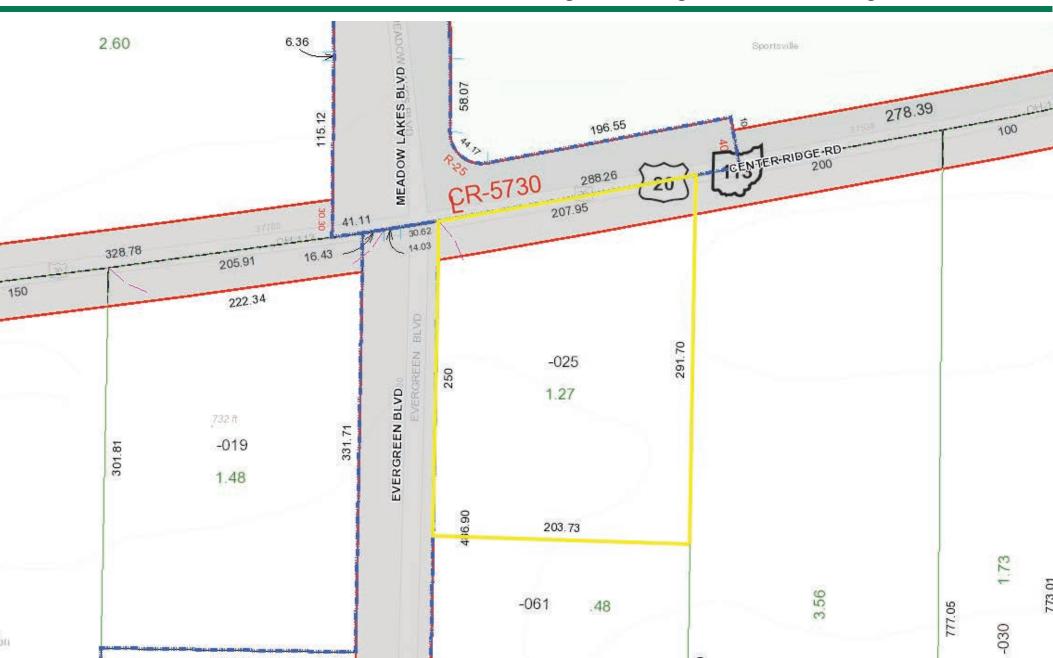

## 1.27 ACRE SITE

Center Ridge Rd & Evergreen Blvd | North Ridgeville, Ohio 44039