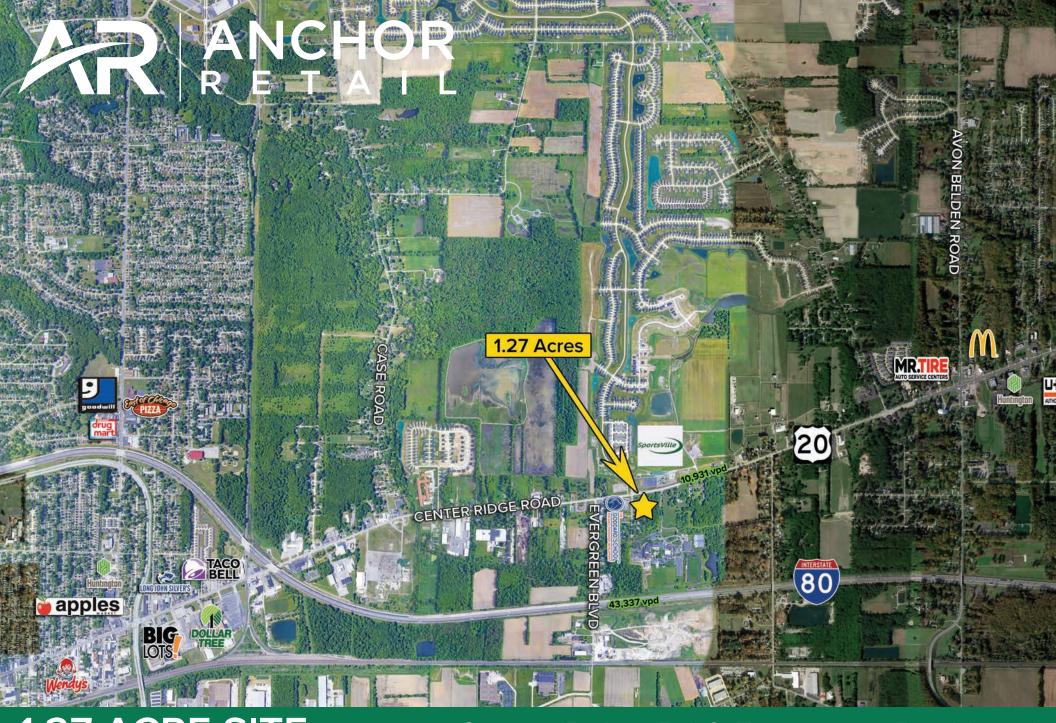

1.27 ACRE SITE

Center Ridge Rd & Evergreen Blvd Land North Ridgeville, Ohio 44039 Center Ridge Rd & Evergreen Blvd | North Ridgeville, Ohio 44039

## **HIGHLIGHTS**

- ▶ 1.27 acre lot available on the corner of Center Ridge & Evergreen Blvd
- Across from the Goddard School, SportsVille, and newly built Redwood Apartments at Meadow Lakes
- North Ridgeville is ranked one of the fastest growing cities in Northeast,
  Ohio
- Zoned residential, can be rezoned commercial