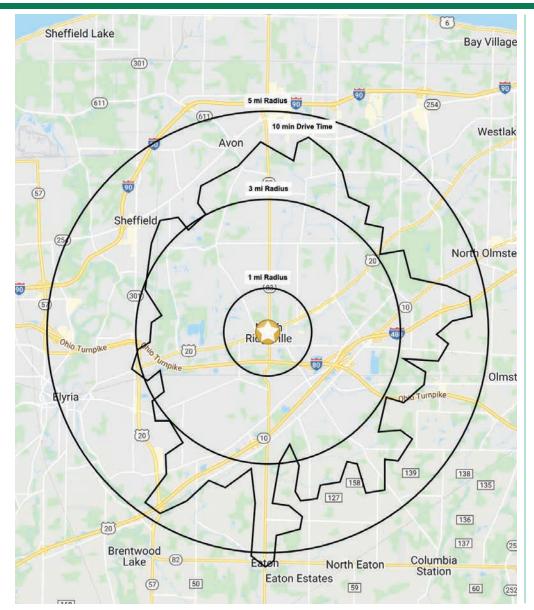

## 1.27 ACRE SITE

Center Ridge Rd & Evergreen Blvd | North Ridgeville, Ohio 44039

| 1 MILE 3 MILES 5 MILES 15 MI       | N DRIVE |
|------------------------------------|---------|
|                                    |         |
| POPULATION                         |         |
| 5,201 28,109 90,718 115            | 5,260   |
| HOUSEHOLDS                         |         |
| <b>2</b> ,020 10,388 37,094 48     | 3,049   |
| MEDIAN AGE                         |         |
| 40.7 42.3 42.9                     | 13.1    |
| AVERAGE HH INCOME                  |         |
| \$114,417 \$152,096 \$124,659 \$11 | 6,563   |
| MEDIAN HH INCOME                   |         |
| \$75,674 \$111,734 \$88,103 \$8    | 3,950   |
| BUSINESSES                         |         |
| 336 1,572 4,549 6                  | ,749    |
| EMPLOYEES                          |         |
| 5,064 31,221 72,303 9              | 7,128   |
| EDUCATION: BACHELORS +             |         |
| 50.5% 59.5% 47.0% 44               | 4.3%    |