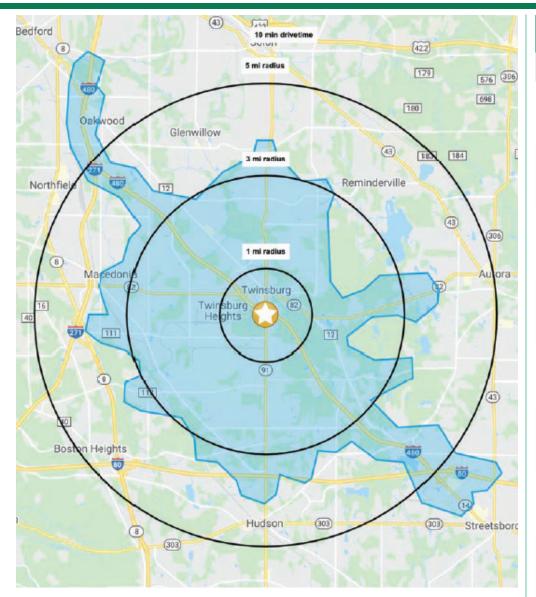

## LAND AVAILABLE

9 Darrow Road | Twinsburg, Ohio 44087

|              | DEM                    | OGRA      | PHIC SNA  | PSHOT     |
|--------------|------------------------|-----------|-----------|-----------|
|              | 1 MILE                 | 2 MILES   | 3 MILES   | 5 MILES   |
|              | POPULATION             |           |           |           |
| 14 11        | 1,853                  | 8,344     | 30,460    | 85,118    |
|              | HOUSEHOLDS             |           |           |           |
| <b>†17</b> † | 850                    | 3,269     | 12,051    | 33,579    |
|              | MEDIAN AGE             |           |           |           |
|              | 50.3                   | 42.0      | 41.2      | 42.6      |
| \$ (\$)      | AVERAGE HH INCOME      |           |           |           |
| 13           | \$80,445               | \$101,814 | \$123,858 | \$123,815 |
| \$ (\$)      | MEDIAN HH INCOME       |           |           |           |
| 13           | \$57,688               | \$88,169  | \$97,426  | \$99,331  |
|              | BUSINESSES             |           |           |           |
| 田田           | 462                    | 966       | 1,238     | 3,462     |
| <b>≦</b> ■à  | EMPLOYEES              |           |           |           |
| 202          | 6,837                  | 20,552    | 23,372    | 53,833    |
|              | EDUCATION: BACHELORS + |           |           |           |
|              | 31.6%                  | 44.9%     | 38.8%     | 50.6%     |
|              |                        |           |           |           |