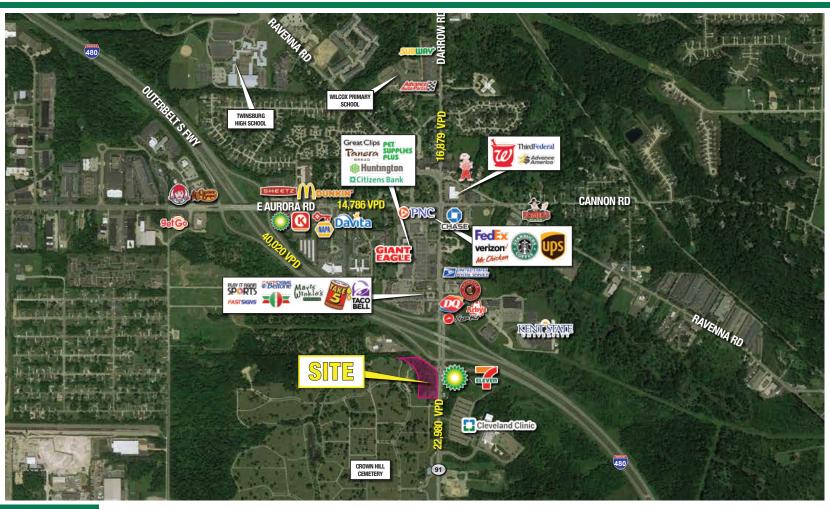

### **HIGHLIGHTS**

- Land available for sale or ground lease
- 3.38 Acres
- Visibility from I-480

- 380' of frontage on SR 91 (Darrow Rd)
- Highest traffic counts in the market