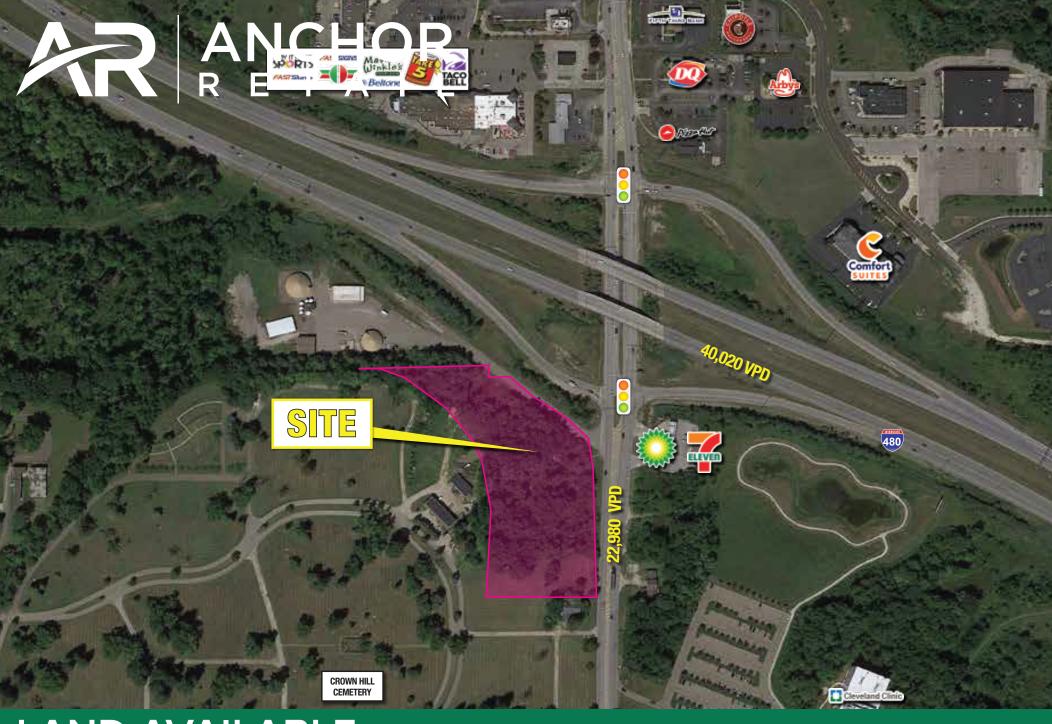

### **HIGHLIGHTS**

- Land available for sale or ground lease
- 3.38 Acres
- Visibility from I-480

- 380' of frontage on SR 91 (Darrow Rd)
- Highest traffic counts in the market