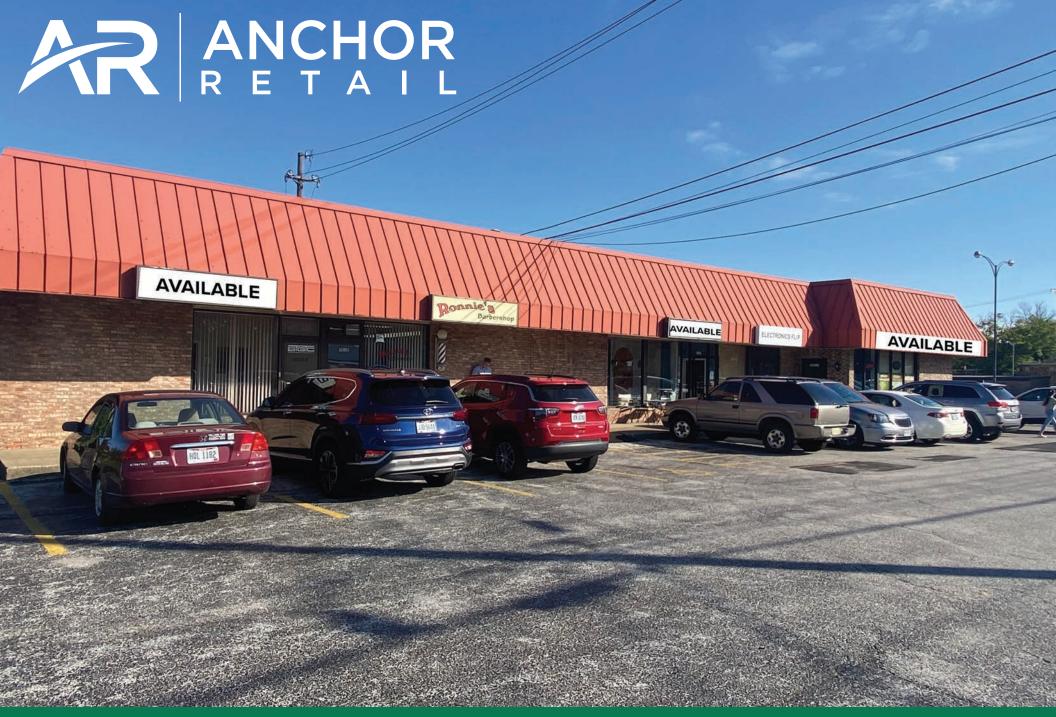

#### **HIGHLIGHTS**

- ► Two (2) endcap spaces available
  - ± 1,200 SF former mortgage office
  - Up to  $\pm$  3,400 SF
- Potential drive-thru opportunity on the west end-cap space
- Built-Out office; great for office or retail user

- Gross lease offered
- ► In close proximity to major retailers including Walmart Supercenter, American Freight, Harbor Freight, Discount Drug Mart, Dunkin', Wendy's, Autozone, and many more!