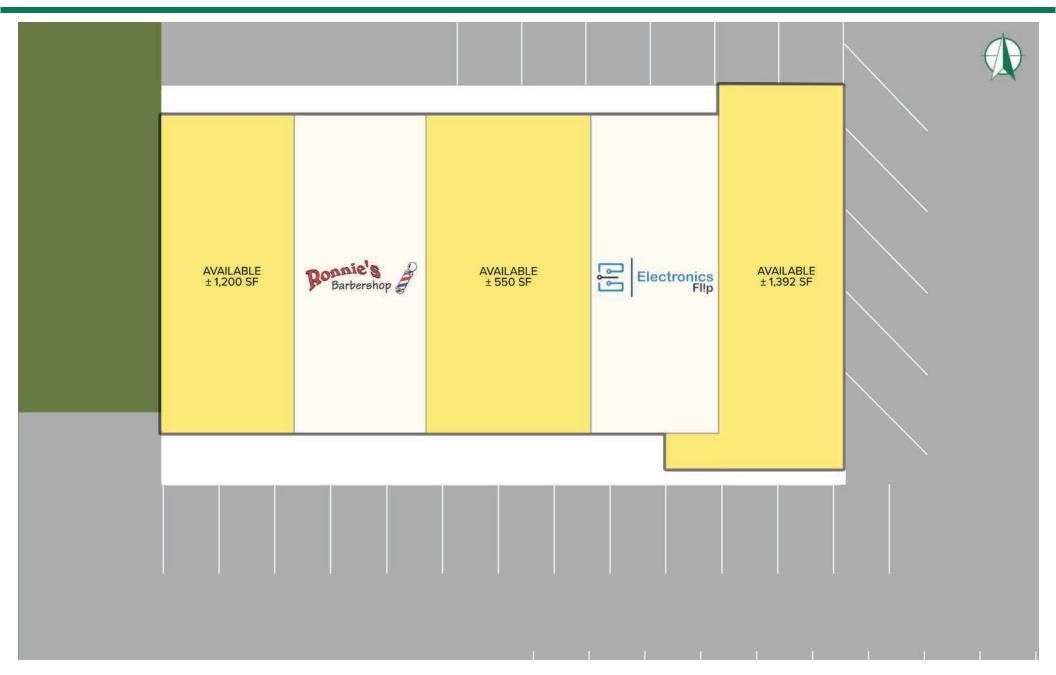

#### **HIGHLIGHTS**

- ► Two (2) endcap spaces available
  - ± 1,200 SF former mortgage office
  - Up to  $\pm$  3,400 SF
- Potential drive-thru opportunity on the west end-cap space
- Built-Out office; great for office or retail user