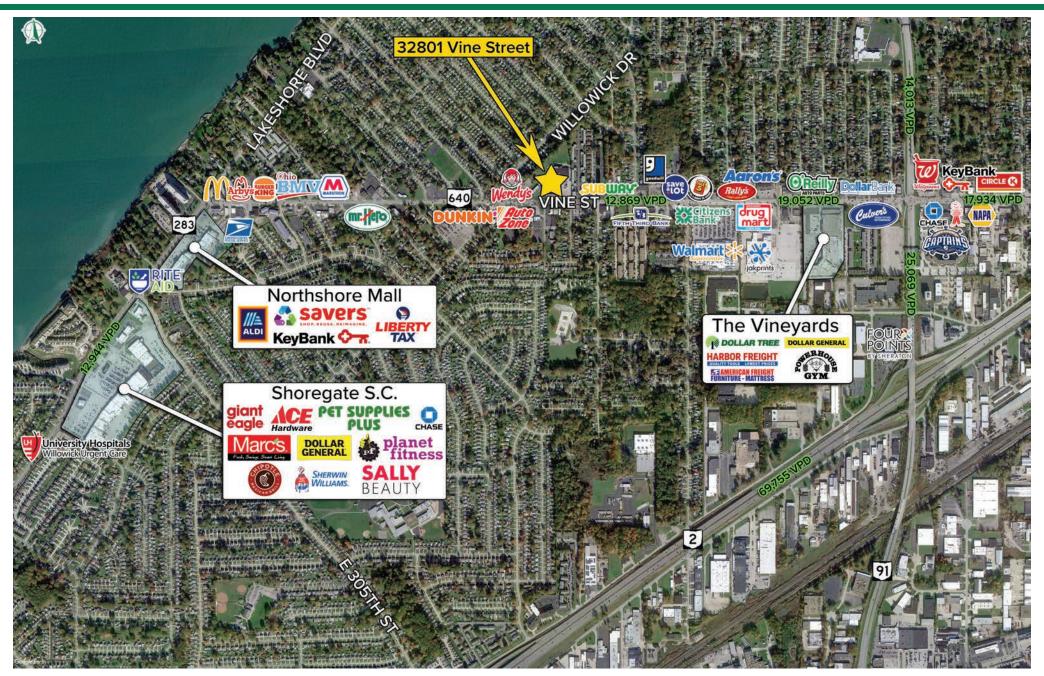

#### **HIGHLIGHTS**

- ► Two (2) endcap spaces available
  - ± 1,200 SF former mortgage office
  - Up to  $\pm$  3,400 SF
- Potential drive-thru opportunity on the west end-cap space
- Built-Out office; great for office or retail user

- Gross lease offered
- ► In close proximity to major retailers including Walmart Supercenter, American Freight, Harbor Freight, Discount Drug Mart, Dunkin', Wendy's, Autozone, and many more!