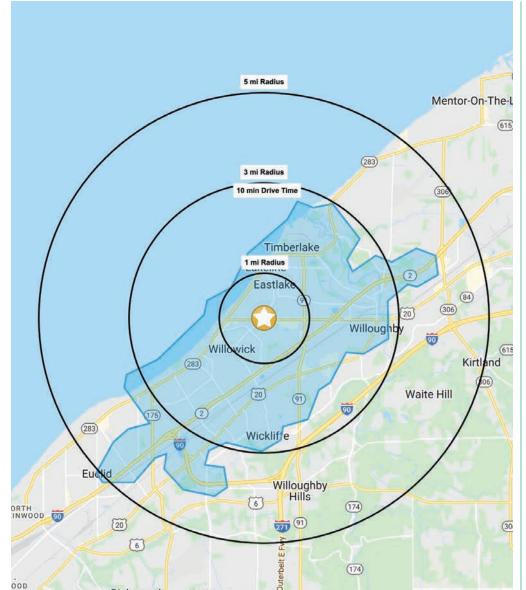

#### SPRINGCREST SHOPPING CENTER

32801 Vine Street | Willowick, Ohio 44095

|             | DEM                    | OGRAP    | HIC SN   | APSHOT       |
|-------------|------------------------|----------|----------|--------------|
|             | 1 MILE                 | 3 MILES  | 5 MILES  | 10 MIN DRIVE |
|             | POPULATION             |          |          |              |
| 14 11       | 12,942                 | 59,987   | 116,335  | 66,775       |
|             | HOUSEHOLDS             |          |          |              |
| <b>†¶</b> † | 5,786                  | 28,253   | 54,291   | 30,910       |
|             | MEDIAN AGE             |          |          |              |
|             | 41.7                   | 44.3     | 42.7     | 42.3         |
| \$ (\$)     | AVERAGE HH INCOME      |          |          |              |
| 19          | \$62,588               | \$69,160 | \$68,457 | \$65,524     |
| \$ (\$)     | MEDIAN HH INCOME       |          |          |              |
| 19          | \$57,198               | \$60,918 | \$58,050 | \$57,056     |
|             | BUSINESSES             |          |          |              |
| 田田          | 369                    | 2,266    | 4,183    | 2,507        |
| <b>=</b>    | EMPLOYEES              |          |          |              |
| <u> </u>    | 3,807                  | 26,776   | 52,202   | 28,843       |
|             | EDUCATION: BACHELORS + |          |          |              |
|             | 18.5%                  | 24.8%    | 25%      | 22.4%        |