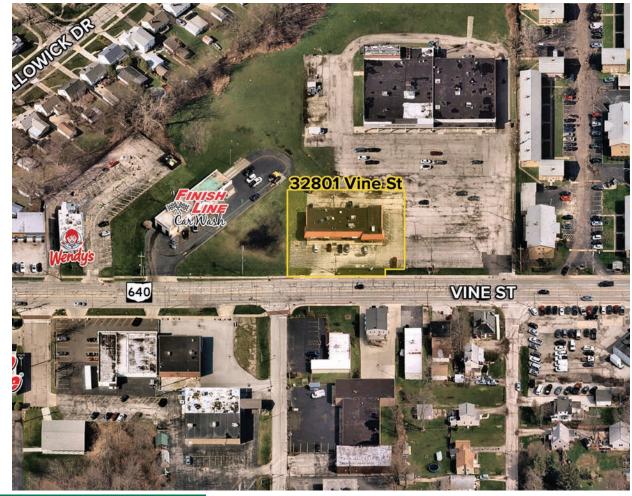

- Gross lease offered
- ► In close proximity to major retailers including Walmart Supercenter, American Freight, Harbor Freight, Discount Drug Mart, Dunkin', Wendy's, Autozone, and many more!