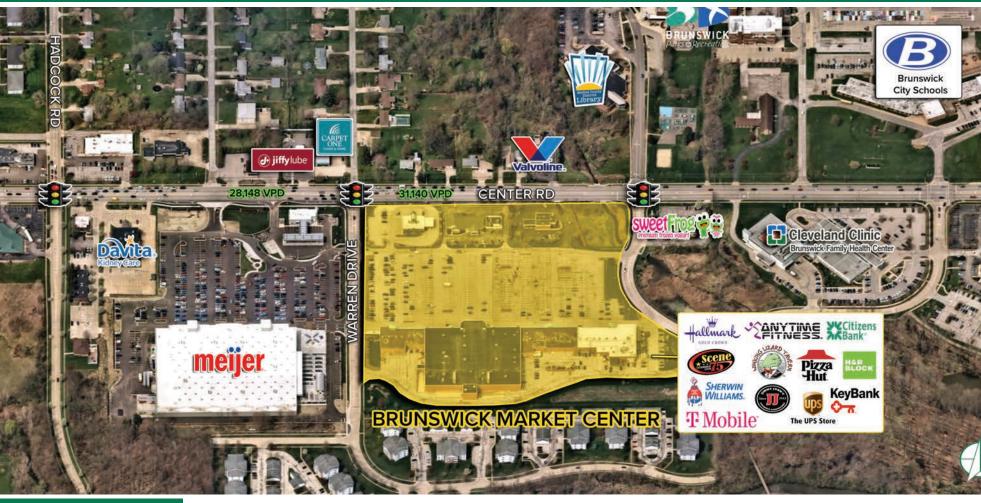

#### BRUNSWICK MARKET CENTER 3674 Center Road | Brunswick, Ohio 44212

#### HIGHLIGHTS

- 1,450, 1,600, & 2,000 SF in-line retail spaces available for lease
- Shadow-anchored by new 159,000 SF Meijer Grocery Store
- Strategically located at the signalized interesections of Cole Road and Warren Drive

- 116,166 SF shopping center spanning 14.6 acres, featuring convenient access from heavily traveled Center Road (OH-303), with over 31,000 VPD
- Neighboring National Retailers include Meijer, Giant Eagle, Marc's, Home Depot, Cleveland Furniture, Pet Supplies Plus, Chick-fil-A, Starbucks, First Watch, Mission BBQ, Wendy's, KFC, Taco Bell, Burger King, Chase Bank, and Key Bank.