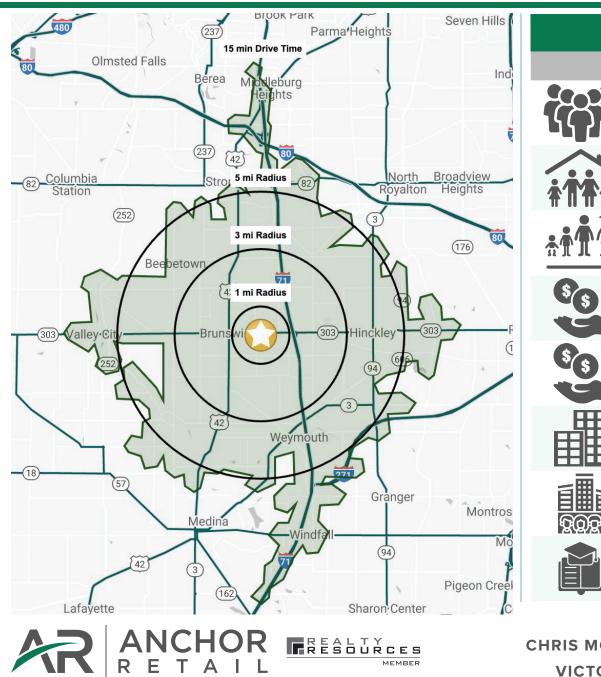

#### **DEMOGRAPHIC SNAPSHOT**

|        | 1 MILE           | 3 MILES   | 5 MILES   | 15 MIN DRIVE |  |  |  |
|--------|------------------|-----------|-----------|--------------|--|--|--|
|        | POPULATION       |           |           |              |  |  |  |
|        | 9,441            | 45,631    | 83,524    | 94,762       |  |  |  |
| $\sim$ | HOUSEHOLDS       |           |           |              |  |  |  |
|        | 4,028            | 18,255    | 32,591    | 37,280       |  |  |  |
|        | MEDIAN AGE       |           |           |              |  |  |  |
|        | 39.4             | 40.6      | 42.2      | 42.0         |  |  |  |
| S      | AVERAGE HH       | INCOME    |           |              |  |  |  |
|        | \$93,733         | \$111,615 | \$132,533 | \$131,025    |  |  |  |
| \$     | MEDIAN HH INCOME |           |           |              |  |  |  |
|        | \$69,739         | \$87,896  | \$100,815 | \$99,124     |  |  |  |
| 囲      | BUSINESSES       |           |           |              |  |  |  |
|        | 287              | 1,248     | 2,370     | 3,123        |  |  |  |
|        | EMPLOYEES        |           |           |              |  |  |  |
|        | 2,497            | 10,532    | 23,949    | 32,424       |  |  |  |
|        | EDUCATION:       | BACHELORS | +         |              |  |  |  |
|        | 27.2%            | 31.4%     | 38.3%     | 19.4%        |  |  |  |
|        |                  |           |           |              |  |  |  |