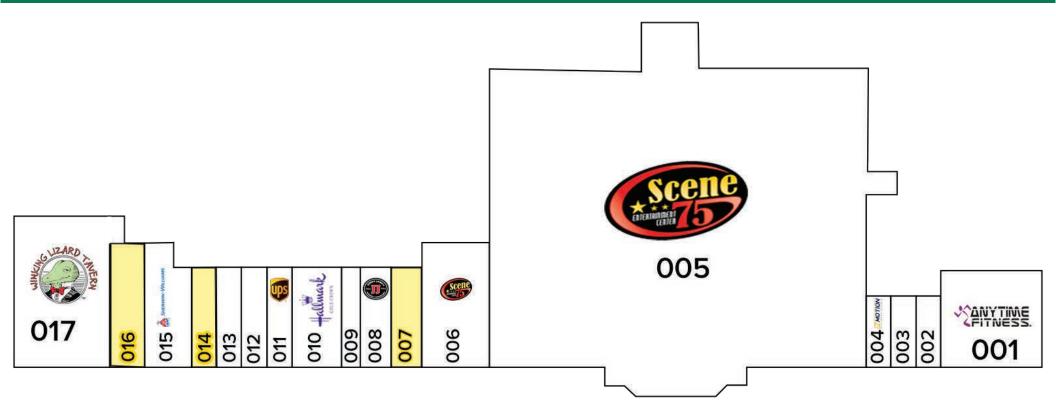

### **BRUNSWICK MARKET CENTER**

3674 Center Road | Brunswick, Ohio 44212

| SPACE | TENANT                   | SF     |
|-------|--------------------------|--------|
| 001   | Anytime Fitness          | 6,480  |
| 002   | Cookie Cutters           | 1,122  |
| 003   | Pizza Hut                | 1,200  |
| 004   | InMotion Stretching      | 1,200  |
| 005   | Scene75                  | 75,569 |
| 006   | Scene75 Food Truck Alley | 5,200  |
| 007   | AVAILABLE                | 2,000  |

| SPACE   | TENANT           | SF    |
|---------|------------------|-------|
| 008     | Jimmy Johns      | 2,000 |
| 009/010 | Hallmark         | 4,400 |
| 011     | UPS              | 1,450 |
| 012/013 | Royal Nail Spa   | 3,119 |
| 014     | AVAILABLE        | 1,600 |
| 015     | Sherwin Williams | 4,000 |
| 016     | AVAILABLE        | 1,450 |
| 017     | Winking Lizard   | 8,750 |