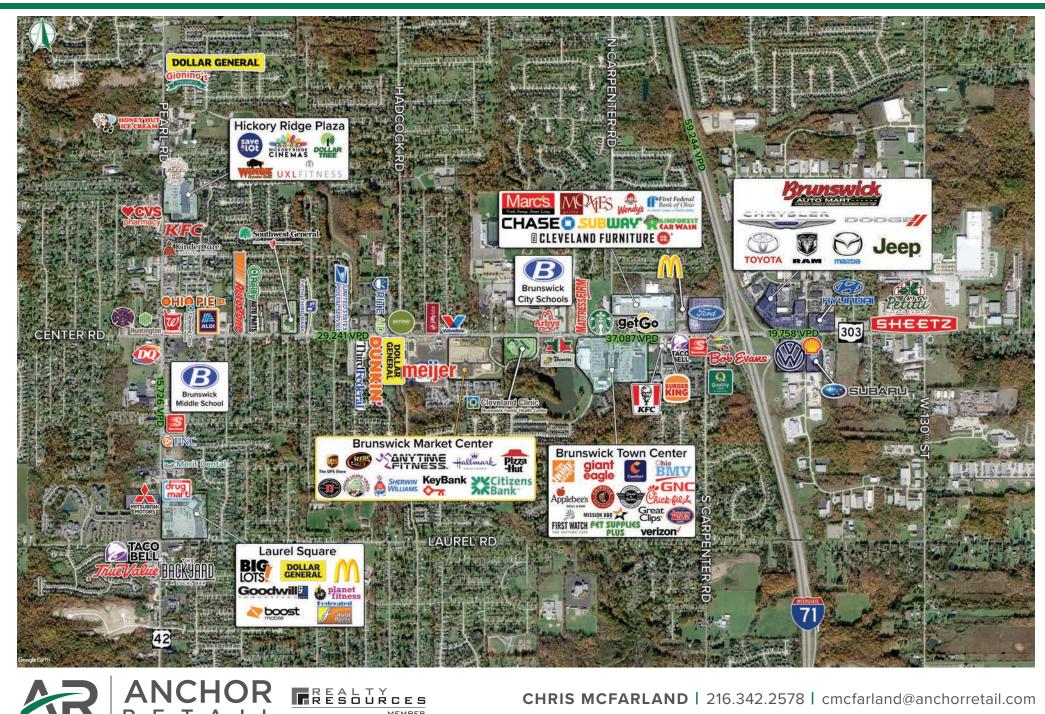

- 116,166 SF shopping center spanning 14.6 acres, featuring convenient access from heavily traveled Center Road (OH-303), with over 31,000 VPD
- Neighboring National Retailers include Meijer, Giant Eagle, Marc's, Home Depot, Cleveland Furniture, Pet Supplies Plus, Chick-fil-A, Starbucks, First Watch, Mission BBQ, Wendy's, KFC, Taco Bell, Burger King, Chase Bank, and Key Bank.

## BRUNSWICK MARKET CENTER

3674 Center Road | Brunswick, Ohio 44212