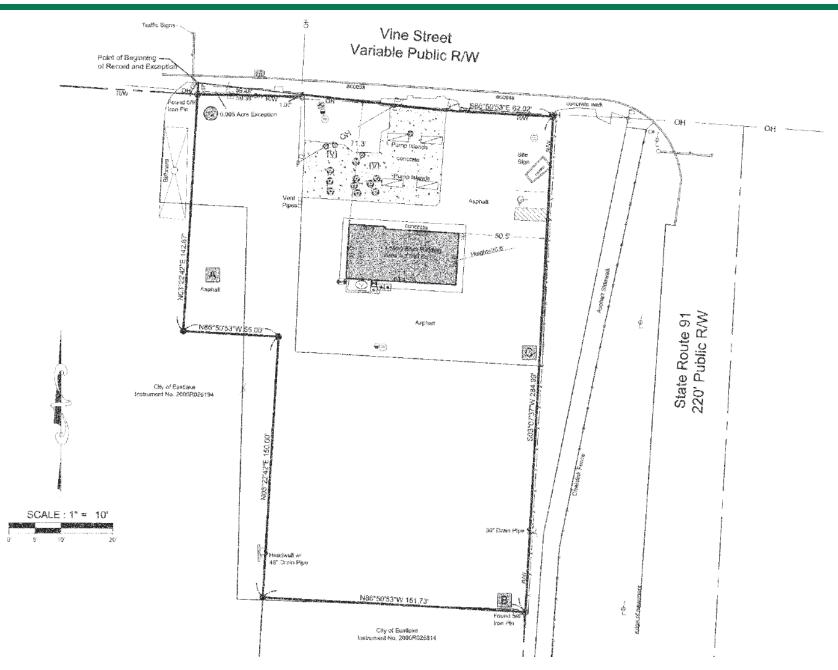

## **HIGHLIGHTS**

- +/- 1.17 acres available for ground lease or build-to-suit
- Located on the hard corner of Vine Street (US 640) & SOM Center Road (RT 91) with combined 42,701 VPD
- Excellent visibility with prominent pylon signage