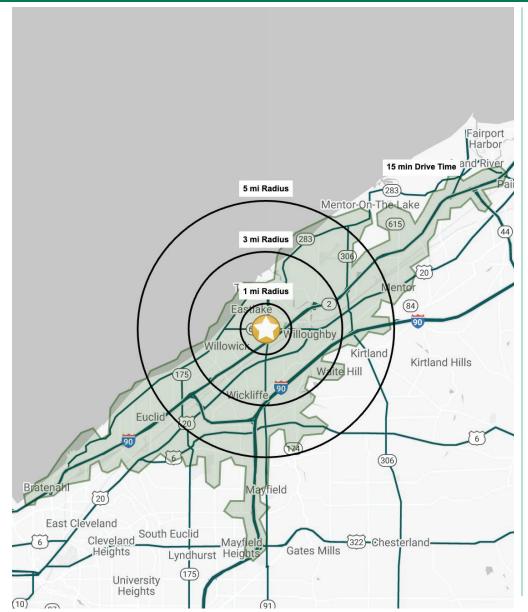

## FOR GROUND LEASE OR BTS

Hard Corner Redevelopement Opportunity

35100 Vine Street | Eastlake, Ohio 44094

|              | DEM                    | OGRAF    | PHIC SNA | APSHOT       |
|--------------|------------------------|----------|----------|--------------|
|              | 1 MILE                 | 3 MILES  | 5 MILES  | 15 MIN DRIVE |
|              | POPULATION             |          |          |              |
| 14 15        | 8,610                  | 60,708   | 117,544  | 179,336      |
|              | HOUSEHOLDS             |          |          |              |
| <b>†17</b> † | 3,812                  | 28,217   | 54,338   | 83,444       |
|              | MEDIAN AGE             |          |          |              |
|              | 41.5                   | 45.1     | 43.4     | 42.5         |
| <b>S S</b>   | AVERAGE HH INCOME      |          |          |              |
| 4            | \$81,695               | \$95,025 | \$93,220 | \$89,155     |
| \$ (\$)      | MEDIAN HH INCOME       |          |          |              |
| 13           | \$65,276               | \$73,623 | \$71,521 | \$66,918     |
|              | BUSINESSES             |          |          |              |
| 出田           | 625                    | 2,322    | 4,724    | 7,760        |
| a<br> <br>   | EMPLOYEES              |          |          |              |
| <u> </u>     | 7,301                  | 28,000   | 55,057   | 95,696       |
|              | EDUCATION: BACHELORS + |          |          |              |
|              | 20.0%                  | 29.0%    | 28.9%    | 28.4%        |