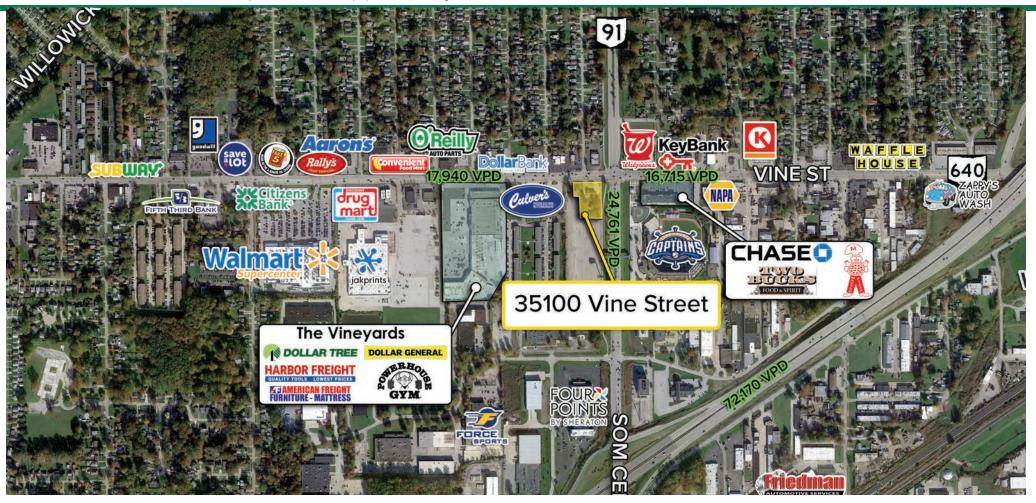

## **HIGHLIGHTS**

- +/- 1.17 acres available for ground lease or build-to-suit
- Located on the hard corner of Vine Street (US 640) & SOM Center Road (RT 91) with combined 42,701 VPD
- Excellent visibility with prominent pylon signage

- Across from the Lake County Captains Stadium. A minor league affiliate of the Cleveland Guardians with 2023 attendance of nearly 200,000 people
- Nearby major retailers including Walmart Supercenter, Discount
  Drug Mart, Harbor Freight, American Freight, Walgreens, and more