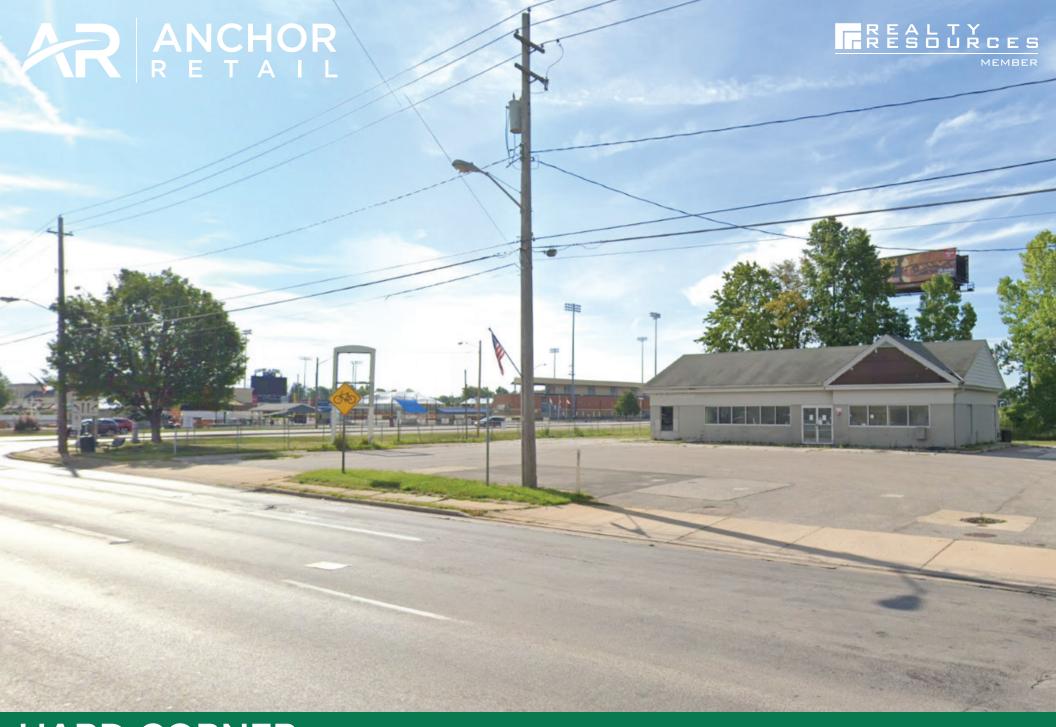

HARD CORNER REDEVELOPMENT OPPORTUNITY

35100 Vine Street Eastlake, Ohio 44094

## **HIGHLIGHTS**

- +/- 1.17 acres available for ground lease or build-to-suit
- Located on the hard corner of Vine Street (US 640) & SOM Center Road (RT 91) with combined 42,701 VPD
- Excellent visibility with prominent pylon signage

- Across from the Lake County Captains Stadium. A minor league affiliate of the Cleveland Guardians with 2023 attendance of nearly 200,000 people
- Nearby major retailers including Walmart Supercenter, Discount
  Drug Mart, Harbor Freight, American Freight, Walgreens, and more