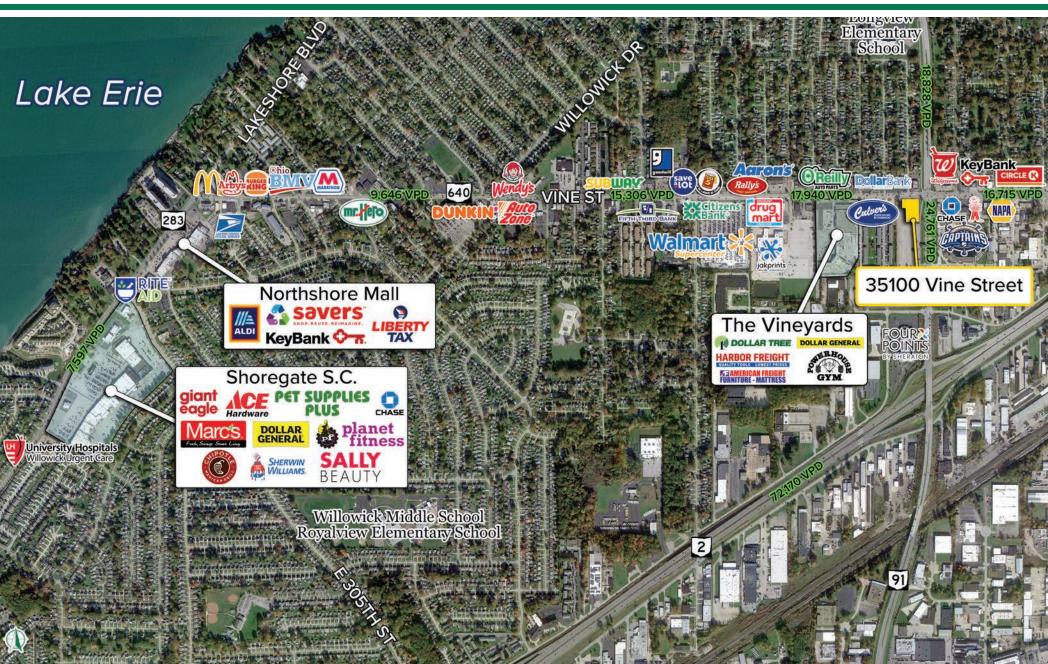

## **HIGHLIGHTS**

- +/- 1.17 acres available for ground lease or build-to-suit
- Located on the hard corner of Vine Street (US 640) & SOM Center Road (RT 91) with combined 42,701 VPD
- Excellent visibility with prominent pylon signage

- Across from the Lake County Captains Stadium. A minor league affiliate of the Cleveland Guardians with 2023 attendance of nearly 200,000 people
- Nearby major retailers including Walmart Supercenter, Discount
  Drug Mart, Harbor Freight, American Freight, Walgreens, and more