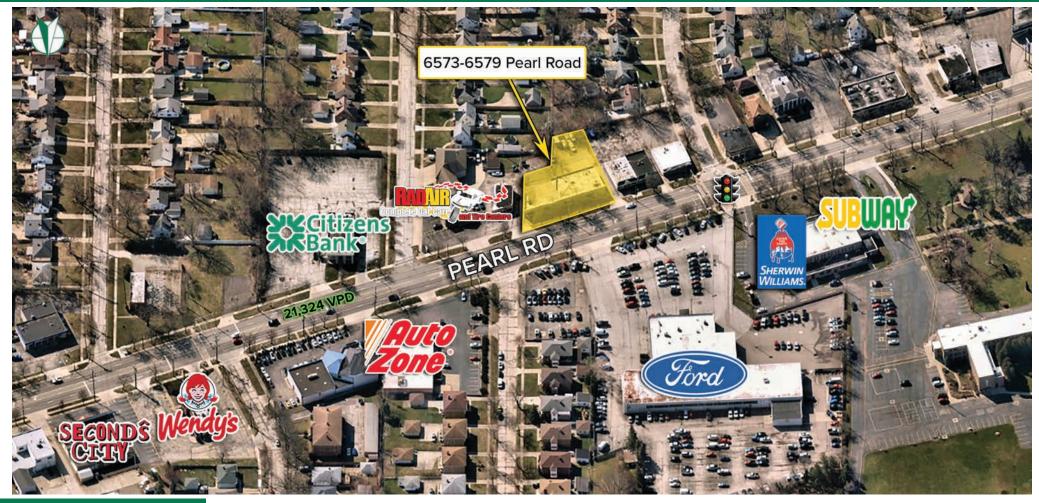

## **HIGHLIGHTS**

- ▶ Two (2) end-cap units available: +/- 928 SF each
- Excellent frontage along Pearl Road with dedicated parking lot in the rear
- Located within a densely populated area of 94,433 residents in a 3-mile radius
- ▶ Directly across from Liberty Ford, one half (1/2) mile east of Southland

- Shopping Center, and one (1) mile north of Cuyahoga Community College Western Campus
- Nearby retailers include: Bj's Wholesale, Giant Eagle Supermarket, Marc's, Petco, JoAnn Fabrics, Officemax, Party City, Marshalls, Cato Fashion, Bath & Body Works, and more!