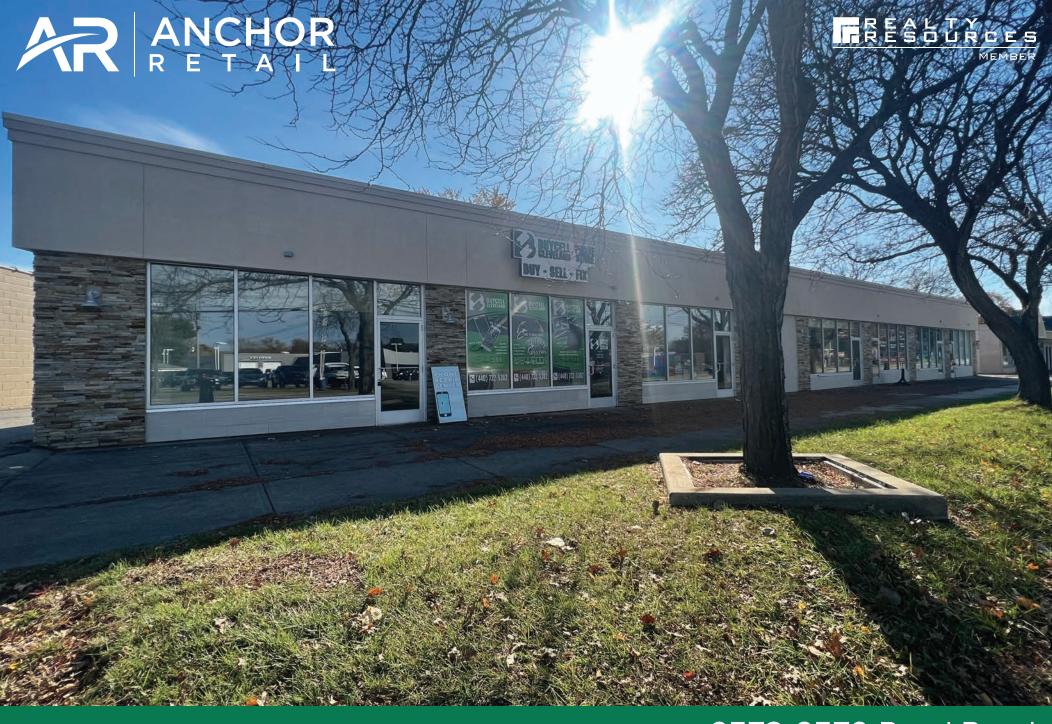

**AVAILABLE FOR LEASE** 

6573-6579 Pearl Road Parma Heights, Ohio 44130

MANAGER VINE SINGLE MANAGEMENT

## **HIGHLIGHTS**

- ▶ Two (2) end-cap units available: +/- 928 SF each
- Excellent frontage along Pearl Road with dedicated parking lot in the rear
- Located within a densely populated area of 94,433 residents in a 3-mile radius
- ▶ Directly across from Liberty Ford, one half (1/2) mile east of Southland