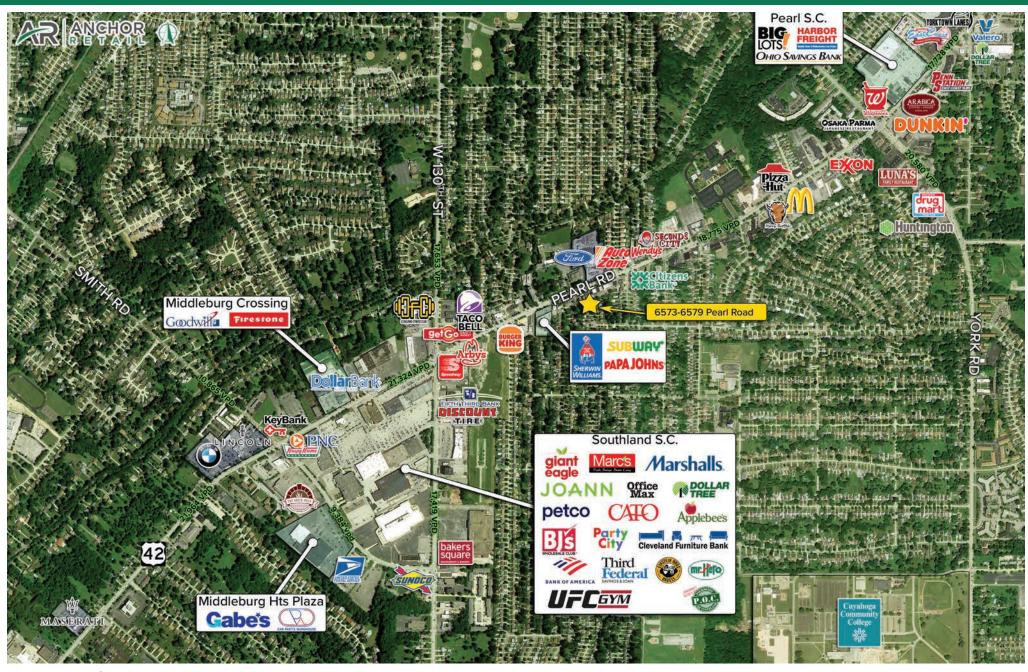

## **HIGHLIGHTS**

- ▶ Two (2) end-cap units available: +/- 928 SF each
- Excellent frontage along Pearl Road with dedicated parking lot in the rear
- Located within a densely populated area of 94,433 residents in a 3-mile radius
- ▶ Directly across from Liberty Ford, one half (1/2) mile east of Southland

- Shopping Center, and one (1) mile north of Cuyahoga Community College Western Campus
- Nearby retailers include: Bj's Wholesale, Giant Eagle Supermarket, Marc's, Petco, JoAnn Fabrics, Officemax, Party City, Marshalls, Cato Fashion, Bath & Body Works, and more!