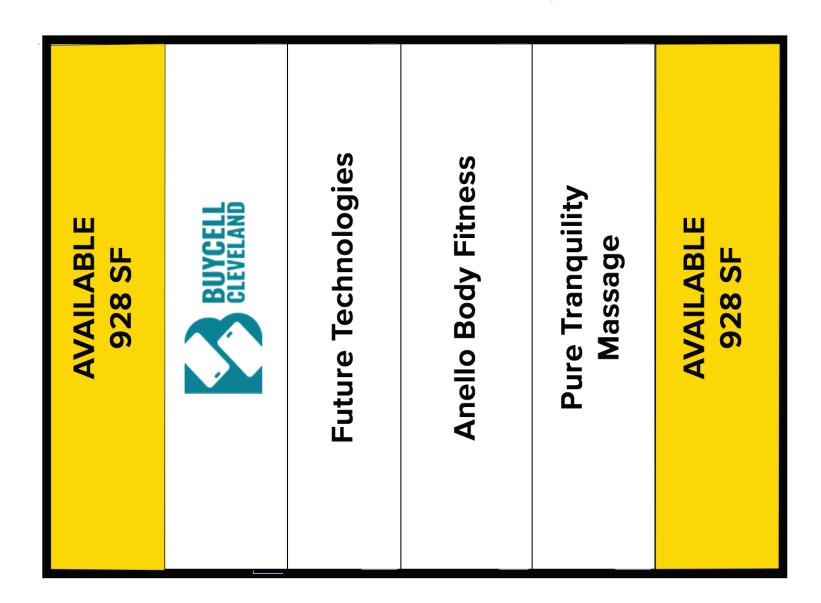

## **HIGHLIGHTS**

- ▶ Two (2) end-cap units available: +/- 928 SF each
- Excellent frontage along Pearl Road with dedicated parking lot in the rear
- Located within a densely populated area of 94,433 residents in a 3-mile radius
- ▶ Directly across from Liberty Ford, one half (1/2) mile east of Southland