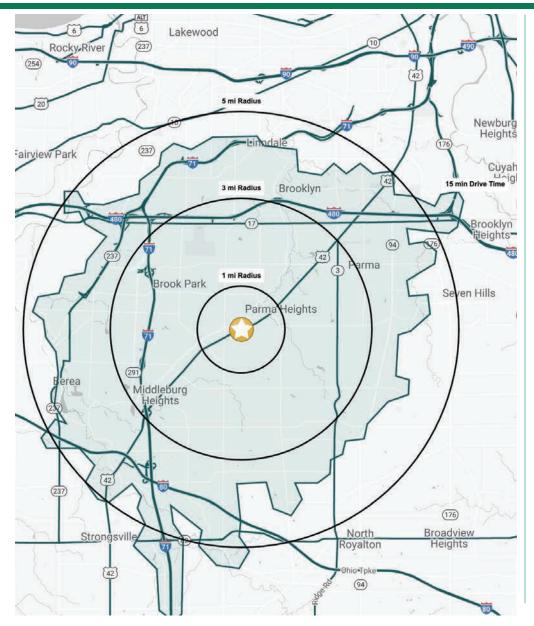

## **HIGHLIGHTS**

- ▶ Two (2) end-cap units available: +/- 928 SF each
- Excellent frontage along Pearl Road with dedicated parking lot in the rear
- Located within a densely populated area of 94,433 residents in a 3-mile radius
- ▶ Directly across from Liberty Ford, one half (1/2) mile east of Southland

|               | DEM                    | OGRAF    | PHIC SNA | APSHOT       |
|---------------|------------------------|----------|----------|--------------|
|               | 1 MILE                 | 3 MILES  | 5 MILES  | 15 MIN DRIVE |
|               | POPULATION             |          |          |              |
| 14 11         | 11,051                 | 94,433   | 240,426  | 184,305      |
|               | HOUSEHOLDS             |          |          |              |
| <b>#111</b> 1 | 4,855                  | 42,109   | 107,128  | 82,149       |
|               | MEDIAN AGE             |          |          |              |
|               | 43.4                   | 42.2     | 40.5     | 40.4         |
| \$ (\$)       | AVERAGE HH INCOME      |          |          |              |
| 13            | \$85,964               | \$87,732 | \$85,408 | \$85,134     |
| \$ (\$)       | MEDIAN HH INCOME       |          |          |              |
| 13            | \$63,111               | \$65,210 | \$63,738 | \$63,231     |
|               | BUSINESSES             |          |          |              |
|               | 419                    | 3,080    | 7,489    | 6,107        |
| <b>≦</b> ■i   | EMPLOYEES              |          |          |              |
| <u> </u>      | 4,297                  | 45,366   | 99,139   | 86,745       |
|               | EDUCATION: BACHELORS + |          |          |              |
|               | 25.6%                  | 25.9%    | 26.3%    | 25.8%        |