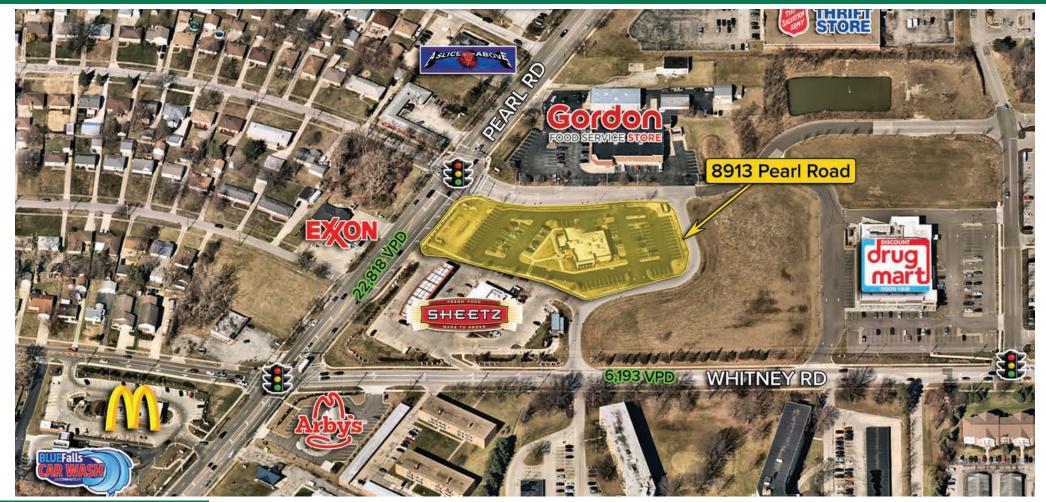

## **HIGHLIGHTS**

- +/- 6,500 SF freestanding former restaurant on 2.36 acres
- Excellent monument signage on Pearl Road
- Income from Rivian Charging Station

- Conveniently located minutes from I-71
- Join other area retailers including Lowe's, Walmart, The Home Depot, Discount Drug Mart, Gordan Food Services, BW3, Culver's and more!