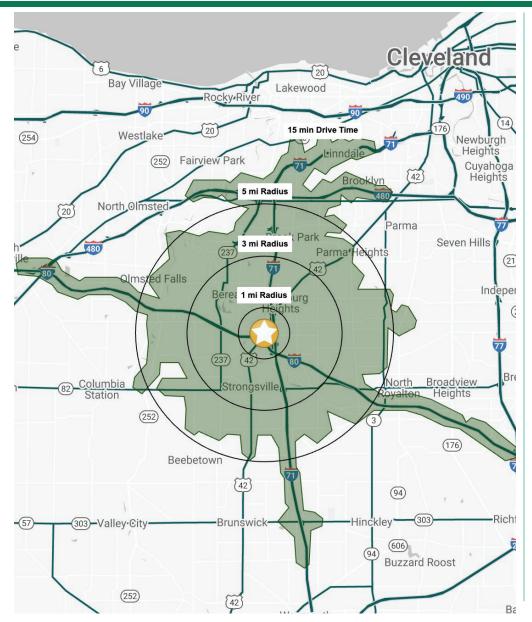

## FOR SALE Former Restaurant

|               | DEM                    | OGRAF     | PHIC SNA  | APSHOT       |
|---------------|------------------------|-----------|-----------|--------------|
|               | 1 MILE                 | 3 MILES   | 5 MILES   | 15 MIN DRIVE |
|               | POPULATION             |           |           |              |
| 14 15         | 5,474                  | 59,043    | 158,500   | 182,651      |
|               | HOUSEHOLDS             | ;         |           |              |
| <b>†117</b> † | 2,730                  | 26,027    | 68,749    | 78,467       |
|               | MEDIAN AGE             |           |           |              |
|               | 37.5                   | 43.6      | 43.0      | 42.3         |
| \$ \$         | AVERAGE HH INCOME      |           |           |              |
| 13            | \$120,218              | \$113,598 | \$106,766 | \$102,723    |
| \$ (\$)       | MEDIAN HH INCOME       |           |           |              |
| 13            | \$78,607               | \$80,638  | \$79,642  | \$76,683     |
|               | BUSINESSES             |           |           |              |
|               | 195                    | 2,607     | 5,519     | 6,978        |
| <b>≦</b> ■i   | EMPLOYEES              |           |           |              |
| 202           | 3,000                  | 35,967    | 73,200    | 99,124       |
|               | EDUCATION: BACHELORS + |           |           |              |
|               | 49.9%                  | 41.3%     | 36.2%     | 33.7%        |
|               |                        |           |           |              |