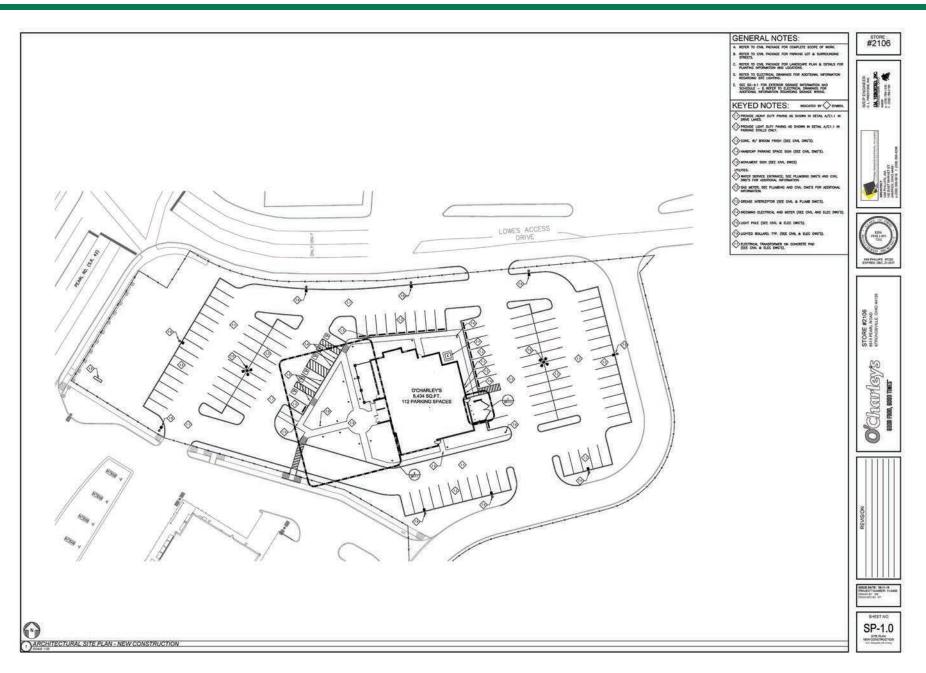

## **HIGHLIGHTS**

- +/- 6,500 SF freestanding former restaurant on 2.36 acres
- Excellent monument signage on Pearl Road
- Income from Rivian Charging Station

- Conveniently located minutes from I-71
- Join other area retailers including Lowe's, Walmart, The Home Depot, Discount Drug Mart, Gordan Food Services, BW3, Culver's and more!