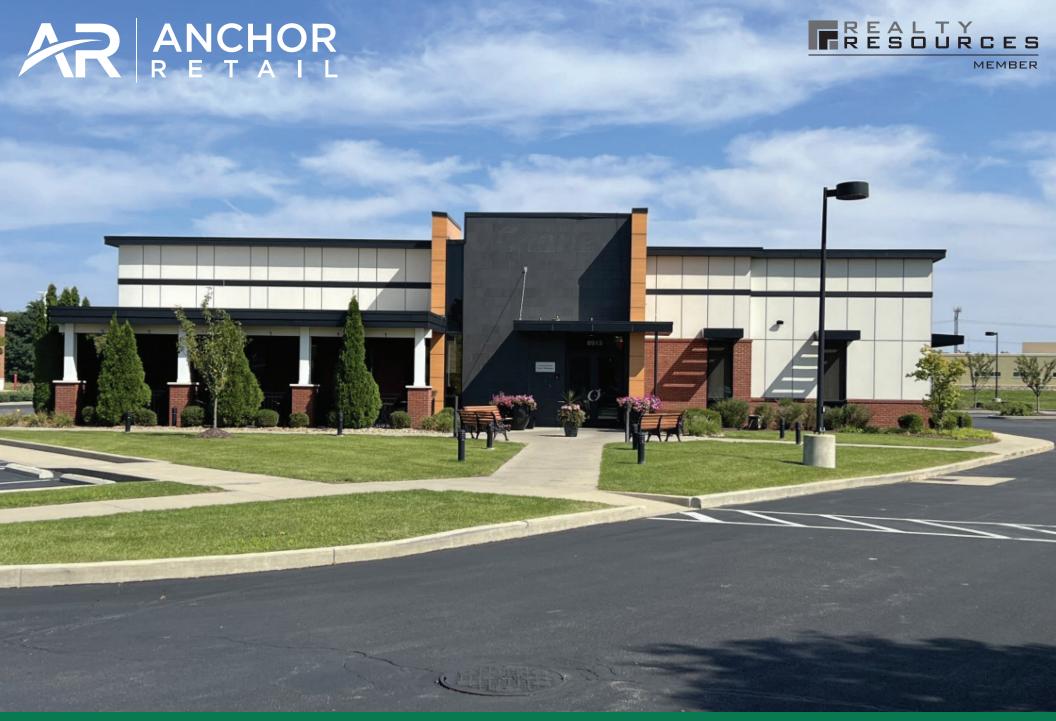

FOR SALE FORMER RESTAURANT

8913 Pearl Road Strongsville, Ohio 44136

## Former Restaurant

## **HIGHLIGHTS**

- +/- 6,500 SF freestanding former restaurant on 2.36 acres
- Excellent monument signage on Pearl Road
- Income from Rivian Charging Station

- Conveniently located minutes from I-71
- Join other area retailers including Lowe's, Walmart, The Home Depot, Discount Drug Mart, Gordan Food Services, BW3, Culver's and more!