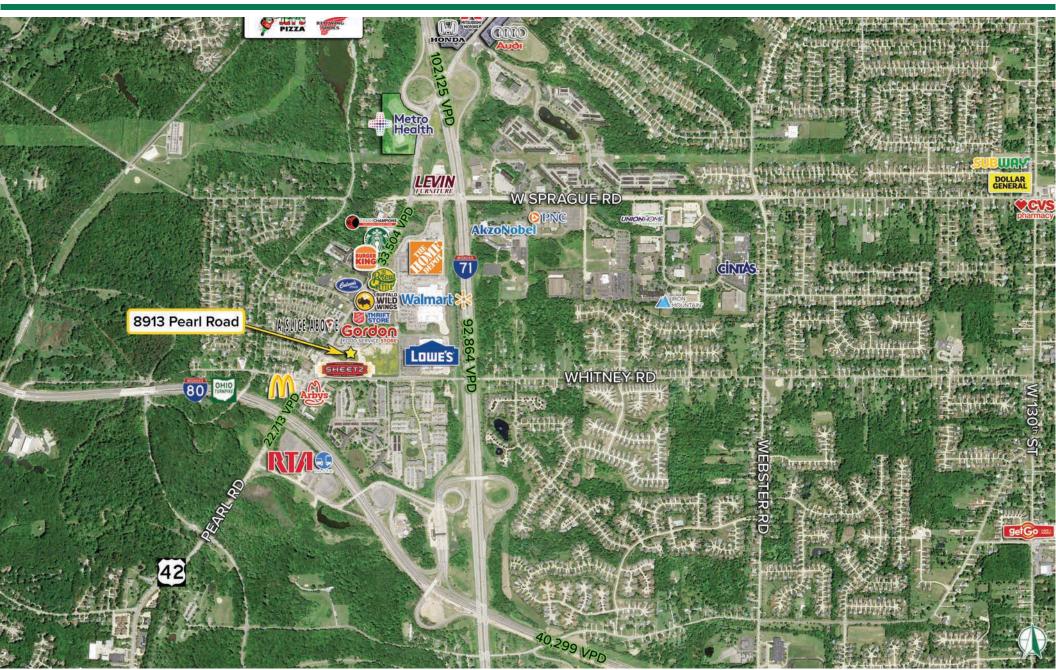

## **HIGHLIGHTS**

- +/- 6,500 SF freestanding former restaurant on 2.36 acres
- Excellent monument signage on Pearl Road
- Income from Rivian Charging Station

- Conveniently located minutes from I-71
- Join other area retailers including Lowe's, Walmart, The Home Depot, Discount Drug Mart, Gordan Food Services, BW3, Culver's and more!