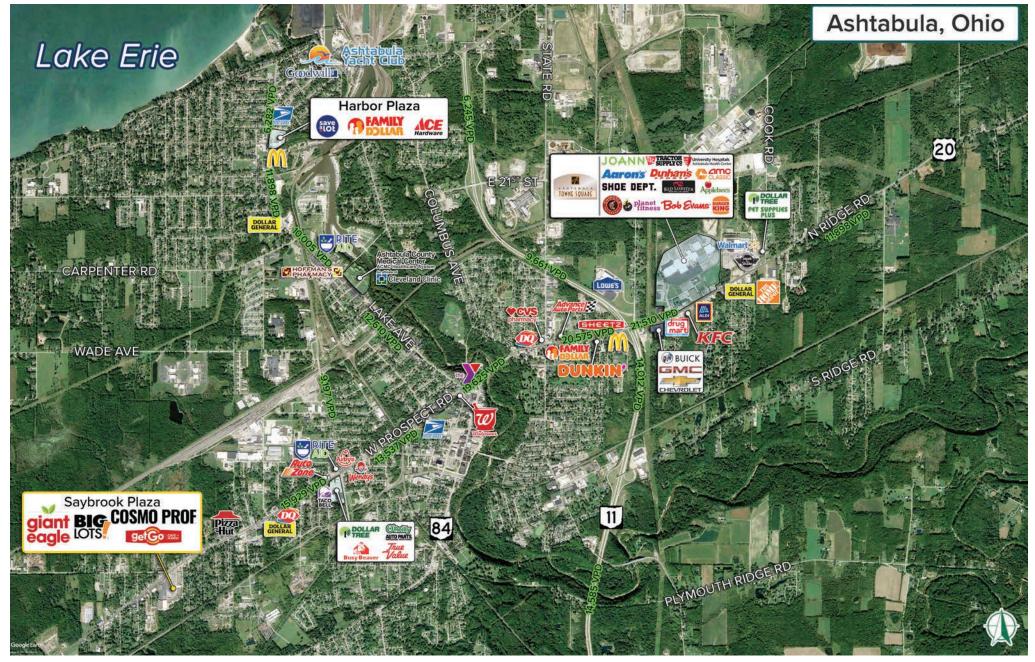

SAYBROOK PLAZA

## 2460 W Prospect Road Ashtabula, Ohio 44004

MACRIMENTS.

# FOR LEASE

### SAYBROOK PLAZA 2460 W Prospect Road | Ashtabula, Ohio 44004



#### **HIGHLIGHTS**

- Multiple anchor and junior anchor positions available as well as new outparcel opportunity adjacent to GetGo
- Join strong regional tenants including high volume Giant Eagle, Get Go, Big Lots, and Verizon
- Strategically located along W Prospect Road, providing



excellent exposure, and signalized access to over 12,000 VPS

- Ample parking for 600+ vehicles supports additional leasing opportunities
- Established community shopping center with Ashtabula's only conventional grocery store

# FOR LEASE

### **SAYBROOK PLAZA** 2460 W Prospect Road | Ashtabula, Ohio 44004







## SAYBROOK PLAZA 2460 W Prospect Road | Ashtabula, Ohio 44004







### **SAYBROOK PLAZA** 2460 W Prospect Road | Ashtabula, Ohio 44004





# FOR LEASE

### SAYBROOK PLAZA 2460 W PROPSECT ROAD | ASHTABULA, OHIO 44004



MATT WILSON | 216.342.2580 | mwilson@anchorretail.com JIMMY DIFONZO | 216.342.2634 | jdifonzo@anchorretail.com

#### Cleveland • Columbus | www.anchorretail.com

MEMBER

The information submitted herein is not auaranteed. Althouah obtained from reliable resources, it is subject to errors, omissions, prior sale and withdrawal from the market without notice. Anchor Cleveland, LLC DBA Anchor Retail, and its agents, associates, and employees make no guarantee, warranty, or representation of the property. All images contained here in are the property of Anchor Cleveland