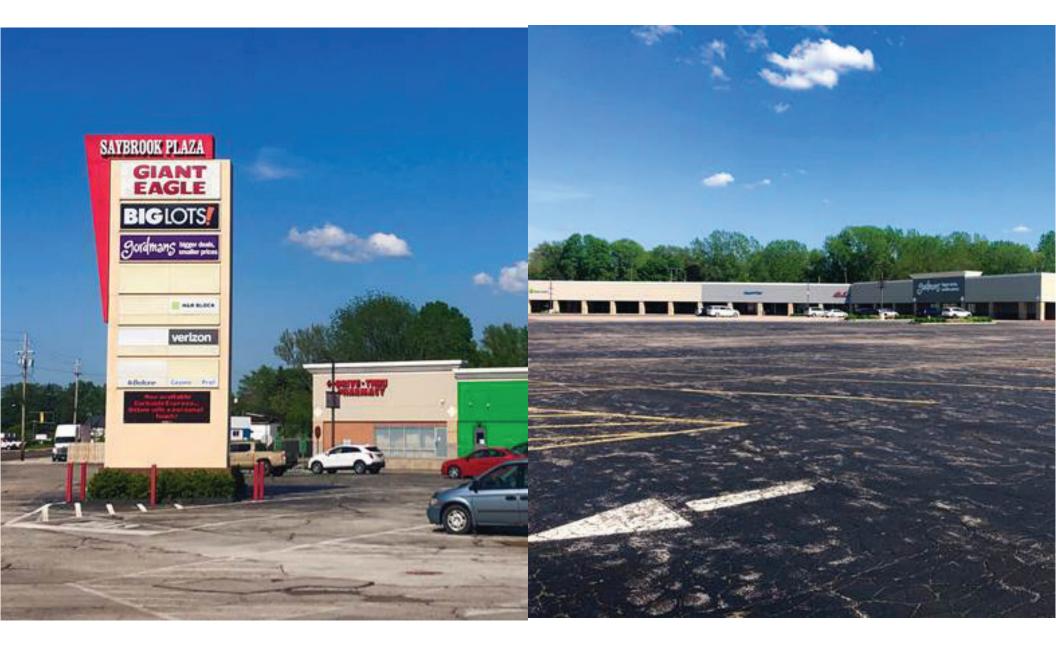

SAYBROOK PLAZA

#### **HIGHLIGHTS**

- Multiple anchor and junior anchor positions available as well as new outparcel opportunity adjacent to GetGo
- Join strong regional tenants including high volume Giant Eagle, Get Go, Big Lots, and Verizon
- Strategically located along W Prospect Road, providing

excellent exposure, and signalized access to over 12,000 VPS

- Ample parking for 600+ vehicles supports additional leasing opportunities
- Established community shopping center with Ashtabula's only conventional grocery store