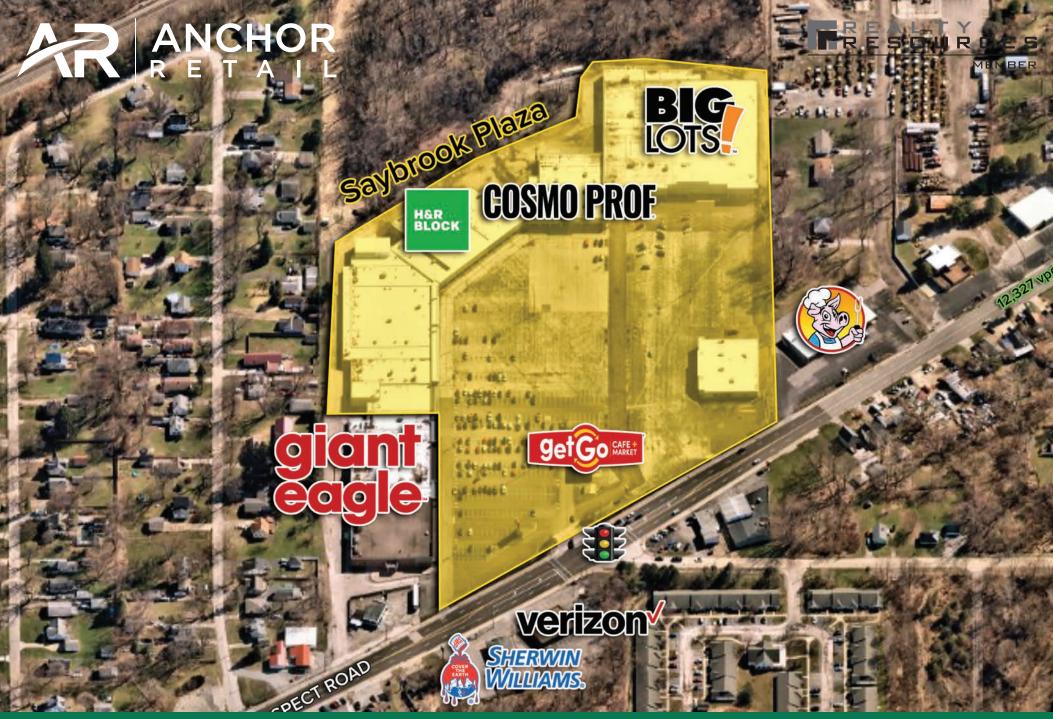

#### **HIGHLIGHTS**

- Multiple anchor and junior anchor positions available as well as new outparcel opportunity adjacent to GetGo
- Join strong regional tenants including high volume Giant Eagle, Get Go, Big Lots, and Verizon
- Strategically located along W Prospect Road, providing

excellent exposure, and signalized access to over 12,000 VPS

- Ample parking for 600+ vehicles supports additional leasing opportunities
- Established community shopping center with Ashtabula's only conventional grocery store