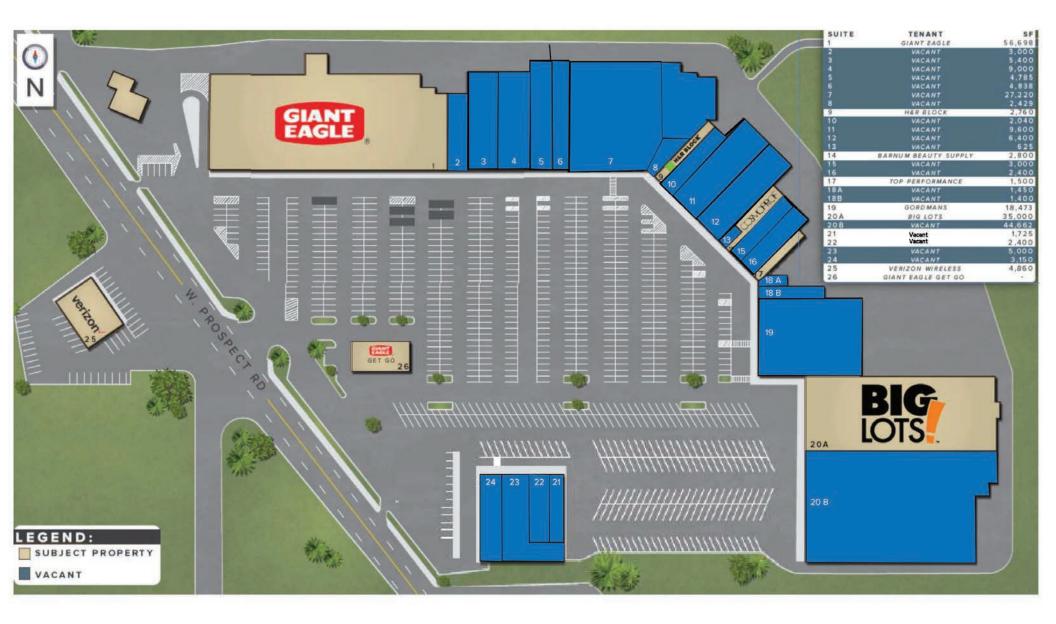

W Prospect Road Ashtabula, Ohio 44004

MACRIMENTS.

# FOR LEASE

### SAYBROOK PLAZA 2460 W Prospect Road | Ashtabula, Ohio 44004



#### **HIGHLIGHTS**

- Multiple anchor and junior anchor positions available as well as new outparcel opportunity adjacent to GetGo
- Join strong regional tenants including high volume Giant Eagle, Get Go, Big Lots, and Verizon
- Strategically located along W Prospect Road, providing



excellent exposure, and signalized access to over 12,000 VPS

- Ample parking for 600+ vehicles supports additional leasing opportunities
- Established community shopping center with Ashtabula's only conventional grocery store

# FOR LEASE

### **SAYBROOK PLAZA** 2460 W Prospect Road | Ashtabula, Ohio 44004







## SAYBROOK PLAZA 2460 W Prospect Road | Ashtabula, Ohio 44004







### **SAYBROOK PLAZA** 2460 W Prospect Road | Ashtabula, Ohio 44004





# FOR LEASE

### SAYBROOK PLAZA 2460 W PROPSECT ROAD | ASHTABULA, OHIO 44004



MATT WILSON | 216.342.2580 | mwilson@anchorretail.com JIMMY DIFONZO | 216.342.2634 | jdifonzo@anchorretail.com

#### Cleveland • Columbus | www.anchorretail.com

MEMBER

The information submitted herein is not auaranteed. Althouah obtained from reliable resources, it is subject to errors, omissions, prior sale and withdrawal from the market without notice. Anchor Cleveland, LLC DBA Anchor Retail, and its agents, associates, and employees make no guarantee, warranty, or representation of the property. All images contained here in are the property of Anchor Cleveland, LLC DBA Anchor Retail, and shall not be duplicated or reproduced wit