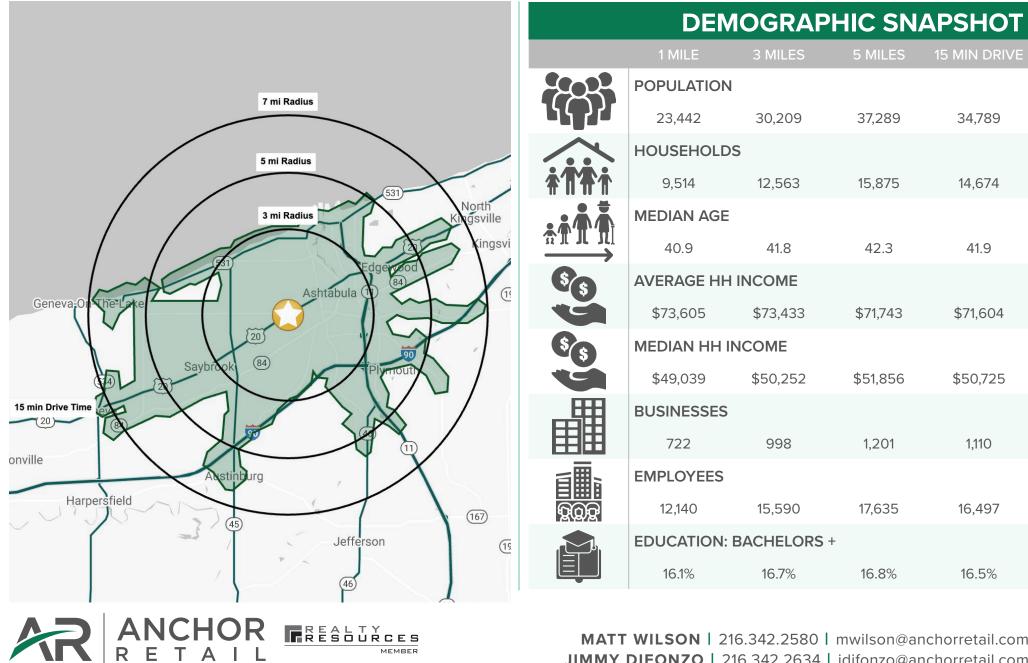

ltiple anchor and junior anchor positions available as well as new outparcel opportunity adjacent to GetGo
- Join strong regional tenants including high volume Giant Eagle, Get Go, Big Lots, and Verizon
- Strategically located along W Prospect Road, providing



excellent exposure, and signalized access to over 12,000 VPS

- Ample parking for 600+ vehicles supports additional leasing opportunities
- Established community shopping center with Ashtabula's only conventional grocery store

# FOR LEASE

### **SAYBROOK PLAZA** 2460 W Prospect Road | Ashtabula, Ohio 44004







## SAYBROOK PLAZA 2460 W Prospect Road | Ashtabula, Ohio 44004







### **SAYBROOK PLAZA** 2460 W Prospect Road | Ashtabula, Ohio 44004





# FOR LEASE

### SAYBROOK PLAZA 2460 W PROPSECT ROAD | ASHTABULA, OHIO 44004



MATT WILSON | 216.342.2580 | mwilson@anchorretail.com JIMMY DIFONZO | 216.342.2634 | jdifonzo@anchorretail.com

#### Cleveland • Columbus | www.anchorretail.com

MEMBER

The information submitted herein is not auaranteed. Althouah obtained from reliable resources, it is subject to errors, omissions, prior sale and withdrawal from the market without notice. Anchor Cleveland, LLC DBA Anchor Retail, and its agents, associates, and employees make no guarantee, warranty, or representation of the property. All images contained here in are the property of Anchor Cleveland, LLC DBA Anchor Retail, and shall not be duplicated or reproduced without express written consent of Anchor Cleveland, LLC DBA Anchor Retail. © 2024