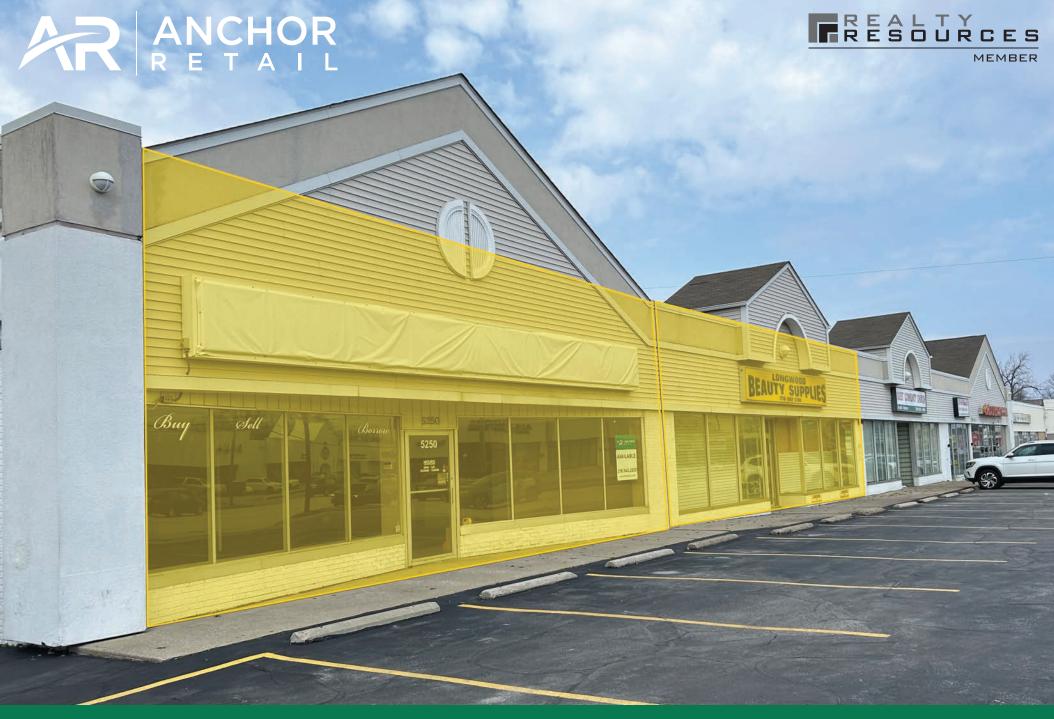

**RETAIL SPACES** 

5220-5250 Northfield Road Maple Heights, Ohio 44137

## **HIGHLIGHTS**

- 3,200 SF and 3,600 SF available in the densely populated Maple Heights suburb
- Great viability along the highly trafficked Northfield Road
- Nearby retailers include: Dunkin, McDonald's, Home Depot, Aldi, and many more