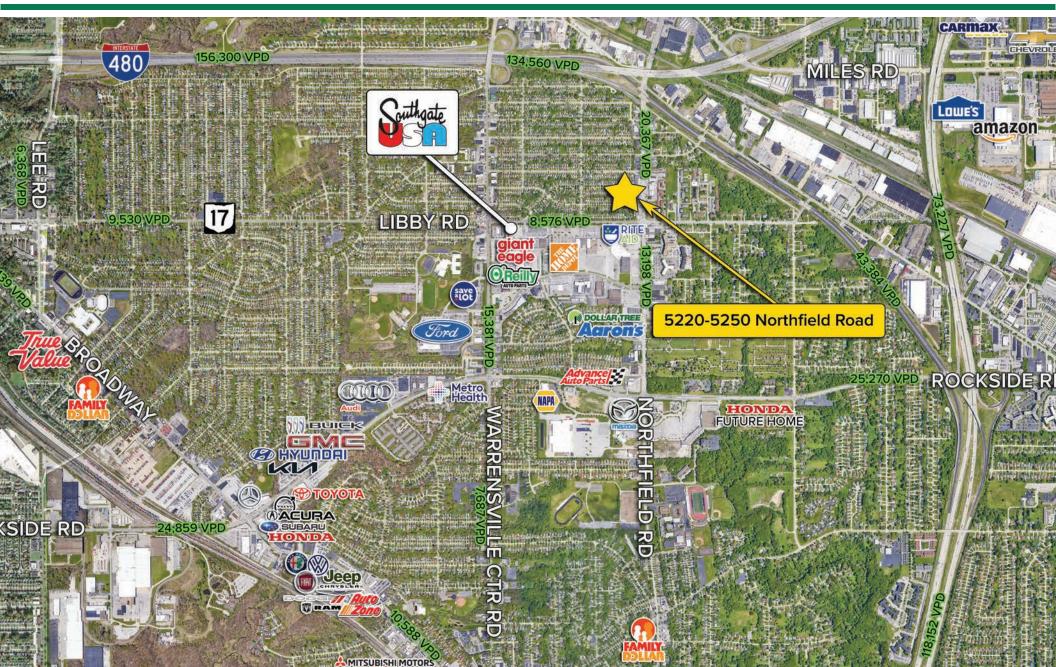

## **HIGHLIGHTS**

- 3,200 SF and 3,600 SF available in the densely populated Maple Heights suburb
- Great viability along the highly trafficked Northfield Road
- Nearby retailers include: Dunkin, McDonald's, Home Depot, Aldi, and many more

Convenient access to I-480

|              | DEM                    | OGRAP    | HIC SN    | APSHOT       |
|--------------|------------------------|----------|-----------|--------------|
|              | 1 MILE                 | 3 MILES  | 5 MILES   | 15 MIN DRIVE |
|              | POPULATION             |          |           |              |
| 14 72        | 9,582                  | 73,390   | 184,592   | 200,646      |
|              | HOUSEHOLDS             |          |           |              |
| <b>†17</b> † | 4,332                  | 33,666   | 79,892    | 87,884       |
|              | MEDIAN AGE             |          |           |              |
|              | 39.9                   | 41.8     | 42.2      | 43.3         |
| \$ (\$)      | AVERAGE HH INCOME      |          |           |              |
| 19           | \$67,218               | \$74,788 | \$106,402 | \$107,831    |
| \$ (\$)      | MEDIAN HH INCOME       |          |           |              |
|              | \$56,064               | \$54,682 | \$51,859  | \$49,801     |
|              | BUSINESSES             |          |           |              |
| 田田           | 656                    | 3,602    | 10,065    | 12,064       |
| ≦ <b>⊞</b> à | EMPLOYEES              |          |           |              |
| <u> </u>     | 6,970                  | 44,140   | 125,500   | 173,775      |
|              | EDUCATION: BACHELORS + |          |           |              |
|              | 14.5%                  | 22.9%    | 33.6%     | 35.9%        |