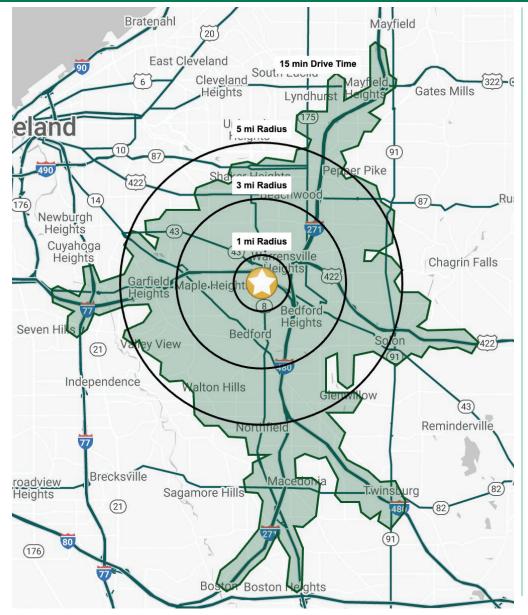

Convenient access to I-480

|              | DEM                    | OGRAP    | HIC SN    | APSHOT       |
|--------------|------------------------|----------|-----------|--------------|
|              | 1 MILE                 | 3 MILES  | 5 MILES   | 15 MIN DRIVE |
|              | POPULATION             |          |           |              |
| 14 72        | 9,582                  | 73,390   | 184,592   | 200,646      |
|              | HOUSEHOLDS             |          |           |              |
| <b>†17</b> † | 4,332                  | 33,666   | 79,892    | 87,884       |
|              | MEDIAN AGE             |          |           |              |
|              | 39.9                   | 41.8     | 42.2      | 43.3         |
| \$ (\$)      | AVERAGE HH INCOME      |          |           |              |
| 19           | \$67,218               | \$74,788 | \$106,402 | \$107,831    |
| \$ (\$)      | MEDIAN HH INCOME       |          |           |              |
|              | \$56,064               | \$54,682 | \$51,859  | \$49,801     |
|              | BUSINESSES             |          |           |              |
| 田田           | 656                    | 3,602    | 10,065    | 12,064       |
| ≦ <b>⊞</b> à | EMPLOYEES              |          |           |              |
| <u> </u>     | 6,970                  | 44,140   | 125,500   | 173,775      |
|              | EDUCATION: BACHELORS + |          |           |              |
|              | 14.5%                  | 22.9%    | 33.6%     | 35.9%        |