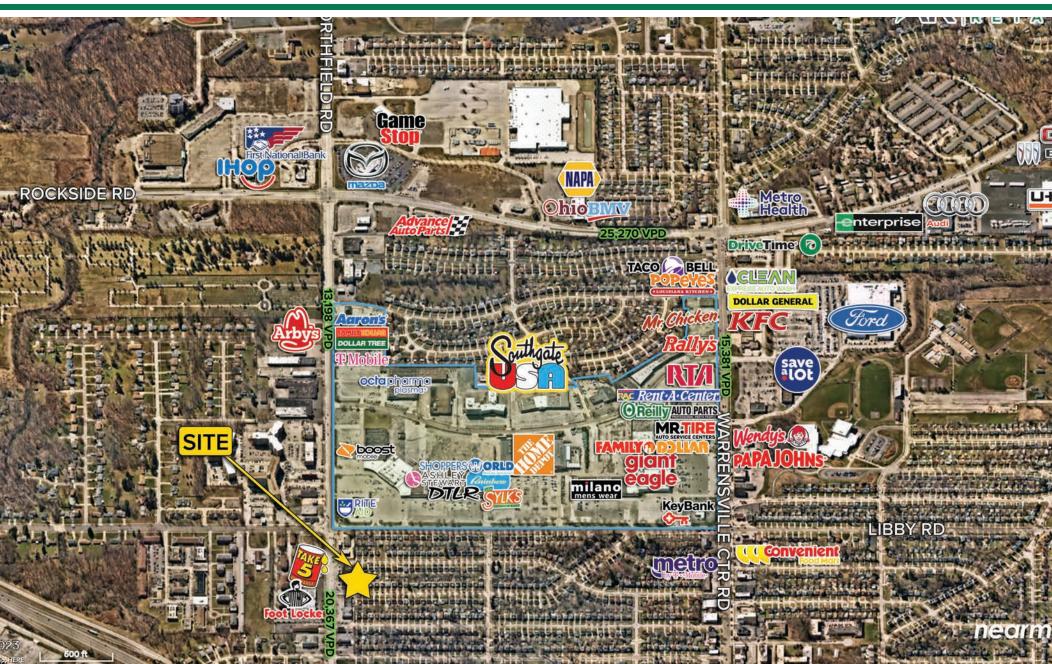

## **HIGHLIGHTS**

- 3,200 SF and 3,600 SF available in the densely populated Maple Heights suburb
- Great viability along the highly trafficked Northfield Road
- Nearby retailers include: Dunkin, McDonald's, Home Depot, Aldi, and many more

Convenient access to I-480

|              | DEM                    | OGRAP    | HIC SN    | APSHOT       |
|--------------|------------------------|----------|-----------|--------------|
|              | 1 MILE                 | 3 MILES  | 5 MILES   | 15 MIN DRIVE |
|              | POPULATION             |          |           |              |
| 14 72        | 9,582                  | 73,390   | 184,592   | 200,646      |
|              | HOUSEHOLDS             |          |           |              |
| <b>†17</b> † | 4,332                  | 33,666   | 79,892    | 87,884       |
|              | MEDIAN AGE             |          |           |              |
|              | 39.9                   | 41.8     | 42.2      | 43.3         |
| \$ (\$)      | AVERAGE HH INCOME      |          |           |              |
| 19           | \$67,218               | \$74,788 | \$106,402 | \$107,831    |
| \$ (\$)      | MEDIAN HH INCOME       |          |           |              |
|              | \$56,064               | \$54,682 | \$51,859  | \$49,801     |
|              | BUSINESSES             |          |           |              |
| 田田           | 656                    | 3,602    | 10,065    | 12,064       |
| ≦ <b>⊞</b> à | EMPLOYEES              |          |           |              |
| <u> </u>     | 6,970                  | 44,140   | 125,500   | 173,775      |
|              | EDUCATION: BACHELORS + |          |           |              |
|              | 14.5%                  | 22.9%    | 33.6%     | 35.9%        |