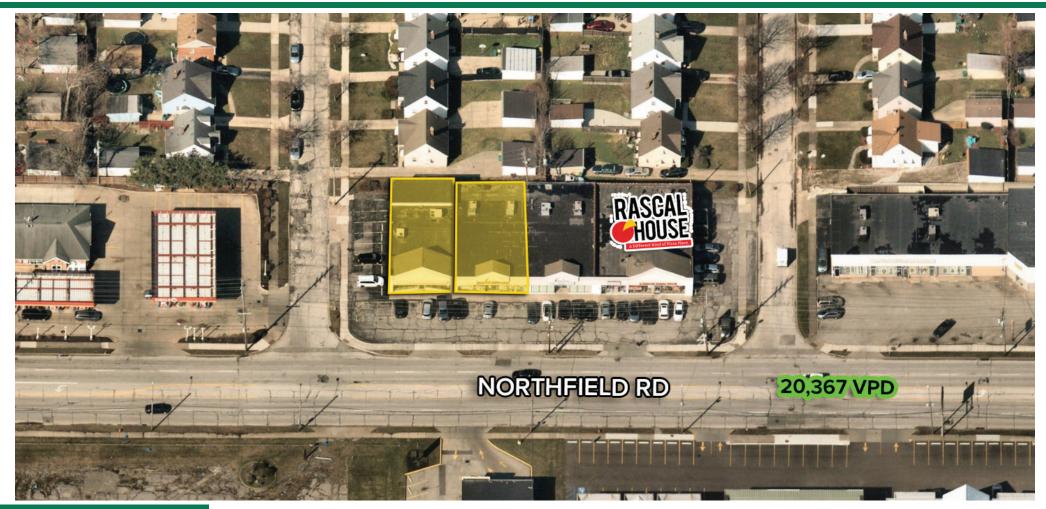

**RETAIL SPACES** 

5220-5250 Northfield Road Maple Heights, Ohio 44137

## **HIGHLIGHTS**

- 3,200 SF and 3,600 SF available in the densely populated Maple Heights suburb
- Great viability along the highly trafficked Northfield Road
- Nearby retailers include: Dunkin, McDonald's, Home Depot, Aldi, and many more