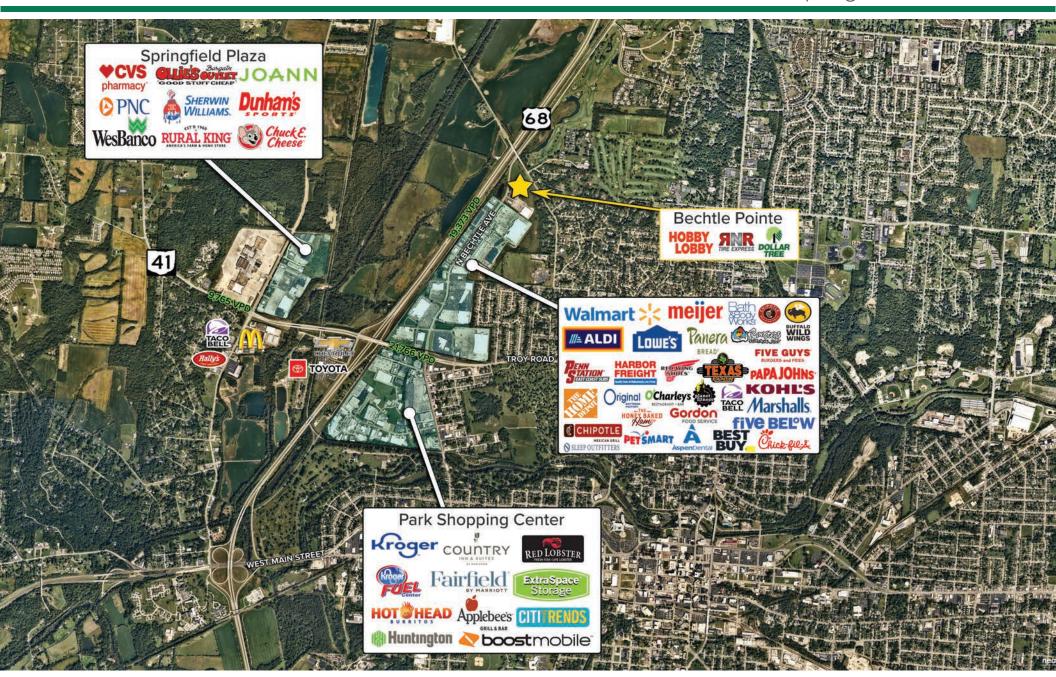

#### **HIGHLIGHTS**

- Up to 44,300 SF available for lease
- One (1) acre outlot available
- Prime development opportunity within a 10-acre shopping center located just off of US 68 in Springfield, Ohio
- ▶ Bechtle Pointe is anchored by Hobby Lobby, with nearby tenants including Aldi, Walmart, Home Depot, Harbor Freight, Lowe's, Meijer, Best Buy,

Kohl's, Marshall's, Buffalo Wild Wings, O'Charley's, Texas Roadhouse, Chipotle, NTB, Speedway, and more!

- High visibility from US 68
- Desirable location at the northernmost point of a high-traffic shopping center and surrounded by a dense residential area