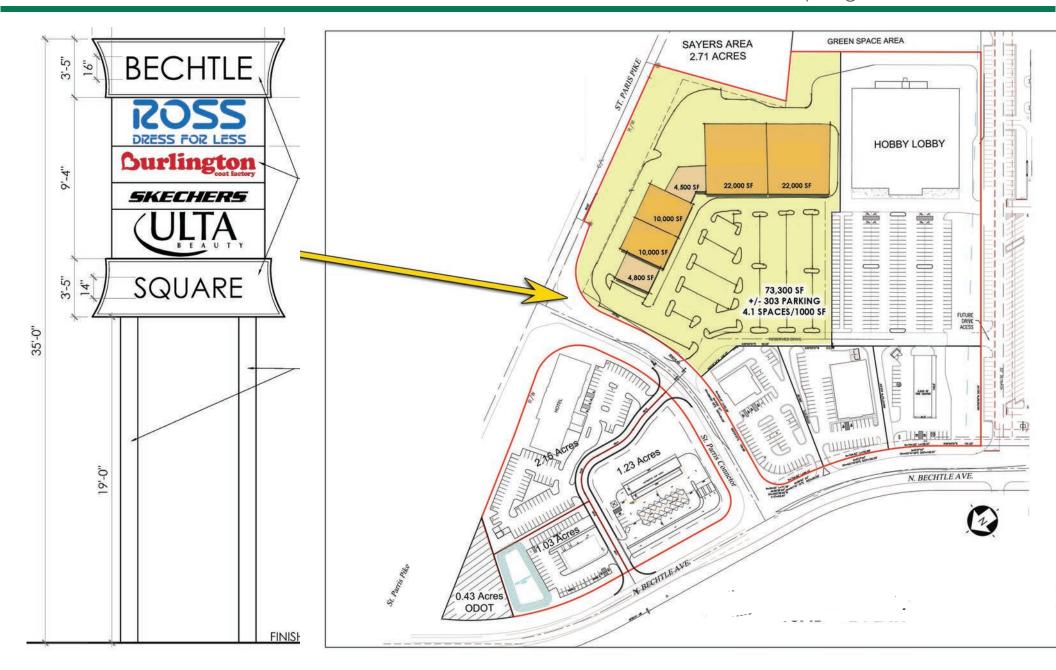

#### **HIGHLIGHTS**

- Up to 44,300 SF available for lease
- One (1) acre outlot available
- Prime development opportunity within a 10-acre shopping center located just off of US 68 in Springfield, Ohio
- ▶ Bechtle Pointe is anchored by Hobby Lobby, with nearby tenants including Aldi, Walmart, Home Depot, Harbor Freight, Lowe's, Meijer, Best Buy,

Kohl's, Marshall's, Buffalo Wild Wings, O'Charley's, Texas Roadhouse, Chipotle, NTB, Speedway, and more!

- High visibility from US 68
- Desirable location at the northernmost point of a high-traffic shopping center and surrounded by a dense residential area