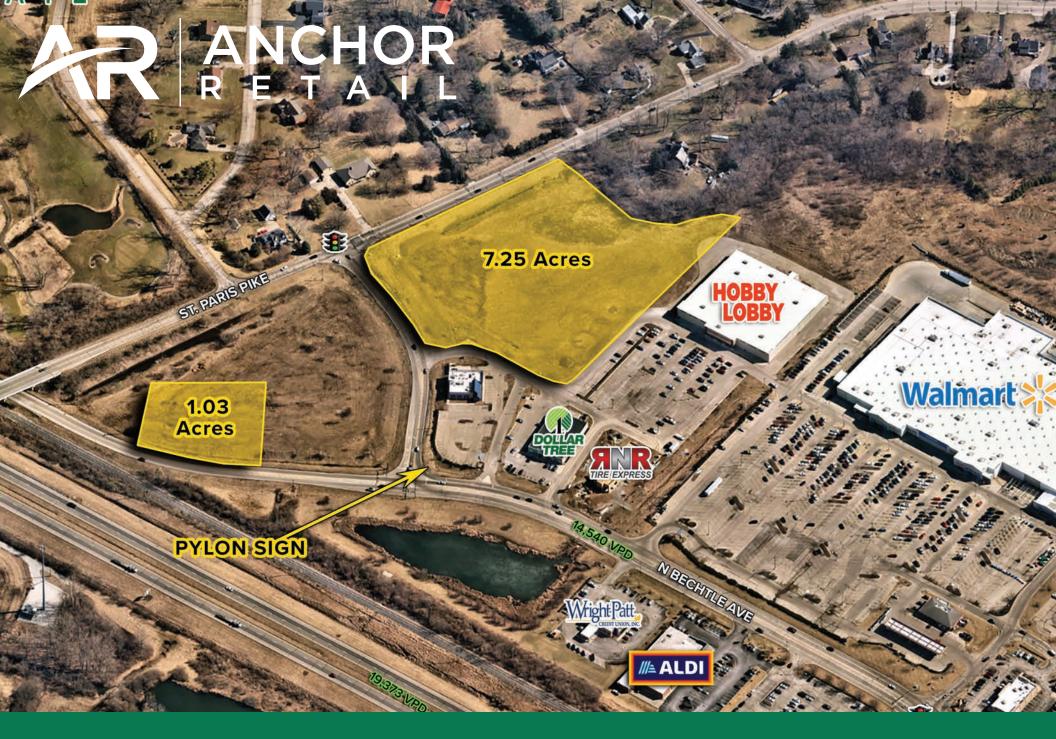

#### **AVAILABLE**

#### **HIGHLIGHTS**

- Up to 44,300 SF available for lease
- One (1) acre outlot available
- Prime development opportunity within a 10-acre shopping center located just off of US 68 in Springfield, Ohio
- ▶ Bechtle Pointe is anchored by Hobby Lobby, with nearby tenants including Aldi, Walmart, Home Depot, Harbor Freight, Lowe's, Meijer, Best Buy,

Kohl's, Marshall's, Buffalo Wild Wings, O'Charley's, Texas Roadhouse, Chipotle, NTB, Speedway, and more!

- High visibility from US 68
- Desirable location at the northernmost point of a high-traffic shopping center and surrounded by a dense residential area