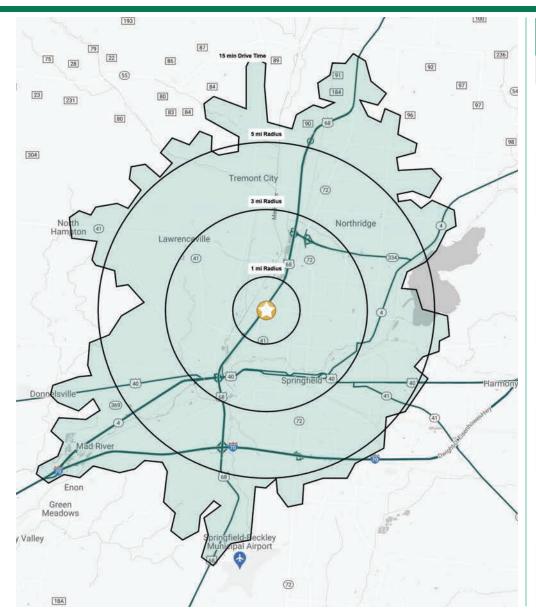

# BECHTLE POINTE

Springfield, Ohio 45504

| Note                                                                                                                                                                                                                                                                                                                 |              | DEM                    | OGRAI    | PHIC SNA | PSHOT        |
|----------------------------------------------------------------------------------------------------------------------------------------------------------------------------------------------------------------------------------------------------------------------------------------------------------------------|--------------|------------------------|----------|----------|--------------|
| 3,068 37,919 84,642 90,932  HOUSEHOLDS  1,401 15,859 35,489 38,019  MEDIAN AGE  44.0 38.9 39.7 40.1  AVERAGE HH INCOME  \$61,330 \$59,746 \$63,282 \$65,213  MEDIAN HH INCOME  \$57,532 \$48,154 \$52,432 \$54,117  BUSINESSES  228 1,428 2,310 2,422  EMPLOYEES  3,232 22,853 35,723 37,616  EDUCATION: BACHELORS + |              | 1 MILE                 | 3 MILES  | 5 MILES  | 15 MIN DRIVE |
| HOUSEHOLDS                                                                                                                                                                                                                                                                                                           |              | POPULATION             |          |          |              |
| 1,401 15,859 35,489 38,019  MEDIAN AGE  44.0 38.9 39.7 40.1  AVERAGE HH INCOME  \$61,330 \$59,746 \$63,282 \$65,213  MEDIAN HH INCOME  \$57,532 \$48,154 \$52,432 \$54,117  BUSINESSES  228 1,428 2,310 2,422  EMPLOYEES  3,232 22,853 35,723 37,616  EDUCATION: BACHELORS +                                         | 114 11       | 3,068                  | 37,919   | 84,642   | 90,932       |
| MEDIAN AGE  44.0 38.9 39.7 40.1  AVERAGE HH INCOME  \$61,330 \$59,746 \$63,282 \$65,213  MEDIAN HH INCOME  \$57,532 \$48,154 \$52,432 \$54,117  BUSINESSES  228 1,428 2,310 2,422  EMPLOYEES  3,232 22,853 35,723 37,616  EDUCATION: BACHELORS +                                                                     |              | HOUSEHOLDS             |          |          |              |
| 44.0 38.9 39.7 40.1  AVERAGE HH INCOME  \$61,330 \$59,746 \$63,282 \$65,213  MEDIAN HH INCOME  \$57,532 \$48,154 \$52,432 \$54,117  BUSINESSES  228 1,428 2,310 2,422  EMPLOYEES  3,232 22,853 35,723 37,616  EDUCATION: BACHELORS +                                                                                 | <b>†17</b> † | 1,401                  | 15,859   | 35,489   | 38,019       |
| AVERAGE HH INCOME  \$61,330 \$59,746 \$63,282 \$65,213  MEDIAN HH INCOME  \$57,532 \$48,154 \$52,432 \$54,117  BUSINESSES  228 1,428 2,310 2,422  EMPLOYEES  3,232 22,853 35,723 37,616  EDUCATION: BACHELORS +                                                                                                      |              | MEDIAN AGE             |          |          |              |
| \$61,330 \$59,746 \$63,282 \$65,213  MEDIAN HH INCOME  \$57,532 \$48,154 \$52,432 \$54,117  BUSINESSES  228 1,428 2,310 2,422  EMPLOYEES  3,232 22,853 35,723 37,616  EDUCATION: BACHELORS +                                                                                                                         |              | 44.0                   | 38.9     | 39.7     | 40.1         |
| MEDIAN HH INCOME  \$57,532 \$48,154 \$52,432 \$54,117  BUSINESSES  228 1,428 2,310 2,422  EMPLOYEES  3,232 22,853 35,723 37,616  EDUCATION: BACHELORS +                                                                                                                                                              | \$ (\$)      | AVERAGE HH I           | NCOME    |          |              |
| \$57,532 \$48,154 \$52,432 \$54,117  BUSINESSES  228 1,428 2,310 2,422  EMPLOYEES  3,232 22,853 35,723 37,616  EDUCATION: BACHELORS +                                                                                                                                                                                | 13           | \$61,330               | \$59,746 | \$63,282 | \$65,213     |
| BUSINESSES  228 1,428 2,310 2,422  EMPLOYEES  3,232 22,853 35,723 37,616  EDUCATION: BACHELORS +                                                                                                                                                                                                                     | \$ (\$)      | MEDIAN HH IN           | COME     |          |              |
| 228 1,428 2,310 2,422  EMPLOYEES  3,232 22,853 35,723 37,616  EDUCATION: BACHELORS +                                                                                                                                                                                                                                 | 13           | \$57,532               | \$48,154 | \$52,432 | \$54,117     |
| EMPLOYEES  3,232 22,853 35,723 37,616  EDUCATION: BACHELORS +                                                                                                                                                                                                                                                        |              | BUSINESSES             |          |          |              |
| 3,232 22,853 35,723 37,616  EDUCATION: BACHELORS +                                                                                                                                                                                                                                                                   | 田田           | 228                    | 1,428    | 2,310    | 2,422        |
| EDUCATION: BACHELORS +                                                                                                                                                                                                                                                                                               | <b>≦</b> ■à  | EMPLOYEES              |          |          |              |
|                                                                                                                                                                                                                                                                                                                      | 202          | 3,232                  | 22,853   | 35,723   | 37,616       |
| 35.0% 21.9% 19.6% 20.0%                                                                                                                                                                                                                                                                                              |              | EDUCATION: BACHELORS + |          |          |              |
|                                                                                                                                                                                                                                                                                                                      |              | 35.0%                  | 21.9%    | 19.6%    | 20.0%        |