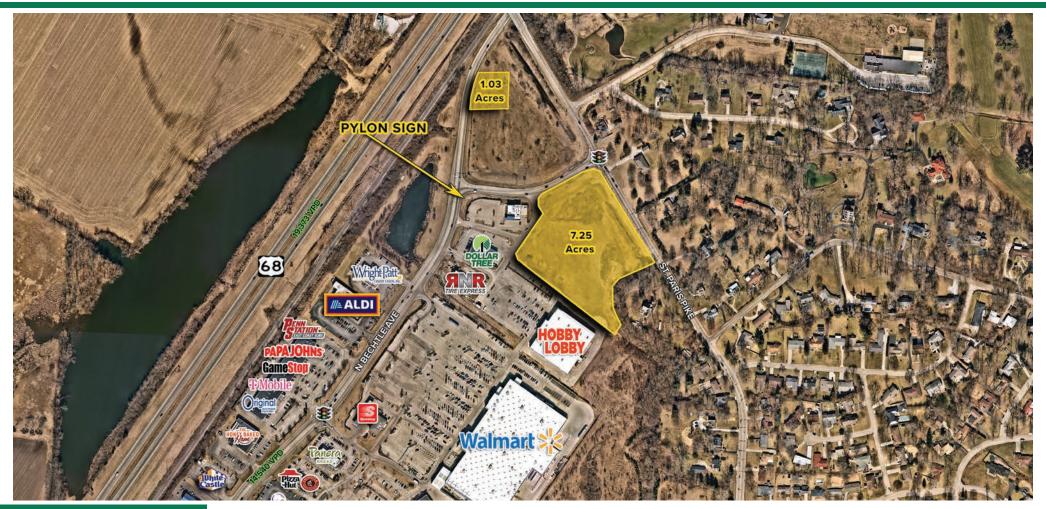

#### **AVAILABLE**

#### **HIGHLIGHTS**

- Up to 44,300 SF available for lease
- One (1) acre outlot available
- Prime development opportunity within a 10-acre shopping center located just off of US 68 in Springfield, Ohio
- ▶ Bechtle Pointe is anchored by Hobby Lobby, with nearby tenants including Aldi, Walmart, Home Depot, Harbor Freight, Lowe's, Meijer, Best Buy,

Kohl's, Marshall's, Buffalo Wild Wings, O'Charley's, Texas Roadhouse, Chipotle, NTB, Speedway, and more!

- High visibility from US 68
- Desirable location at the northernmost point of a high-traffic shopping center and surrounded by a dense residential area