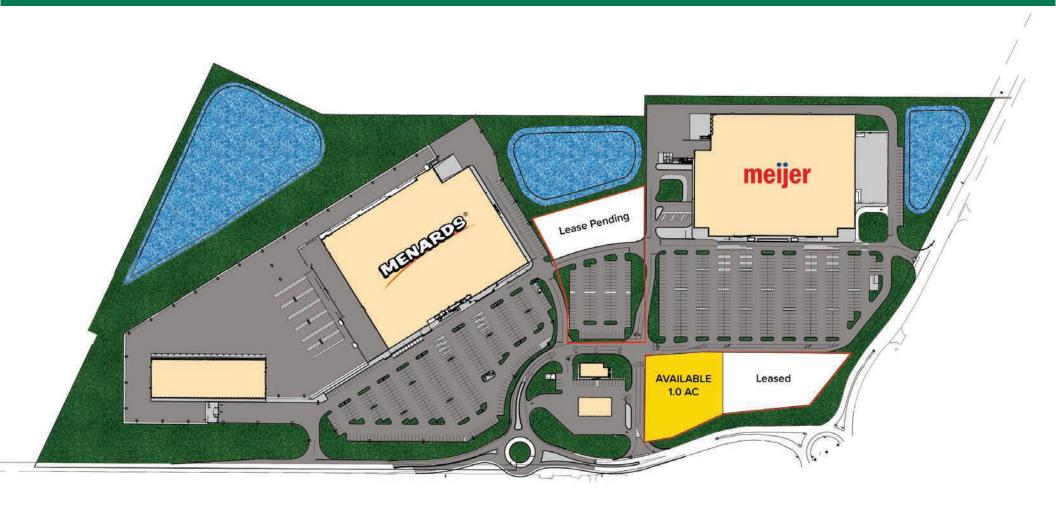

#### **HIGHLIGHTS**

- ► New 54 acre Meijer-Menards anchored project, on active Burbank Road. Meijer opened May 2023, Menard's opening 3rd quarter 2024
- 1 remaining 1-acre pad available
- Premier regional shopping destination servicing an expansive trade area
- Over 1 MM SF of retail within 1 (one) mile of the plaza including: Kohl's, TJ Maxx,