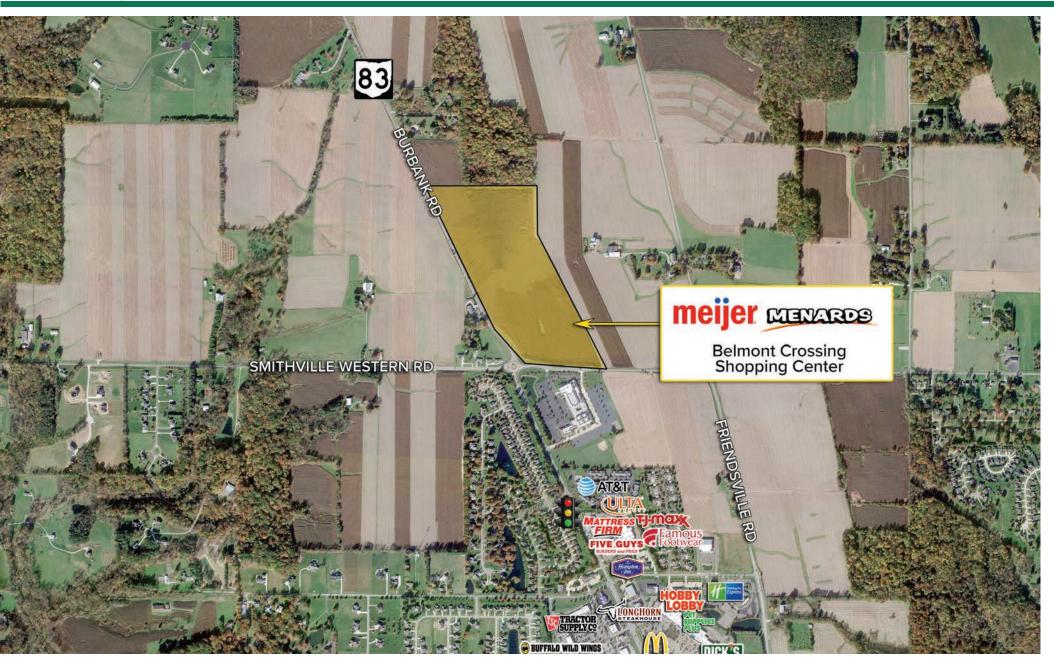

#### **HIGHLIGHTS**

- ► New 54 acre Meijer-Menards anchored project, on active Burbank Road. Meijer opened May 2023, Menard's opening 3rd quarter 2024
- 1 remaining 1-acre pad available
- Premier regional shopping destination servicing an expansive trade area
- Over 1 MM SF of retail within 1 (one) mile of the plaza including: Kohl's, TJ Maxx,

Petco, Dicks, Hobby Lobby, ULTA, Wal-Mart, Old Navy, Lowe's, Best Buy, and more

- Over 20 national and regional restaurants in immediate market
- One of Ohio's Most Sought After County Seat Markets
- DRONE VIDEO