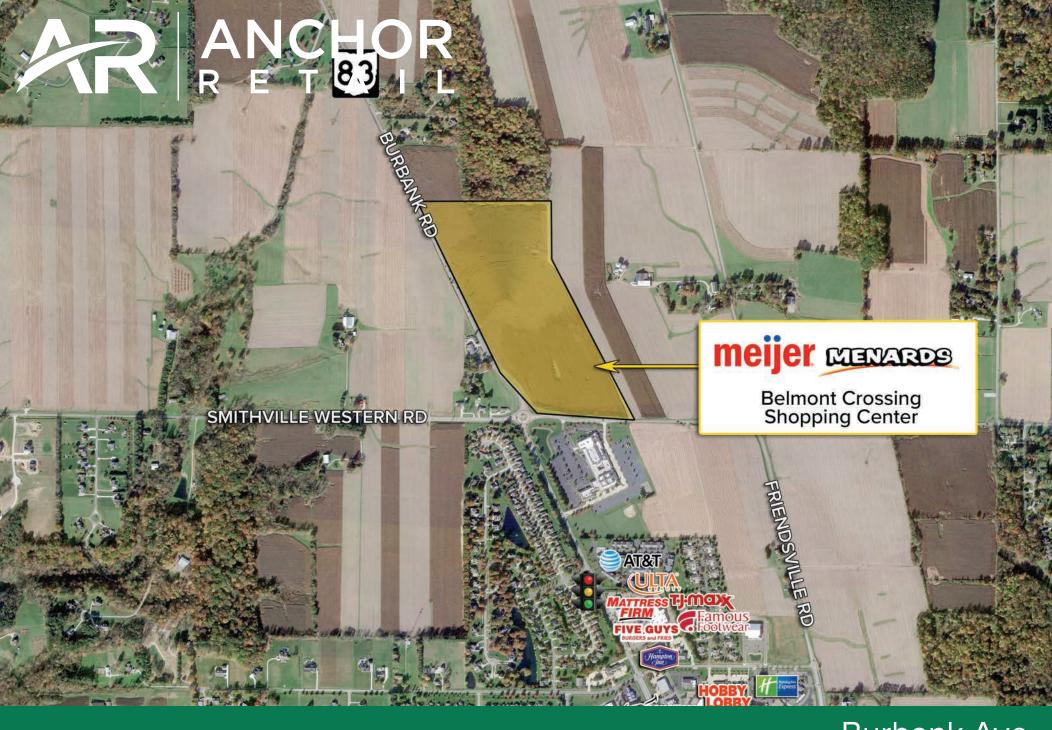

**BELMONT CROSSING** 

Burbank Ave. Wooster, Ohio 44691

#### **BELMONT CROSSING**

Burbank Ave. | Wooster, Ohio 44691

#### **HIGHLIGHTS**

- ► New 54 acre Meijer-Menards anchored project, on active Burbank Road. Meijer opened May 2023, Menard's opening 3rd quarter 2024
- 1 remaining 1-acre pad available
- Premier regional shopping destination servicing an expansive trade area
- Over 1 MM SF of retail within 1 (one) mile of the plaza including: Kohl's, TJ Maxx,

Petco, Dicks, Hobby Lobby, ULTA, Wal-Mart, Old Navy, Lowe's, Best Buy, and more

- Over 20 national and regional restaurants in immediate market
- One of Ohio's Most Sought After County Seat Markets
- DRONE VIDEO