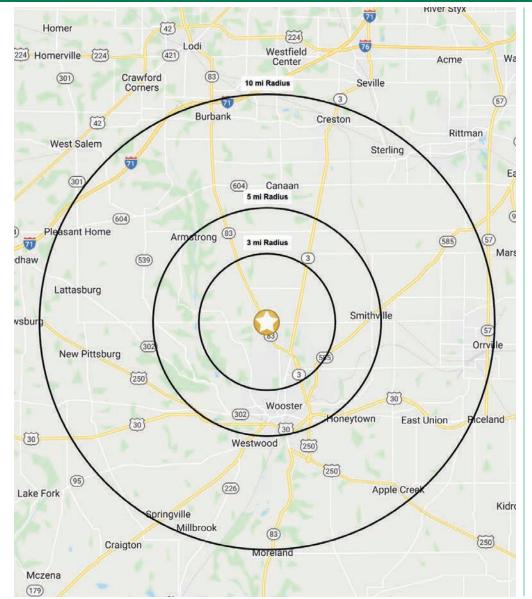

#### **BELMONT CROSSING**

Burbank Ave. | Wooster, Ohio 44691

|              | DEM                    | IOGRAP   | PHIC SNAF | PSHOT |
|--------------|------------------------|----------|-----------|-------|
|              | 3 MILES                | 5 MILES  | 10 MILES  |       |
|              | POPULATION             |          |           |       |
|              | 17,822                 | 33,979   | 70,276    |       |
|              | HOUSEHOLDS             |          |           |       |
| <b>†17</b> † | 7,848                  | 13,898   | 27,579    |       |
|              | MEDIAN AGE             |          |           |       |
|              | 46.3                   | 40.7     | 39.6      |       |
| \$ (\$       | AVERAGE HH INCOME      |          |           |       |
| 19           | \$81,755               | \$75,561 | \$77,848  |       |
| \$ (\$)      | MEDIAN HH INCOME       |          |           |       |
| 15           | \$62,654               | \$56,722 | \$61,004  |       |
|              | BUSINESSES             |          |           |       |
|              | 675                    | 1,502    | 2,330     |       |
| <b>alli</b>  | EMPLOYEES              |          |           |       |
| 202          | 12,991                 | 28,179   | 43,547    |       |
|              | EDUCATION: BACHELORS + |          |           |       |
|              | 32.3%                  | 28.6%    | 25.0%     |       |
|              |                        |          |           |       |