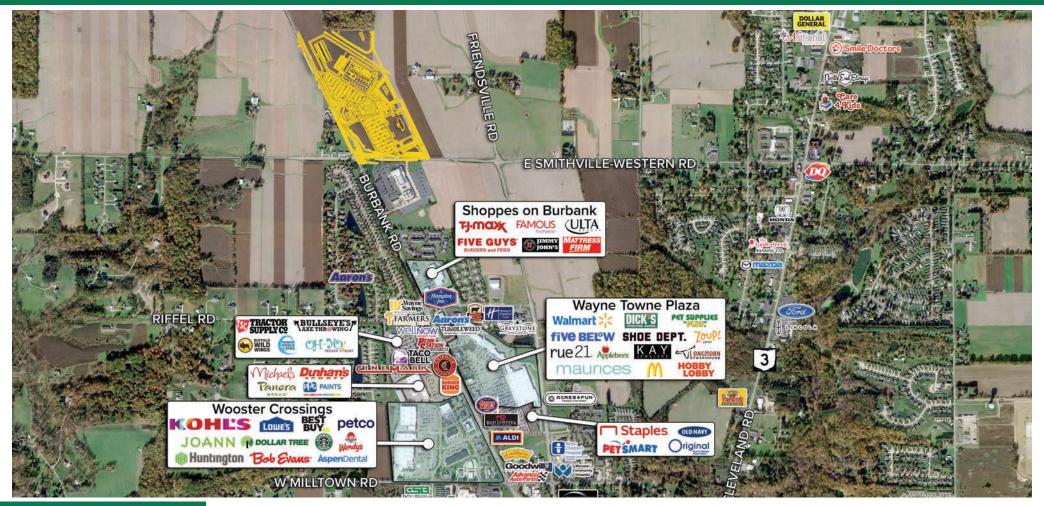

#### **HIGHLIGHTS**

- ► New 54 acre Meijer-Menards anchored project, on active Burbank Road. Meijer opened May 2023, Menard's opening 3rd quarter 2024
- 1 remaining 1-acre pad available
- Premier regional shopping destination servicing an expansive trade area
- Over 1 MM SF of retail within 1 (one) mile of the plaza including: Kohl's, TJ Maxx,

Petco, Dicks, Hobby Lobby, ULTA, Wal-Mart, Old Navy, Lowe's, Best Buy, and more

- Over 20 national and regional restaurants in immediate market
- One of Ohio's Most Sought After County Seat Markets
- DRONE VIDEO