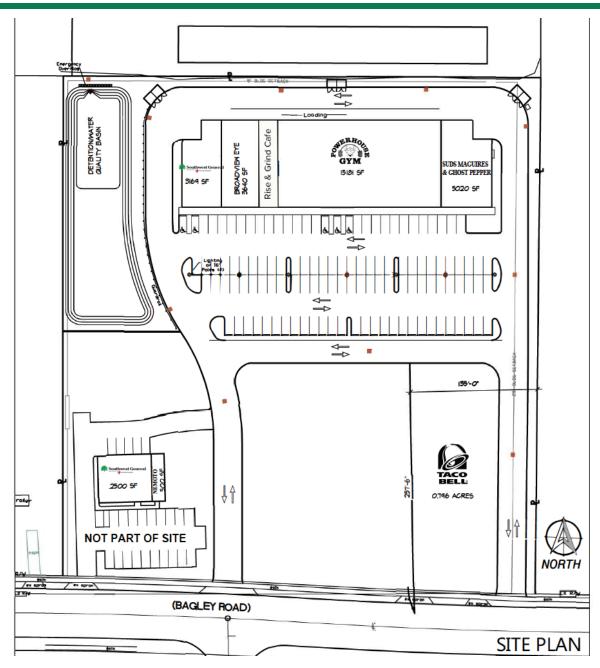

#### **HIGHLIGHTS**

- ▶ FULLY LEASED! Rise & Grind Cafe coming soon this fall!
- Signalized access with over 22,200 VPD
- Generous on-site parking
- Excellent monument signage available on West Bagley Road at

#### traffic signal

 Direct and neighboring co-tenancy: Power House Gym, Taco Bell, Southwest General - Women's Medical Center, Burger King, and many others

ALLISON GIOMUSO | 216.342.2620 | agiomuso@anchorretail.com VICTOR KIRALLAH | 216.342.2626 | vkirallah@anchorretail.com