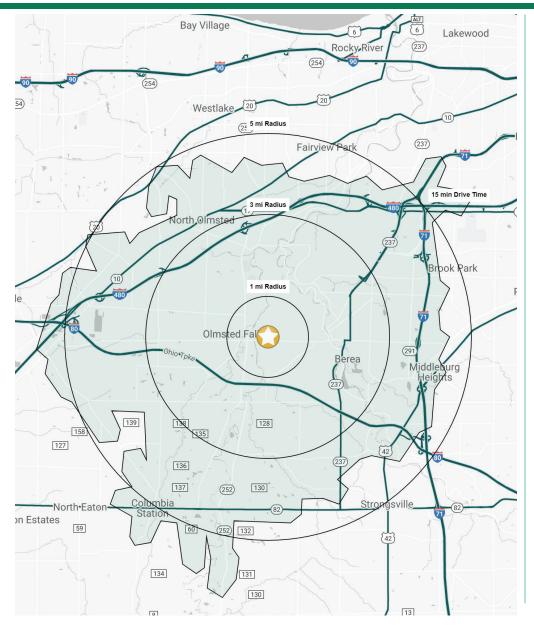

# **BAGLEY COMMONS**

1314 West Bagley Road | Berea, Ohio 44017

| POPULATION                                                                                                                                                                                                                                                                                                                  |               | DEM                    | OGRAF     | PHIC SNA  | APSHOT       |
|-----------------------------------------------------------------------------------------------------------------------------------------------------------------------------------------------------------------------------------------------------------------------------------------------------------------------------|---------------|------------------------|-----------|-----------|--------------|
| 5,322 49,549 135,165 107,429  HOUSEHOLDS  2,154 21,084 57,910 46,028  MEDIAN AGE  41.6 41.7 43.0 42.4  AVERAGE HH INCOME  \$114,429 \$104,770 \$111,414 \$108,461  MEDIAN HH INCOME  \$102,824 \$84,312 \$84,430 \$83,389  BUSINESSES  267 1,393 4,707 3,865  EMPLOYEES  3,481 18,303 65,531 54,829  EDUCATION: BACHELORS + |               | 1 MILE                 | 3 MILES   | 5 MILES   | 15 MIN DRIVE |
| HOUSEHOLDS  2,154 21,084 57,910 46,028  MEDIAN AGE  41.6 41.7 43.0 42.4  AVERAGE HH INCOME  \$114,429 \$104,770 \$111,414 \$108,461  MEDIAN HH INCOME  \$102,824 \$84,312 \$84,430 \$83,389  BUSINESSES  267 1,393 4,707 3,865  EMPLOYEES  3,481 18,303 65,531 54,829  EDUCATION: BACHELORS +                               |               | POPULATION             |           |           |              |
| 2,154 21,084 57,910 46,028  MEDIAN AGE  41.6 41.7 43.0 42.4  AVERAGE HH INCOME  \$114,429 \$104,770 \$111,414 \$108,461  MEDIAN HH INCOME  \$102,824 \$84,312 \$84,430 \$83,389  BUSINESSES  267 1,393 4,707 3,865  EMPLOYEES  3,481 18,303 65,531 54,829  EDUCATION: BACHELORS +                                           | 14 71         | 5,322                  | 49,549    | 135,165   | 107,429      |
| MEDIAN AGE  41.6 41.7 43.0 42.4  AVERAGE HH INCOME  \$1114,429 \$104,770 \$111,414 \$108,461  MEDIAN HH INCOME  \$102,824 \$84,312 \$84,430 \$83,389  BUSINESSES  267 1,393 4,707 3,865  EMPLOYEES  3,481 18,303 65,531 54,829  EDUCATION: BACHELORS +                                                                      |               | HOUSEHOLDS             |           |           |              |
| 41.6 41.7 43.0 42.4  AVERAGE HH INCOME  \$114,429 \$104,770 \$111,414 \$108,461  MEDIAN HH INCOME  \$102,824 \$84,312 \$84,430 \$83,389  BUSINESSES  267 1,393 4,707 3,865  EMPLOYEES  3,481 18,303 65,531 54,829  EDUCATION: BACHELORS +                                                                                   | <b>†117</b> † | 2,154                  | 21,084    | 57,910    | 46,028       |
| AVERAGE HH INCOME  \$114,429 \$104,770 \$111,414 \$108,461  MEDIAN HH INCOME  \$102,824 \$84,312 \$84,430 \$83,389  BUSINESSES  267 1,393 4,707 3,865  EMPLOYEES  3,481 18,303 65,531 54,829  EDUCATION: BACHELORS +                                                                                                        |               | MEDIAN AGE             |           |           |              |
| \$114,429 \$104,770 \$111,414 \$108,461  MEDIAN HH INCOME  \$102,824 \$84,312 \$84,430 \$83,389  BUSINESSES  267 1,393 4,707 3,865  EMPLOYEES  3,481 18,303 65,531 54,829  EDUCATION: BACHELORS +                                                                                                                           |               | 41.6                   | 41.7      | 43.0      | 42.4         |
| ## MEDIAN HH INCOME  \$102,824 \$84,312 \$84,430 \$83,389  ## BUSINESSES  267 1,393 4,707 3,865  ## EMPLOYEES  3,481 18,303 65,531 54,829  ## EDUCATION: BACHELORS +                                                                                                                                                        | \$ (\$)       | AVERAGE HH I           | NCOME     |           |              |
| \$102,824 \$84,312 \$84,430 \$83,389  BUSINESSES  267 1,393 4,707 3,865  EMPLOYEES  3,481 18,303 65,531 54,829  EDUCATION: BACHELORS +                                                                                                                                                                                      | 13            | \$114,429              | \$104,770 | \$111,414 | \$108,461    |
| BUSINESSES  267 1,393 4,707 3,865  EMPLOYEES  3,481 18,303 65,531 54,829  EDUCATION: BACHELORS +                                                                                                                                                                                                                            | \$ (\$)       | MEDIAN HH INCOME       |           |           |              |
| 267 1,393 4,707 3,865  EMPLOYEES  3,481 18,303 65,531 54,829  EDUCATION: BACHELORS +                                                                                                                                                                                                                                        | 13            | \$102,824              | \$84,312  | \$84,430  | \$83,389     |
| EMPLOYEES  3,481 18,303 65,531 54,829  EDUCATION: BACHELORS +                                                                                                                                                                                                                                                               |               | BUSINESSES             |           |           |              |
| 3,481 18,303 65,531 54,829  EDUCATION: BACHELORS +                                                                                                                                                                                                                                                                          | 田田            | 267                    | 1,393     | 4,707     | 3,865        |
| EDUCATION: BACHELORS +                                                                                                                                                                                                                                                                                                      |               | EMPLOYEES              |           |           |              |
|                                                                                                                                                                                                                                                                                                                             |               | 3,481                  | 18,303    | 65,531    | 54,829       |
| 42.1% 39.0% 37.7% 37.3%                                                                                                                                                                                                                                                                                                     |               | EDUCATION: BACHELORS + |           |           |              |
|                                                                                                                                                                                                                                                                                                                             |               | 42.1%                  | 39.0%     | 37.7%     | 37.3%        |