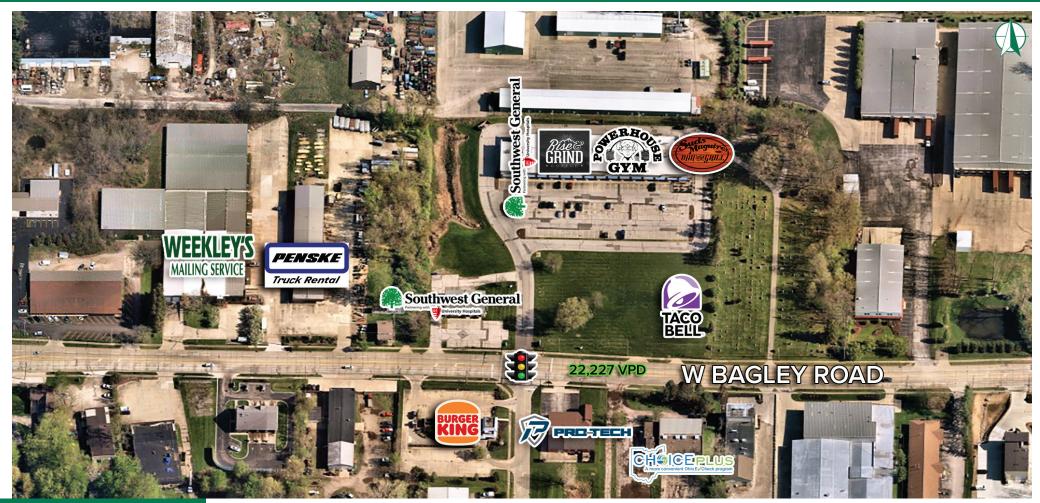

#### traffic signal

 Direct and neighboring co-tenancy: Power House Gym, Taco Bell, Southwest General - Women's Medical Center, Burger King, and many others

ALLISON GIOMUSO | 216.342.2620 | agiomuso@anchorretail.com VICTOR KIRALLAH | 216.342.2626 | vkirallah@anchorretail.com