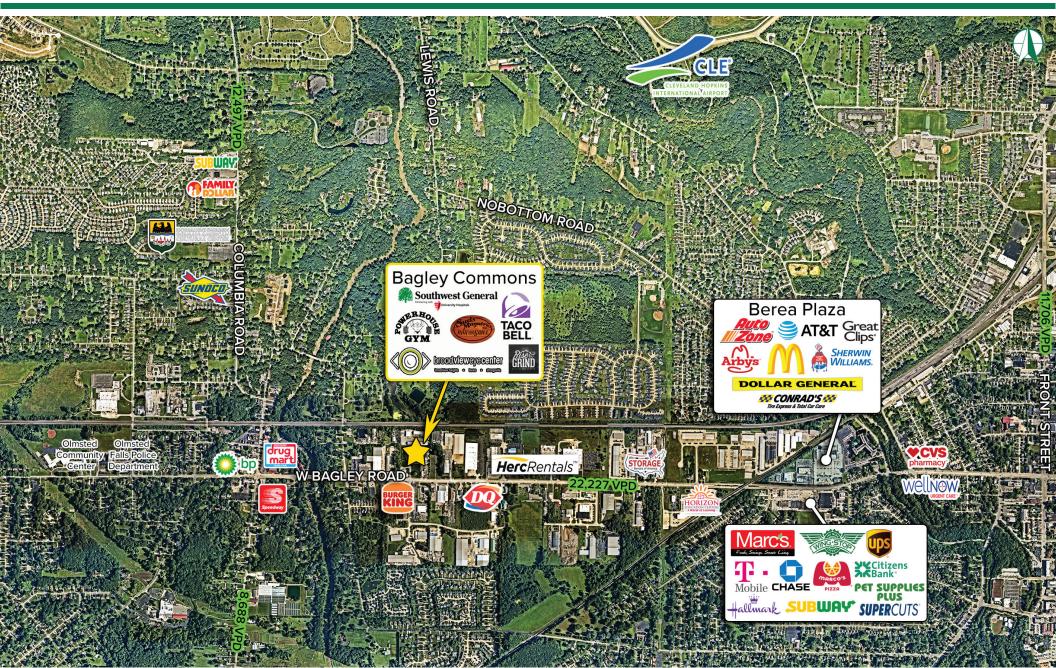

#### traffic signal

 Direct and neighboring co-tenancy: Power House Gym, Taco Bell, Southwest General - Women's Medical Center, Burger King, and many others

ALLISON GIOMUSO | 216.342.2620 | agiomuso@anchorretail.com VICTOR KIRALLAH | 216.342.2626 | vkirallah@anchorretail.com