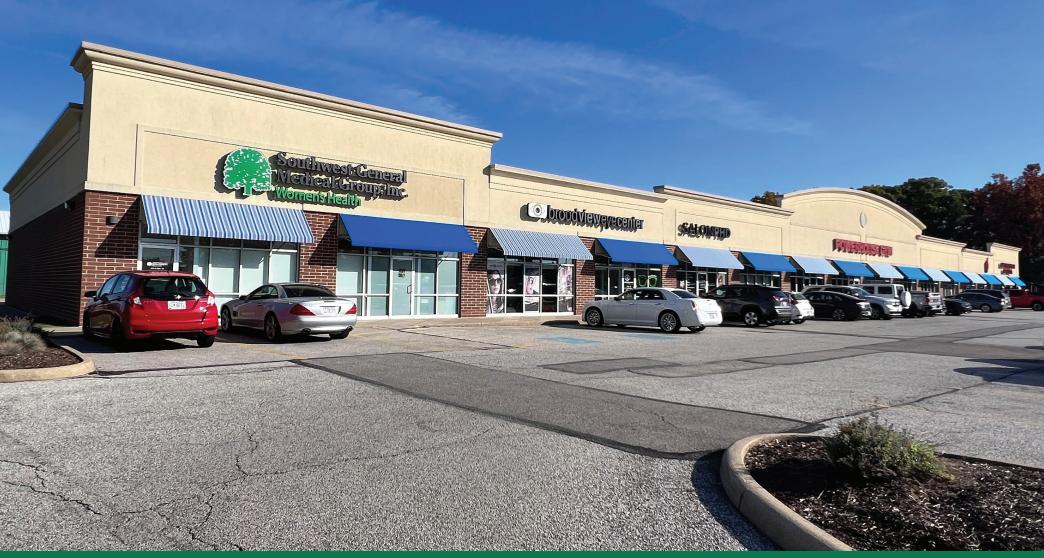

**BAGLEY COMMONS** 

1314 West Bagley Road Berea, Ohio 44017

### **FULLY LEASED**

Retail Space with Signalized Access

# **BAGLEY COMMONS**

1314 West Bagley Road | Berea, Ohio 44017

#### **HIGHLIGHTS**

- ▶ FULLY LEASED! Rise & Grind Cafe coming soon this fall!
- Signalized access with over 22,200 VPD
- Generous on-site parking
- Excellent monument signage available on West Bagley Road at

#### traffic signal

 Direct and neighboring co-tenancy: Power House Gym, Taco Bell, Southwest General - Women's Medical Center, Burger King, and many others

ALLISON GIOMUSO | 216.342.2620 | agiomuso@anchorretail.com VICTOR KIRALLAH | 216.342.2626 | vkirallah@anchorretail.com