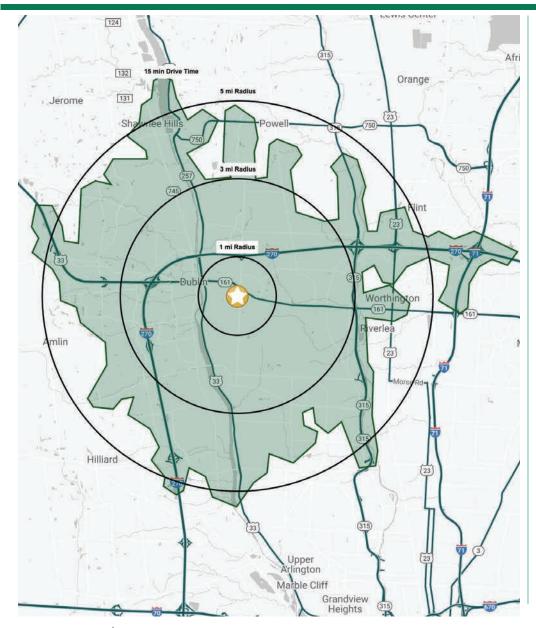

# DUBLIN SAWMILL ROAD RETAIL

6181 Sawmill Road | Dublin, Ohio 43017

|              | DEM                    | OGRAP     | HIC SN    | APSHOT       |
|--------------|------------------------|-----------|-----------|--------------|
|              | 1 MILE                 | 3 MILES   | 5 MILES   | 15 MIN DRIVE |
|              | POPULATION             |           |           |              |
| 14 11        | 14,819                 | 95,584    | 233,235   | 180,253      |
|              | HOUSEHOLDS             |           |           |              |
| <b>†17</b> † | 6,721                  | 41,566    | 98,877    | 76,420       |
|              | MEDIAN AGE             |           |           |              |
|              | 32.8                   | 36.2      | 38.0      | 37.1         |
| \$ (\$)      | AVERAGE HH INCOME      |           |           |              |
| 13           | \$106,750              | \$142,028 | \$158,121 | \$151,156    |
| \$ (\$)      | MEDIAN HH INCOME       |           |           |              |
| 13           | \$85,606               | \$101,523 | \$113,375 | \$108,005    |
|              | BUSINESSES             |           |           |              |
|              | 590                    | 4,695     | 11,484    | 9,968        |
| <b>≦</b> ■i  | EMPLOYEES              |           |           |              |
| 202          | 6,408                  | 56,241    | 121,761   | 110,575      |
|              | EDUCATION: BACHELORS + |           |           |              |
|              | 60.4%                  | 59.7%     | 632%      | 61.8%        |