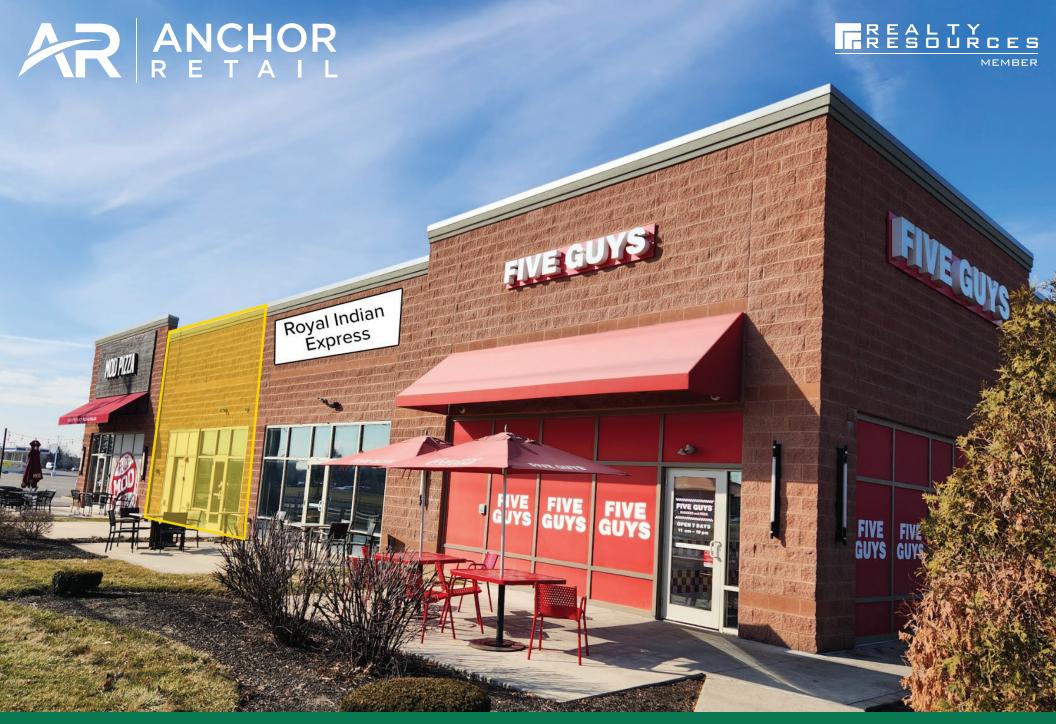

#### **HIGHLIGHTS**

- ▶ 1,595 SF former restaurant space available
- Access to two (2) traffic signals for left turn on Sawmill Road
- Strong area demographics with high traffic counts over 30,000
   VPD
- Co-tenants include MOD Pizza, Five Guys and Royal Indian Express; shadow anchored by Meijer
- ► Located in one of the northwest Columbus' top retail corridors surrounded by national tenants including REI, Walmart, Sam's Club, Big Sandy Superstore, The Home Depot, Lowe's, Whole Foods, PGA Tour Superstore, Dick's, Target, and many more!

## **DUBLIN SAWMILL ROAD RETAIL**

6181 Sawmill Road | Dublin, Ohio 43017