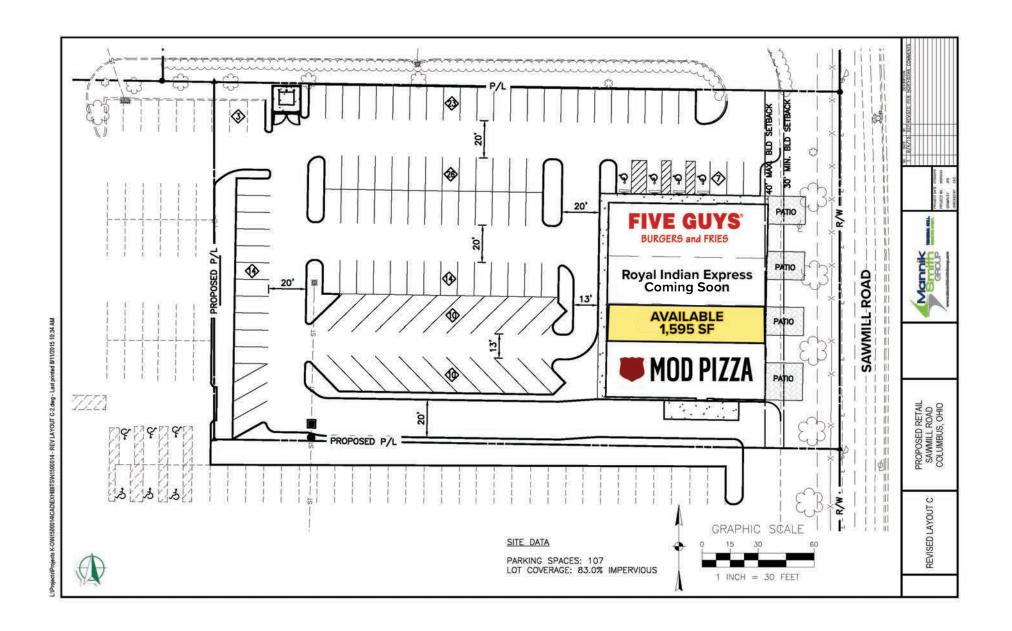

#### **HIGHLIGHTS**

- ▶ 1,595 SF former restaurant space available
- Access to two (2) traffic signals for left turn on Sawmill Road
- Strong area demographics with high traffic counts over 30,000
   VPD
- Co-tenants include MOD Pizza, Five Guys and Royal Indian Express; shadow anchored by Meijer
- ► Located in one of the northwest Columbus' top retail corridors surrounded by national tenants including REI, Walmart, Sam's Club, Big Sandy Superstore, The Home Depot, Lowe's, Whole Foods, PGA Tour Superstore, Dick's, Target, and many more!

### FOR LEASE