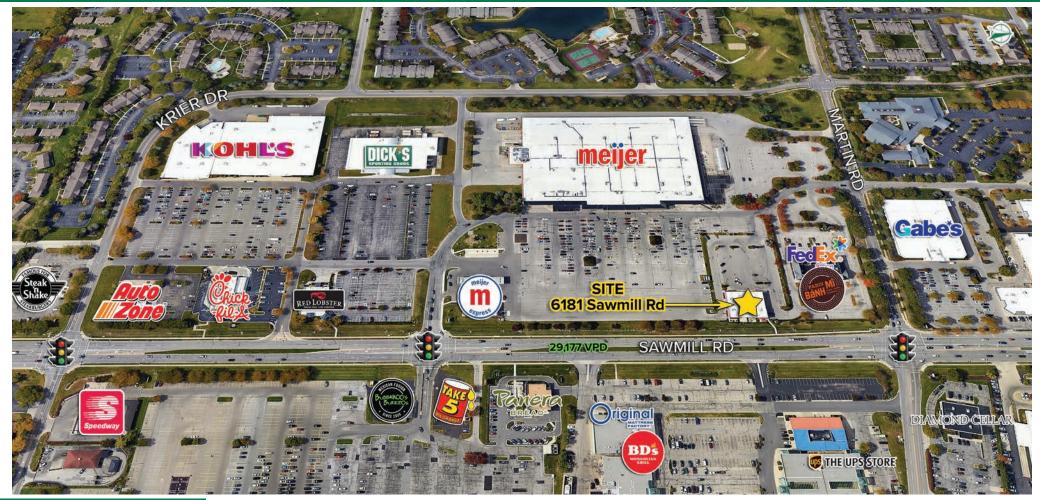

#### **HIGHLIGHTS**

- ▶ 1,595 SF former restaurant space available
- Access to two (2) traffic signals for left turn on Sawmill Road
- Strong area demographics with high traffic counts over 30,000
   VPD
- Co-tenants include MOD Pizza, Five Guys and Royal Indian Express; shadow anchored by Meijer
- ► Located in one of the northwest Columbus' top retail corridors surrounded by national tenants including REI, Walmart, Sam's Club, Big Sandy Superstore, The Home Depot, Lowe's, Whole Foods, PGA Tour Superstore, Dick's, Target, and many more!

## **DUBLIN SAWMILL ROAD RETAIL**

6181 Sawmill Road | Dublin, Ohio 43017