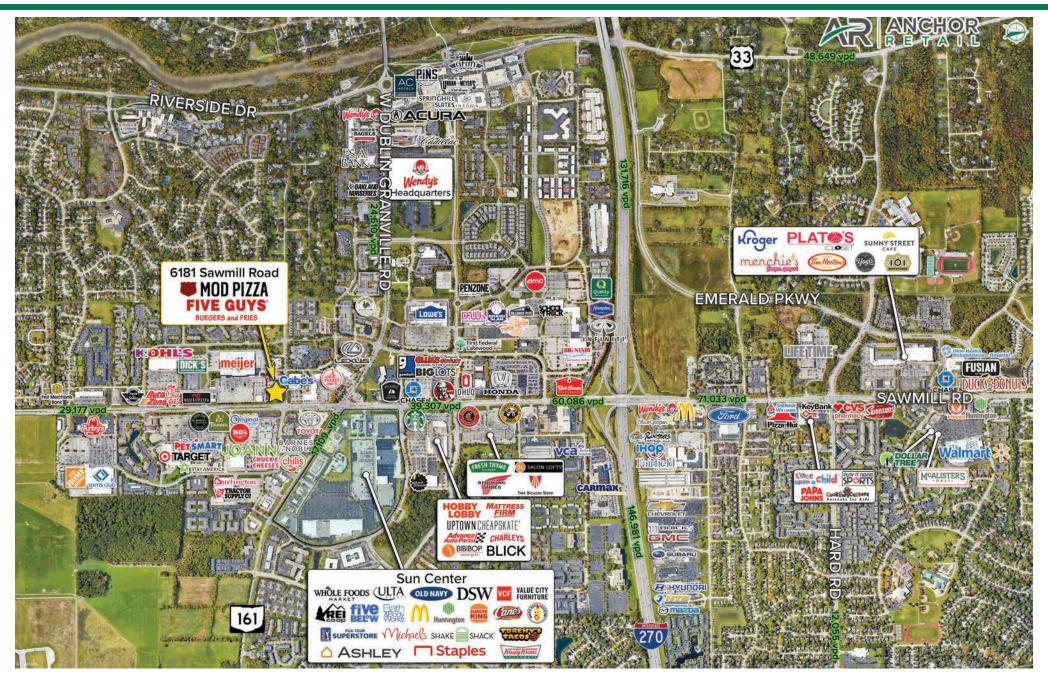

#### **HIGHLIGHTS**

- ▶ 1,595 SF former restaurant space available
- Access to two (2) traffic signals for left turn on Sawmill Road
- Strong area demographics with high traffic counts over 30,000
   VPD
- Co-tenants include MOD Pizza, Five Guys and Royal Indian Express; shadow anchored by Meijer
- ► Located in one of the northwest Columbus' top retail corridors surrounded by national tenants including REI, Walmart, Sam's Club, Big Sandy Superstore, The Home Depot, Lowe's, Whole Foods, PGA Tour Superstore, Dick's, Target, and many more!

# DUBLIN SAWMILL ROAD RETAIL

6181 Sawmill Road | Dublin, Ohio 43017

|              | DEM                    | OGRAP     | HIC SN    | APSHOT       |
|--------------|------------------------|-----------|-----------|--------------|
|              | 1 MILE                 | 3 MILES   | 5 MILES   | 15 MIN DRIVE |
|              | POPULATION             |           |           |              |
| 14 11        | 14,819                 | 95,584    | 233,235   | 180,253      |
|              | HOUSEHOLDS             |           |           |              |
| <b>†17</b> † | 6,721                  | 41,566    | 98,877    | 76,420       |
|              | MEDIAN AGE             |           |           |              |
|              | 32.8                   | 36.2      | 38.0      | 37.1         |
| \$ (\$)      | AVERAGE HH INCOME      |           |           |              |
| 13           | \$106,750              | \$142,028 | \$158,121 | \$151,156    |
| \$ (\$)      | MEDIAN HH INCOME       |           |           |              |
| 13           | \$85,606               | \$101,523 | \$113,375 | \$108,005    |
|              | BUSINESSES             |           |           |              |
|              | 590                    | 4,695     | 11,484    | 9,968        |
| <b>≦</b> ■i  | EMPLOYEES              |           |           |              |
| 202          | 6,408                  | 56,241    | 121,761   | 110,575      |
|              | EDUCATION: BACHELORS + |           |           |              |
|              | 60.4%                  | 59.7%     | 632%      | 61.8%        |