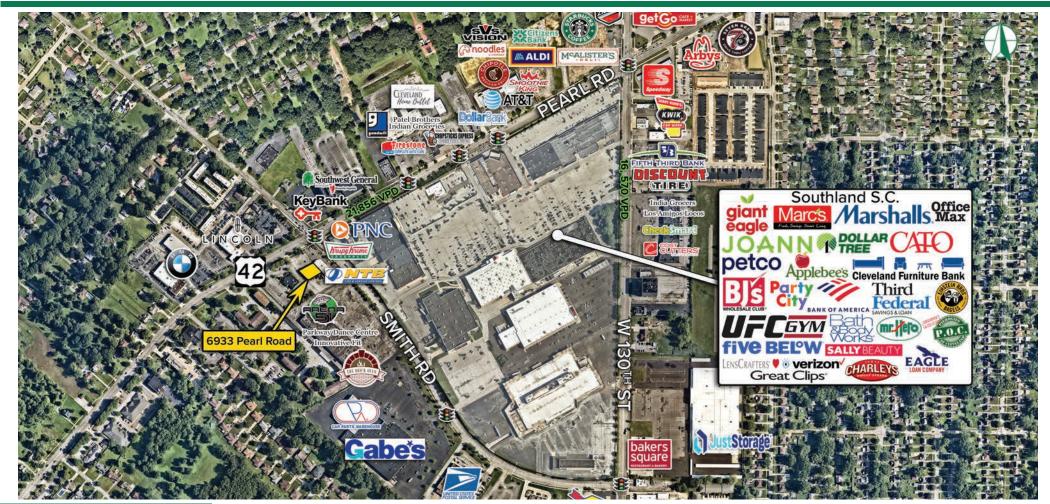

#### HIGHLIGHTS

- 6,000 SF end-cap unit available
- Located at the signalized intersection of Pearl Road (42) and Smith Road
- Conveniently located near I-71 with access to I-80 & I-480

- Strong demographics include a dense population of over 83,000 residents and an average HH income of over \$98,000/yr within a 3-mile radius
- Part of the Greater Southland Area Planned Redevelopment <u>CLICK</u> <u>HERE</u> for more information (see pages 86 & 87)

#### 6933 Pearl Road | Middleburg Heights, Ohio 44130

ALLISON GIOMUSO | 216.342.2620 | agiomuso@anchorretail.com