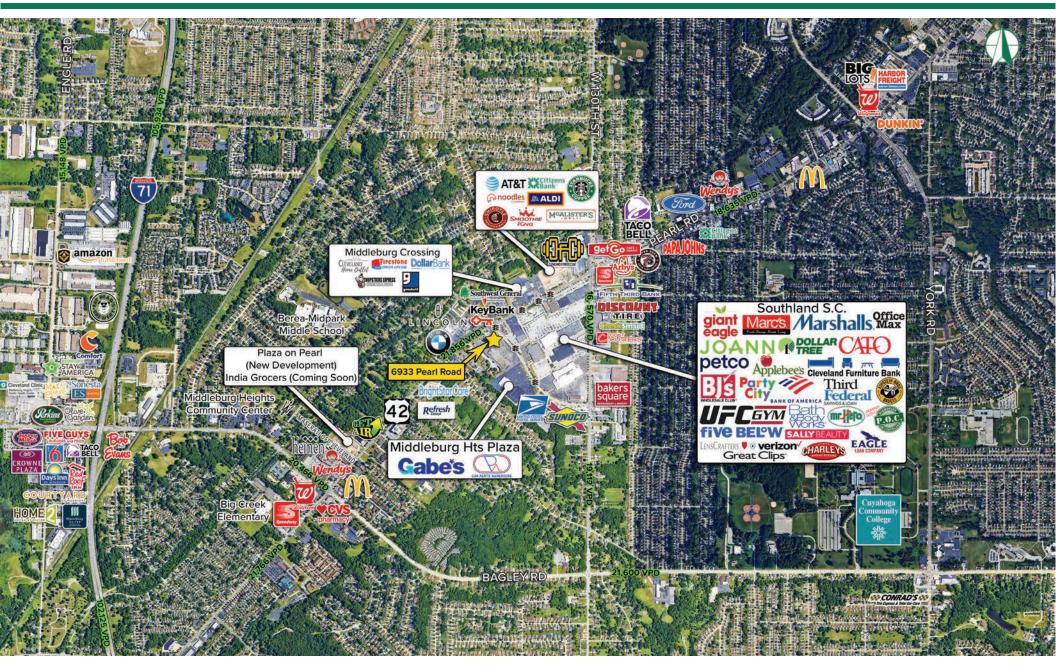

#### HIGHLIGHTS

- 6,000 SF end-cap unit available
- Located at the signalized intersection of Pearl Road (42) and Smith Road
- Conveniently located near I-71 with access to I-80 & I-480

- Strong demographics include a dense population of over 83,000 residents and an average HH income of over \$98,000/yr within a 3-mile radius
- Part of the Greater Southland Area Planned Redevelopment <u>CLICK</u> <u>HERE</u> for more information (see pages 86 & 87)

#### 6933 Pearl Road | Middleburg Heights, Ohio 44130

ANCHOR RETAIL FRESSURCES

ALLISON GIOMUSO | 216.342.2620 | agiomuso@anchorretail.com