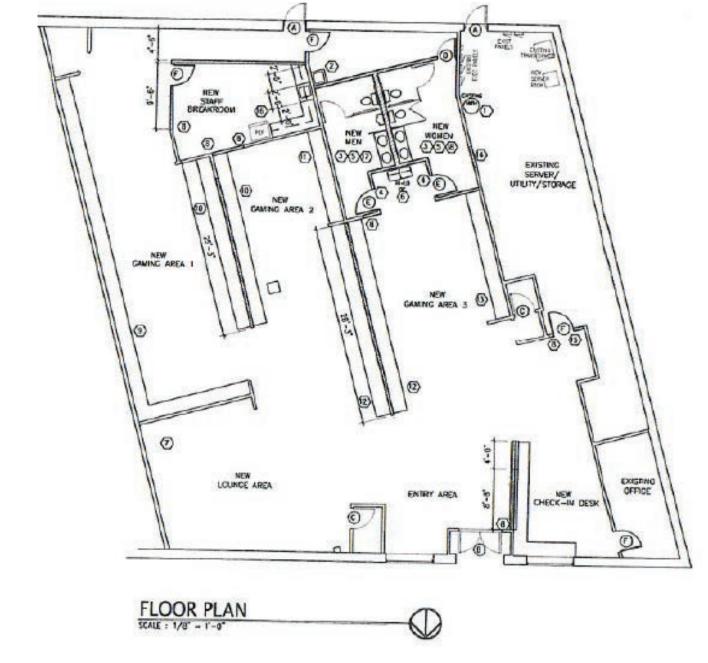

#### HIGHLIGHTS

- 6,000 SF end-cap unit available
- Located at the signalized intersection of Pearl Road (42) and Smith Road
- Conveniently located near I-71 with access to I-80 & I-480

- Strong demographics include a dense population of over 83,000 residents and an average HH income of over \$98,000/yr within a 3-mile radius
- Part of the Greater Southland Area Planned Redevelopment <u>CLICK</u> <u>HERE</u> for more information (see pages 86 & 87)