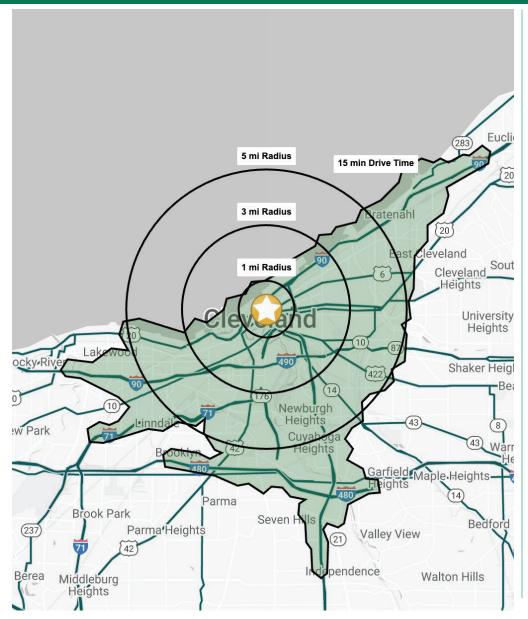

## Downtown is Very Walkable

Most errands can be accomplished on foot.

United States ► Ohio ► Cleveland ► **Downtown** 

1405 E 9th Street | Cleveland, Ohio 44114

|             | DEM                    | <b>IOGRAP</b> | HIC SN   | APSHOT       |  |
|-------------|------------------------|---------------|----------|--------------|--|
|             | 1 MILE                 | 3 MILES       | 5 MILES  | 15 MIN DRIVE |  |
|             | POPULATION             | I             |          |              |  |
| 14 ) ? ?    | 2,615                  | 51,903        | 160,809  | 192,596      |  |
|             | HOUSEHOLD              | SEHOLDS       |          |              |  |
| <b>†¶</b> † | 1,309                  | 23,818        | 69,804   | 82,961       |  |
|             | MEDIAN AGE             |               |          |              |  |
|             | 51.6                   | 45.8          | 43.0     | 42.1         |  |
| \$ (\$)     | AVERAGE HH INCOME      |               |          |              |  |
| 19          | \$68,528               | \$85,325      | \$76,654 | \$73,146     |  |
| \$ (\$)     | MEDIAN HH INCOME       |               |          |              |  |
| 13          | \$62,517               | \$64,379      | \$60,649 | \$57,694     |  |
|             | BUSINESSES             |               |          |              |  |
|             | 1,037                  | 3,081         | 6,382    | 7,509        |  |
| 自用ia        | EMPLOYEES              |               |          |              |  |
| <u> </u>    | 13,501                 | 35,058        | 81,509   | 99,001       |  |
|             | EDUCATION: BACHELORS + |               |          |              |  |
|             | 28.5%                  | 32.9%         | 27.9%    | 25.8%        |  |