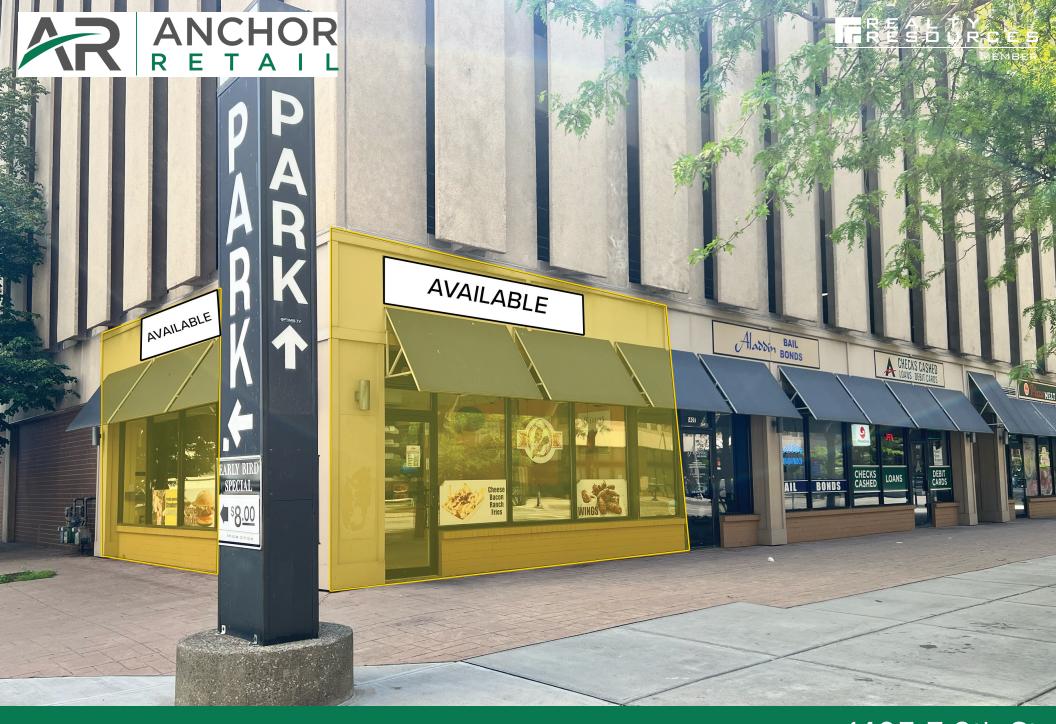

### **HIGHLIGHTS**

- 1,410 SF former end-cap restaurant available for lease
- Located in Cleveland's Downtown CBD
- Signalized intersection on the corner of East 9th Street & Rockwell Avenue
- Access to 6-story parking garage with 562 spaces
- Surrounded by major corporate office towers, hotels, and attractions
- <u>Click here</u> for Downtown Cleveland's 2023 Midyear Market Update

## CATHEDRAL PLAZA

1405 E 9th Street | Cleveland, Ohio 44114

1405 E 9th Street | Cleveland, Ohio 44114

1405 E 9th Street | Cleveland, Ohio 44114

Downtown, Cleveland, 44114

Commute to **Downtown Cleveland** 