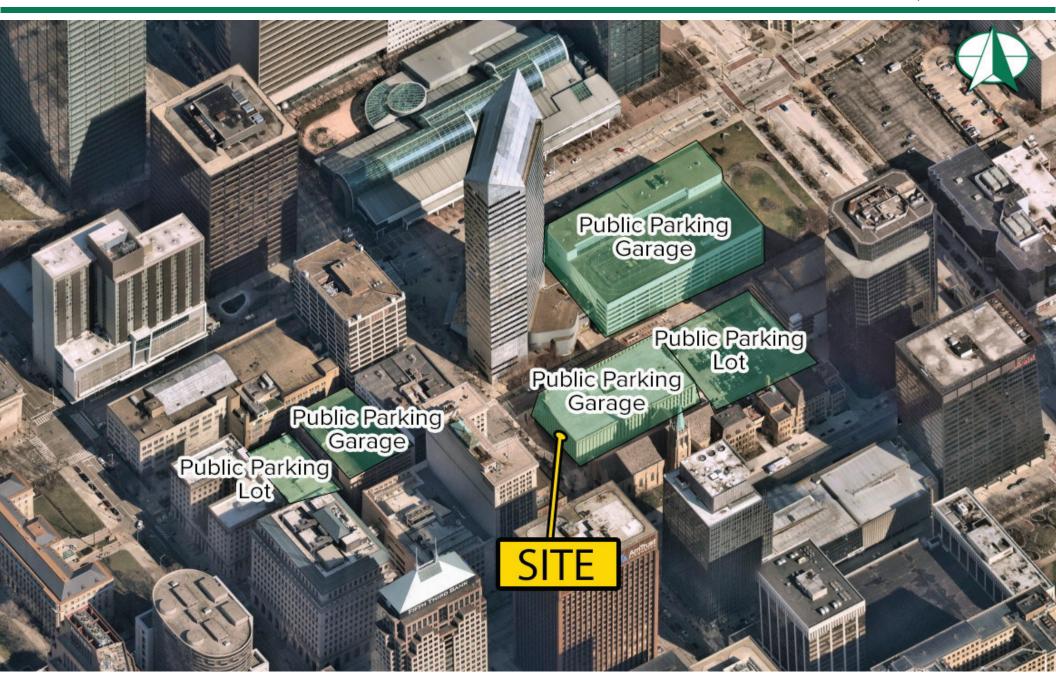

### **HIGHLIGHTS**

- 1,410 SF former end-cap restaurant available for lease
- Located in Cleveland's Downtown CBD
- Signalized intersection on the corner of East 9th Street & Rockwell Avenue
- Access to 6-story parking garage with 562 spaces
- Surrounded by major corporate office towers, hotels, and attractions
- <u>Click here</u> for Downtown Cleveland's 2023 Midyear Market Update

## CATHEDRAL PLAZA

1405 E 9th Street | Cleveland, Ohio 44114

1405 E 9th Street | Cleveland, Ohio 44114

1405 E 9th Street | Cleveland, Ohio 44114

Downtown, Cleveland, 44114

Commute to **Downtown Cleveland** 