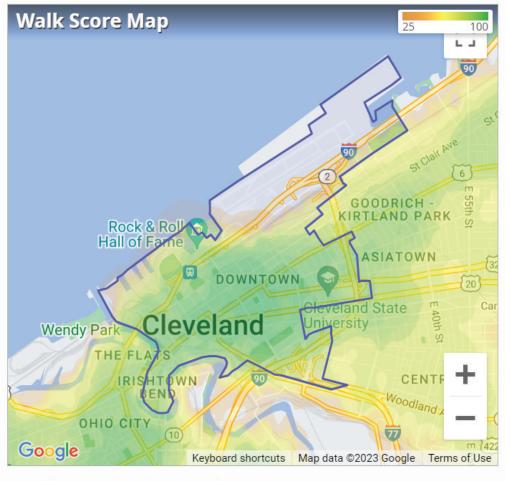

#### Walker's Paradise

Daily errands do not require a car.

#### **Excellent Transit**

Transit is convenient for most

#### Bikeable

Some bike infrastructure.

About your score

Add scores to your site

# Walk Score 89

## Downtown is Very Walkable

Most errands can be accomplished on foot.

United States ► Ohio ► Cleveland ► **Downtown** 

1405 E 9th Street | Cleveland, Ohio 44114

|             | DEM                    | <b>IOGRAP</b> | HIC SN   | APSHOT       |  |
|-------------|------------------------|---------------|----------|--------------|--|
|             | 1 MILE                 | 3 MILES       | 5 MILES  | 15 MIN DRIVE |  |
|             | POPULATION             | I             |          |              |  |
| 14 ) ? ?    | 2,615                  | 51,903        | 160,809  | 192,596      |  |
|             | HOUSEHOLD              | SEHOLDS       |          |              |  |
| <b>†¶</b> † | 1,309                  | 23,818        | 69,804   | 82,961       |  |
|             | MEDIAN AGE             |               |          |              |  |
|             | 51.6                   | 45.8          | 43.0     | 42.1         |  |
| \$ (\$)     | AVERAGE HH INCOME      |               |          |              |  |
| 19          | \$68,528               | \$85,325      | \$76,654 | \$73,146     |  |
| \$ (\$)     | MEDIAN HH INCOME       |               |          |              |  |
| 13          | \$62,517               | \$64,379      | \$60,649 | \$57,694     |  |
|             | BUSINESSES             |               |          |              |  |
|             | 1,037                  | 3,081         | 6,382    | 7,509        |  |
| 自用ia        | EMPLOYEES              |               |          |              |  |
| <u> </u>    | 13,501                 | 35,058        | 81,509   | 99,001       |  |
|             | EDUCATION: BACHELORS + |               |          |              |  |
|             | 28.5%                  | 32.9%         | 27.9%    | 25.8%        |  |