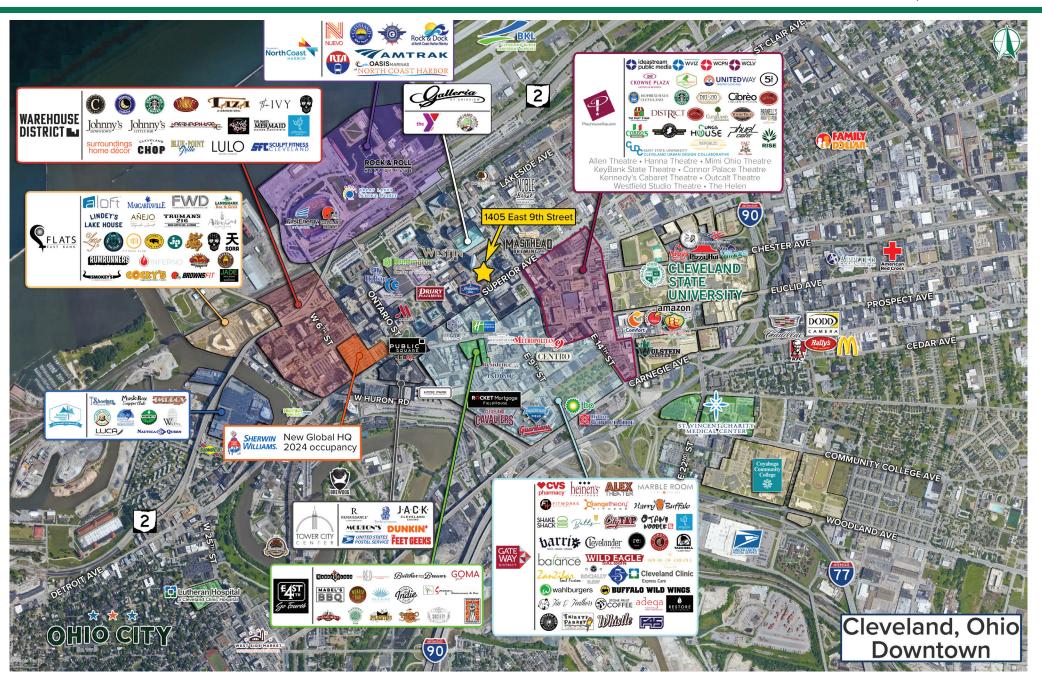

### **HIGHLIGHTS**

- 1,410 SF former end-cap restaurant available for lease
- Located in Cleveland's Downtown CBD
- Signalized intersection on the corner of East 9th Street & Rockwell Avenue
- Access to 6-story parking garage with 562 spaces
- Surrounded by major corporate office towers, hotels, and attractions
- <u>Click here</u> for Downtown Cleveland's 2023 Midyear Market Update

## CATHEDRAL PLAZA

1405 E 9th Street | Cleveland, Ohio 44114

1405 E 9th Street | Cleveland, Ohio 44114

1405 E 9th Street | Cleveland, Ohio 44114

Downtown, Cleveland, 44114

Commute to **Downtown Cleveland** 