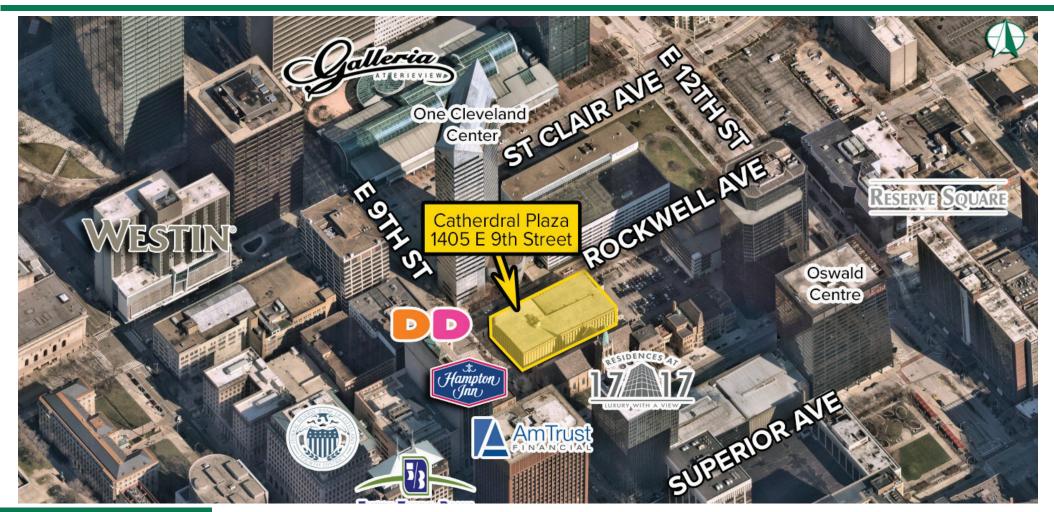

### **HIGHLIGHTS**

- 1,410 SF former end-cap restaurant available for lease
- Located in Cleveland's Downtown CBD
- Signalized intersection on the corner of East 9th Street & Rockwell Avenue
- Access to 6-story parking garage with 562 spaces
- Surrounded by major corporate office towers, hotels, and attractions
- <u>Click here</u> for Downtown Cleveland's 2023 Midyear Market Update

## CATHEDRAL PLAZA

1405 E 9th Street | Cleveland, Ohio 44114

1405 E 9th Street | Cleveland, Ohio 44114

1405 E 9th Street | Cleveland, Ohio 44114

Downtown, Cleveland, 44114

Commute to **Downtown Cleveland** 