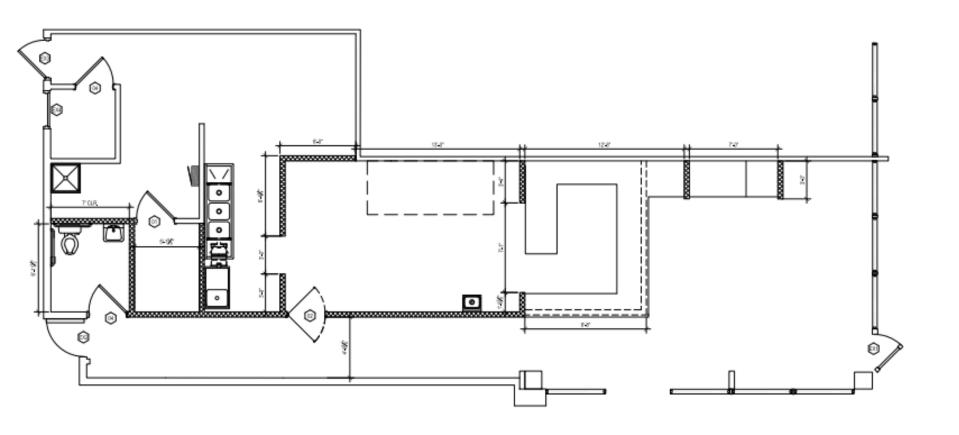

1405 E 9th St Cleveland, Ohio 44114

1405 E 9th Street | Cleveland, Ohio 44114



### **HIGHLIGHTS**

- 1,410 SF former end-cap restaurant available for lease
- Located in Cleveland's Downtown CBD
- Signalized intersection on the corner of East 9th Street & Rockwell Avenue
- Access to 6-story parking garage with 562 spaces
- Surrounded by major corporate office towers, hotels, and attractions
- <u>Click here</u> for Downtown Cleveland's 2023 Midyear Market Update





ALLISON GIOMUSO | 216.342.2620 | agiomuso@anchorretail.com VICTOR KIRALLAH | 216.342.2626 | vkirallah@anchorretail.com

## 1405 E 9th Street | Cleveland, Ohio 44114

## 1405 East 9<sup>th</sup> Street, Cleveland, OH Space Plan







## FOR LEASE

## CATHEDRAL PLAZA

1405 E 9th Street | Cleveland, Ohio 44114







1405 E 9th Street | Cleveland, Ohio 44114







1405 E 9th Street | Cleveland, Ohio 44114



Downtown, Cleveland, 44114

Commute to **Downtown Cleveland** 

1 min 3 min 3 min 1 min 1 4 min View Routes

**♡** Favorite

**Ⅲ** Map

Nearby Cleveland Apartments on Redfin

More about 1405 East 9th Street ☑



#### Walker's Paradise

Daily errands do not require a car.



#### **Excellent Transit**

Transit is convenient for most



#### Bikeable

Some bike infrastructure.

About your score

Add scores to your site



# Walk Score 89

## Downtown is Very Walkable

Most errands can be accomplished on foot.



United States ► Ohio ► Cleveland ► **Downtown** 





1405 E 9th Street | Cleveland, Ohio 44114



|