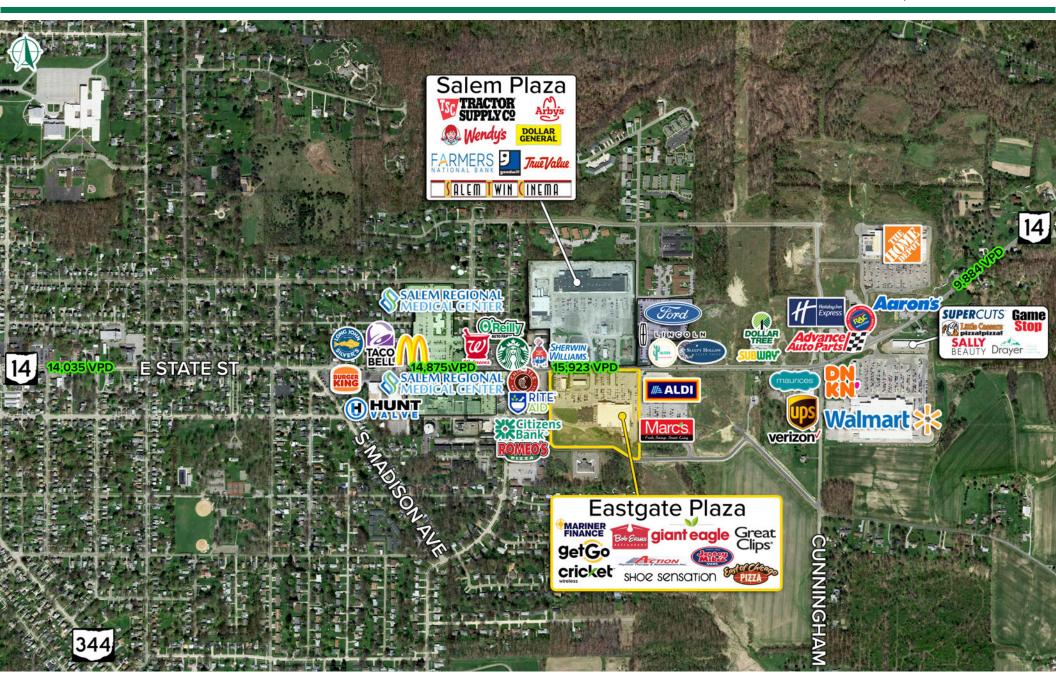

#### **HIGHLIGHTS**

- Fully leased shopping center
- Vacant land available for sale, ground lease, or build-to-suit
  - Lot 1 2.015 acres
  - Lot 2 2.311 acres
  - Lot 3 +/- 2.67 acres (not available for sale)
- Located at a signalized intersection with excellent pylon signage opportunity
- Anchored by Giant Eagle Supermarket with co-tenants including Shoe Sensation, GetGo, Great Clips, Action Physical Therapy, Cricket Wireless, Mariner's Finance, East of Chicago Pizza, and more!
- Near Salem Regional Medical Center and other major retailers including Walmart Supercenter, The Home Depot, ALDI, Marc's Stores, True Value, O'Reilly Auto Parts, Tractor Supply Co., and Holiday Inn Express