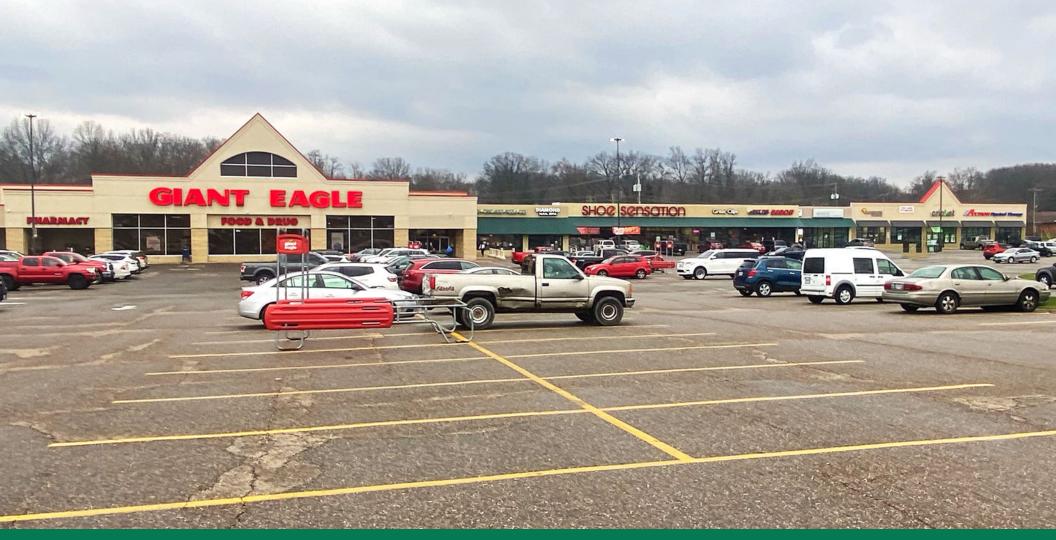

#### **HIGHLIGHTS**

- Fully leased shopping center
- Vacant land available for sale, ground lease, or build-to-suit
  - Lot 1 2.015 acres
  - Lot 2 2.311 acres
  - Lot 3 +/- 2.67 acres (not available for sale)
- Located at a signalized intersection with excellent pylon signage opportunity
- Anchored by Giant Eagle Supermarket with co-tenants including Shoe Sensation, GetGo, Great Clips, Action Physical Therapy, Cricket Wireless, Mariner's Finance, East of Chicago Pizza, and more!
- Near Salem Regional Medical Center and other major retailers including Walmart Supercenter, The Home Depot, ALDI, Marc's Stores, True Value, O'Reilly Auto Parts, Tractor Supply Co., and Holiday Inn Express