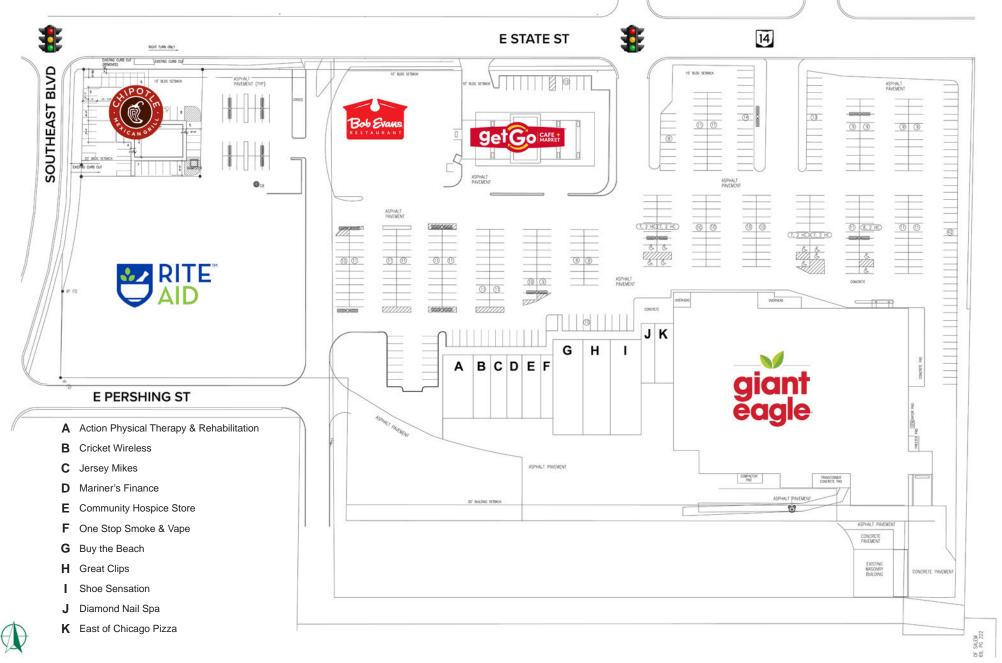

#### **HIGHLIGHTS**

- Fully leased shopping center
- Vacant land available for sale, ground lease, or build-to-suit
  - Lot 1 2.015 acres
  - Lot 2 2.311 acres
  - Lot 3 +/- 2.67 acres (not available for sale)
- Located at a signalized intersection with excellent pylon signage opportunity
- Anchored by Giant Eagle Supermarket with co-tenants including Shoe Sensation, GetGo, Great Clips, Action Physical Therapy, Cricket Wireless, Mariner's Finance, East of Chicago Pizza, and more!
- Near Salem Regional Medical Center and other major retailers including Walmart Supercenter, The Home Depot, ALDI, Marc's Stores, True Value, O'Reilly Auto Parts, Tractor Supply Co., and Holiday Inn Express