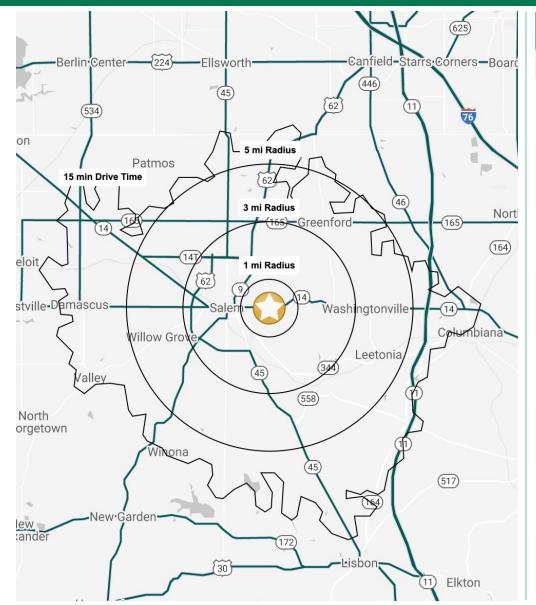

## EASTGATE PLAZA

2309 East State Street | Salem, Ohio 44460

|              | DEM                    | OGRAF    | PHIC SNA | APSHOT       |
|--------------|------------------------|----------|----------|--------------|
|              | 1 MILE                 | 3 MILES  | 5 MILES  | 15 MIN DRIVE |
|              | POPULATION             |          |          |              |
| 14 11        | 4,173                  | 17,589   | 24,855   | 32,127       |
|              | HOUSEHOLDS             |          |          |              |
| <b>†17</b> † | 1,857                  | 7,578    | 10,533   | 13,635       |
|              | MEDIAN AGE             |          |          |              |
|              | 47.9                   | 44.2     | 44.3     | 44.5         |
| \$ (\$       | AVERAGE HH INCOME      |          |          |              |
| 13           | \$78,145               | \$66,020 | \$70,529 | \$71,098     |
| \$ (\$)      | MEDIAN HH INCOME       |          |          |              |
| 19           | \$53,988               | \$50,717 | \$53,600 | \$54,576     |
|              | BUSINESSES             |          |          |              |
| 田田           | 170                    | 633      | 828      | 1,077        |
|              | EMPLOYEES              |          |          |              |
| <u> </u>     | 4,067                  | 9,784    | 11,383   | 13,547       |
|              | EDUCATION: BACHELORS + |          |          |              |
|              | 32.2%                  | 19.3%    | 18.6%    | 19.8%        |