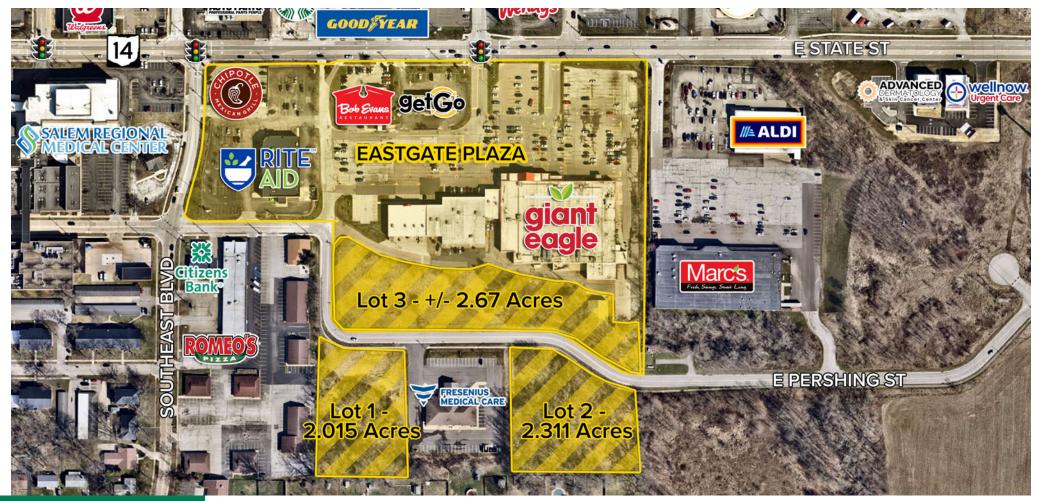

#### **HIGHLIGHTS**

- Fully leased shopping center
- Vacant land available for sale, ground lease, or build-to-suit
  - Lot 1 2.015 acres
  - Lot 2 2.311 acres
  - Lot 3 +/- 2.67 acres (not available for sale)
- Located at a signalized intersection with excellent pylon signage opportunity
- Anchored by Giant Eagle Supermarket with co-tenants including Shoe Sensation, GetGo, Great Clips, Action Physical Therapy, Cricket Wireless, Mariner's Finance, East of Chicago Pizza, and more!
- Near Salem Regional Medical Center and other major retailers including Walmart Supercenter, The Home Depot, ALDI, Marc's Stores, True Value, O'Reilly Auto Parts, Tractor Supply Co., and Holiday Inn Express