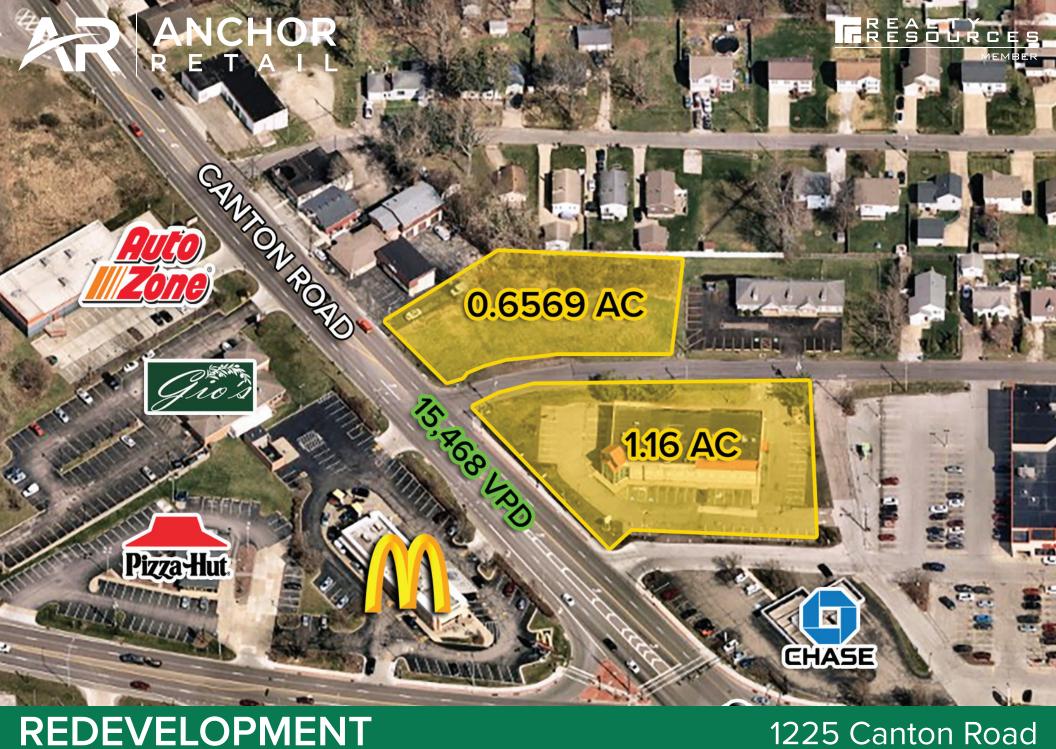

## **HIGHLIGHTS**

- Description: Redevelopment UNDER NEW OWNERSHIP of Harvest Plaza Outparcels located at the intersection of East Waterloo Road (US 224) and Canton Road (RT 91)
- ▶ Parcel Number: 5100830, 5110892
- ► Land Size: 1.16 AC, 0.6569 AC

**Building SF:** 10,434 SF

▶ **Available SF:** 10,434 SF, Divisible

▶ **Zoning:** C-2 Commercial Community District

Parking Spaces: 51 with ability for more

CHRIS MCFARLAND | 216.342.2578 | cmcfarland@anchorretail.com JIMMY DIFONZO | 216.342.2634 | jdifonzo@anchorretail.com