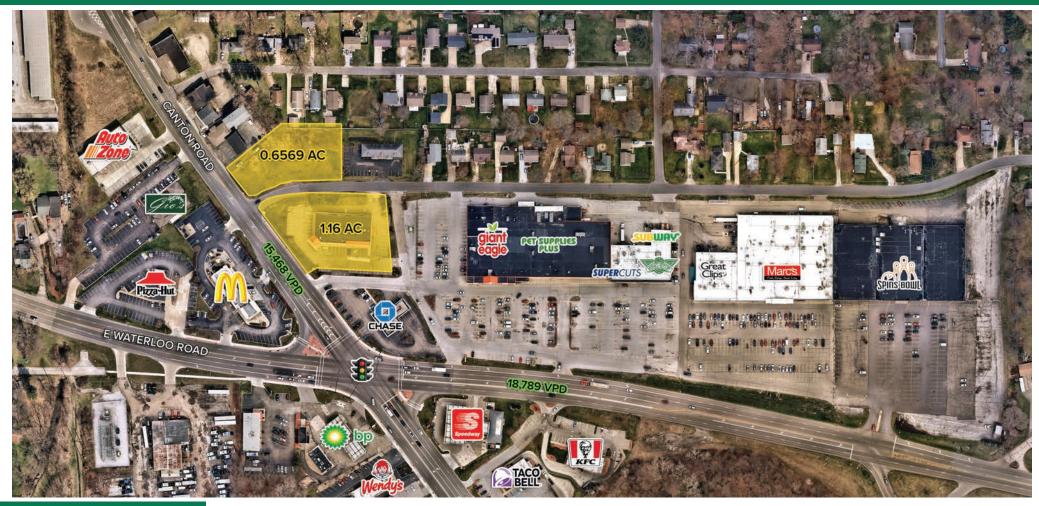

## **HIGHLIGHTS**

- Description: Redevelopment UNDER NEW OWNERSHIP of Harvest Plaza Outparcels located at the intersection of East Waterloo Road (US 224) and Canton Road (RT 91)
- ▶ Parcel Number: 5100830, 5110892
- ► Land Size: 1.16 AC, 0.6569 AC