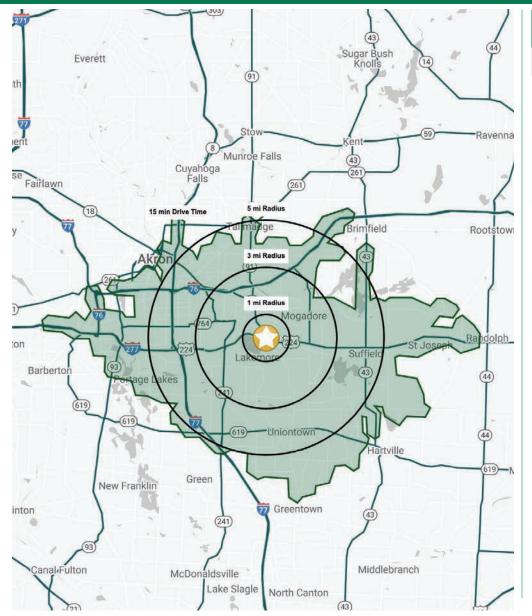

## Redevelopment Under New Ownership

|                                       | DEM                    | OGRAF    | PHIC SNA | APSHOT       |
|---------------------------------------|------------------------|----------|----------|--------------|
|                                       | 1 MILE                 | 3 MILES  | 5 MILES  | 15 MIN DRIVE |
|                                       | POPULATION             |          |          |              |
|                                       | 6,517                  | 42,534   | 123,411  | 169,161      |
|                                       | HOUSEHOLDS             |          |          |              |
| <b>#111</b> 1                         | 3,079                  | 18,575   | 52,219   | 71,034       |
|                                       | MEDIAN AGE             |          |          |              |
|                                       | 44.5                   | 42.4     | 39.5     | 38.6         |
| \$ (\$                                | AVERAGE HH INCOME      |          |          |              |
| 13                                    | \$73,386               | \$80,993 | \$81,028 | \$79,127     |
| \$ \$                                 | MEDIAN HH INCOME       |          |          |              |
| 13                                    | \$56,498               | \$64,406 | \$63,008 | \$61,501     |
| 畾                                     | BUSINESSES             |          |          |              |
| 出出                                    | 210                    | 1,124    | 3,629    | 5,795        |
| 1 1 1 1 1 1 1 1 1 1 1 1 1 1 1 1 1 1 1 | EMPLOYEES              |          |          |              |
|                                       | 1,841                  | 15,320   | 42,447   | 73,781       |
|                                       | EDUCATION: BACHELORS + |          |          |              |
|                                       | 16.9%                  | 20.1%    | 23.2%    | 23.1%        |