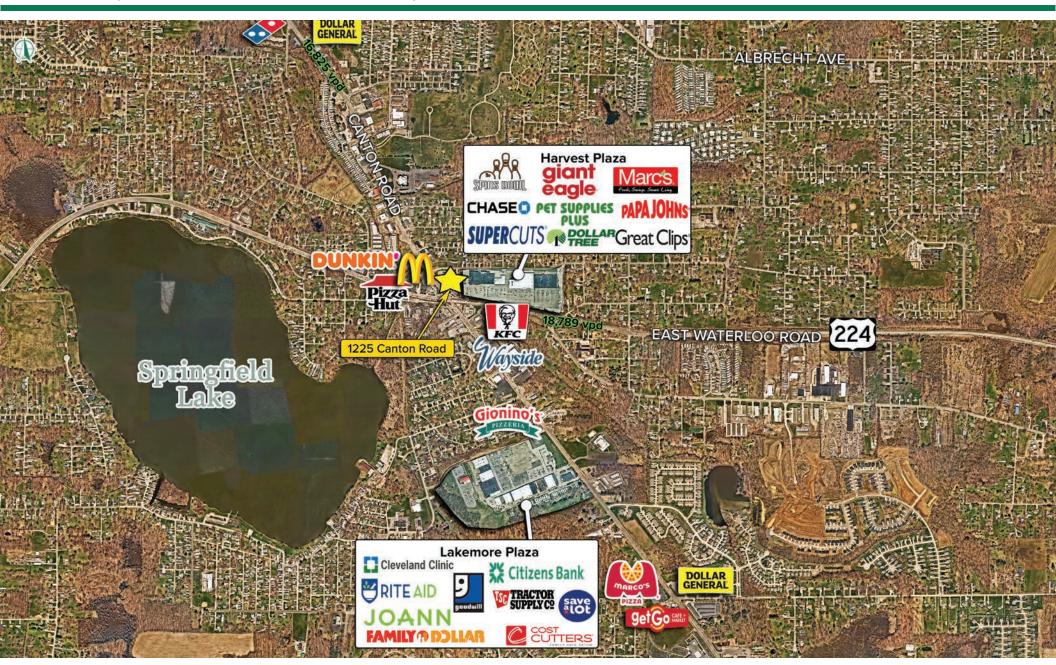

## **HIGHLIGHTS**

- Description: Redevelopment UNDER NEW OWNERSHIP of Harvest Plaza Outparcels located at the intersection of East Waterloo Road (US 224) and Canton Road (RT 91)
- ▶ Parcel Number: 5100830, 5110892
- ► Land Size: 1.16 AC, 0.6569 AC