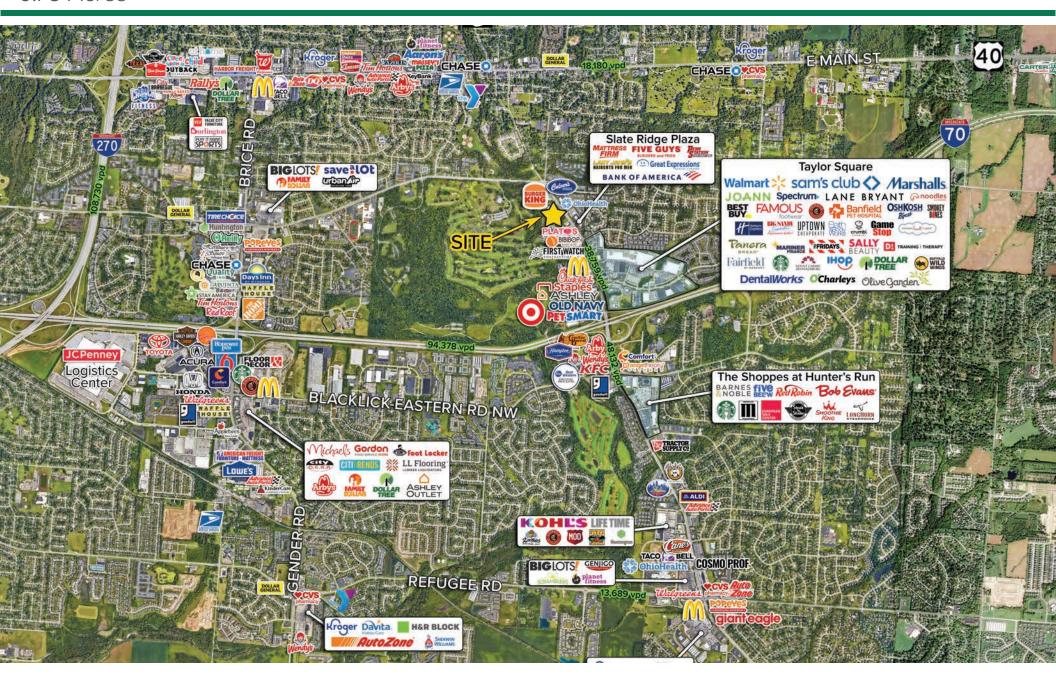

### FOR BTS OR GROUND LEASE 0.75 Acres

#### 1933 Baltimore Reynoldsburg Road Reynoldsburg, Ohio 43068

ARTHUR KAPLAN | 646.494.4658 | akaplan@anchorretail.com ANGELA GREINER | 614.477.9788 | agreiner@anchorretail.com