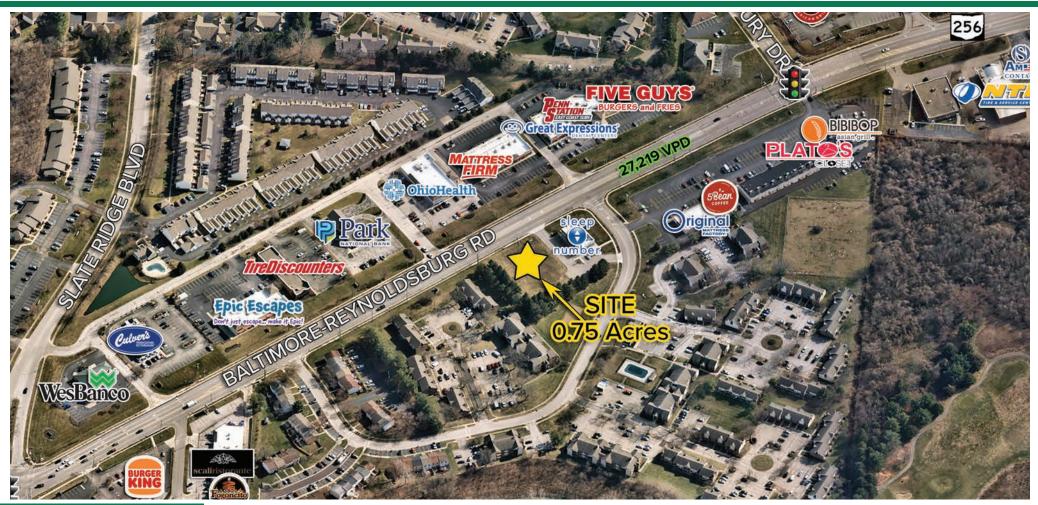

### SITE 0.75 Acres

1933 Baltimore Reynoldsburg Road Reynoldsburg, Ohio 43068

#### **HIGHLIGHTS**

- 0.75 acres for Ground Lease or Built-to-Suit
- Located on the primary retail corridor for Reynoldsburg
- Over 27,000 vehicles per day directly in front of site
- Quick access to I-70, less than (5) five minutes away

 Major traffic generators Target, Walmart, and Sam's Club nearby

ARTHUR KAPLAN | 646.494.4658 | akaplan@anchorretail.com ANGELA GREINER | 614.477.9788 | agreiner@anchorretail.com