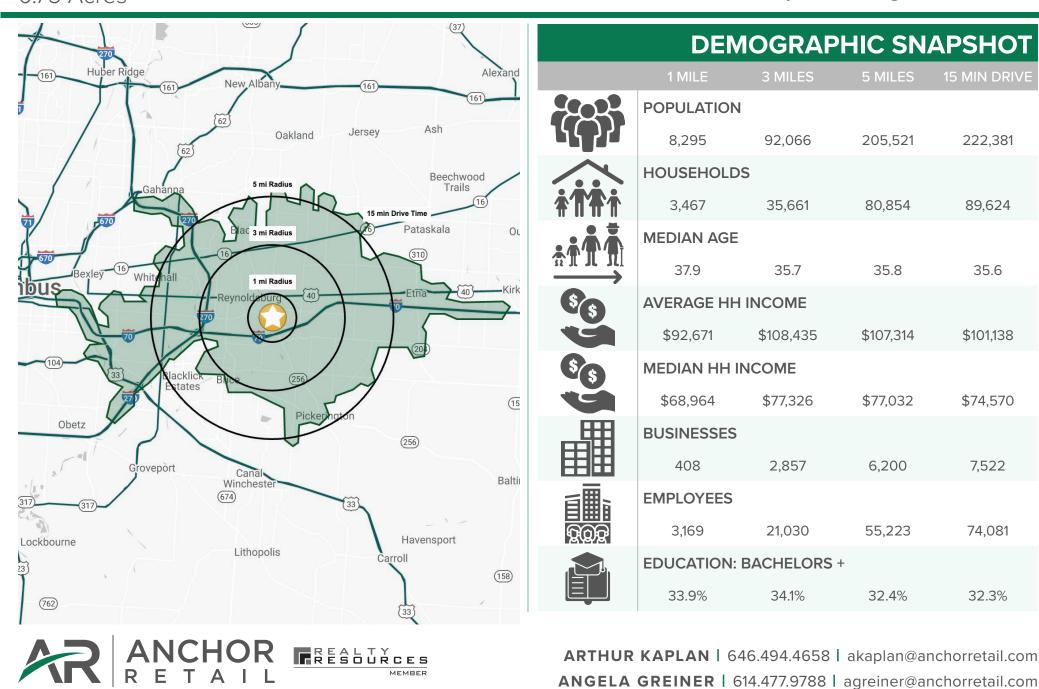

### FOR BTS OR GROUND LEASE 0.75 Acres

#### 1933 Baltimore Reynoldsburg Road Reynoldsburg, Ohio 43068

Cleveland • Columbus | www.anchorretail.com

The information submitted herein is not guaranteed. Although obtained from reliable resources, it is subject to errors, omissions, prior sale and withdrawal from the market without notice. Anchor Cleveland, LLC DBA Anchor Retail, and its agents, associates, and employees make no guarantee, warranty, or representation of the property. All images contained here in are the property of Anchor Cleveland, LLC DBA Anchor Retail, and shall not be duplicated or reproduced without express written consent of Anchor Cleveland, LLC DBA Anchor Retail. 2024